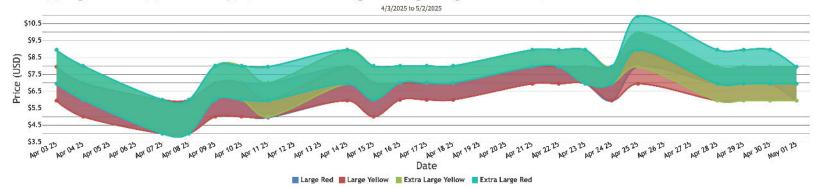

#### Price FOB - Last 30 days

ation ipping Price Peppers, Bell Type, Mexico Crossings Through Nogales Arizona, Conventional, 11 Lb Cartons, 1 Month

Volume vs Price FOB

agoods USA - Volume Report Peppers, Bell Type, Mexico, Mexico Crossings Through Nogales Arizona, Custom Historical