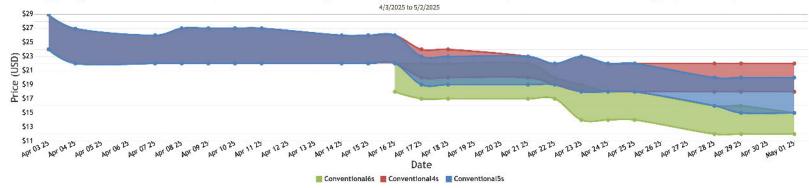

#### Price FOB - Last 30 days

ation ipping Price Peppers, Bell Type, Mexico Crossings Through Nogales Arizona, Conventional, 11 Lb Cartons, 1 Month

Volume vs Price FOB

agoods USA - Volume Report Peppers, Bell Type, Mexico, Mexico Crossings Through Nogales Arizona, Custom Historical

🗢 2025-2025 Mexico MEXICO CROSSINGS THROUGH NOGALES ARIZONA Bell Type 441,516,511 Pounds 📕 MEXICO CROSSINGS THROUGH NOGALES ARIZONA Bell Type Conventional 11 lb cartons extra large Yellow

Weather Forecast