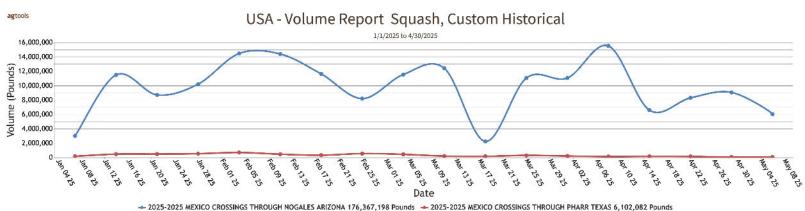

#### SQUASH

---SQUASH, GREY

MEXICO CROSSINGS THROUGH NOGALES ARIZONA Crossings 27-14\*-14 --- Movement expected to decrease sharply as most shippers are finished for the season. Trading early active, late moderate. Prices Generally Unchanged. 4/7 bushel cartons small and small-medium 8.95-10.95. Quality variable. (\* revised)

---SQUASH, KABOCHA

MEXICO CROSSINGS THROUGH NOGALES ARIZONA Crossings 16-20\*-15 --- Movement expected to decrease sharply as most shippers are finished for the season. Trading Moderate. Prices Slightly Lower. 1 1/9 bushel cartons medium mostly 9.00-11.00, large and extra large mostly 10.00-12.00. Quality variable. (\* revised)

----SQUASH, YELLOW STRAIGHTNECK

MEXICO CROSSINGS THROUGH NOGALES ARIZONA Crossings 5-4\*-4 --- Movement expected to decrease sharply as most shippers are finished for the season. Trading early active, late moderate. Prices Lower. 4/7 bushel cartons small and small-medium 6.95-8.95. Quality variable. (\* revised)

---SQUASH, ZUCCHINI

MEXICO CROSSINGS THROUGH NOGALES ARIZONA Crossings 18-14\*-12 --- Movement expected to decrease sharply as most shippers are finished for the season. Trading early active, late moderate. Prices Lower. 4/7 bushel cartons small, small-medium and medium 6.95-8.95. Quality variable. (\* revised)