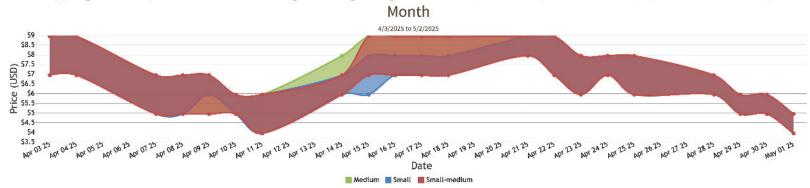

#### SQUASH

---SQUASH, GREY

MEXICO CROSSINGS THROUGH NOGALES ARIZONA Crossings 27-14\*-14 --- Movement expected to decrease sharply as most shippers are finished for the season. Trading early active, late moderate. Prices Generally Unchanged. 4/7 bushel cartons small and small-medium 8.95-10.95. Quality variable. (\* revised)

----SQUASH, YELLOW STRAIGHTNECK

MEXICO CROSSINGS THROUGH NOGALES ARIZONA Crossings 5-4\*-4 --- Movement expected to decrease sharply as most shippers are finished for the season. Trading early active, late moderate. Prices Lower. 4/7 bushel cartons small and small-medium 6.95-8.95. Quality variable. (\* revised)

---SQUASH, ZUCCHINI

MEXICO CROSSINGS THROUGH NOGALES ARIZONA Crossings 18-14\*-12 --- Movement expected to decrease sharply as most shippers are finished for the season. Trading early active, late moderate. Prices Lower. 4/7 bushel cartons small, small-medium and medium 6.95-8.95. Quality variable. (\* revised)