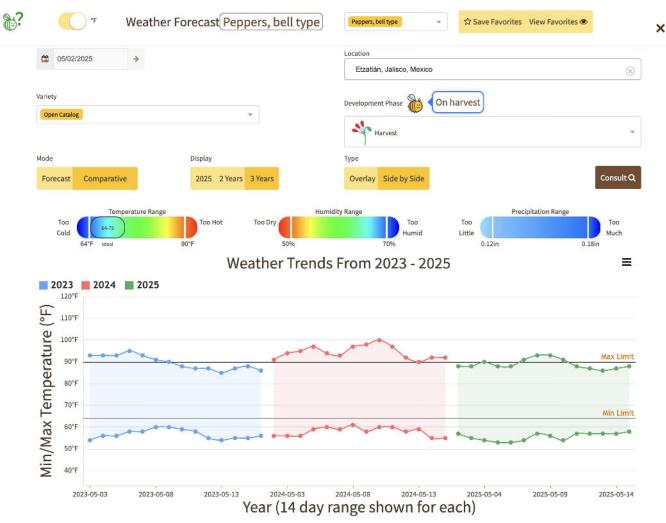

#### **PEPPERS, BELL**

MEXICO CROSSINGS THROUGH TEXAS Crossings 118-157\*-139 --- Movement expected to decrease. Trading early slow, late active. Prices much higher. GREENHOUSE 11 pound cartons Red 11.00-12.00, large mostly 9.00-10.00; Yellow jumbo and extra large mostly 7.00-9.00; Orange jumbo and extra large mostly 9.00-11.00. Quality variable. (\* revised)

MEXICO CROSSINGS THROUGH NOGALES ARIZONA Crossings 149-165\*-102 --- (Green 59-80\*-35, Red 48-47\*-36, Yellow 11-12\*-10, Orange 8-5\*-5, Unknown Color 23-21\*-16)---Movement expected to decrease sharply as most shippers are finished for the season. Trading early moderate, late fairly active. Prices much higher. Red 11 pound (Greenhouse) extra large 8.95-10.95, large 7.95-9.95. Quality variable. (\* revised)