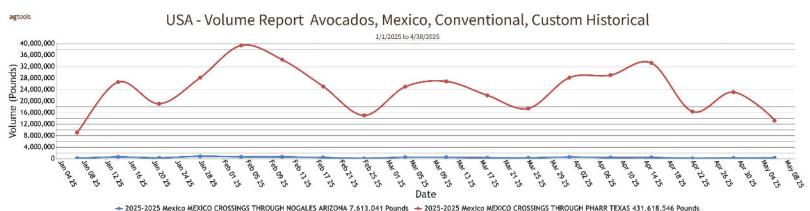

#### AVOCADOS

MEXICO CROSSINGS THROUGH TEXAS 2024 CROP Crossings 300-409\*-313 --- Movement expected to remain about the same. Trading Slow. Prices Organic 60s and 70s Generally Unchanged, others Lower. Cartons 2 layers Hass 32s 64.25-66.25, 36s mostly 64.25-66.25, 40s mostly 59.25-61.25, 48s mostly 59.25-61.25, 60s mostly 39.25-41.25, 70s mostly 36.25-38.25, and 84s mostly 23.25-25.25. ORGANIC 48s 83.25-75.25, 60s 66.25-68.25, 70s mostly 50.25. Extra services included. (\* revised)