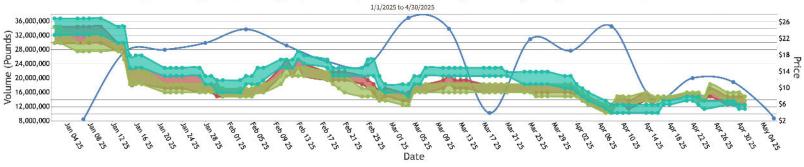

#### Price FOB - Last 30 days

ation ipping Price Peppers, Bell Type, Mexico Crossings Through Nogales Arizona, Conventional, 11 Lb Cartons, 1 Month

Volume vs Price FOB

agoods USA - Volume Report Peppers, Bell Type, Mexico, Mexico Crossings Through Nogales Arizona, Custom Historical

🗢 2025-2025 Mexico MEXICO CROSSINGS THROUGH NOGALES ARIZONA Bell Type 441,516,511 Pounds 📕 MEXICO CROSSINGS THROUGH NOGALES ARIZONA Bell Type Conventional 11 lb cartons extra large Yellow

Weather Forecast