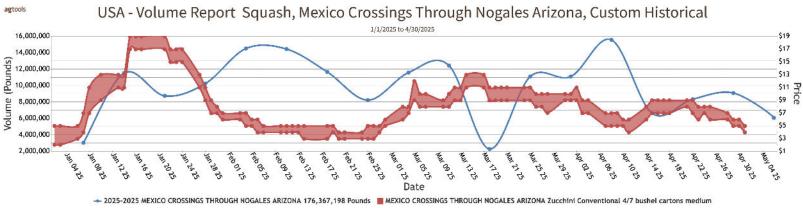

---SQUASH, ZUCCHINI

MEXICO CROSSINGS THROUGH NOGALES ARIZONA Crossings 18-14\*-12 --- Movement expected to decrease sharply as most shippers are finished for the season. Trading early active, late moderate. Prices Lower. 4/7 bushel cartons small, small-medium and medium 6.95-8.95. Quality variable. (\* revised)

🛥 2025-2025 MEXICO CROSSINGS THROUGH NOGALES ARIZONA 176,367,198 Pounds 📕 MEXICO CROSSINGS THROUGH NOGALES ARIZONA Zucchini Conventional 4/7 bushel cartons medium