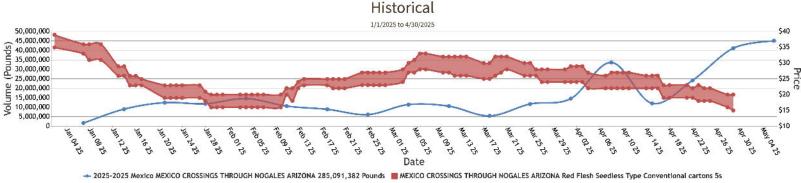

Volume by Region - 2025

<sup>agtools</sup> USA - Volume Report Watermelons, Mexico, Mexico Crossings Through Nogales Arizona, Conventional, Custom

Price FOB - Last 30 days

\*\*\*\*\*\*shipping Price Watermelons, Mexico Crossings Through Nogales Arizona, Red Flesh Seedless Type, Cartons, 1 Month

Volume vs Price FOB

🛥 2025-2025 Mexico MEXICO CROSSINGS THROUGH NOGALES ARIZONA 285,091,382 Pounds 📕 MEXICO CROSSINGS THROUGH NOGALES ARIZONA Red Flesh Seedless Type Conventional cartons 5s