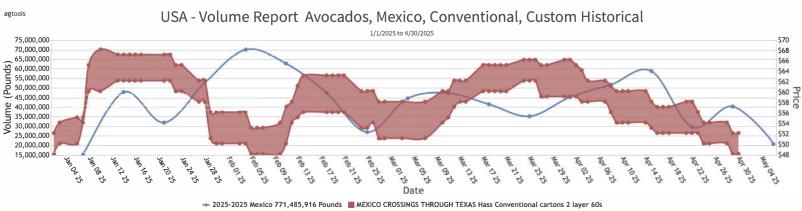

#### AVOCADOS

MEXICO CROSSINGS THROUGH TEXAS 2024 CROP Crossings 300-409\*-313 --- Movement expected to remain about the same. Trading Slow. Prices Organic 60s and 70s Generally Unchanged, others Lower. Cartons 2 layers Hass 32s 64.25-66.25, 36s mostly 64.25-66.25, 40s mostly 59.25-61.25, 48s mostly 59.25-61.25, 60s mostly 39.25-41.25, 70s mostly 36.25-38.25, and 84s mostly 23.25-25.25. ORGANIC 48s 83.25-75.25, 60s 66.25-68.25, 70s mostly 50.25. Extra services included. (\* revised)

Volume by Region - 2025

Price FOB - Last 30 days

Volume vs Price FOB

→ 2025-2025 Mexico 771,485,916 Pounds 📕 MEXICO CROSSINGS THROUGH TEXAS Hass Conventional cartons 2 layer 60s