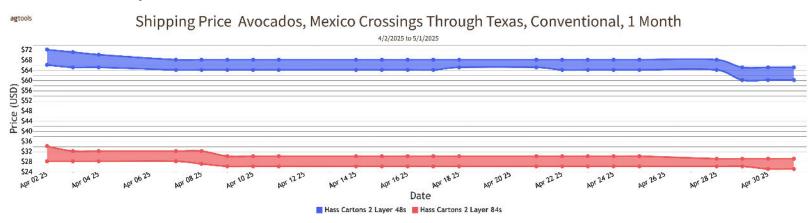

#### AVOCADOS

MEXICO CROSSINGS THROUGH TEXAS 2024 CROP Crossings 300-409\*-313 --- Movement expected to remain about the same. Trading Slow. Prices Organic 60s and 70s Generally Unchanged, others Lower. Cartons 2 layers Hass 32s 64.25-66.25, 36s mostly 64.25-66.25, 40s mostly 59.25-61.25, 48s mostly 59.25-61.25, 60s mostly 39.25-41.25, 70s mostly 36.25-38.25, and 84s mostly 23.25-25.25. ORGANIC 48s 83.25-75.25, 60s 66.25-68.25, 70s mostly 50.25. Extra services included. (\* revised)