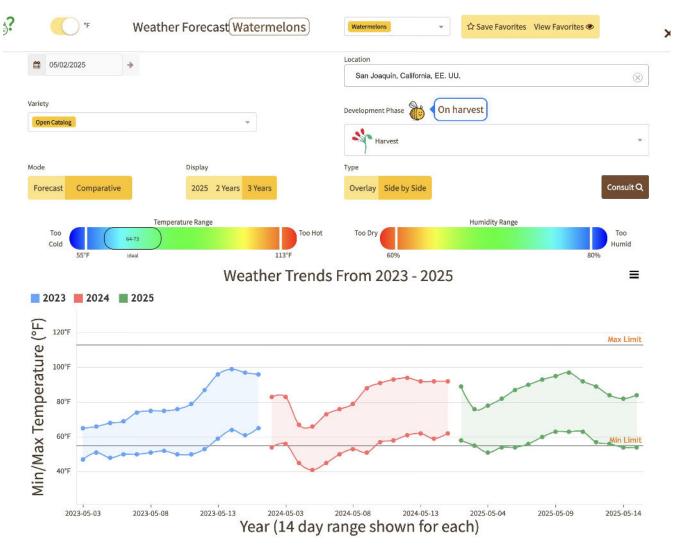

M   |     |            |            |        |           |         |           |          | 24.50M   |
| Top Volume 2025 | 191.79M | 168.75M  | 216.85M            | 412.75M |     |            |            |        |           |         |           |          | 990.15M  |

Volume by Region - 2025

<sup>agtools</sup> USA - Volume Report Watermelons, Mexico, Mexico Crossings Through Nogales Arizona, Conventional, Custom



Price FOB - Last 30 days

\*\*\*\*\*\*shipping Price Watermelons, Mexico Crossings Through Nogales Arizona, Red Flesh Seedless Type, Cartons, 1 Month







Volume vs Price FOB





🛥 2025-2025 Mexico MEXICO CROSSINGS THROUGH NOGALES ARIZONA 285,091,382 Pounds 📕 MEXICO CROSSINGS THROUGH NOGALES ARIZONA Red Flesh Seedless Type Conventional cartons 5s

#### Weather Forecast



### Monday, May 19, 2025

Prices represent open (spot) market sales by first handlers on product of generally good quality & condition unless otherwise stated & may include promotional allowances or other incentives. No consideration is given to after-sale adjustments unless otherwise stated. Brokerage fees paid by the shipper are included in the price reported. Price sources are the U.S.D.A. Market News Service and other sources.

|                                                                        |                      | MOS         | TLY                 |              |             |                |                             |
|------------------------------------------------------------------------|----------------------|-------------|---------------------|--------------|----