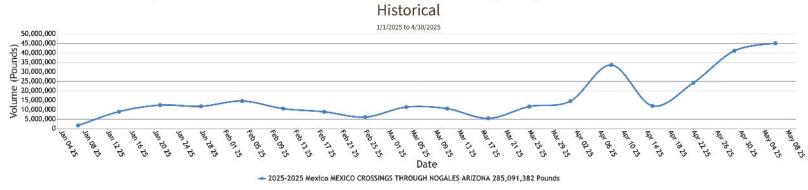

Volume vs Price FOB

🛥 2025-2025 Mexico MEXICO CROSSINGS THROUGH NOGALES ARIZONA 285,091,382 Pounds 📕 MEXICO CROSSINGS THROUGH NOGALES ARIZONA Red Flesh Seedless Type Conventional cartons 5s