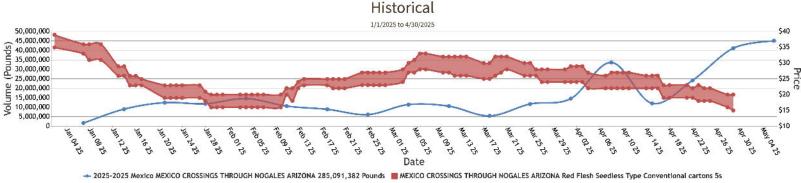

Volume vs Price FOB

🛥 2025-2025 Mexico MEXICO CROSSINGS THROUGH NOGALES ARIZONA 285,091,382 Pounds 📕 MEXICO CROSSINGS THROUGH NOGALES ARIZONA Red Flesh Seedless Type Conventional cartons 5s