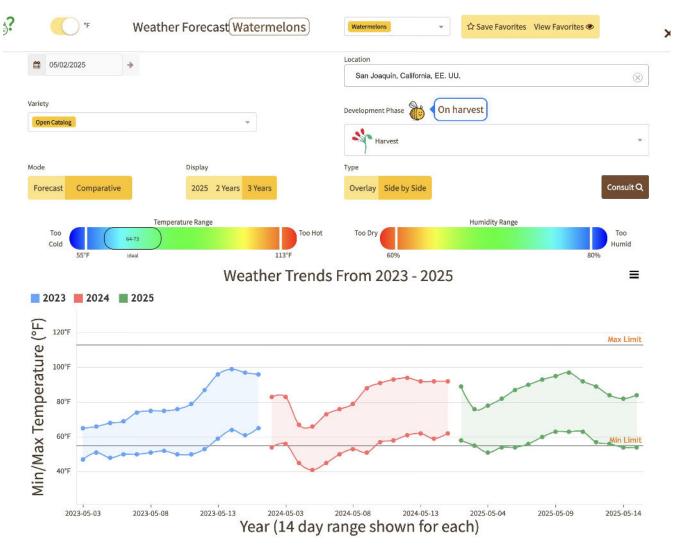

6M   |     |            |            |        |           |         |           |          | 24.50M   |
| Top Volume 2025 | 191.79M | 168.75M  | 216.85M            | 412.75M |     |            |            |        |           |         |           |          | 990.15M  |

Volume by Region - 2025

<sup>agtools</sup> USA - Volume Report Watermelons, Mexico, Mexico Crossings Through Nogales Arizona, Conventional, Custom



Price FOB - Last 30 days

\*\*\*\*\*\*shipping Price Watermelons, Mexico Crossings Through Nogales Arizona, Red Flesh Seedless Type, Cartons, 1 Month







Volume vs Price FOB





🛥 2025-2025 Mexico MEXICO CROSSINGS THROUGH NOGALES ARIZONA 285,091,382 Pounds 📕 MEXICO CROSSINGS THROUGH NOGALES ARIZONA Red Flesh Seedless Type Conventional cartons 5s

### Weather Forecast



### Monday, April 28, 2025

|                                                                                                                        |                     | MOS        | TLY                   |              |            |                    |                               |
|------------------------------------------------------------------------------------------------------------------------|---------------------|------------|-----------------------|--------------|------------|--------------------|-------------------------------|
|                                                                                                                        | LOW                 | HIGH       | AVERAGE               | LOW          | HIGH       | AVERAGE            | PRICE COMMENT