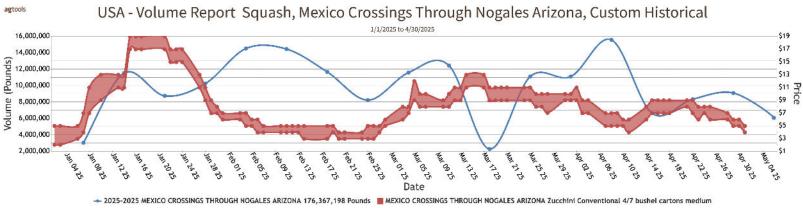

#### ---SQUASH, ZUCCHINI

MEXICO CROSSINGS THROUGH NOGALES ARIZONA Crossings 7-12\*-13 --- Movement expected to decrease seasonally. Trading early moderate, late fairly slow. Prices much lower. 4/7 bushel cartons small, small-medium and medium 5.95-6.95. 1 1/9 bushel cartons medium-large 3.95-5.95. Quality variable. (\* revised)

### Volume by Region - 2025

Price FOB - Last 30 days

<sup>agtools</sup> Shipping Price Squash, Mexico Crossings Through Nogales Arizona, Zucchini, Conventional, 4/7 Bushel Cartons, 1

Volume vs Price FOB

🛥 2025-2025 MEXICO CROSSINGS THROUGH NOGALES ARIZONA 176,367,198 Pounds 📕 MEXICO CROSSINGS THROUGH NOGALES ARIZONA Zucchini Conventional 4/7 bushel cartons medium