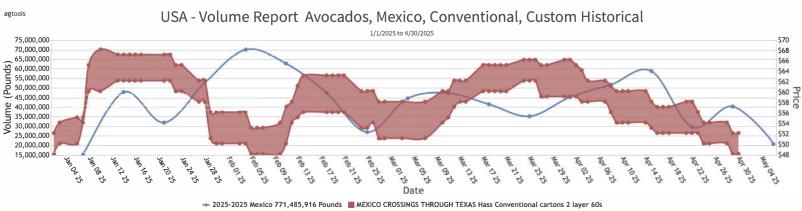

#### AVOCADOS

MEXICO CROSSINGS THROUGH TEXAS 2024 CROP Crossings 618-322\*-356 --- Movement expected to increase. Trading Conventional 70s-84s Fairly Active, Others Moderate. Prices Conventional 70s, 84s and Organic Generally Unchanged, Others Lower. Cartons 2 layers Hass 32s 70.25-72.25, 36s mostly 68.25-70.25, 40s mostly 64.25-66.25, 48s mostly 64.25-66.25, 60s mostly 50.25-52.25, 70s mostly 43.25-45.25, and 84s mostly 27.25-28.25. ORGANIC 48s 82.25-84.25, 60s 70.25-72.25, 70s mostly 52.25-54.25. Extra services included. (\* revised)

Volume by Region - 2025

Price FOB - Last 30 days

Volume vs Price FOB

→ 2025-2025 Mexico 771,485,916 Pounds 📕 MEXICO CROSSINGS THROUGH TEXAS Hass Conventional cartons 2 layer 60s