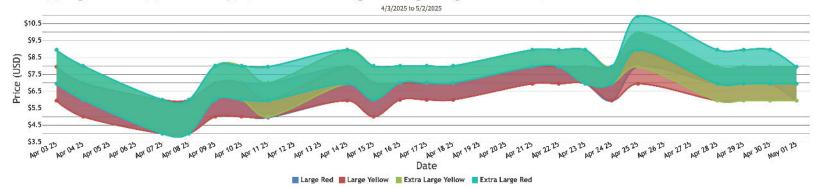

### Price FOB - Last 30 days

ation ipping Price Peppers, Bell Type, Mexico Crossings Through Nogales Arizona, Conventional, 11 Lb Cartons, 1 Month

Volume vs Price FOB

agoods USA - Volume Report Peppers, Bell Type, Mexico, Mexico Crossings Through Nogales Arizona, Custom Historical

### PEPPERS, BELL

MEXICO CROSSINGS THROUGH NOGALES ARIZONA Crossings 143-201\*-163 --- (Green 42-61\*-61, Red 49-74\*-55, Yellow 12-19\*-16, Orange 9\*-12\*-9, Unknown Color 32-35\*-22)---Movement expected to decrease seasonally. Trading Moderate. Prices Green slightly lower, others lower. 1 1/9 bushel cartons Green extra large 20.95-22.95, large 18.95-20.95, medium mostly 12.95; irregular size Fair Quality Green 10.95-12.95, Red 13.95-15.95, Yellow 10.95-12.95; Red 11 pound cartons (Greenhouse) extra large 6.95-8.95, large 6.95-7.95, Yellow extra large 5.95-7.95, large 5.95-6.95, Orange extra large 5.95-6.95, large 4.95-5.95. Quality variable. (\* revised) MEXICO CROSSINGS THROUGH TEXAS Crossings 144\*-118\*-107 --- Movement expected to decrease. Trading early moderate, late slow. Prices Red and Yellow Extra large lower; Orange much lower. GREENHOUSE 11 pound cartons Red and Yellow jumbo and extra large mostly 6.00-7.00, large mostly 5.00-6.00; Orange jumbo and extra large mostly 7.00-8.00. Quality variable. (\* revised)