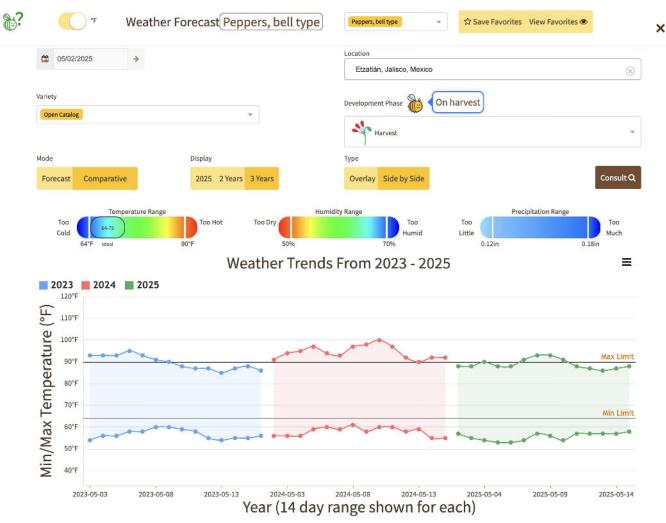

### PEPPERS, BELL

MEXICO CROSSINGS THROUGH NOGALES ARIZONA Crossings 143-201\*-163 --- (Green 42-61\*-61, Red 49-74\*-55, Yellow 12-19\*-16, Orange 9\*-12\*-9, Unknown Color 32-35\*-22)---Movement expected to decrease seasonally. Trading Moderate. Prices Green slightly lower, others lower. 1 1/9 bushel cartons Green extra large 20.95-22.95, large 18.95-20.95, medium mostly 12.95; irregular size Fair Quality Green 10.95-12.95, Red 13.95-15.95, Yellow 10.95-12.95; Red 11 pound cartons (Greenhouse) extra large 6.95-8.95, large 6.95-7.95, Yellow extra large 5.95-7.95, large 5.95-6.95, Orange extra large 5.95-6.95, large 4.95-5.95. Quality variable. (\* revised) MEXICO CROSSINGS THROUGH TEXAS Crossings 144\*-118\*-107 --- Movement expected to decrease. Trading early moderate, late slow. Prices Red and Yellow Extra large lower; Orange much lower. GREENHOUSE 11 pound cartons Red and Yellow jumbo and extra large mostly 6.00-7.00, large mostly 5.00-6.00; Orange jumbo and extra large mostly 7.00-8.00. Quality variable. (\* revised)