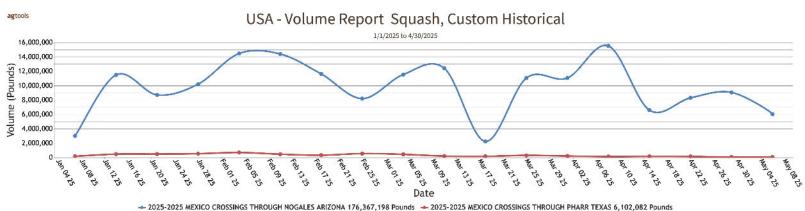

#### SQUASH

---SQUASH, ACORN

MEXICO CROSSINGS THROUGH NOGALES ARIZONA Crossings 2-5\*-6 --- Movement expected to decrease seasonally. Trading early fairly active, late moderate. Prices Lower. 1 1/9 bushel cartons medium mostly 12.95, large mostly 12.95-14.95, extra large mostly 12.00-12.95. Quality variable. (\* revised)

---SQUASH, BUTTERNUT

MEXICO CROSSINGS THROUGH NOGALES ARIZONA Crossings 13-17\*-11 --- Movement expected to decrease seasonally. Supplies light and in few hands. Trading early moderate, late fairly active. Prices Slightly Higher. 1 1/9 bushel cartons medium 20.95-22.95, large 22.95-24.95. Quality variable. (\* revised)

---SQUASH, GREY

MEXICO CROSSINGS THROUGH NOGALES ARIZONA Crossings 25-23\*-25 --- Movement expected to decrease seasonally. Trading early fairly slow, late moderate. Prices Lower. 4/7 bushel cartons small and small-medium 4.95-5.95, medium 3.95-5.95. Quality variable. (\* revised)

---SQUASH, KABOCHA

MEXICO CROSSINGS THROUGH NOGALES ARIZONA Crossings 14-15\*-12 --- Movement expected about the same. Trading Moderate. Prices Slightly Higher. 1 1/9 bushel cartons medium mostly 12.00-12.95, large and extra large mostly 12.95. Quality variable. (\* revised) ---SQUASH, SPAGHETTI

MEXICO CROSSINGS THROUGH NOGALES ARIZONA Crossings 4-9\*-8 --- Movement expected about the same. Trading Moderate. Prices large generally unchanged, others slightly lower. 1 1/9 bushel cartons medium mostly 10.95, large mostly 12.95, extra large mostly 7.95-9.95. Quality variable. (\* revised)

MEXICO CROSSINGS THROUGH NOGALES ARIZONA Crossings 1-2\*-4 --- Movement expected to decrease seasonally. Trading early moderate, late fairly slow. Prices Slightly Lower. 4/7 bushel cartons small, small-medium and medium 7.95-8.95. 1 1/9 bushel cartons medium-large 4.95-6.95. Quality variable. (\* revised)

#### ---SQUASH, ZUCCHINI

MEXICO CROSSINGS THROUGH NOGALES ARIZONA Crossings 7-12\*-13 --- Movement expected to decrease seasonally. Trading early moderate, late fairly slow. Prices much lower. 4/7 bushel cartons small, small-medium and medium 5.95-6.95. 1 1/9 bushel cartons medium-large 3.95-5.95. Quality variable. (\* revised)