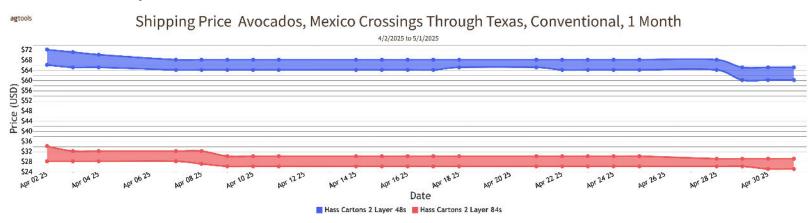

#### AVOCADOS

MEXICO CROSSINGS THROUGH TEXAS 2024 CROP Crossings 618-322\*-356 --- Movement expected to increase. Trading Conventional 70s-84s Fairly Active, Others Moderate. Prices Conventional 70s, 84s and Organic Generally Unchanged, Others Lower. Cartons 2 layers Hass 32s 70.25-72.25, 36s mostly 68.25-70.25, 40s mostly 64.25-66.25, 48s mostly 64.25-66.25, 60s mostly 50.25-52.25, 70s mostly 43.25-45.25, and 84s mostly 27.25-28.25. ORGANIC 48s 82.25-84.25, 60s 70.25-72.25, 70s mostly 52.25-54.25. Extra services included. (\* revised)