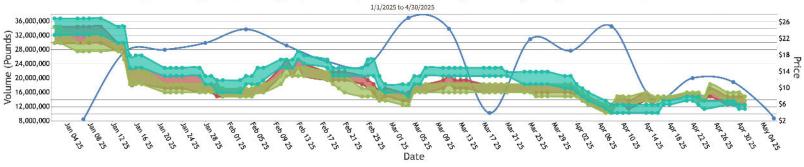

### Price FOB - Last 30 days

ation ipping Price Peppers, Bell Type, Mexico Crossings Through Nogales Arizona, Conventional, 11 Lb Cartons, 1 Month

Volume vs Price FOB

agoods USA - Volume Report Peppers, Bell Type, Mexico, Mexico Crossings Through Nogales Arizona, Custom Historical

🗢 2025-2025 Mexico MEXICO CROSSINGS THROUGH NOGALES ARIZONA Bell Type 441,516,511 Pounds 📕 MEXICO CROSSINGS THROUGH NOGALES ARIZONA Bell Type Conventional 11 lb cartons extra large Yellow

Weather Forecast