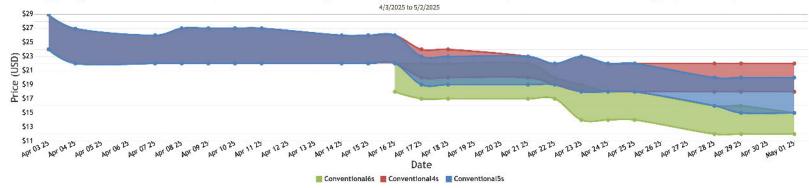

Volume by Region - 2025

<sup>agtools</sup> USA - Volume Report Watermelons, Mexico, Mexico Crossings Through Nogales Arizona, Conventional, Custom

Price FOB - Last 30 days

\*\*\*\*\*\*shipping Price Watermelons, Mexico Crossings Through Nogales Arizona, Red Flesh Seedless Type, Cartons, 1 Month