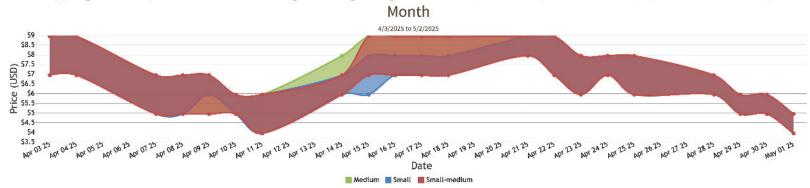

#### ---SQUASH, ZUCCHINI

MEXICO CROSSINGS THROUGH NOGALES ARIZONA Crossings 7-12\*-13 --- Movement expected to decrease seasonally. Trading early moderate, late fairly slow. Prices much lower. 4/7 bushel cartons small, small-medium and medium 5.95-6.95. 1 1/9 bushel cartons medium-large 3.95-5.95. Quality variable. (\* revised)

### Monday, April 28, 2025

|                                                                                                                                         |         | MOS   | TLY                 |       |       |         |                             |
|-----------------------------------------------------------------------------------------------------------------------------------------|---------|-------|---------------------|-------|-------|---------|-----------------------------|
|                                                                                                                                         | LOW     | HIGH  | AVERAGE             | LOW   | HIGH  | AVERAGE | PRICE COMMENT               |
| Squash, Grey - MEXICO CROSSINGS THROUGH NOGALES AR<br>Demand: MODERATE Market: Slightly Higher Comment: Extra services included.        | ZONA    |       |                     |       |       |         |                             |
| small-medium * 4/7 bu ctns                                                                                                              |         |       |                     | 4.95  | 5.95  | 5.45    | occasional higher           |
| medium * 4/7 bu ctns                                                                                                                    |         |       |                     | 3.95  | 5.95  | 4.95    | occasional higher           |
| small * 4/7 bu ctns                                                                                                                     |         |       |                     | 4.95  | 5.95  | 5.45    | occasional higher           |
| Squash, Kabocha - MEXICO CROSSINGS THROUGH NOGALES<br>Demand: MODERATE Market: MEDIUM SLIGHTLY HIGHER, OTHERS ABOUT STE                 |         |       | ra services include | ed.   |       |         |                             |
| extra large * 1 1/9 bu ctns                                                                                                             | 12.95   | 12.95 | 12.95               | 9.95  | 14.95 | 12.45   |                             |
| medium * 1 1/9 bu ctns                                                                                                                  | 12.00   | 12.95 | 12.48               | 10.95 | 14.95 | 12.95   |                             |
| large * 1 1/9 bu ctns                                                                                                                   | 12.95   | 12.95 | 12.95               | 10.95 | 14.95 | 12.95   | occasional higher           |
| Squash, Spaghetti - MEXICO CROSSINGS THROUGH NOGALES<br>Demand: MODERATE Market: About Steady Comment: Extra services included.         | S ARIZO | NA    |                     |       |       |         |                             |
| extra large * 1 1/9 bu ctns                                                                                                             | 7.95    | 9.95  | 8.95                | 7.95  | 12.95 | 10.45   | occasional higher           |
| medium * 1 1/9 bu ctns                                                                                                                  | 10.95   | 10.95 | 10.95               | 9.95  | 12.95 | 11.45   | occasional higher           |
| large * 1 1/9 bu ctns                                                                                                                   | 12.95   | 12.95 | 12.95               | 10.95 | 14.95 | 12.95   | occasional higher           |
| Squash, Yellow Straightneck - MEXICO CROSSINGS THROUGH<br>Demand: FAIRLY LIGHT Market: About Steady Comment: Extra services included. W |         |       |                     |       |       |         |                             |
| medium-large * 1 1/9 bu ctns                                                                                                            |         |       |                     | 4.95  | 6.95  | 5.95    | occasional higher           |
| small-medium * 4/7 bu ctns                                                                                                              |         |       |                     | 7.95  | 8.95  | 8.45    | occasional higher and lower |
| medium * 4/7 bu ctns                                                                                                                    |         |       |                     | 7.95  | 8.95  | 8.45    | occasional higher and lower |
| small * 4/7 bu ctns                                                                                                                     |         |       |                     | 7.95  | 8.95  | 8.45    | occasional higher and lower |
| Squash, Zucchini - MEXICO CROSSINGS THROUGH NOGALES<br>Demand: FAIRLY LIGHT Market: Slightly Lower Comment: Extra services included.    | ARIZON  | A     |                     |       |       |         |                             |
| medium-large * 1 1/9 bu ctns                                                                                                            |         |       |                     | 3.95  | 5.95  | 4.95    | occasional higher           |
| small-medium * 4/7 bu ctns                                                                                                              |         |       |                     | 5.95  | 6.95  | 6.45    | occasional higher and lower |
| medium * 4/7 bu ctns                                                                                                                    |         |       |                     | 5.95  | 6.95  | 6.45    | occasional higher and lower |
| small * 4/7 bu ctns                                                                                                                     |         |       |                     | 5.95  | 6.95  | 6.45    | occasional higher and lower |