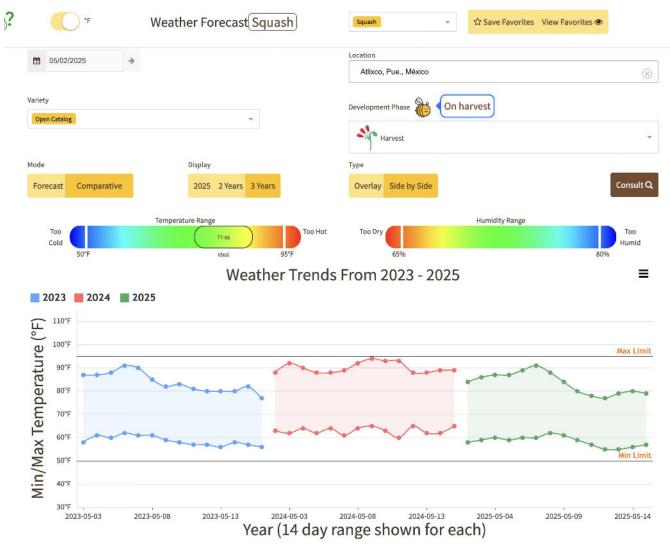

### Weather Forecast

powered by agtools

Seasonality

| Unit Lb            | •       |          | Type<br>Select one | *       |     | Show Volun | ne#        | Year<br>2025 | Ŧ         | I       | Consult Q |          | 2        |
|--------------------|---------|----------|--------------------|---------|-----|------------|------------|--------------|-----------|---------|-----------|----------|----------|
|                    |         |          |                    |         | 202 | 5: Low 4   | 9.65M High |              |           |         |           |          | <u>+</u> |
|                    | January | February | March              | April   | May | June       | July       | August       | September | October | November  | December | Total    |
| Mexico             | 233.61M | 196.25M  | 185.33M            | 210.62M |     |            |            |              |           |         |           |          | 825.81M  |
| California-South   | 10.44M  | 11.60M   | 29.18M             | 41.02M  |     |            |            |              |           |         |           |          | 92.23M   |
| Colombia           | 14.12M  | 19.33M   | 10.56M             | 9.14M   |     |            |            |              |           |         |           |          | 53.16M   |
| Dominican Republic | 12.14M  | 13.37M   | 11.86M             | 9.70M   |     |            |            |              |           |         |           |          | 47.07M   |
| Chile              | 1.45M   | 2.76M    | 5.36M              | 3.44M   |     |            |            |              |           |         |           |          | 13.01M   |
| Top Volume 2025    | 271.76M | 243.33M  | 242.28M            | 273.92M |     |            |            |              |           |         |           |          | 1031.28M |

### Weather Forecast