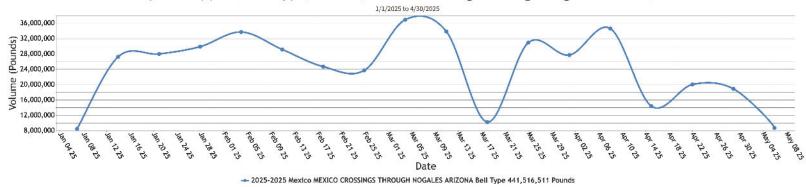

🗢 2025-2025 Mexico MEXICO CROSSINGS THROUGH NOGALES ARIZONA Bell Type 441,516,511 Pounds 📕 MEXICO CROSSINGS THROUGH NOGALES ARIZONA Bell Type Conventional 11 lb cartons extra large Yellow

Weather Forecast