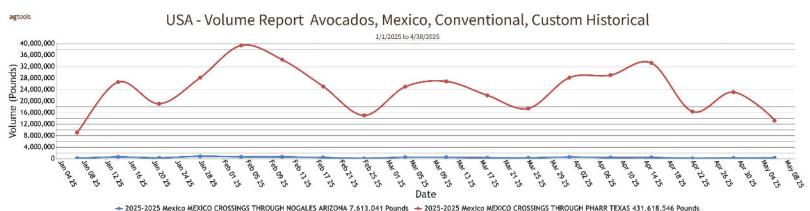

#### AVOCADOS

MEXICO CROSSINGS THROUGH TEXAS 2024 CROP Crossings 618-322\*-356 --- Movement expected to increase. Trading Conventional 70s-84s Fairly Active, Others Moderate. Prices Conventional 70s, 84s and Organic Generally Unchanged, Others Lower. Cartons 2 layers Hass 32s 70.25-72.25, 36s mostly 68.25-70.25, 40s mostly 64.25-66.25, 48s mostly 64.25-66.25, 60s mostly 50.25-52.25, 70s mostly 43.25-45.25, and 84s mostly 27.25-28.25. ORGANIC 48s 82.25-84.25, 60s 70.25-72.25, 70s mostly 52.25-54.25. Extra services included. (\* revised)