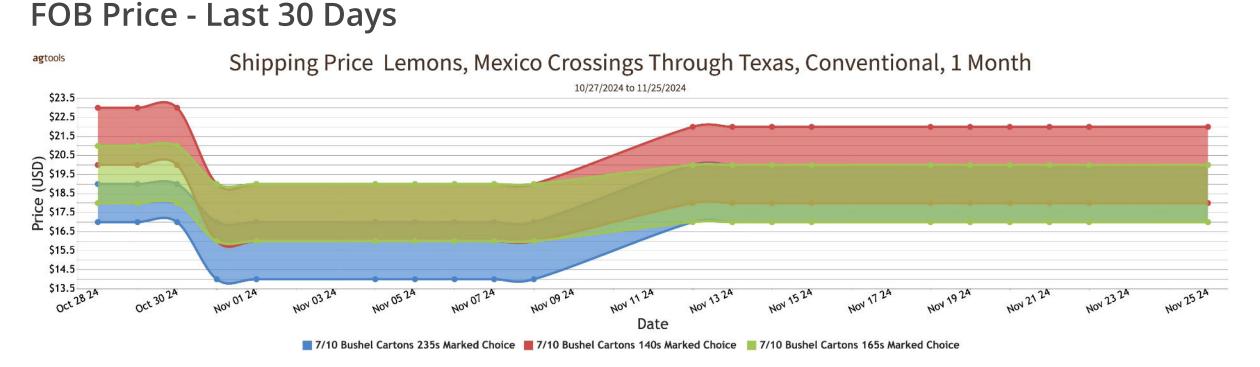

#### **LEMONS**

MEXICO CROSSINGS THROUGH TEXAS Crossings 25-21\*-21 --- Movement expected about the same. Trading Fairly Active. Prices Generally Unchanged. 7/10 bushel cartons Marked Choice 75-140s mostly 20.00-22.00, 200-235s mostly 17.00-18.00. Quality and condition variable. (\* revised)

MEXICO CROSSINGS THROUGH NOGALES ARIZONA Crossings 12-12-11 --- Movement expected to increase seasonally. Trading Moderate. Prices Generally Unchanged. Supplies insufficient and in too few hands to establish a market. Unofficial prices from trade sources. 7/10 cartons Marked Choice 140s 20.95-21.95, 200s 10.95-12.95. Quality generally good.