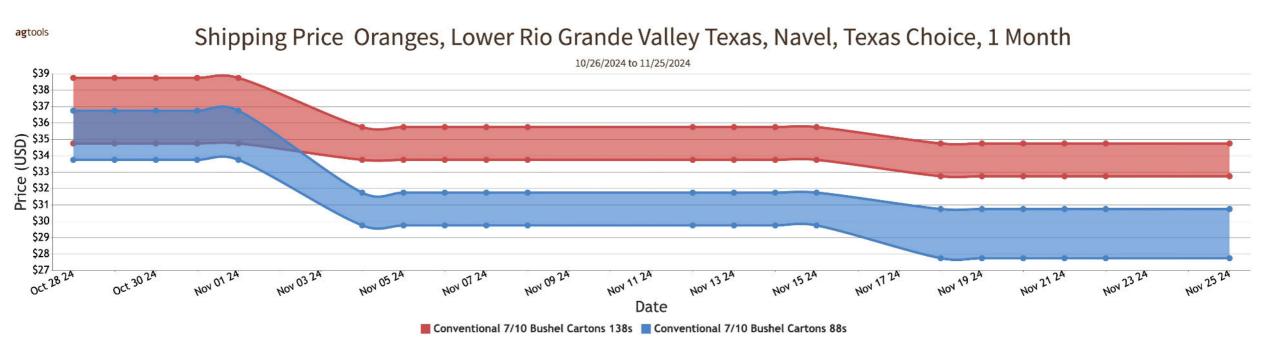

#### **LEMONS**

MEXICO CROSSINGS THROUGH TEXAS Crossings 25-21\*-21 --- Movement expected about the same. Trading Fairly Active. Prices Generally Unchanged. 7/10 bushel cartons Marked Choice 75-140s mostly 20.00-22.00, 200-235s mostly 17.00-18.00. Quality and condition variable. (\* revised)

MEXICO CROSSINGS THROUGH NOGALES ARIZONA Crossings 12-12-11 --- Movement expected to increase seasonally. Trading Moderate. Prices Generally Unchanged. Supplies insufficient and in too few hands to establish a market. Unofficial prices from trade sources. 7/10 cartons Marked Choice 140s 20.95-21.95, 200s 10.95-12.95. Quality generally good.