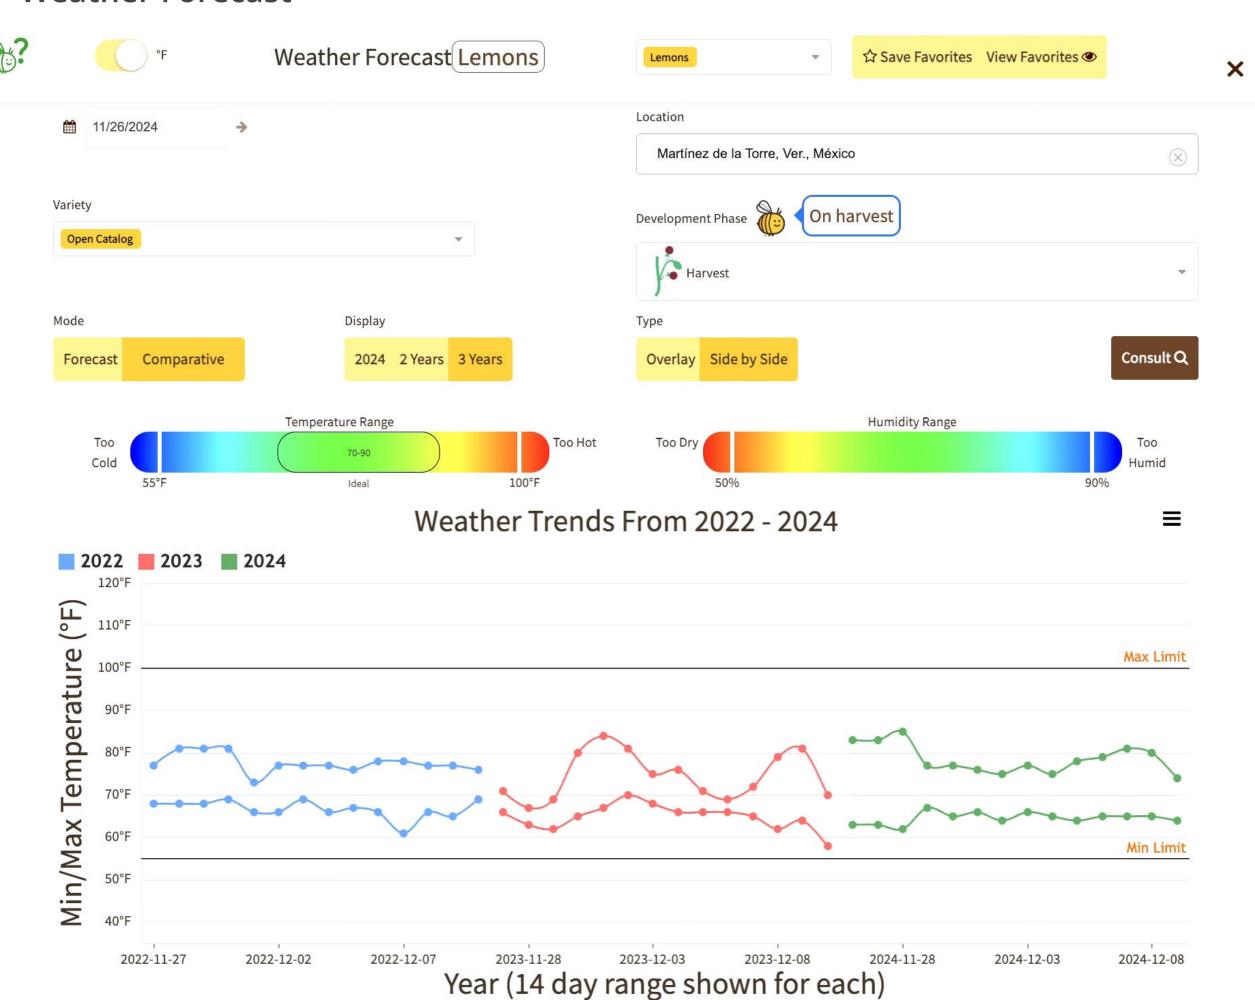

t expected about the same. Trading Moderate. Prices bins higher, others generally unchanged. Red Flesh Seedless cartons 4-5s mostly 24.95, 6s mostly 22.95-24.95; 24 inch bins approximately 36-45 counts 217.00-245.00 Red Flesh Seedless Miniature cartons 6-8s 15.95-16.95, 9s 13.95-14.95. Quality variable.

MEXICO CROSSINGS THROUGH TEXAS Crossings 69-32\*-79 --- Movement expected to increase. Wide range in prices. Trading early fairly active, late moderate. Prices Generally Unchanged. Red Flesh Seedless 24 inch bins approximately 35 count mostly 238.00-252.00, approximately 45 count mostly 245.00-266.00, approximately 60 count mostly 224.00-238.00. Quality and condition variable. (\* revised)





# agtools

# Lemons

# Volume by Region - 2024



### Last 20 Days



### **Weather Forecast**



www.ag.tools







# **Oranges**Volume by Region - 2024



# FOB Price - Last 30 Days



### Weather Forecast



### Monday, November 25, 2024

|                                                                                              |                        | MOS                | TLY                      | •                      |       |                 |                                            |
|----------------------------------------------------------------------------------------------|------------------------|--------------------|--------------------------|------------------------|-------|-----------------|--------------------------------------------|
|                                                                                              | LOW                    |