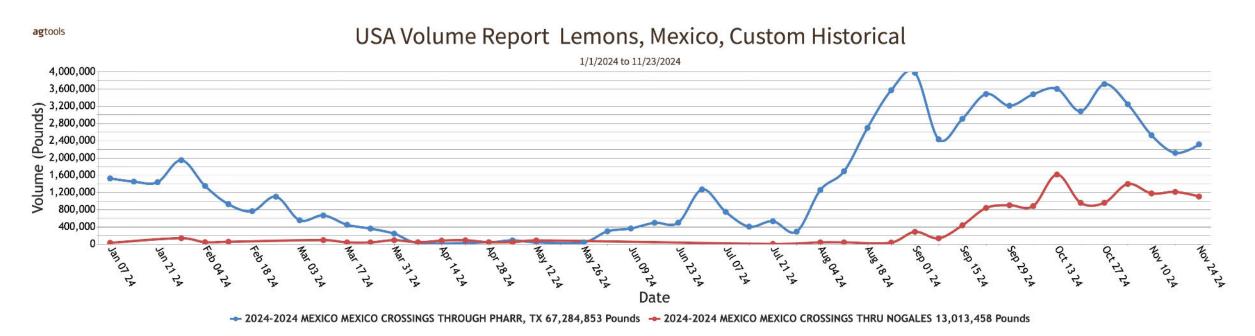

#### **LEMONS**

MEXICO CROSSINGS THROUGH TEXAS Crossings 25-21\*-21 --- Movement expected about the same. Trading Fairly Active. Prices Generally Unchanged. 7/10 bushel cartons Marked Choice 75-140s mostly 20.00-22.00, 200-235s mostly 17.00-18.00. Quality and condition variable. (\* revised)

MEXICO CROSSINGS THROUGH NOGALES ARIZONA Crossings 12-12-11 --- Movement expected to increase seasonally. Trading Moderate. Prices Generally Unchanged. Supplies insufficient and in too few hands to establish a market. Unofficial prices from trade sources. 7/10 cartons Marked Choice 140s 20.95-21.95, 200s 10.95-12.95. Quality generally good.