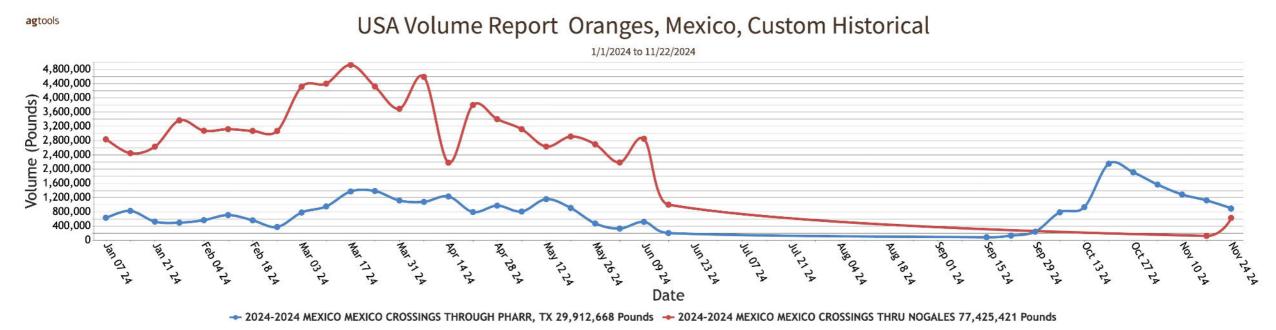

her, others generally unchanged. Red Flesh Seedless cartons 4-5s mostly 24.95, 6s mostly 22.95-24.95; 24 inch bins approximately 36-45 counts 217.00-245.00 Red Flesh Seedless Miniature cartons 6-8s 15.95-16.95, 9s 13.95-14.95. Quality variable.

MEXICO CROSSINGS THROUGH TEXAS Crossings 69-32\*-79 --- Movement expected to increase. Wide range in prices. Trading early fairly active, late moderate. Prices Generally Unchanged. Red Flesh Seedless 24 inch bins approximately 35 count mostly 238.00-252.00, approximately 45 count mostly 245.00-266.00, approximately 60 count mostly 224.00-238.00. Quality and condition variable. (\* revised)





# agtools

# Lemons

# Volume by Region - 2024



### Last 20 Days



### **Weather Forecast**



www.ag.tools







# **Oranges**Volume by Region - 2024



# FOB Price - Last 30 Days



### Weather Forecast



### Monday, November 25, 2024

|                                                                                              |                        | MOS                | TLY                      | •                      |       |                 |                                            |
|----------------------------------------------------------------------------------------------|------------------------|--------------------|--------------------------|------------------------|-------|-----------------|--------------------------------------------|
|                                                                                              | LOW                    | HIGH               | AVERAGE                  | LOW