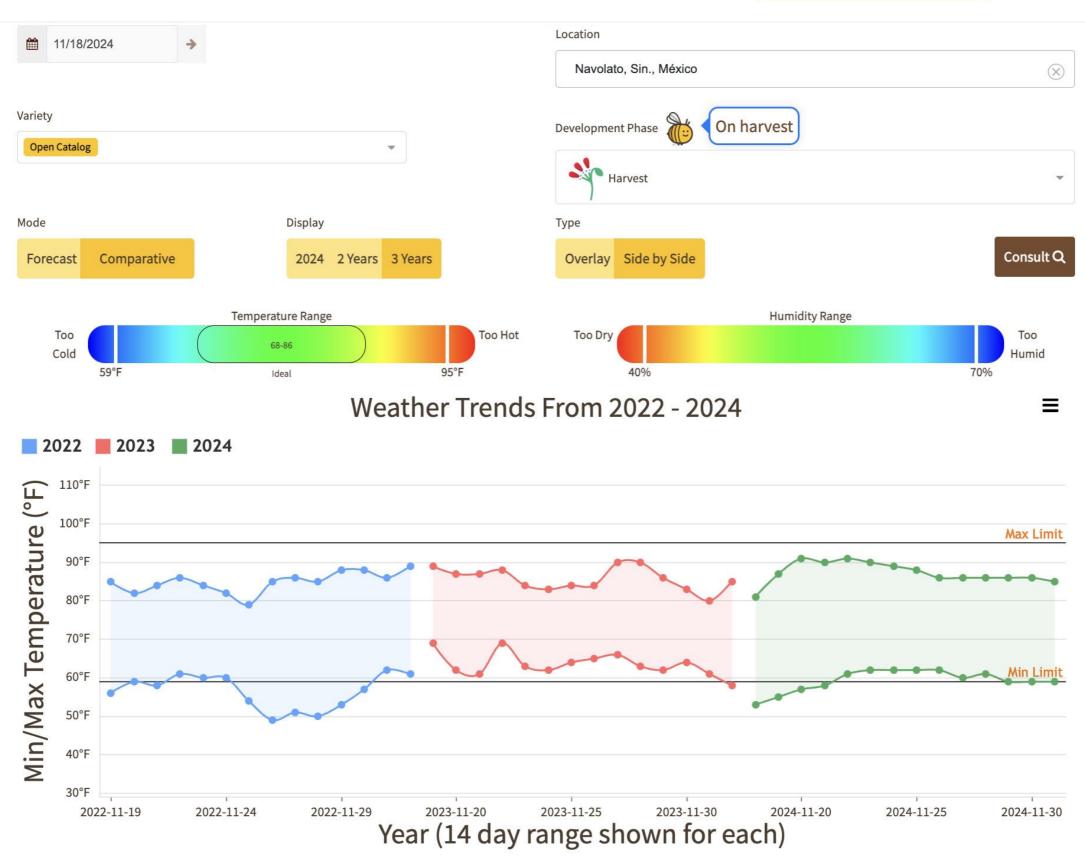

### Weather Forecast

°F

### Weather Forecast

### Monday, November 18, 2024

|                                                                               |               | MOS       | TLY     |       |       |         |                                                             |
|-------------------------------------------------------------------------------|---------------|-----------|---------|-------|-------|---------|-------------------------------------------------------------|
|                                                                               | LOW           | HIGH      | AVERAGE | LOW   | HIGH  | AVERAGE | PRICE COMMENT                                               |
| Beans, Round Green Type - MEXICO THRU NOGALES, AZ                             |               |           |         |       |       |         |                                                             |
| Demand: GOOD Market: Much Higher Comment: Extra services included.            |               |           |         |       |       |         |                                                             |
| 1/9 bu ctns                                                                   |               |           |         | 34.95 | 38.95 | 36.95   |                                                             |
| Cantaloupes - MEXICO THRU NOGALES, AZ                                         |               |           |         |       |       |         |                                                             |
| Demand: MODERATE Market: Slightly Higher Comment: Extra services included.    |               |           |         |       |       |         |                                                             |
| S * 1/2 ctns                                                                  |               |           |         | 12.95 | 14.95 | 13.95   | occasional higher (15.95)                                   |
| 2S * 1/2 ctns                                                                 |               |           |         | 12.95 | 14.95 | 13.95   | occasional higher                                           |
| s (6 size) * oversized 1/2 ctns                                               |               |           |         |       |       |         | supplies insufficient and in few han to establish a market. |
| CUCUMBERS - MEXICO THRU NOGALES, AZ                                           |               |           |         |       |       |         |                                                             |
| Demand: MODERATE Market: Slightly Higher Comment: Extra services included. Pi | ckles quality | variable. |         |       |       |         |                                                             |
| 4S * ctns                                                                     |               |           |         | 4.95  | 6.95  | 5.95    | occasional higher (7.95) and lower (3.95)                   |
| I6S * ctns                                                                    |               |           |         | 5.95  | 8.95  | 7.45    | occasional higher                                           |
| nedium * 1 1/9 bu ctns                                                        | 12.95         | 12.95     | 12.95   | 10.95 | 14.95 | 12.95   | occasional higher and lower                                 |
| nedium * Fair Quality * 1 1/9 bu ctns                                         |               |           |         | 8.95  | 10.95 | 9.95    | occasional higher and lower                                 |
| nedium * Ordinary Quality * 1 1/9 bu ctns                                     |               |           |         | 6.95  | 8.95  | 7.95    | occasional higher and lower                                 |
| arge * 1 1/9 bu ctns                                                          | 10.95         | 10.95     | 10.95   | 9.95  | 12.95 | 11.45   | occasional higher and lower.                                |
| mall * 1 1/9 bu ctns                                                          | 8.95          | 9.95      | 9.45    | 8.95  | 10.95 | 9.95    | occasional higher and lower                                 |
| ONG SEEDLESS * 12s large * ctns flm wrapped * Greenhouse                      |               |           |         | 4.95  | 5.95  | 5.45    | occasional higher and lower                                 |
| ONG SEEDLESS * 12s medium * ctns flm wrapped * Greenhouse                     |               |           |         | 4.95  | 5.95  | 5.45    | occasional higher and lower                                 |
| ONG SEEDLESS * 12s small * ctns flm wrapped * Greenhouse                      |               |           |         | 4.95  | 5.95  | 5.45    | occasional lower                                            |
| ONG SEEDLESS * irregular size * Fair Quality * ctns flm wrapped * Greenhouse  |               |           |         | 7.95  | 9.95  | 8.95    | occasional higher (12.95)                                   |
| PICKLE * 150-200S * bushel & 40-45 lb reusable plastic containers (rpc        |               |           |         | 12.95 | 14.95 | 13.95   | few 18.95 occasional higher and lo<br>Quality variable.     |
| PICKLE * 200-300S * bushel & 40-45 lb reusable plastic containers (rpc        |               |           |         | 14.95 | 16.95 | 15.95   | few 18.95 occasional lower Quality variable.                |
| PICKLE * 300-400S * bushel & 40-45 lb reusable plastic containers (rpc        |               |           |         | 14.95 | 16.95 | 15.95   | few 18.95 occasional higher and lo<br>Quality variable.     |