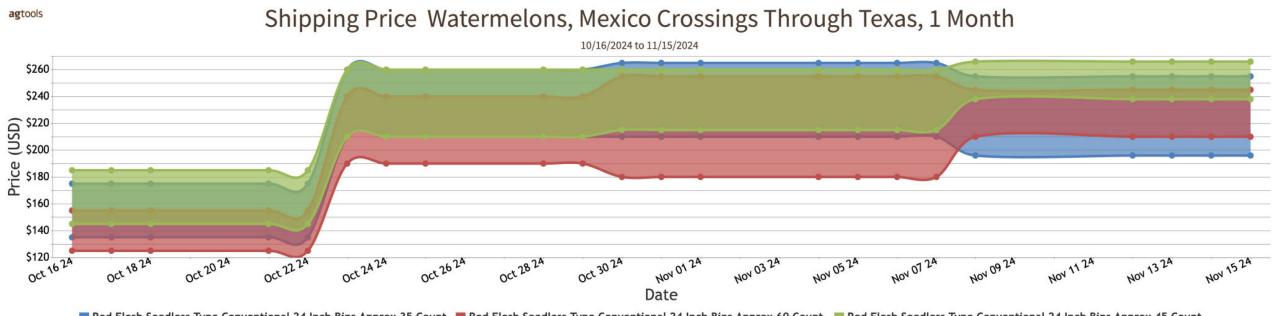

#### WATERMELONS

MEXICO CROSSINGS THROUGH NOGALES ARIZONA Crossings 483-348-177 --- (Seedless 188-120-112, Seedled 61-36-25, Miniature 234-126-40)---Movement expected about the same. Trading Moderate. Prices Higher. Red Flesh Seedless cartons 4-6s mostly 22.95; 24 inch bins approximately 36-60 counts mostly 200.00-210.00. Red Flesh Seedless Miniature cartons 6-8s 15.95-16.95, 9s 13.95-14.95. Quality generally good.

MEXICO CROSSINGS THROUGH TEXAS Crossings 28-69\*-29 --- Movement expected to decrease. Wide range in prices. Trading Fairly Active. Prices Generally Unchanged. Red Flesh Seedless 24 inch bins approximately 35 count mostly 238.00-252.00, approximately 45 count mostly 245.00-266.00, approximately 60 count mostly 224.00-238.00. Quality and condition variable. (\* revised)

### Monday, November 18, 2024

|                                                                                                                            |                 | MOS        | TLY     |        |        |         |                             |
|----------------------------------------------------------------------------------------------------------------------------|-----------------|------------|---------|--------|--------|---------|-----------------------------|
|                                                                                                                            | LOW             | HIGH       | AVERAGE | LOW    | HIGH   | AVERAGE | PRICE COMMENT               |
| Squash, Kabocha - MEXICO THRU NOGALES, AZ                                                                                  |                 |            |         |        |        |         |                             |
| Demand: MODERATE Market: Lower Comment: Extra services included.                                                           |                 |            |         |        |        |         |                             |
| extra large * 4/7 bu ctns                                                                                                  | 12.95           | 14.95      | 13.95   | 12.95  | 16.95  | 14.95   | occasional higher and lower |
| medium * 4/7 bu ctns                                                                                                       |                 |            |         | 10.95  | 12.95  | 11.95   | occasional higher and lower |
| large * 4/7 bu ctns                                                                                                        |                 |            |         | 12.95  | 14.95  | 13.95   | occasional higher and lower |
| Squash, Yellow Straightneck - MEXICO THRU NOGALES, AZ<br>Demand: MODERATE Market: Higher Comment: Extra services included. |                 |            |         |        |        |         |                             |
| medium-large * 1 1/9 bu ctns                                                                                               | 16.95           | 16.95      | 16.95   | 14.95  | 18.95  | 16.95   | occasional higher and lower |
| small-medium * 4/7 bu ctns                                                                                                 | 16.95           | 16.95      | 16.95   | 14.95  | 18.95  | 16.95   | occasional higher and lower |
| medium * 4/7 bu ctns                                                                                                       | 16.95           | 16.95      | 16.95   | 14.95  | 18.95  | 16.95   | occasional higher and lower |
| small * 4/7 bu ctns                                                                                                        | 16.95           | 16.95      | 16.95   | 14.95  | 18.95  | 16.95   | occasional higher and lower |
| Squash, Zucchini - MEXICO THRU NOGALES, AZ<br>Demand: MODERATE Market: Higher Comment: Extra services included.            |                 |            |         |        |        |         |                             |
| medium-large * 1 1/9 bu ctns                                                                                               | 14.95           | 16.95      | 15.95   | 14.95  | 18.95  | 16.95   | occasional higher and lower |
| small-medium * 4/7 bu ctns                                                                                                 | 16.95           | 16.95      | 16.95   | 14.95  | 18.95  | 16.95   | occasional higher and lower |
| medium * 4/7 bu ctns                                                                                                       |                 |            |         | 14.95  | 16.95  | 15.95   | occasional higher and lower |
| small * 4/7 bu ctns                                                                                                        | 16.95           | 16.95      | 16.95   | 14.00  | 18.95  | 16.48   | occasional higher and lower |
| WATERMELONS - MEXICO THRU NOGALES, AZ                                                                                      |                 |            |         |        |        |         |                             |
| Demand: MODERATE Market: cartons 4-6s about steady, others higher. Comment                                                 | : Extra service | es include | d.      |        |        |         |                             |
| RED FLESH SEEDLESS MINIATURE * 6S * ctns                                                                                   |                 |            |         | 15.95  | 16.95  | 16.45   | occasional higher           |
| RED FLESH SEEDLESS MINIATURE * 8S * ctns                                                                                   |                 |            |         | 15.95  | 16.95  | 16.45   | occasional higher           |
| RED FLESH SEEDLESS MINIATURE * 9S * ctns                                                                                   |                 |            |         | 13.95  | 14.95  | 14.45   | previous commitments higher |
| RED FLESH SEEDLESS TYPE * 4S * ctns                                                                                        | 22.95           | 22.95      | 22.95   | 20.95  | 25.95  | 23.45   | occasional higher (26.95)   |
| RED FLESH SEEDLESS TYPE * 5S * ctns                                                                                        | 22.95           | 22.95      | 22.95   | 20.95  | 25.95  | 23.45   | occasional higher (26.95)   |
| RED FLESH SEEDLESS TYPE * 6S * ctns                                                                                        | 22.95           | 22.95      | 22.95   | 20.95  | 24.95  | 22.95   | occasional higher           |
| RED FLESH SEEDLESS TYPE * approx 45 count * 24 in bns                                                                      | 200.00          | 210.00     | 205.00  | 200.00 | 220.00 | 210.00  | occasional higher           |
| RED FLESH SEEDLESS TYPE * approx 60 count * 24 in bns                                                                      | 200.00          | 210.00     | 205.00  | 200.00 | 220.00 | 210.00  | occasional lower            |
| RED FLESH SEEDLESS TYPE * approx 36 count * 24 in bns                                                                      | 200.00          | 210.00     | 205.00  | 200.00 | 220.00 | 210.00  | occasional lower            |