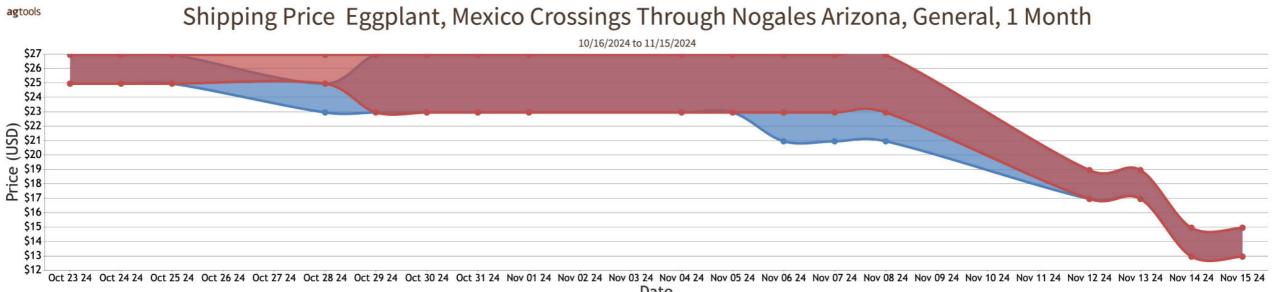

#### EGGPLANT

MEXICO CROSSINGS THROUGH NOGALES ARIZONA Crossings 7-10-22 --- Movement expected about the same. Trading Slow. Prices much lower. Prices 1 bushel, 1 1/9 bushel, 1 1/6 bushel cartons wrapped 18s and 24s 10.95-12.95; fair quality 18s and 24s 5.95-8.95. Quality variable.

| Daily Pric                                                                                                 | e         |        | Week of November 18, 2024 |            |                                 |                               |                                           |                          |                                         |                                  |                                   |                              |                                   |             |
|------------------------------------------------------------------------------------------------------------|-----------|--------|---------------------------|------------|---------------------------------|-------------------------------|-------------------------------------------|--------------------------|-----------------------------------------|----------------------------------|-----------------------------------|------------------------------|-----------------------------------|-------------|
| Monday, Novembe                                                                                            | er 18. 20 | )24    |                           |            |                                 |                               |                                           |                          |                                         |                                  |                                   |                              |                                   |             |
| Commodity Detail                                                                                           | Mostly    | Low    | High                      | Mon<br>Avg | Chg.<br>from<br>Fri<br><b>R</b> | Tue<br>Avg<br><b>ed(-)=Ma</b> | Chg.<br>from<br>Mon<br><b>rket Decr</b> e | Wed<br>Avg<br>ease, Blue | Chg.<br>from<br>Tue<br><b>e(+)=Marl</b> | Thu<br>Avg<br><b>ket Incre</b> a | Chg.<br>from<br>Wed<br>ase, Black | Fri<br>Avg<br><b>=No Cha</b> | Chg.<br>from<br>Thu<br><b>nge</b> | Week<br>Avg |
|                                                                                                            |           |        | <u> </u>                  |            |                                 | ()                            |                                           |                          | ( )                                     |                                  | ,                                 |                              | •                                 |             |
|                                                                                                            |           |        |                           |            |                                 |                               |                                           |                          |                                         |                                  |                                   |                              |                                   |             |
| CUCUMBERS - MEXICO THRU NOGAL<br>PICKLE * 300-400S * bushel & 40-45 lb<br>reusable plastic containers (rpc | -E3, AZ   | 14.95  | 16.95                     | 15.95      | -2.05                           |                               |                                           |                          |                                         |                                  |                                   |                              |                                   | 15.95       |
| EGGPLANT - MEXICO THRU NOGALE                                                                              | S, AZ     |        |                           |            |                                 |                               |                                           |                          |                                         |                                  |                                   |                              |                                   |             |
| 18S * 1 bu, 1 1/9 bu, 1 1/6 bu ctns wrapped                                                                |           | 10.95  | 12.95                     | 11.95      | -2.00                           |                               |                                           |                          |                                         |                                  |                                   |                              |                                   | 11.95       |
| 18S * Fair Quality * 1 bu, 1 1/9 bu, 1 1/6 bu ctns wrapped                                                 |           | 5.95   | 8.95                      | 7.45       | -1.00                           |                               |                                           |                          |                                         |                                  |                                   |                              |                                   | 7.45        |
| 24S * 1 bu, 1 1/9 bu, 1 1/6 bu ctns wrapped                                                                |           | 10.95  | 10.95                     | 10.95      | -3.00                           |                               |                                           |                          |                                         |                                  |                                   |                              |                                   | 10.95       |
| 24S * Fair Quality * 1 bu, 1 1/9 bu, 1 1/6 bu ctns wrapped                                                 |           | 5.95   | 8.95                      | 7.45       | -1.00                           |                               |                                           |                          |                                         |                                  |                                   |                              |                                   | 7.45        |
| PEPPERS, BELL TYPE - MEXICO THR                                                                            | U NOGAL   | ES, AZ |                           |            |                                 |                               |                                           |                          |                                         |                                  |                                   |                              |                                   |             |
| GREEN * extra large * 1 1/9 bu ctns                                                                        |           | 36.95  | 38.95                     | 37.95      | 0.00                            |                               |                                           |                          |                                         |                                  |                                   |                              |                                   | 37.95       |
| GREEN * jumbo * 1 1/9 bu ctns                                                                              |           | 36.95  | 38.95                     | 37.95      | 0.00                            |                               |                                           |                          |                                         |                                  |                                   |                              |                                   | 37.95       |
| GREEN * medium-large * Fair Quality * 1 1/9 bu ctns                                                        |           | 30.95  | 32.95                     | 31.95      |                                 |                               |                                           |                          |                                         |                                  |                                   |                              |                                   | 31.95       |
| GREEN * medium * 1 1/9 bu ctns                                                                             |           | 30.95  | 32.95                     | 31.95      | 0.00                            |                               |                                           |                          |                                         |                                  |                                   |                              |                                   | 31.95       |
| GREEN * large * 1 1/9 bu ctns                                                                              |           | 34.95  | 36.95                     | 35.95      | 0.00                            |                               |                                           |                          |                                         |                                  |                                   |                              |                                   | 35.95       |
| Squash, Grey - MEXICO THRU NOGAL                                                                           | .ES, AZ   |        |                           |            |                                 |                               |                                           |                          |                                         |                                  |                                   |                              |                                   |             |
| small-medium * 4/7 bu ctns                                                                                 | М         | 16.95  | 16.95                     | 16.95      | +3.00                           |                               |                                           |                          |                                         |                                  |                                   |                              |                                   | 16.95       |
| medium * 4/7 bu ctns                                                                                       |           | 14.95  | 16.95                     | 15.95      | +3.00                           |                               |                                           |                          |                                         |                                  |                                   |                              |                                   | 15.95       |
| small * 4/7 bu ctns                                                                                        | М         | 16.95  | 16.95                     | 16.95      | +3.00                           |                               |                                           |                          |                                         |                                  |                                   |                              |                                   | 16.95       |
| Squash, Kabocha - MEXICO THRU NO                                                                           | GALES, A  | Z      |                           |            |                                 |                               |                                           |                          |                                         |                                  |                                   |                              |                                   |             |
| extra large * 4/7 bu ctns                                                                                  | М         | 12.95  | 14.95                     | 13.95      | -2.00                           |                               |                                           |                          |                                         |                                  |                                   |                              |                                   | 13.95       |
| medium * 4/7 bu ctns                                                                                       |           | 10.95  | 12.95                     | 11.95      | -2.00                           |                               |                                           |                          |                                         |                                  |                                   |                              |                                   | 11.95       |
| large * 4/7 bu ctns                                                                                        |           | 12.95  | 14.95                     | 13.95      | -2.00                           |                               |                                           |                          |                                         |                                  |                                   |                              |                                   | 13.95       |