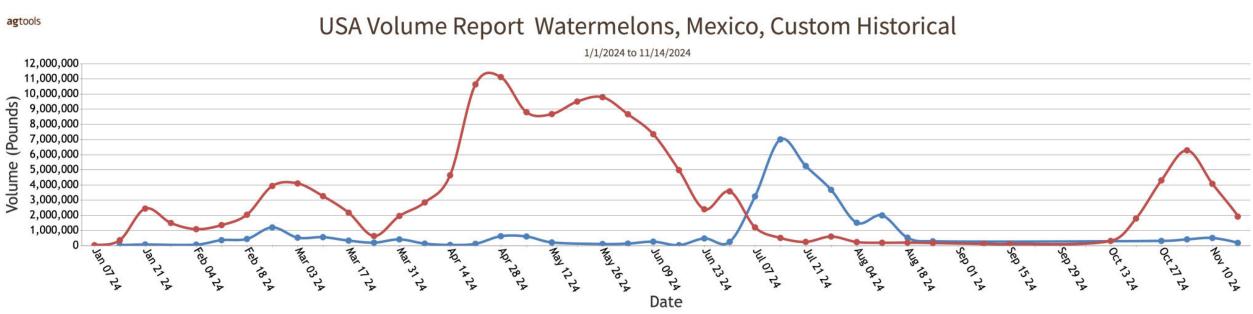

#### WATERMELONS

MEXICO CROSSINGS THROUGH NOGALES ARIZONA Crossings 483-348-177 --- (Seedless 188-120-112, Seedled 61-36-25, Miniature 234-126-40)---Movement expected about the same. Trading Moderate. Prices Higher. Red Flesh Seedless cartons 4-6s mostly 22.95; 24 inch bins approximately 36-60 counts mostly 200.00-210.00. Red Flesh Seedless Miniature cartons 6-8s 15.95-16.95, 9s 13.95-14.95. Quality generally good.

MEXICO CROSSINGS THROUGH TEXAS Crossings 28-69\*-29 --- Movement expected to decrease. Wide range in prices. Trading Fairly Active. Prices Generally Unchanged. Red Flesh Seedless 24 inch bins approximately 35 count mostly 238.00-252.00, approximately 45 count mostly 245.00-266.00, approximately 60 count mostly 224.00-238.00. Quality and condition variable. (\* revised)