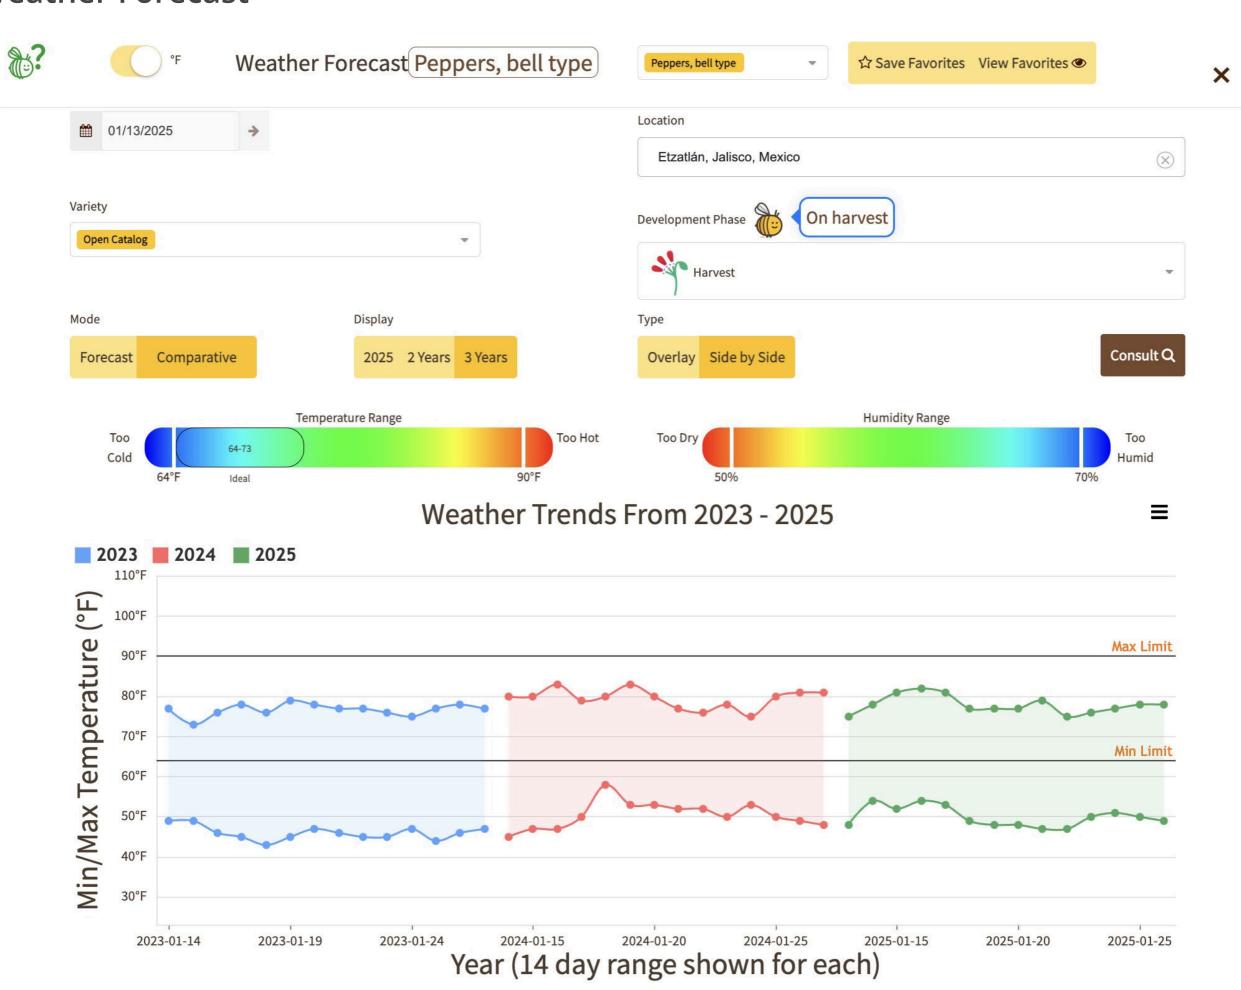

lly Unchanged. Red Flesh Seedless 24 inch bins approximately 35 count mostly 325.00-350.00, approximately 45 count mostly 345.00-355.00 and approximately 60 count mostly 325.00-350.00. Quality and condition variable. MEXICO CROSSINGS THROUGH NOGALES ARIZONA 2024 CROP Crossings 80-49-44 --- (Seedless 50\*-34\*-30, Seeded 3\*-2\*-2, Miniature 27\*-13\*-12)---Movement expected to decrease as growers finish harvest in northern growing areas. Supplies very light. Trading Slow. Red Flesh Seedless cartons 4s mostly 34.95, 5s mostly 34.95-36.95, 6s mostly 32.95-34.95. Quality variable.







# Volume by Region - 2025



## FOB Price - Last 30 Days

agtools Shipping Price Peppers, Bell Type, Mexico Crossings Through Nogales Arizona, Conventional, 11 Lb Cartons, Large,



### **Weather Forecast**







# agtools

# **Tomatoes Plum Type**

Volume by Region - 2025



### FOB Price - Last 30 Days



### **Weather Forecast**



### Monday, January 6, 2025

|                                                                                                                        |             | MOS         | TLY                |              |             |                   |                             |
|------------------------------------------------------------------------------------------------------------------------|-------------|-------------|--------------------|--------------|-------------|-------------------|-----------------------------|
|                                                                                                                        | LOW         | HI