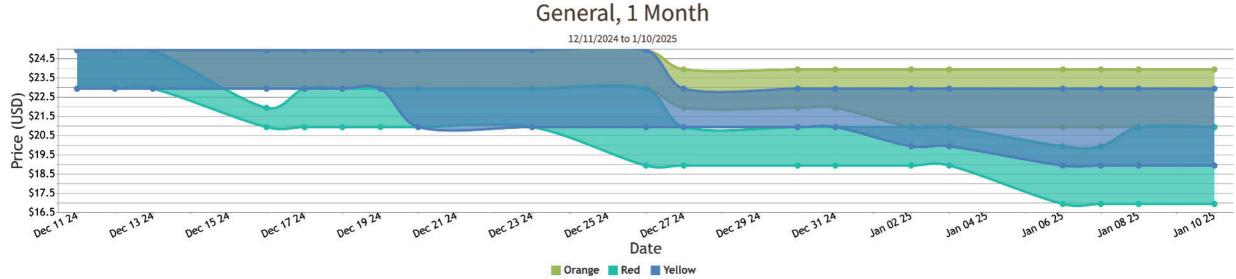

## FOB Price - Last 30 Days

agtools Shipping Price Peppers, Bell Type, Mexico Crossings Through Nogales Arizona, Conventional, 11 Lb Cartons, Large,

#### Monday, January 6, 2025

|                                                                      |                   | MOS      | TLY                 |              |       |         |                                                          |
|----------------------------------------------------------------------|-------------------|----------|---------------------|--------------|-------|---------|----------------------------------------------------------|
|                                                                      | LOW               | HIGH     | AVERAGE             | LOW          | HIGH  | AVERAGE | PRICE COMMENT                                            |
| Lemons - MEXICO THRU NOGALES, AZ                                     |                   |          |                     |              |       |         |                                                          |
| Demand: LIGHT Market: About Steady Comment: Extra services included. |                   |          |                     |              |       |         |                                                          |
| Marked Choice * 165S * 7/10 bu ctns                                  |                   |          |                     | 13.95        | 14.00 | 13.98   | occasional higher and lower                              |
| Marked Choice * 200S * 7/10 bu ctns                                  |                   |          |                     | 12.00        | 12.95 | 12.48   | occasional higher and lower                              |
| Oranges - MEXICO THRU NOGALES, AZ                                    |                   |          |                     |              |       |         |                                                          |
| Demand: LIGHT Market: About Steady                                   |                   |          |                     |              |       |         |                                                          |
| EARLY VARIETIES * U.S. Combination * 88S * 7/10 bu ctns              |                   |          |                     | 18.95        | 21.95 | 20.45   | occasional higher and lower                              |
| EARLY VARIETIES * U.S. Combination * 138S * 7/10 bu ctns             | 13.95             | 15.95    | 14.95               | 13.95        | 16.95 | 15.45   | occasional higher and lower                              |
| Peppers, Anaheim - MEXICO THRU NOGALES, AZ                           |                   |          |                     |              |       |         |                                                          |
| Demand: LIGHT Market: About Steady Comment: Extra services included. |                   |          |                     |              |       |         |                                                          |
| 1 1/9 bu ctns * PER LB                                               | 0.52              | 0.58     | 0.55                | 0.50         | 0.63  | 0.57    |                                                          |
| Peppers, Bell Type - MEXICO THRU NOGALES, AZ                         |                   |          |                     |              |       |         |                                                          |
| Demand: GREEN LIGHT, OTHERS MODERATE. Market: Yellow about steady, o | thers slightly lo | wer Comr | ment: Extra service | es included. |       |         |                                                          |
| GREEN * extra large * 1 1/9 bu ctns                                  | 16.95             | 18.95    | 17.95               | 16.95        | 20.95 | 18.95   | occasional lower                                         |
| GREEN * jumbo * 1 1/9 bu ctns                                        | 16.95             | 18.95    | 17.95               | 16.95        | 20.95 | 18.95   | occasional lower                                         |
| GREEN * medium * 1 1/9 bu ctns                                       | 10.95             | 12.95    | 11.95               | 10.95        | 13.95 | 12.45   | occasional higher                                        |
| GREEN * medium * Fair Quality * 1 1/9 bu ctns                        | 10.95             | 10.95    | 10.95               | 9.95         | 11.95 | 10.95   |                                                          |
| GREEN * large * 1 1/9 bu ctns                                        | 14.95             | 16.95    | 15.95               | 12.95        | 16.95 | 14.95   | occasional lower                                         |
| GREEN * large * Fair Quality * 1 1/9 bu ctns                         | 14.95             | 14.95    | 14.95               | 12.95        | 16.95 | 14.95   | occasional higher                                        |
| ORANGE * extra large * 11 lb ctns * Greenhouse                       | 22.95             | 24.95    | 23.95               | 22.95        | 26.95 | 24.95   |                                                          |
| ORANGE * large * 11 lb ctns * Greenhouse                             | 20.95             | 22.95    | 21.95               | 20.95        | 23.95 | 22.45   |                                                          |
| RED * extra large * 11 lb ctns * Greenhouse                          | 20.95             | 20.95    | 20.95               | 18.95        | 20.95 | 19.95   |                                                          |
| RED * medium-large * Fair Quality * 1 1/9 bu ctns                    |                   |          |                     | 26.95        | 30.95 | 28.95   | occasional lower. Wide range in price depending on size. |
| RED * large * 11 lb ctns * Greenhouse                                | 18.95             | 18.95    | 18.95               | 16.95        | 19.95 | 18.45   | occasional higher                                        |
| YELLOW * extra large * 11 lb ctns * Greenhouse                       | 20.95             | 22.95    | 21.95               | 20.95        | 24.95 | 22.95   | occasional higher and lower                              |
| YELLOW * medium * 11 lb ctns * Greenhouse                            | 18.95             | 18.95    | 18.95               | 17.95        | 20.95 | 19.45   | -<br>-                                                   |
| YELLOW * large * 11 lb ctns * Greenhouse                             | 20.95             | 20.95    | 20.95               | 18.95        | 22.95 | 20.95   |                                                          |
|                                                                      |                   |          |                     |              |       |         |                                                          |