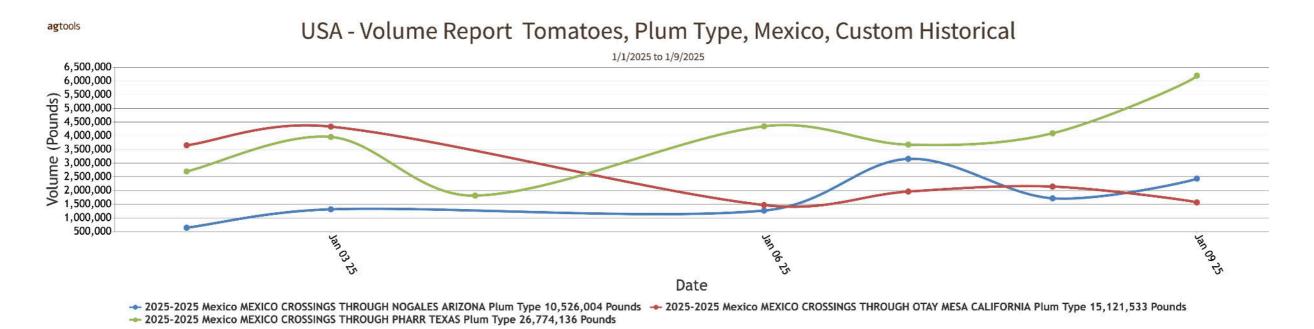

# Volume by Region - 2025

# **Tomatoes Plum Type**

Volume by Region - 2025

#### **TOMATOES, PLUM**

MEXICO CROSSINGS THROUGH TEXAS Crossings 217-193-157 --- Movement expected to decrease. Trading Moderate. Prices Lower. Roma 25 pound cartons loose extra large mostly 15.95-17.95, large mostly 13.95-14.95, medium mostly 11.95-13.95. Quality and condition variable.

CENTRAL AND SOUTH FLORIDA 2024 CROP Shipments 93-81\*-138 --- Movement is expected to remain about the same. Extra services included. 25 pounds carton loose. Roma. extra large & large prices to be determined based on Tuesday's market. (\* revised) MEXICO CROSSINGS THROUGH OTAY MESA 2024 CROP Crossings 166-146-127 --- Movement expected about the same. Supplies light. Trading early moderate, late slow. Prices Lower. 25 pounds cartons loose Roma extra large, large and medium 16.95-18.95. Quality generally good.

MEXICO CROSSINGS THROUGH NOGALES ARIZONA 2024 CROP Crossings 27-30-42 --- Movement expected to increase seasonally. Supplies light. Trading Slow. Prices much lower. 25 pound cartons loose extra large and large mostly 16.95-18.95, medium mostly 14.95-16.95. Quality generally good. Most present shipments from prior bookings and/or previous commitments.