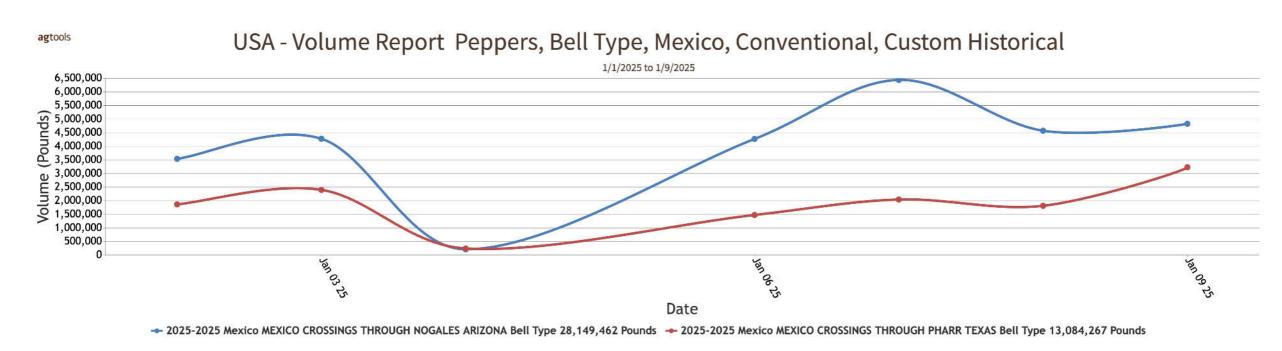

#### PEPPERS, BELL

MEXICO CROSSINGS THROUGH NOGALES ARIZONA Crossings 178-185-183 --- (Green 101\* -108\*-90, Red 29\*-32-45, Yellow 10\*-8-9, Orange 8\*-8-8, Unknown Color 30\*-29\* -31 )--- Movement of Green expected to increase seasonally, others expected about the same. Yellow and Orange supplies are very light. Trading Green slow, others moderate. Prices Green lower, others slightly lower. 1 1/9 bushel cartons Green jumbo and extra large mostly 16.95-18.95, large mostly 14.95-16.95, medium mostly 10.95-12.95; fair quality Green large mostly 14.95, medium mostly 10.95-12.95; Red medium-large 26.95-30.95. 11 pound cartons Red extra large mostly 20.95, large 18.95, Yellow extra large mostly 20.95-22.95, large mostly 20.95-22.95. Quality generally good.

MEXICO CROSSINGS THROUGH TEXAS Crossings 153-144-149 --- Movement expected to increase. Trading Yellow and Orange fairly active at slightly lower prices. Prices Yellow and Orange slightly lower, Red generally unchanged. GREENHOUSE 11 pound cartons Red jumbo and extra large mostly 20.00-24.00, large mostly 18.00-20.00; Yellow and Orange jumbo and extra large mostly 18.00-20.00. Quality variable.