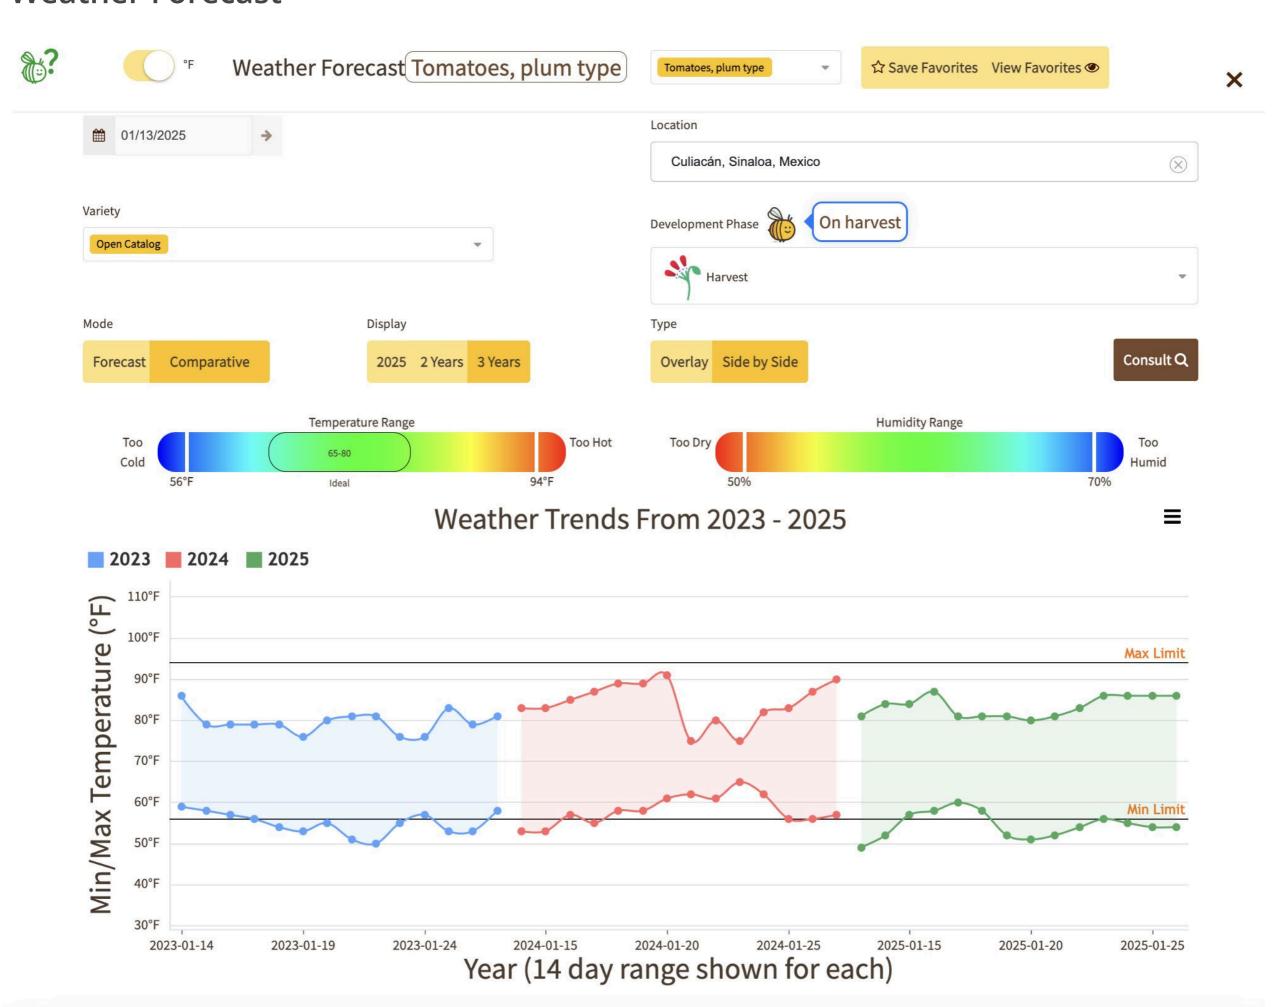

-355.00 and approximately 60 count mostly 325.00-350.00. Quality and condition variable. MEXICO CROSSINGS THROUGH NOGALES ARIZONA 2024 CROP Crossings 80-49-44 --- (Seedless 50\*-34\*-30, Seeded 3\*-2\*-2, Miniature 27\*-13\*-12)---Movement expected to decrease as growers finish harvest in northern growing areas. Supplies very light. Trading Slow. Red Flesh Seedless cartons 4s mostly 34.95, 5s mostly 34.95-36.95, 6s mostly 32.95-34.95. Quality variable.







# Volume by Region - 2025



## FOB Price - Last 30 Days

agtools Shipping Price Peppers, Bell Type, Mexico Crossings Through Nogales Arizona, Conventional, 11 Lb Cartons, Large,



### **Weather Forecast**







# agtools

# **Tomatoes Plum Type**

Volume by Region - 2025



### FOB Price - Last 30 Days



### **Weather Forecast**



### Monday, January 6, 2025

|                                                                                                                        |             | MOS         | TLY                |              |             |                   |                             |
|------------------------------------------------------------------------------------------------------------------------|-------------|-------------|--------------------|--------------|-------------|-------------------|-----------------------------|
|                                                                                                                        | LOW         | HIGH        | AVERAGE            | LOW          | HIGH        | AVERAGE           | PRICE COMMENT               |
| Beans, Round G