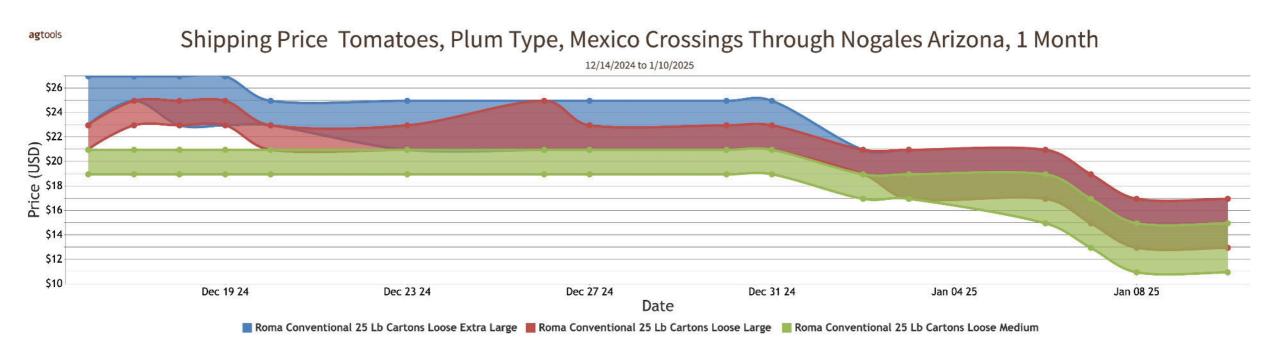

## FOB Price - Last 30 Days

agtools Shipping Price Peppers, Bell Type, Mexico Crossings Through Nogales Arizona, Conventional, 11 Lb Cartons, Large,

### FOB Price - Last 30 Days

#### **TOMATOES, PLUM**

MEXICO CROSSINGS THROUGH TEXAS Crossings 217-193-157 --- Movement expected to decrease. Trading Moderate. Prices Lower. Roma 25 pound cartons loose extra large mostly 15.95-17.95, large mostly 13.95-14.95, medium mostly 11.95-13.95. Quality and condition variable.

MEXICO CROSSINGS THROUGH NOGALES ARIZONA 2024 CROP Crossings 27-30-42 --- Movement expected to increase seasonally. Supplies light. Trading Slow. Prices much lower. 25 pound cartons loose extra large and large mostly 16.95-18.95, medium mostly 14.95-16.95. Quality generally good. Most present shipments from prior bookings and/or previous commitments.