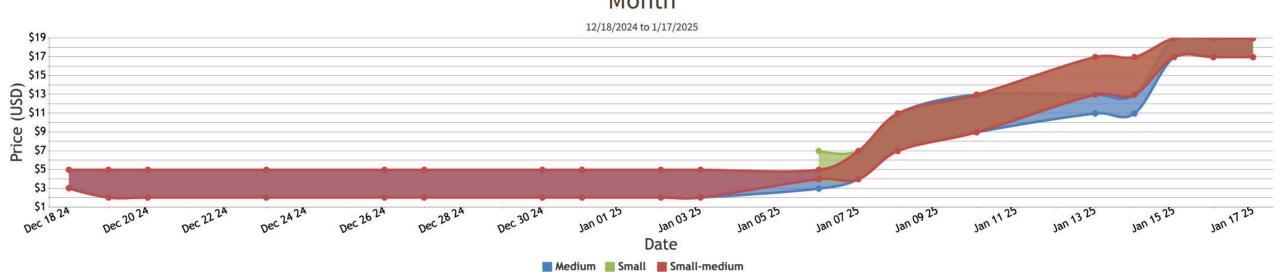

## FOB Price - Last 30 Days

<sup>agtools</sup> Shipping Price Squash, Mexico Crossings Through Nogales Arizona, Zucchini, Conventional, 4/7 Bushel Cartons, 1

Month