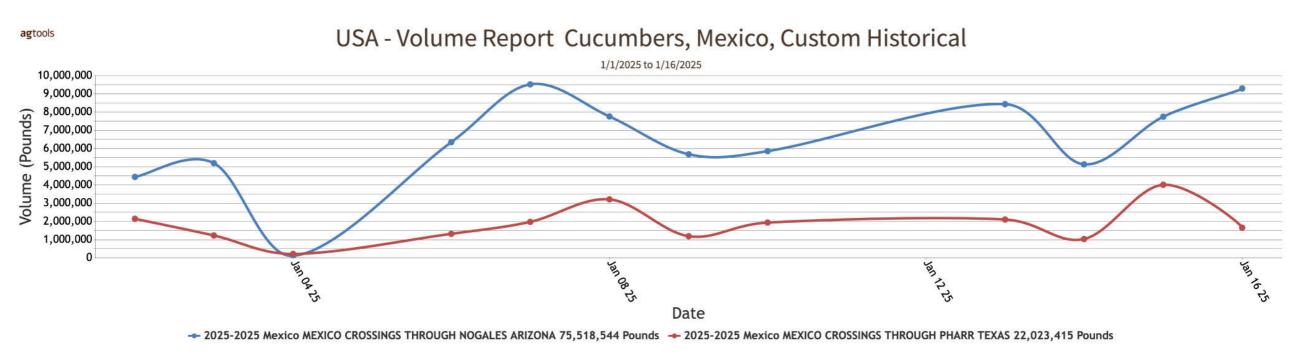

### **CUCUMBERS**

MEXICO CROSSINGS THROUGH NOGALES ARIZONA Crossings 217-352\*-305 --- (Conventional 159-279\*-230, Long Seedless 41-36\*-51, Persian 8-19\*-11, Pickles 9-18\*-13)---Movement expected about the same. Trading Moderate. Prices Long Seedless slightly lower, others generally unchanged. 1 1/9 bushel cartons medium mostly 10.95-12.95, fair quality 8.95-9.95, ordinary quality 6.95-7.95; small 6.95-9.95, large mostly 10.95-12.95. Cartons 24s 5.95-6.95, 36s 6.95-8.95. Long Seedless greenhouse cartons filmed wrapped 12s large and medium 2.95-4.95, small 2.95-3.95, irregular size fair quality mostly 5.95-6.95. Pickles bushel & 40-45 pound reusable plastic containers 200-300s and 300-400s 16.95-18.95, 150-200s mostly 14.00-16.95. Quality generally good. (\* revised)

MEXICO CROSSINGS THROUGH TEXAS Crossings 94-135\*-119 --- Movement expected to decrease. Trading Moderate. Prices large generally unchanged, medium slightly higher. 1 1/9 bushel cartons medium mostly 12.95-14.95, fair quality mostly 10.95-12.95, ordinary quality mostly 8.95-9.95; large mostly 14.95-16.95. Quality and condition variable. (\* revised)