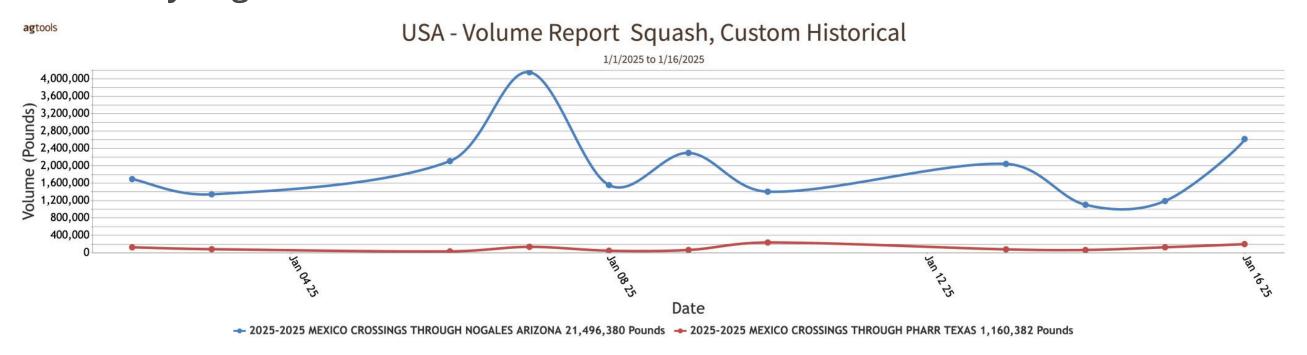

rly active, late fairly slow. Prices much lower. Red Flesh Seedless 24 inch bins approximately 35 count mostly 224.00-235.00, approximately 45 count mostly 224.00-235.00 and approximately 60 count mostly 210.00-224.00. Quality and condition variable. (\* revised)

MEXICO CROSSINGS THROUGH NOGALES ARIZONA Crossings 44-94\*-103 --- (Seedless 30-56\*-75, Seeded 2-10\*-15, Miniature 12-28\*-13)---Movement expected about the same. Trading Slow. Prices cartons 4-6s much lower, bins generally unchanged. 24 inch bins approximately 35-45 counts 210.00-217.00, 60s 200.00-217.00. Red Flesh Seedless cartons 4-6s mostly 20.95-22.95. Quality variable. (\* revised)









## FOB Price - Last 30 Days



### **Weather Forecast**



www.ag.tools (714)-707-4848







# Squash

## Volume by Region - 2025



## FOB Price - Last 30 Days

<sup>agtools</sup> Shipping Price Squash, Mexico Crossings Through Nogales Arizona, Zucchini, Conventional, 4/7 Bushel Cartons, 1

Month



### **Weather Forecast**



www.ag.tools (714)-707-4848

### Tuesday, January 21, 2025

|                                                                                                   |       | MOS   | TLY     |       |       |         |                              |
|---------------------------------------------------------------------------------------------------|-------|-------|---------|-------|-------|---------|------------------------------|
|                                                                                                   | LOW   | HIGH  | AVERAGE | LOW   | HIGH  | AVERAGE | PRICE COMMENT