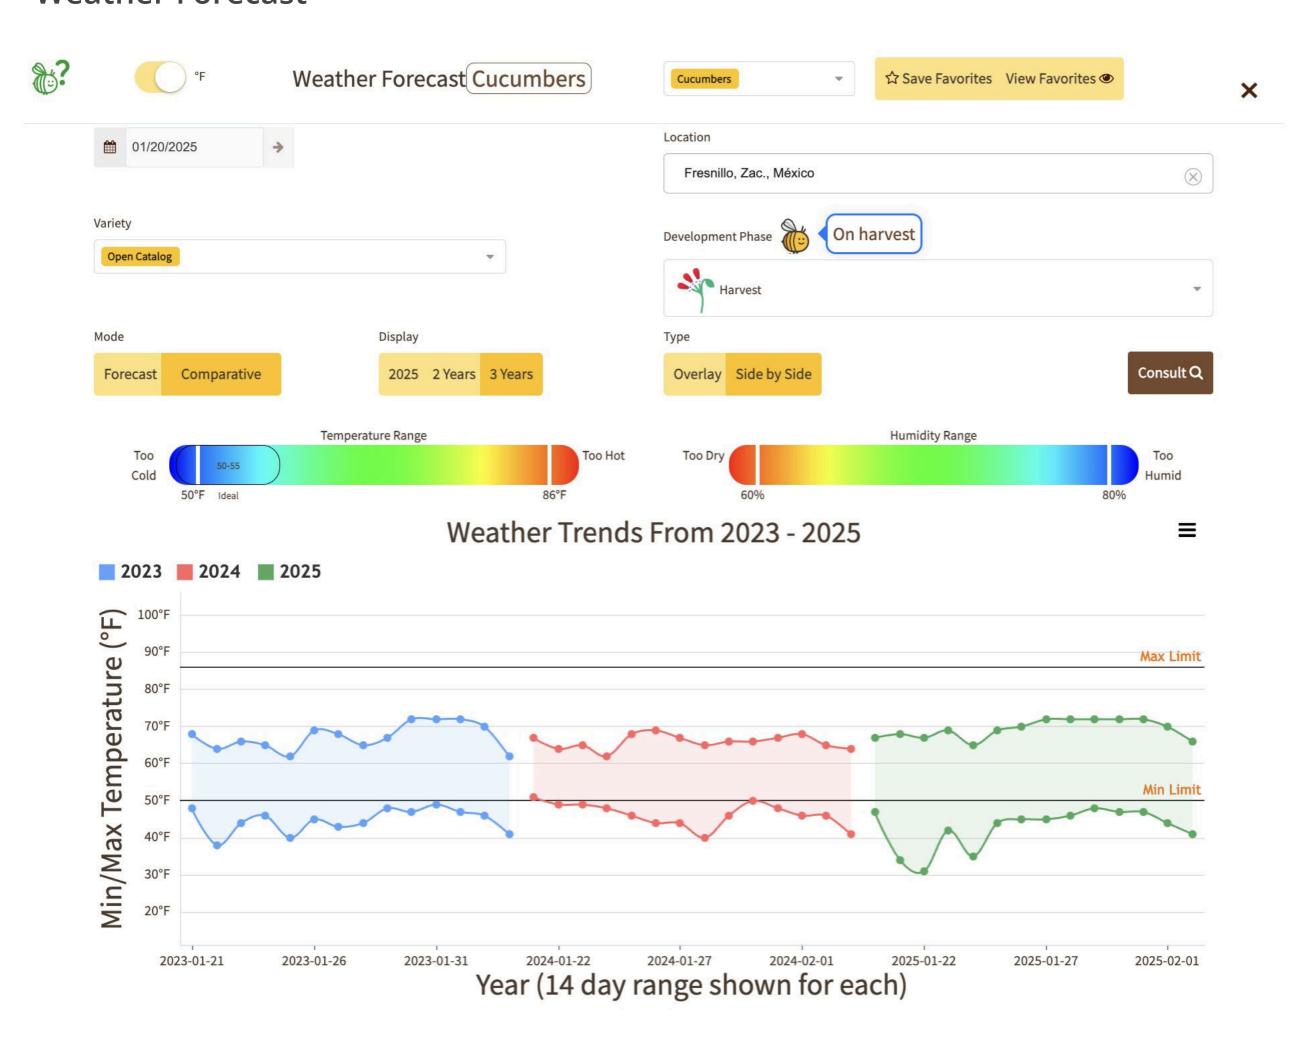

--- Movement expected to increase. Wide range in prices. Trading early fairly active, late fairly slow. Prices much lower. Red Flesh Seedless 24 inch bins approximately 35 count mostly 224.00-235.00, approximately 45 count mostly 224.00-235.00 and approximately 60 count mostly 210.00-224.00. Quality and condition variable. (\* revised)

MEXICO CROSSINGS THROUGH NOGALES ARIZONA Crossings 44-94\*-103 --- (Seedless 30-56\*-75, Seeded 2-10\*-15, Miniature 12-28\*-13)---Movement expected about the same. Trading Slow. Prices cartons 4-6s much lower, bins generally unchanged. 24 inch bins approximately 35-45 counts 210.00-217.00, 60s 200.00-217.00. Red Flesh Seedless cartons 4-6s mostly 20.95-22.95. Quality variable. (\* revised)









## FOB Price - Last 30 Days



### **Weather Forecast**



www.ag.tools (714)-707-4848







# Squash

## Volume by Region - 2025



## FOB Price - Last 30 Days

<sup>agtools</sup> Shipping Price Squash, Mexico Crossings Through Nogales Arizona, Zucchini, Conventional, 4/7 Bushel Cartons, 1

Month



### **Weather Forecast**



www.ag.tools (714)-707-4848

### Tuesday, January 21, 2025

|                                                                                                   |       | MOS   | TLY     |       |       |         |                              |
|---------------------------------------------------------------------------------------------------|-------|-------|---------|-------|-------|---------|------------------------------|
|