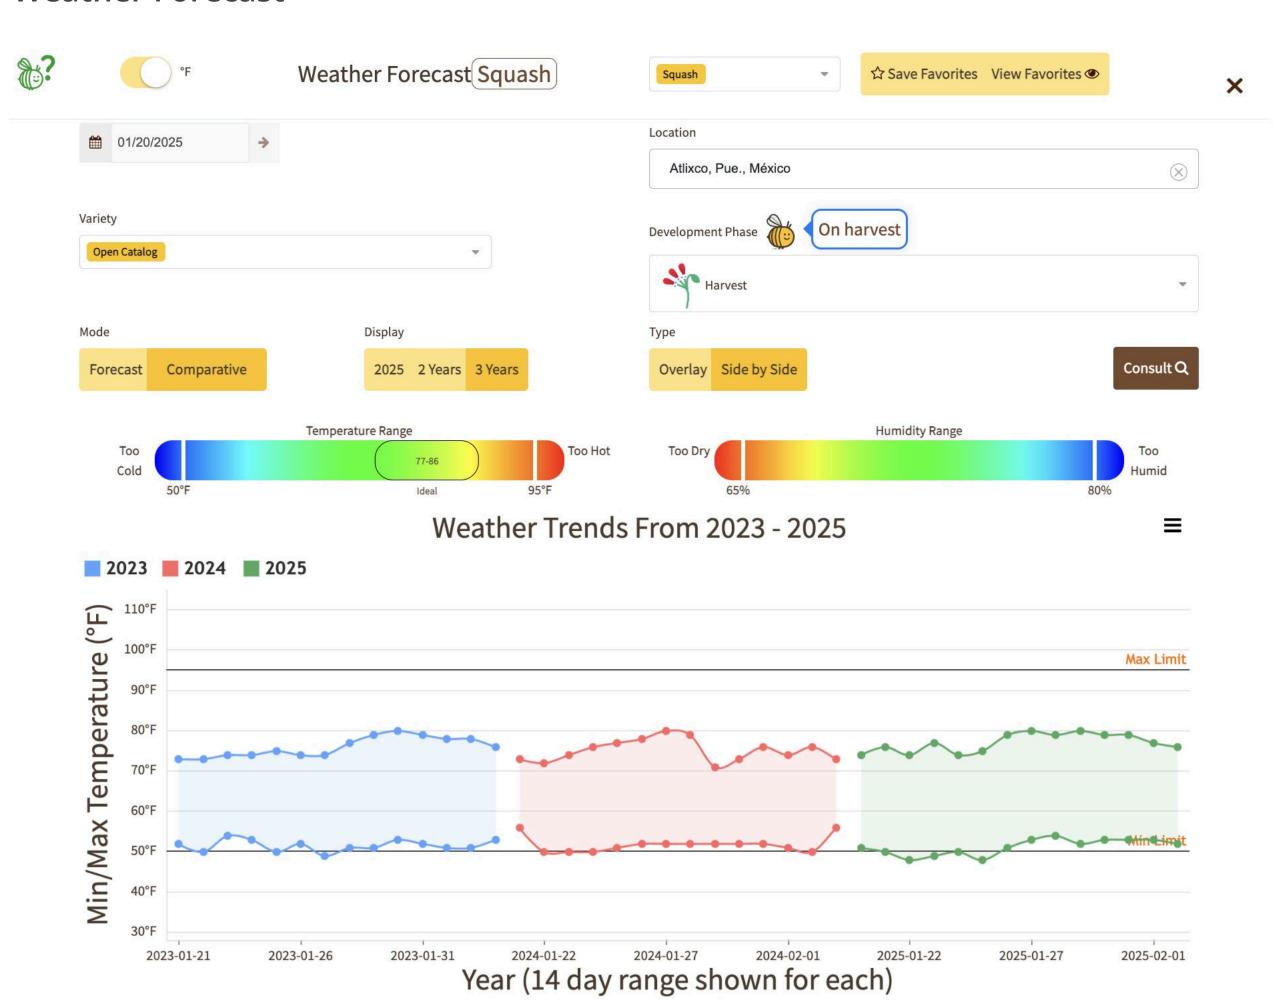

mostly 210.00-224.00. Quality and condition variable. (\* revised)

MEXICO CROSSINGS THROUGH NOGALES ARIZONA Crossings 44-94\*-103 --- (Seedless 30-56\*-75, Seeded 2-10\*-15, Miniature 12-28\*-13)---Movement expected about the same. Trading Slow. Prices cartons 4-6s much lower, bins generally unchanged. 24 inch bins approximately 35-45 counts 210.00-217.00, 60s 200.00-217.00. Red Flesh Seedless cartons 4-6s mostly 20.95-22.95. Quality variable. (\* revised)









## FOB Price - Last 30 Days



### **Weather Forecast**



www.ag.tools (714)-707-4848







# Squash

## Volume by Region - 2025



## FOB Price - Last 30 Days

<sup>agtools</sup> Shipping Price Squash, Mexico Crossings Through Nogales Arizona, Zucchini, Conventional, 4/7 Bushel Cartons, 1

Month



### **Weather Forecast**



www.ag.tools (714)-707-4848

### Tuesday, January 21, 2025

|                                                                                                   |       | MOS   | TLY     |       |       |         |                              |
|---------------------------------------------------------------------------------------------------|-------|-------|---------|-------|-------|---------|------------------------------|
|                                                                                                   | LOW   | HIGH  | AVERAGE | LOW   | HIGH  | AVERAGE | PRICE COMMENT                |
| Beans, Round Green Type - MEXICO THRU NOGALES, AZ Demand: LIGHT Comment: Extra services included. |       |       |         |       |       |         |