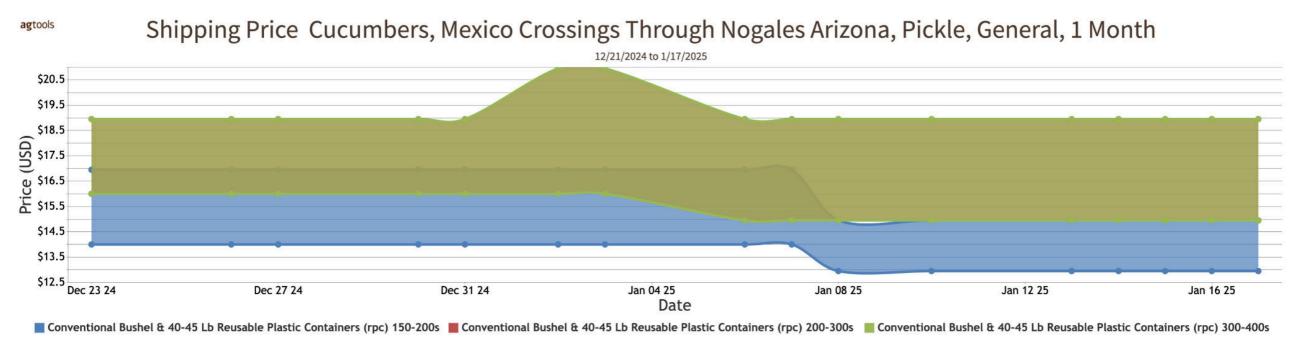

### **CUCUMBERS**

MEXICO CROSSINGS THROUGH NOGALES ARIZONA Crossings 217-352\*-305 --- (Conventional 159-279\*-230, Long Seedless 41-36\*-51, Persian 8-19\*-11, Pickles 9-18\*-13)---Movement expected about the same. Trading Moderate. Prices Long Seedless slightly lower, others generally unchanged. 1 1/9 bushel cartons medium mostly 10.95-12.95, fair quality 8.95-9.95, ordinary quality 6.95-7.95; small 6.95-9.95, large mostly 10.95-12.95. Cartons 24s 5.95-6.95, 36s 6.95-8.95. Long Seedless greenhouse cartons filmed wrapped 12s large and medium 2.95-4.95, small 2.95-3.95, irregular size fair quality mostly 5.95-6.95. Pickles bushel & 40-45 pound reusable plastic containers 200-300s and 300-400s 16.95-18.95, 150-200s mostly 14.00-16.95. Quality generally good. (\* revised)