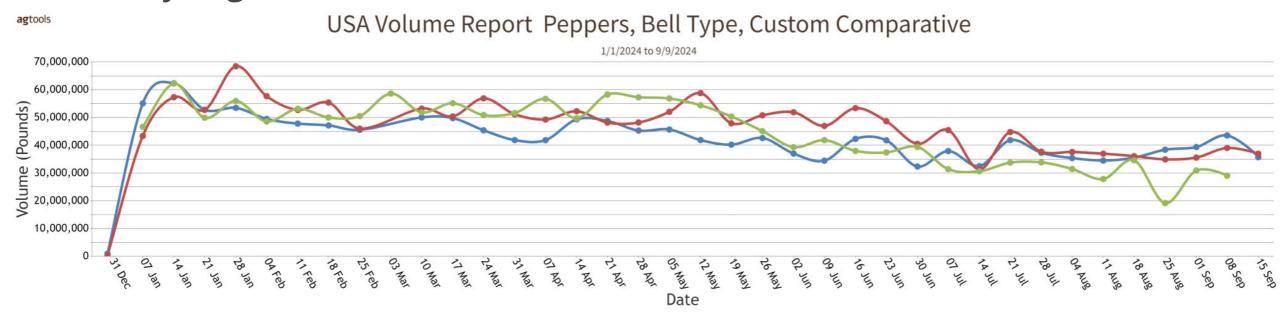

### PEPPERS, BELL

MEXICO CROSSINGS THROUGH TEXAS Crossings 76-79\*-68 --- Movement expected about the same. Trading early moderate, late fairly slow. Prices much lower. GREENHOUSE 11 pound cartons Red jumbo and extra large mostly 14.00-16.00, large mostly 14.00-16.00; Yellow jumbo and extra large mostly 10.00-14.00; Orange jumbo and extra large mostly 12.00-15.00. Quality variable. (\* revised)