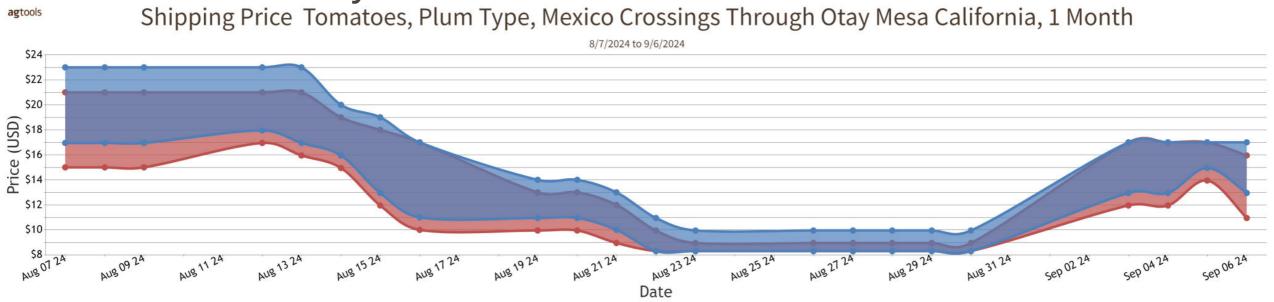

## FOB Price - Last 30 Days

# **Tomatoes Plum Type**

Volume by Region - 2024

FOB Price - Last 30 Days

Roma Conventional 25 Lb Cartons Loose Large Roma Conventional 25 Lb Cartons Loose Extra Large

MEXICO CROSSINGS THROUGH OTAY MESA Crossings 35-33-30 --- Movement expected about the same. Trading early moderate, late active. Prices 4x4-4x5s higher, 5x5-5x6s slightly higher. Cartons 2 layer Vine Ripes 4x4-4x5s mostly 16.00-18.00, 5x5-5x6s mostly 14.00-16.00. Quality generally good.

MEXICO CROSSINGS THROUGH OTAY MESA Crossings 6-6-6 --- Movement expected about the same. Trading early moderate, late active. Prices Slightly Higher. Flats 12 1-pint containers with lids medium-large mostly 12.95, 20 pound cartons loose medium-large mostly 20.95 -22.95. Quality generally good.