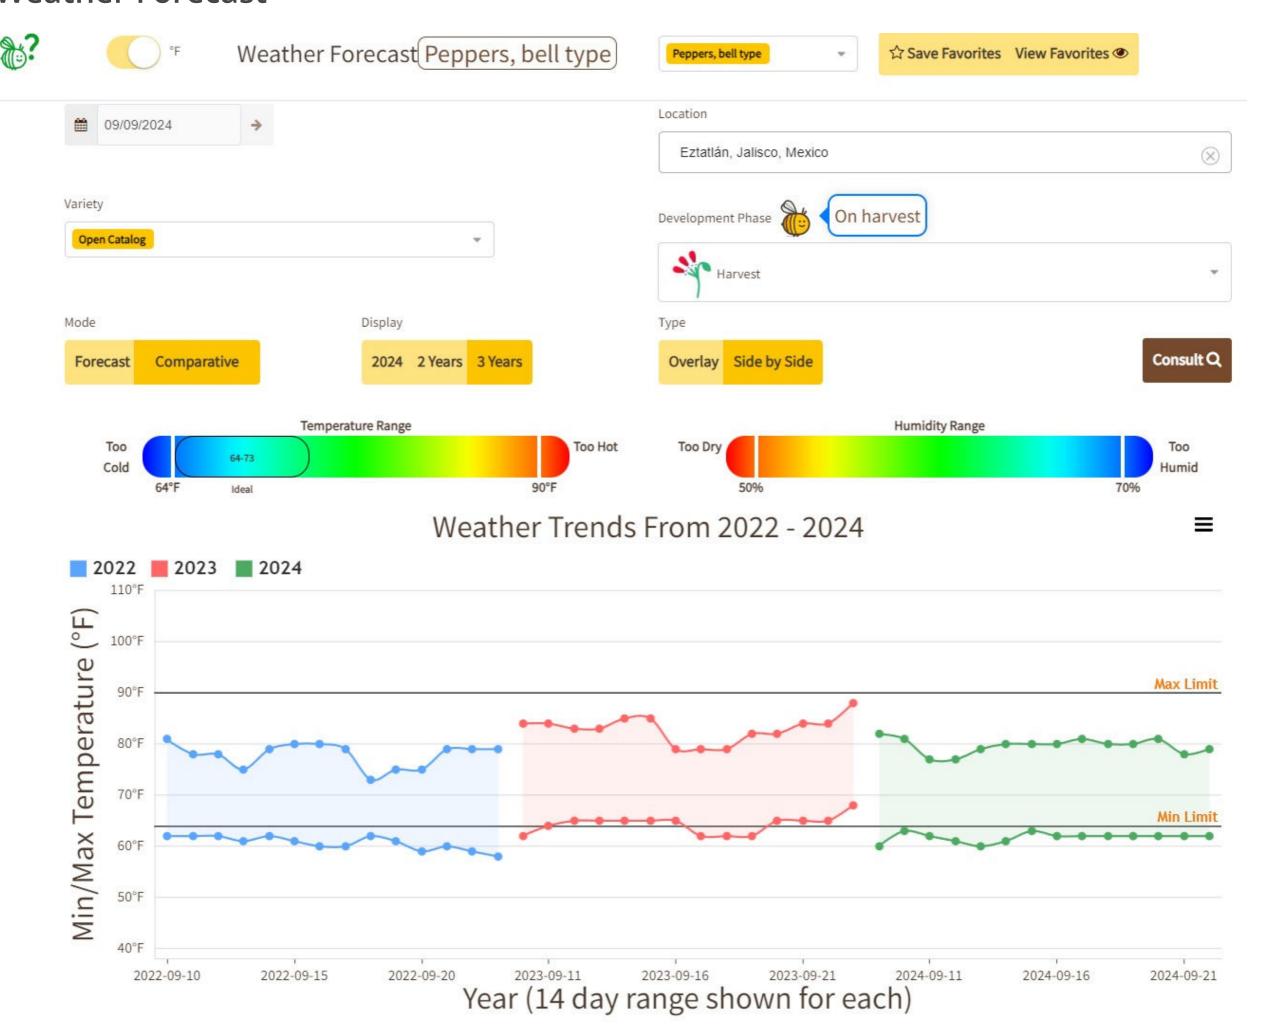

erate. Prices Slightly Higher. Roma 25 pound cartons loose extra large mostly 13.95-14.95, large mostly 11.95-12.95, medium mostly 9.95-10.95. Quality and condition variable. (\* revised)

#### **WATERMELONS**

MEXICO CROSSINGS THROUGH TEXAS Crossings 94-93\*-50 --- Movement expected to slightly decrease. Wide range in prices. Trading early slow, late fairly slow. Prices Generally Unchanged. Red Flesh Seedless 24 inch bins approximately 35 count mostly 115.00-120.00, approximately 45 count mostly 110.00-125.00, approximately 60 count mostly 110.00-120.00. Quality and condition variable. (\* revised







## Volume by Region - 2024



→ 2024-2024 1,612,474,892 Pounds → 2022-2023 1,710,879,240 Pounds → 2021-2022 1,557,213,820 Pounds

## FOB Price - Last 30 Days



### **Weather Forecast**







## powered by agtools

# **Tomatoes Plum Type**

Volume by Region - 2024



FOB Price - Last 30 Days



Roma Conventional 25 Lb Cartons Loose Large Roma Conventional 25 Lb Cartons Loose Extra Large



### Monday, September 9, 2024

| MOSTLY                                                          |                  |      |         |      |      |         |                                                          |  |  |  |  |  |
|-----------------------------------------------------------------|------------------|------|---------|------|------|---------|----------------------------------------------------------|--|--|--|--|--|
|                                                                 | LOW              | HIGH | AVERAGE | LOW  | HIGH | AVERAGE | PRICE COMMENT