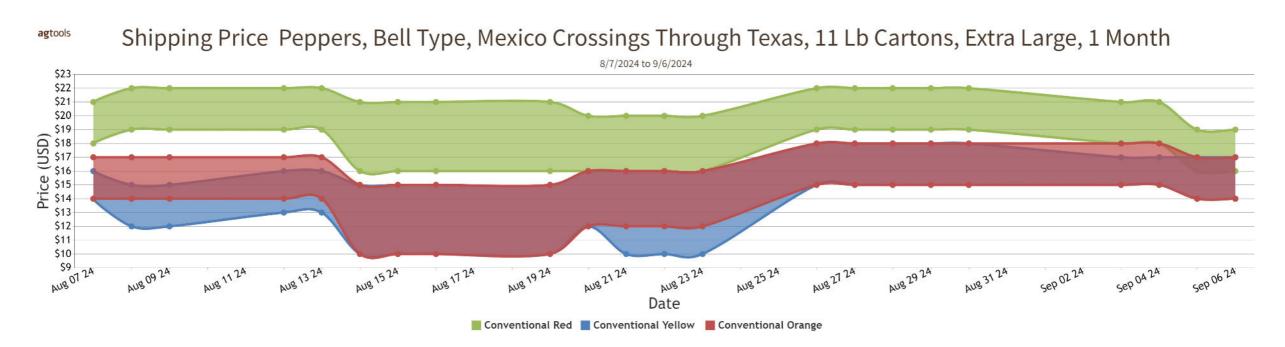

### PEPPERS, BELL

MEXICO CROSSINGS THROUGH TEXAS Crossings 76-79\*-68 --- Movement expected about the same. Trading early moderate, late fairly slow. Prices much lower. GREENHOUSE 11 pound cartons Red jumbo and extra large mostly 14.00-16.00, large mostly 14.00-16.00; Yellow jumbo and extra large mostly 10.00-14.00; Orange jumbo and extra large mostly 12.00-15.00. Quality variable. (\* revised)