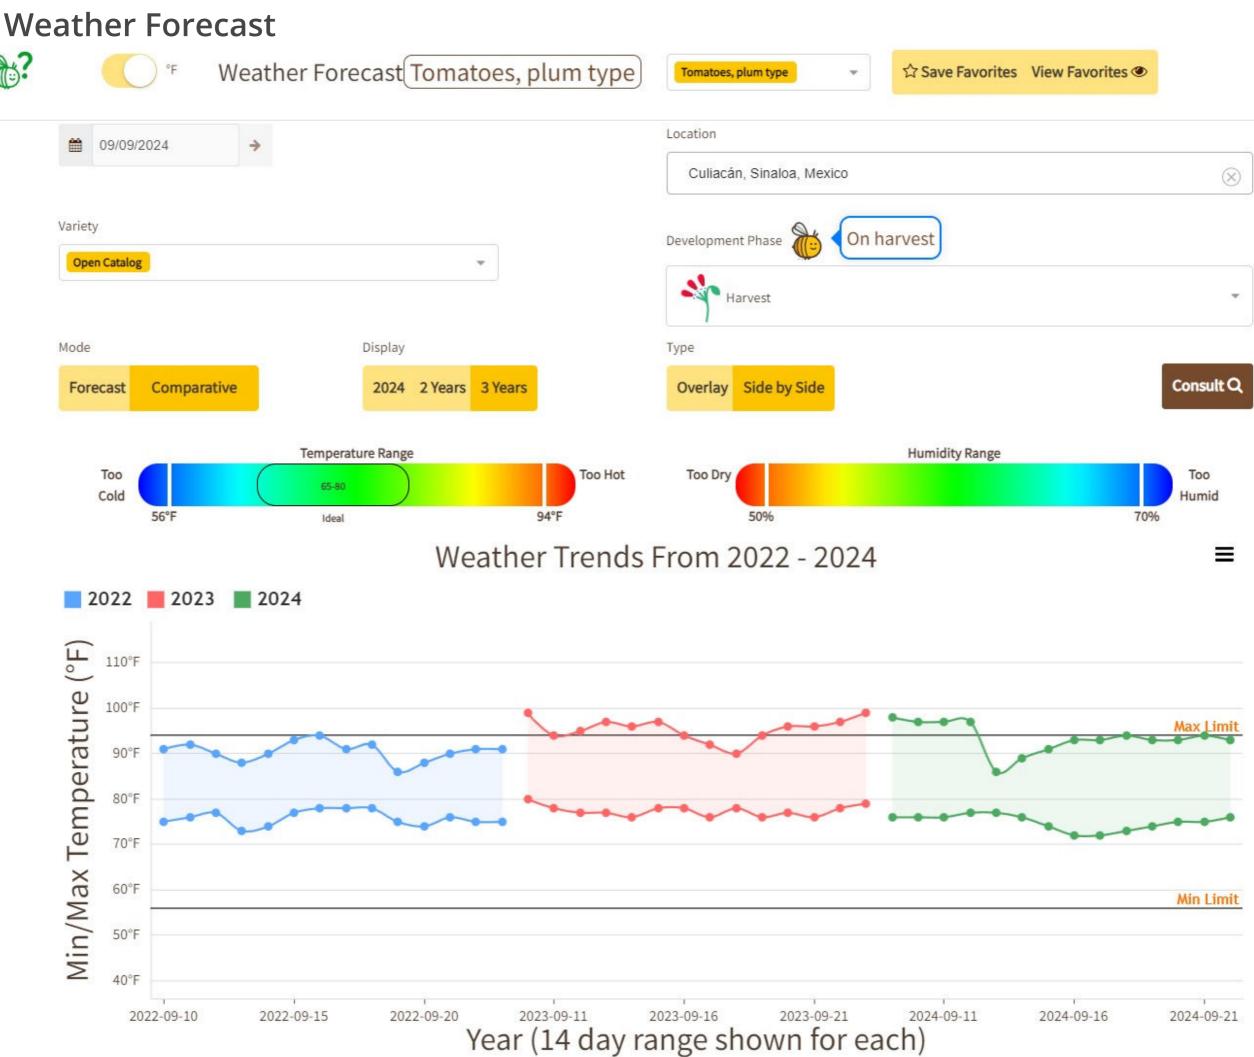

NS**

MEXICO CROSSINGS THROUGH TEXAS Crossings 94-93\*-50 --- Movement expected to slightly decrease. Wide range in prices. Trading early slow, late fairly slow. Prices Generally Unchanged. Red Flesh Seedless 24 inch bins approximately 35 count mostly 115.00-120.00, approximately 45 count mostly 110.00-125.00, approximately 60 count mostly 110.00-120.00. Quality and condition variable. (\* revised







## Volume by Region - 2024



→ 2024-2024 1,612,474,892 Pounds → 2022-2023 1,710,879,240 Pounds → 2021-2022 1,557,213,820 Pounds

## FOB Price - Last 30 Days



### **Weather Forecast**







## powered by agtools

# **Tomatoes Plum Type**

Volume by Region - 2024



FOB Price - Last 30 Days



Roma Conventional 25 Lb Cartons Loose Large Roma Conventional 25 Lb Cartons Loose Extra Large



### Monday, September 9, 2024

| MOSTLY                                                          |                  |      |         |      |      |         |                                                          |  |  |  |  |  |
|-----------------------------------------------------------------|------------------|------|---------|------|------|---------|----------------------------------------------------------|--|--|--|--|--|
|                                                                 | LOW              | HIGH | AVERAGE | LOW  | HIGH | AVERAGE | PRICE COMMENT                                            |  |  |  |  |  |
| MANGOES - MEXICO THRU NOGALES, AZ                               |                  |      |         |      |      |         |