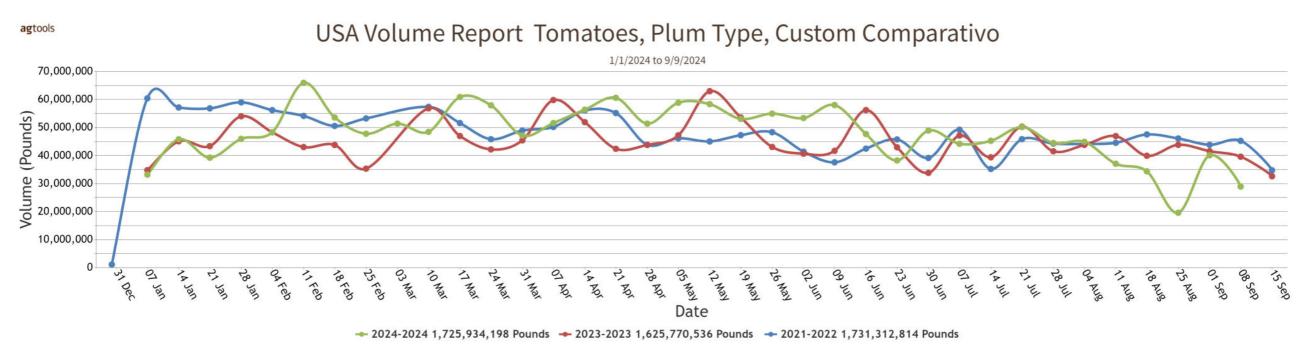

## Volume by Region - 2024

→ 2024-2024 1,612,474,892 Pounds → 2022-2023 1,710,879,240 Pounds → 2021-2022 1,557,213,820 Pounds

# **Tomatoes Plum Type**

Volume by Region - 2024

FOB Price - Last 30 Days

Roma Conventional 25 Lb Cartons Loose Large Roma Conventional 25 Lb Cartons Loose Extra Large

#### TOMATOES, PLUM

MEXICO CROSSINGS THROUGH OTAY MESA Crossings 162-157-128 --- Movement expected to decrease. Trading early moderate, late active. Prices medium generally unchanged, others slightly higher. 25 pounds cartons loose Roma extra-large mostly 12.95-14.95, large mostly 11.95, medium mostly 9.95. Quality generally good.

MEXICO CROSSINGS THROUGH TEXAS Crossings 193-231\*-115 --- Movement expected to increase. Trading Moderate. Prices Slightly Higher. Roma 25 pound cartons loose extra large mostly 13.95-14.95, large mostly 11.95-12.95, medium mostly 9.95-10.95. Quality and condition variable. (\* revised)