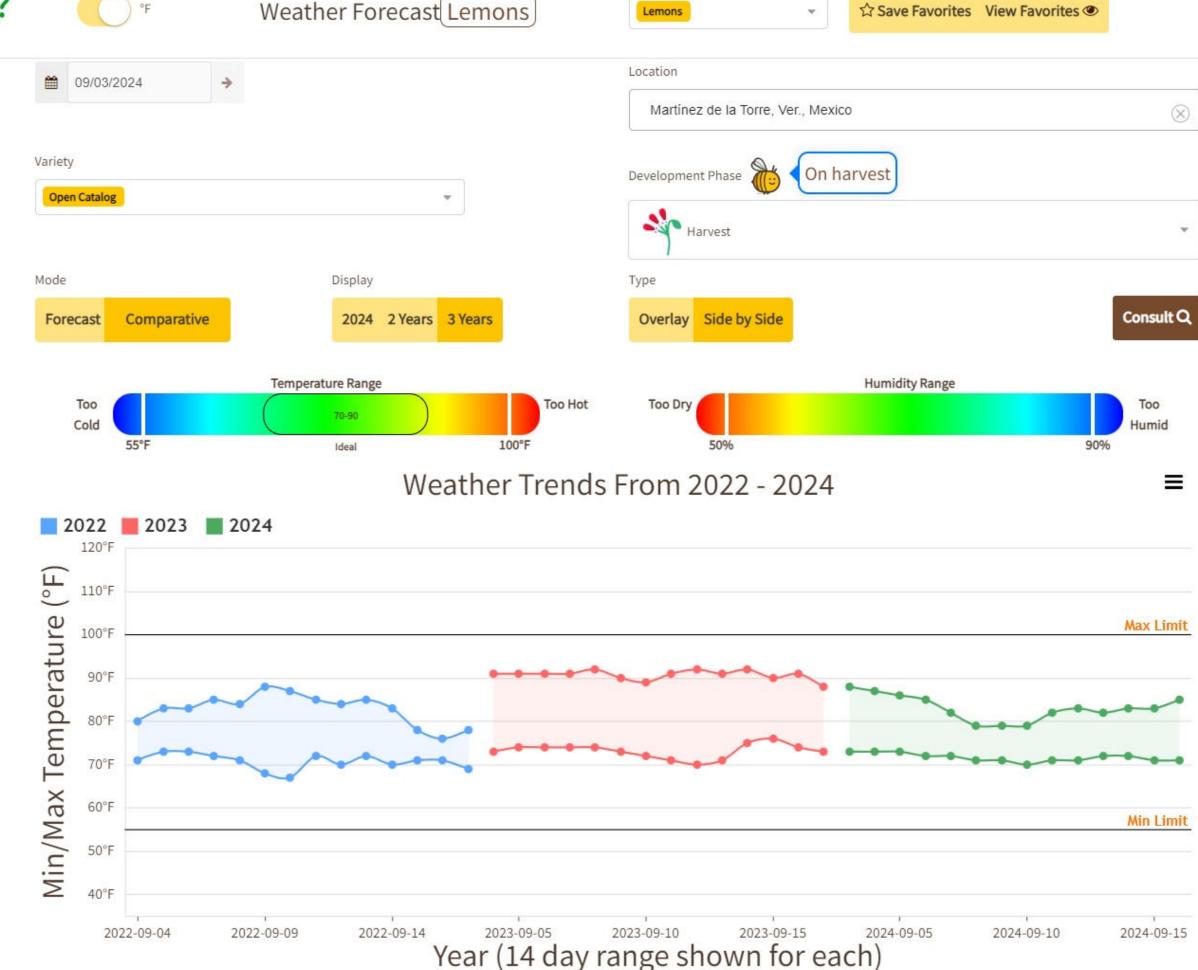

y moderate, late active. Prices much higher. 25 pounds cartons loose Roma extra-large mostly 12.95-13.95, large mostly 11.95-12.95, medium mostly 9.95. Quality generally good. (\* revised)

### WATERMELONS

MEXICO CROSSINGS THROUGH TEXAS Crossings 51-94-83 --- Movement expected to slightly decrease. Wide range in prices. Trading Slow. Prices Generally Unchanged. Red Flesh Seedless 24 inch bins approximately 35 count mostly 115.00-120.00, approximately 45 count mostly 110.00-125.00, approximately 60 count mostly 110.00-120.00. Quality and condition variable.







# Lemons

# Volume by Region - 2024



🛥 2024-2024 IMPORTS THROUGH LOS ANGELES-LONG BEACH 30,250,101 Pounds 🛛 🖛 2024-2024 MEXICO CROSSINGS THROUGH PHARR, TX 21,259,624 Pounds

# FOB Price - Last 30 Days



## Weather Forecast











# **Oranges** Volume by Region - 2024



- 2024-2024 IMPORTS THROUGH BROOKLYN (NYC) 2,770,228 Pounds - 2024-2024 IMPORTS THROUGH SAVANNAH 466,592 Pounds - 2024-2024 IMPORTS THROUGH SOUTH FLORIDA/TAMPA 4,367,537 Pounds

# FOB Price - Last 30 Days



📕 Valencia 7/10 Bushel Cartons Shippers Choice 📕 Valencia 7/10 Bushel Cartons Shippers First Grade

# Weather Forecast





### Tuesday, September 3, 2024

|                                                                                                 |      | MOS  | TLY     |      |      |         |                                                                  |
|-------------------------------------------------------------------------------------------------|------|------|---------|------|------|---------|-------------------------