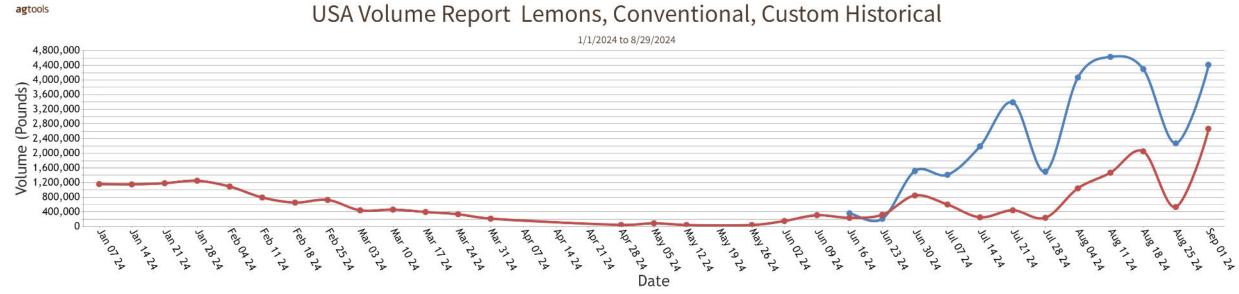

# Lemons

# Volume by Region - 2024

🛥 2024-2024 IMPORTS THROUGH LOS ANGELES-LONG BEACH 30,250,101 Pounds 🛛 🖛 2024-2024 MEXICO CROSSINGS THROUGH PHARR, TX 21,259,624 Pounds