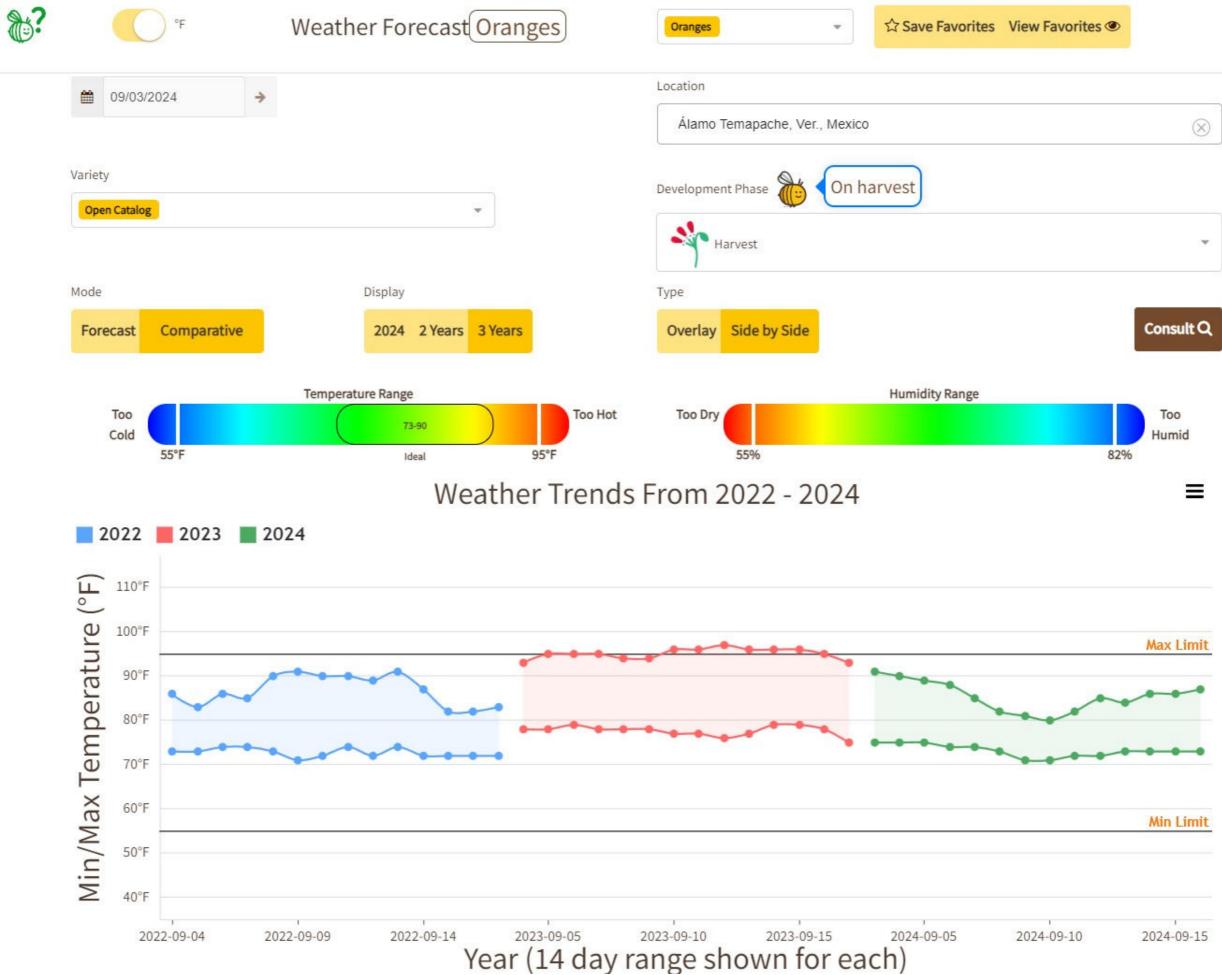

edless 24 inch bins approximately 35 count mostly 115.00-120.00, approximately 45 count mostly 110.00-125.00, approximately 60 count mostly 110.00-120.00. Quality and condition variable.







# Lemons

# Volume by Region - 2024



🛥 2024-2024 IMPORTS THROUGH LOS ANGELES-LONG BEACH 30,250,101 Pounds 🛛 🖛 2024-2024 MEXICO CROSSINGS THROUGH PHARR, TX 21,259,624 Pounds

# FOB Price - Last 30 Days



## Weather Forecast











# **Oranges** Volume by Region - 2024



- 2024-2024 IMPORTS THROUGH BROOKLYN (NYC) 2,770,228 Pounds - 2024-2024 IMPORTS THROUGH SAVANNAH 466,592 Pounds - 2024-2024 IMPORTS THROUGH SOUTH FLORIDA/TAMPA 4,367,537 Pounds

# FOB Price - Last 30 Days



📕 Valencia 7/10 Bushel Cartons Shippers Choice 📕 Valencia 7/10 Bushel Cartons Shippers First Grade

# Weather Forecast





### Tuesday, September 3, 2024

|                                                                                                 |      | MOS  | TLY     |      |      |         |                                                                  |
|-------------------------------------------------------------------------------------------------|------|------|---------|------|------|---------|------------------------------------------------------------------|
|                                                                                                 | LOW  | HIGH | AVERAGE | LOW  | HIGH | AVERAGE | PRICE COMMENT                                                    |
| MANGOES - MEXICO THRU NOGALES, AZ<br>Demand: GOOD Comment: WIDE RANGE IN QUALITY AND CONDITION. |      |      |