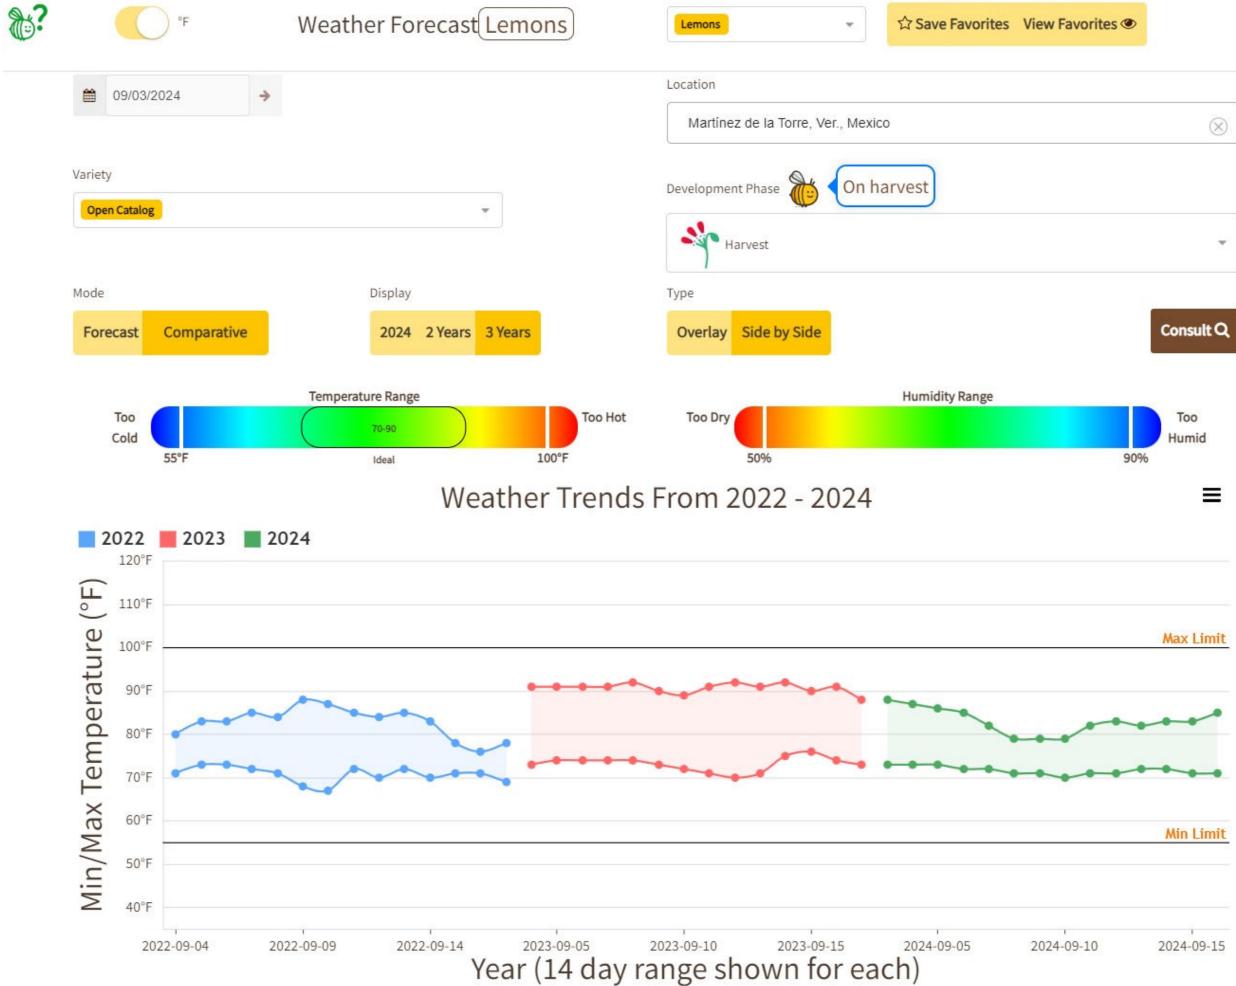

rly moderate, late active. Prices much higher. 25 pounds cartons loose Roma extra-large mostly 12.95-13.95, large mostly 11.95-12.95, medium mostly 9.95. Quality generally good. (\* revised)

### WATERMELONS

MEXICO CROSSINGS THROUGH TEXAS Crossings 51-94-83 --- Movement expected to slightly decrease. Wide range in prices. Trading Slow. Prices Generally Unchanged. Red Flesh Seedless 24 inch bins approximately 35 count mostly 115.00-120.00, approximately 45 count mostly 110.00-125.00, approximately 60 count mostly 110.00-120.00. Quality and condition variable.







# Lemons

# Volume by Region - 2024



🛥 2024-2024 IMPORTS THROUGH LOS ANGELES-LONG BEACH 30,250,101 Pounds 🛛 🖛 2024-2024 MEXICO CROSSINGS THROUGH PHARR, TX 21,259,624 Pounds

# FOB Price - Last 30 Days



## Weather Forecast











# **Oranges** Volume by Region - 2024



- 2024-2024 IMPORTS THROUGH BROOKLYN (NYC) 2,770,228 Pounds - 2024-2024 IMPORTS THROUGH SAVANNAH 466,592 Pounds - 2024-2024 IMPORTS THROUGH SOUTH FLORIDA/TAMPA 4,367,537 Pounds

# FOB Price - Last 30 Days



📕 Valencia 7/10 Bushel Cartons Shippers Choice 📕 Valencia 7/10 Bushel Cartons Shippers First Grade

# Weather Forecast





### Tuesday, September 3, 2024

|                                                                                                 |      | MOS  | TLY     |      |      |         |                                                                  |
|-------------------------------------------------------------------------------------------------|------|------|---------|------|------|---------|-----------------------