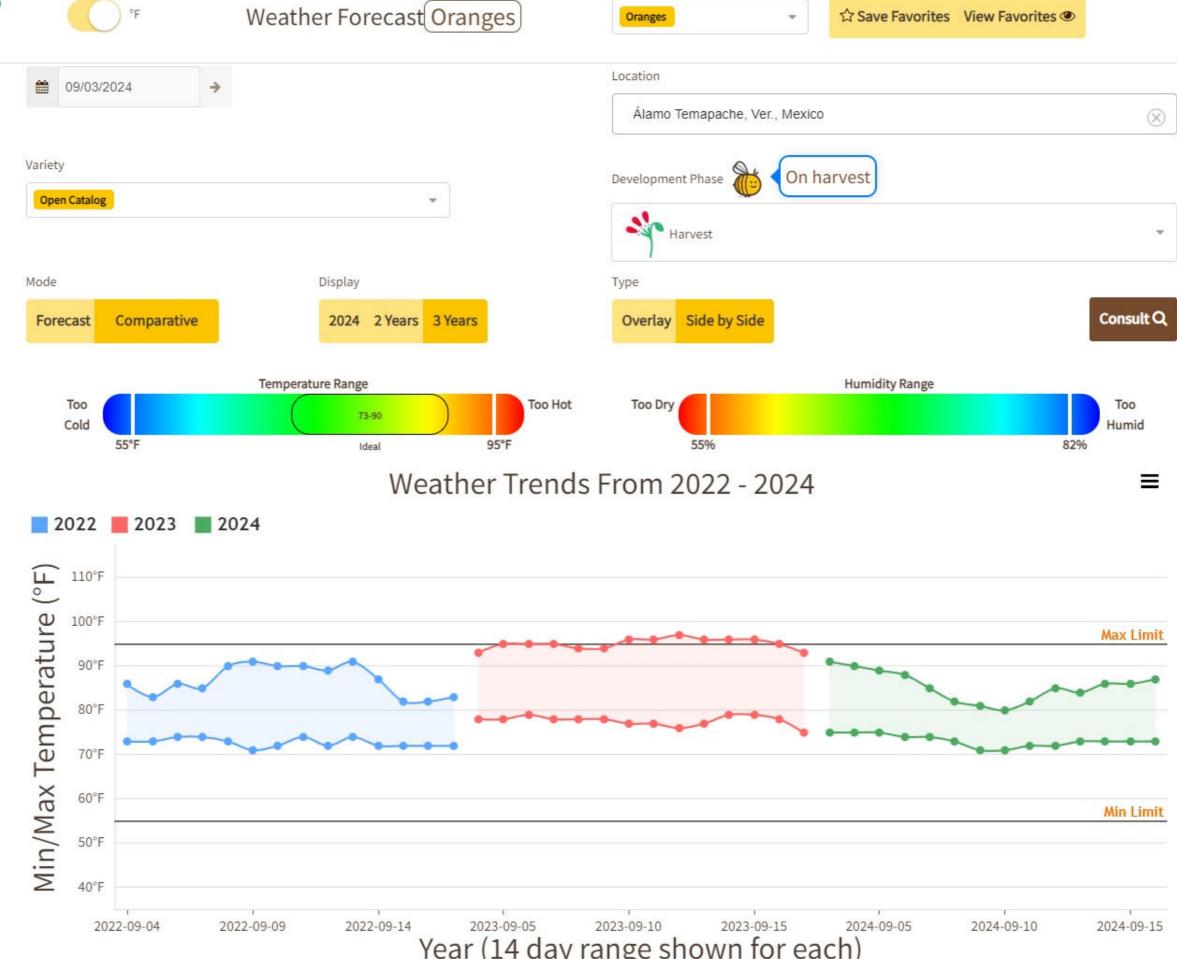

less 24 inch bins approximately 35 count mostly 115.00-120.00, approximately 45 count mostly 110.00-125.00, approximately 60 count mostly 110.00-120.00. Quality and condition variable.







# Lemons

# Volume by Region - 2024



🛥 2024-2024 IMPORTS THROUGH LOS ANGELES-LONG BEACH 30,250,101 Pounds 🛛 🖛 2024-2024 MEXICO CROSSINGS THROUGH PHARR, TX 21,259,624 Pounds

# FOB Price - Last 30 Days



## Weather Forecast











# **Oranges** Volume by Region - 2024



- 2024-2024 IMPORTS THROUGH BROOKLYN (NYC) 2,770,228 Pounds - 2024-2024 IMPORTS THROUGH SAVANNAH 466,592 Pounds - 2024-2024 IMPORTS THROUGH SOUTH FLORIDA/TAMPA 4,367,537 Pounds

# FOB Price - Last 30 Days



📕 Valencia 7/10 Bushel Cartons Shippers Choice 📕 Valencia 7/10 Bushel Cartons Shippers First Grade

# Weather Forecast





### Tuesday, September 3, 2024

|                                                                                                 |      | MOS  | TLY     |      |      |         |                                                                  |
|-------------------------------------------------------------------------------------------------|------|------|---------|------|------|---------|------------------------------------------------------------------|
|                                                                                                 | LOW  | HIGH | AVERAGE | LOW  | HIGH | AVERAGE | PRICE COMMENT                                                    |
| MANGOES - MEXICO THRU NOGALES, AZ<br>Demand: GOOD Comment: WIDE RANGE IN QUALITY AND CONDITION. |      |      |