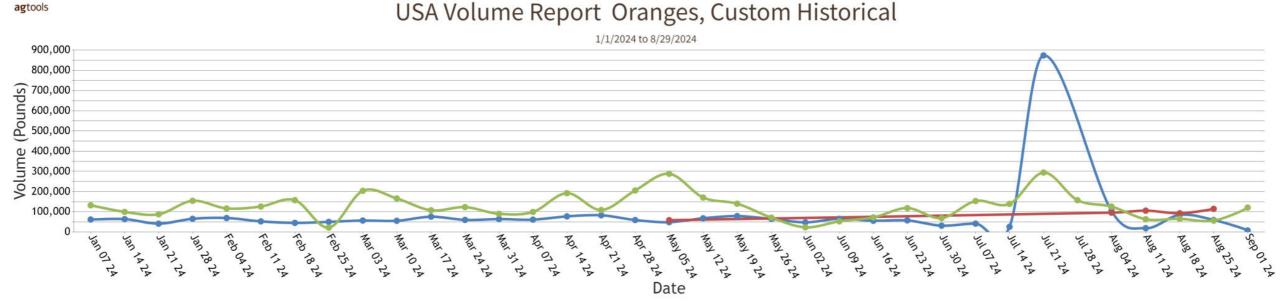

# **Oranges** Volume by Region - 2024

- 2024-2024 IMPORTS THROUGH BROOKLYN (NYC) 2,770,228 Pounds - 2024-2024 IMPORTS THROUGH SAVANNAH 466,592 Pounds - 2024-2024 IMPORTS THROUGH SOUTH FLORIDA/TAMPA 4,367,537 Pounds