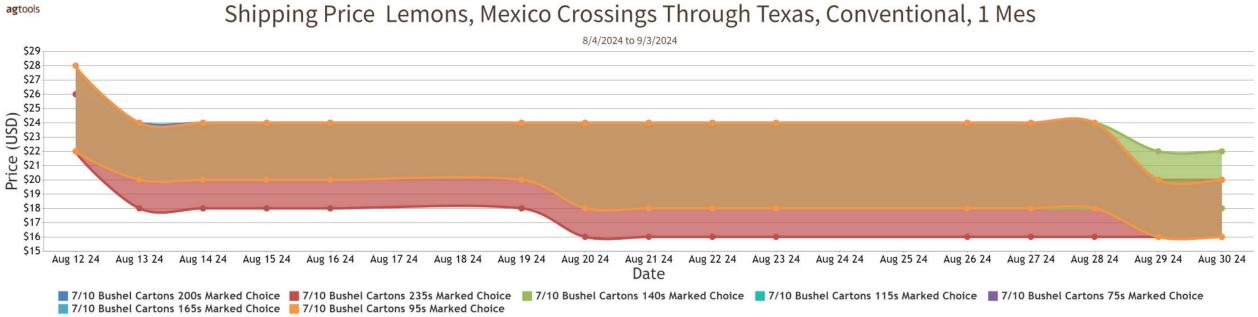

### LEMONS

MEXICO CROSSINGS THROUGH TEXAS Shipments 25-36-38 --- Crossings expected to increase seasonally. Trading Fairly Slow. Prices 140s slightly lower, others lower. 7/10 bushel cartons Marked Choice 75-115s mostly 16.00-18.00, 140s mostly 18.00-20.00, 165-200s mostly 18.00, 235s mostly 16.00. Quality variable.

# FOB Price - Last 30 Days