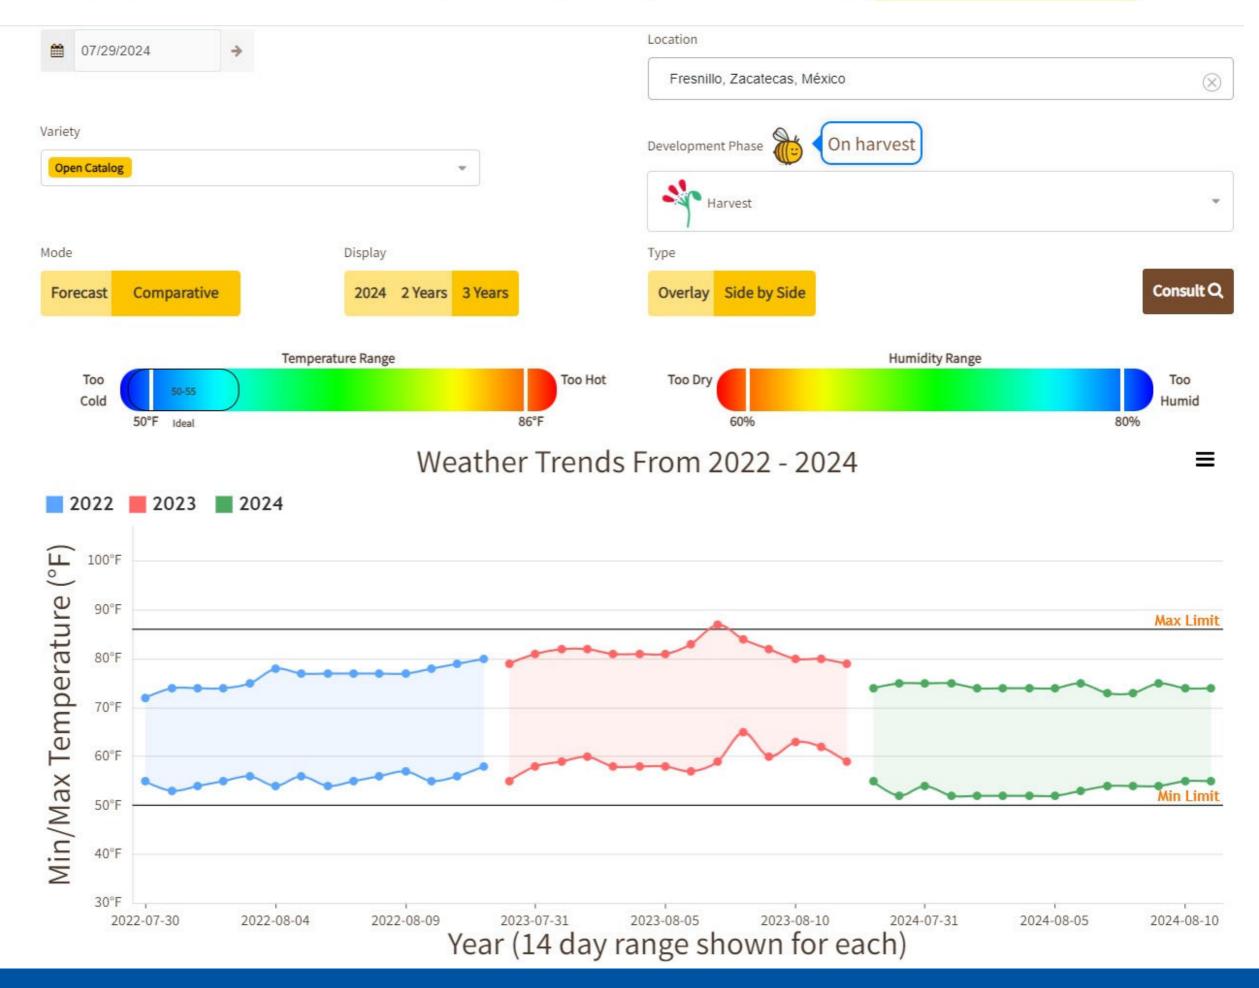

d cartons loose extra large mostly 22.95-24.95, large mostly 20.95-22.95, medium mostly 17.95-18.95. Quality and condition variable.

### WATERMELONS

MEXICO CROSSINGS THROUGH TEXAS Crossings 186-186-115 --- Movement expected to decrease. Wide range in prices. Trading early slow, late moderate. Prices Generally Unchanged. Prices Red Flesh Seedless 24 inch bins approximately 35 mostly 120.00-140.00, approximately 45 mostly 125.00-145.00, approximately 60 counts mostly 120.00-130.00. Quality and condition variable.



# FOB Price - Last 30 Days

Shipping Price Cucumbers, Mexico Crossings Through Texas, Medium, Custom Historical



📕 Conventional 1 1/9 Bushel Cartons 📕 Conventional 1 1/9 Bushel Cartons Ordinary Quality 📕 Conventional 1 1/9 Bushel Cartons Fair Quality

# Weather Forecast













# Squash

# Volume by Region - 2024



- 2024-2024 FLORIDA DISTRICTS 49,798,983 Pounds - 2024-2024 MEXICO CROSSINGS THROUGH PHARR, TX 19,219,178 Pounds - 2024-2024 MEXICO CROSSINGS THRU NOGALES 341,279,157 Pounds

# FOB Price - Last 30 Days



# Weather Forecast









## Monday, July 29, 2024

|                                                                                                                                                                                        |                    | MOS       |                    |               |           |                          |                                    |
|----------------------------------------------------------------------------------------------------------------------------------------------------------------