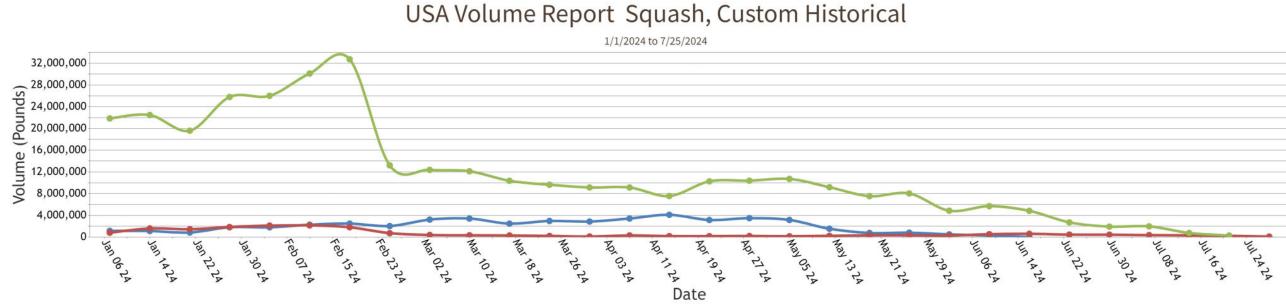

# Squash

# Volume by Region - 2024

- 2024-2024 FLORIDA DISTRICTS 49,798,983 Pounds - 2024-2024 MEXICO CROSSINGS THROUGH PHARR, TX 19,219,178 Pounds - 2024-2024 MEXICO CROSSINGS THRU NOGALES 341,279,157 Pounds