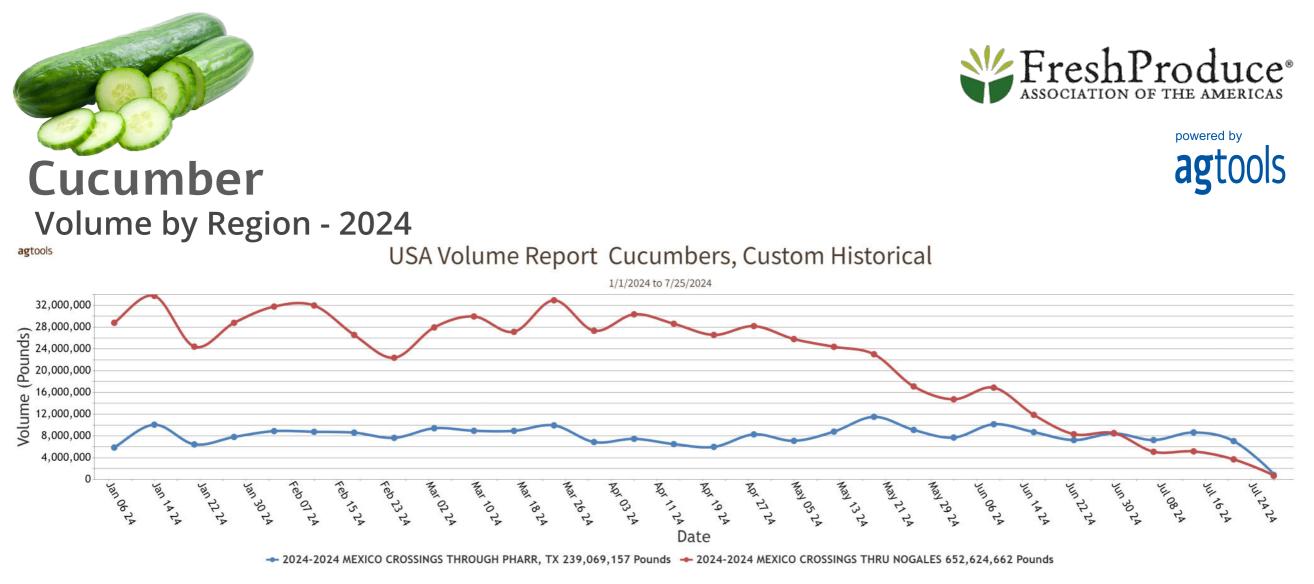

### CUCUMBERS

MEXICO CROSSINGS THROUGH OTAY MESA Crossings 123-149-142 --- Movement expected about the same. Trading early slow, late moderate. Prices Slightly Lower. 1 1/9 bushel cartons medium mostly 11.00-13.00, large mostly 10.00-11.00, fair quality mostly 8.00-10.00, ordinary quality mostly 6.00-7.00. Cartons 36s mostly 6.00-8.00. Quality variable. Most present shipments from prior bookings and/or previous commitments higher.

MEXICO CROSSINGS THROUGH TEXAS Crossings 119-108-88 --- Movement expected to decrease. Trading early moderate, late fairly slow. Prices large lower, medium slightly lower. 1 1/9 bushel cartons medium mostly 16.95-17.95, fair quality mostly 10.95-12.95, ordinary quality 6.95-7.95, large mostly 13.95-16.95. Quality and condition variable.