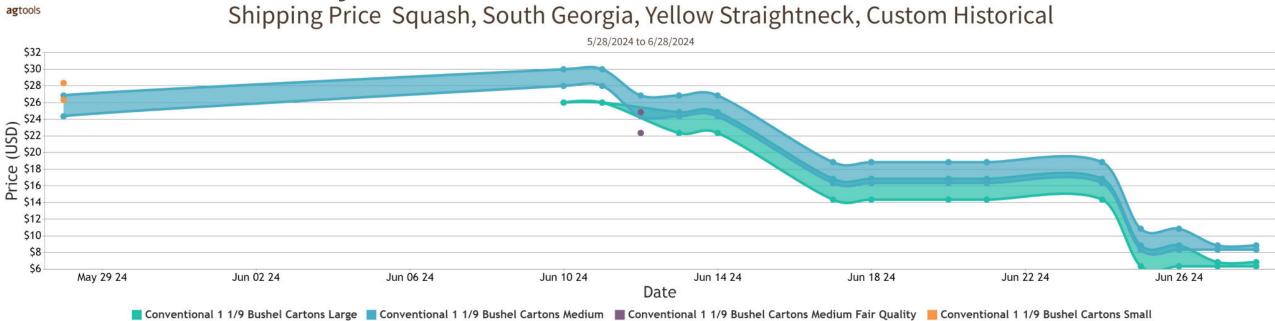

# FOB Price - Last 30 Days

Shipping Price Cucumbers, Mexico Crossings Through Texas, Medium, Custom Historical

📕 Conventional 1 1/9 Bushel Cartons 📕 Conventional 1 1/9 Bushel Cartons Ordinary Quality 📕 Conventional 1 1/9 Bushel Cartons Fair Quality