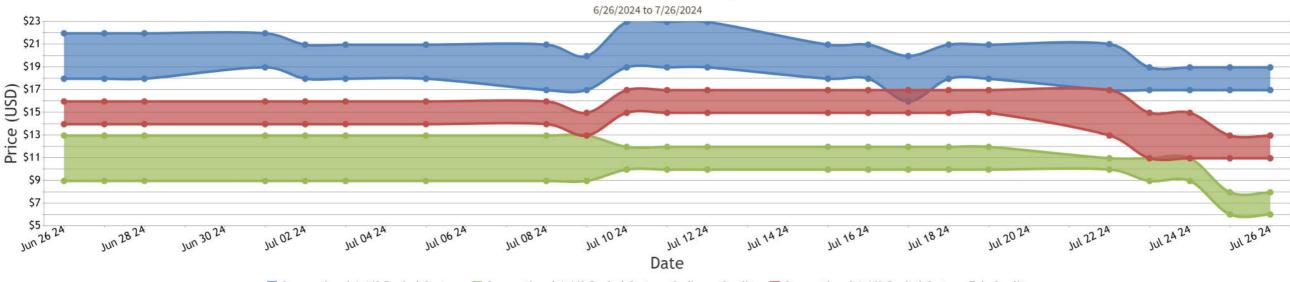

# FOB Price - Last 30 Days

Shipping Price Cucumbers, Mexico Crossings Through Texas, Medium, Custom Historical

📕 Conventional 1 1/9 Bushel Cartons 📕 Conventional 1 1/9 Bushel Cartons Ordinary Quality 📕 Conventional 1 1/9 Bushel Cartons Fair Quality