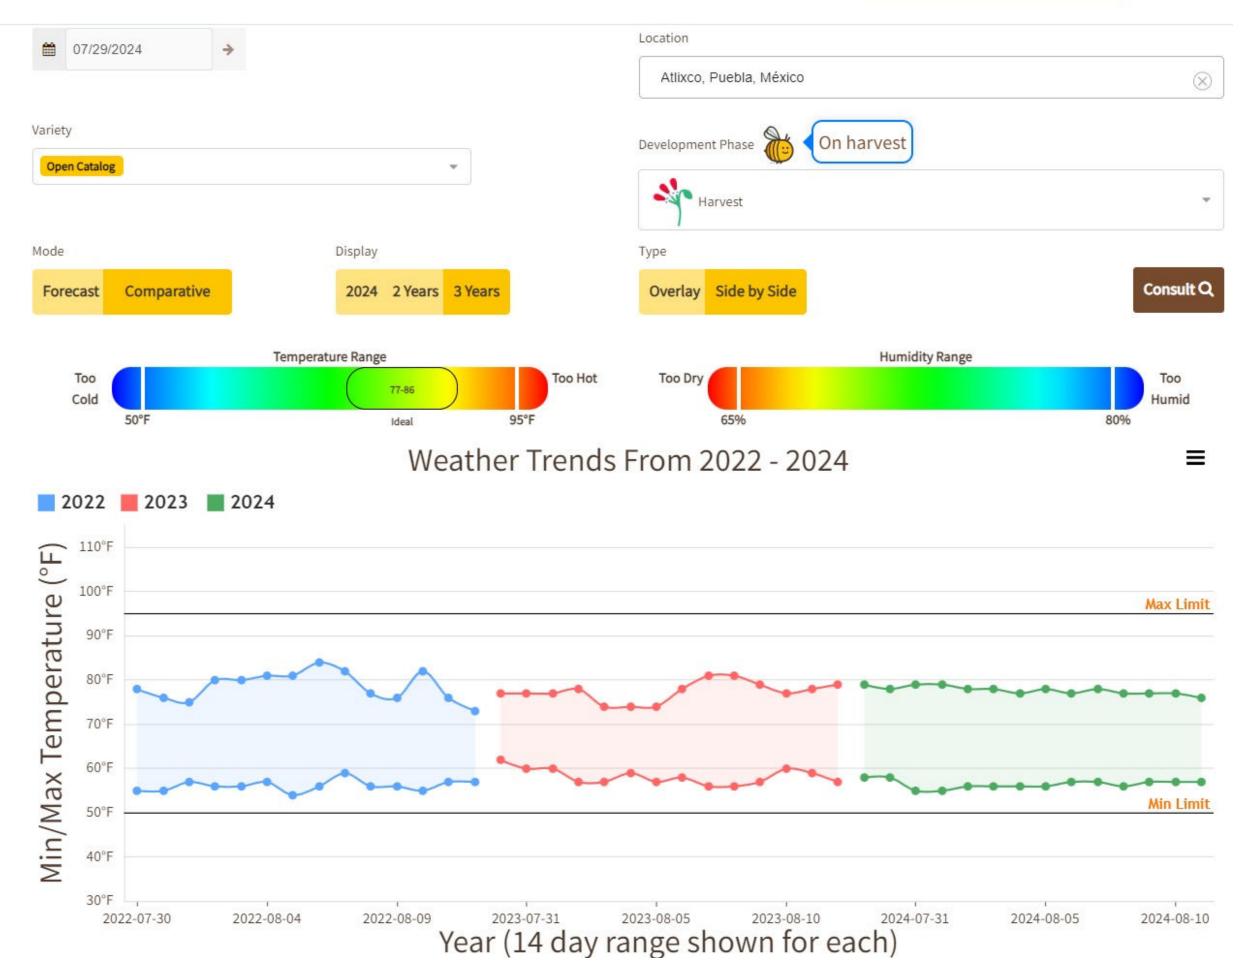

w, late moderate. Prices Generally Unchanged. Prices Red Flesh Seedless 24 inch bins approximately 35 mostly 120.00-140.00, approximately 45 mostly 125.00-145.00, approximately 60 counts mostly 120.00-130.00. Quality and condition variable.



# FOB Price - Last 30 Days

Shipping Price Cucumbers, Mexico Crossings Through Texas, Medium, Custom Historical



📕 Conventional 1 1/9 Bushel Cartons 📕 Conventional 1 1/9 Bushel Cartons Ordinary Quality 📕 Conventional 1 1/9 Bushel Cartons Fair Quality

# Weather Forecast













# Squash

# Volume by Region - 2024



- 2024-2024 FLORIDA DISTRICTS 49,798,983 Pounds - 2024-2024 MEXICO CROSSINGS THROUGH PHARR, TX 19,219,178 Pounds - 2024-2024 MEXICO CROSSINGS THRU NOGALES 341,279,157 Pounds

# FOB Price - Last 30 Days



# Weather Forecast









## Monday, July 29, 2024

|                                                                                                                                                                                        |                    | MOS       |                    |               |           |                          |                                    |
|----------------------------------------------------------------------------------------------------------------------------------------------------------------------------------------|--------------------|-----------|--------------------|---------------|-----------|--------------------------|------------------------------------|
|