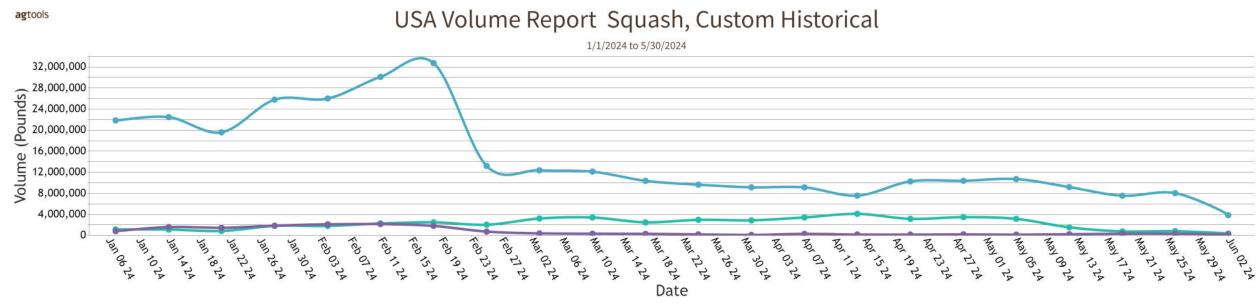

#### SQUASH

#### ---SQUASH, KABOCHA

MEXICO CROSSINGS THROUGH NOGALES ARIZONA Crossings 14-15-11 --- Movement expected to decrease sharply. Supplies insufficient and in too few hands to establish a market. Quality variable. Light and sporadic crossings expected to continue through June 15. LAST REPORT.

# Squash

# Volume by Region - 2024

🕶 2024-2024 Florida Districts 49,332,219 Pounds 🛥 2024-2024 Mexico Crossings Through Pharr, Tx 16,045,435 Pounds 🛥 2024-2024 Mexico Crossings Thru Nogales 322,056,501 Pounds