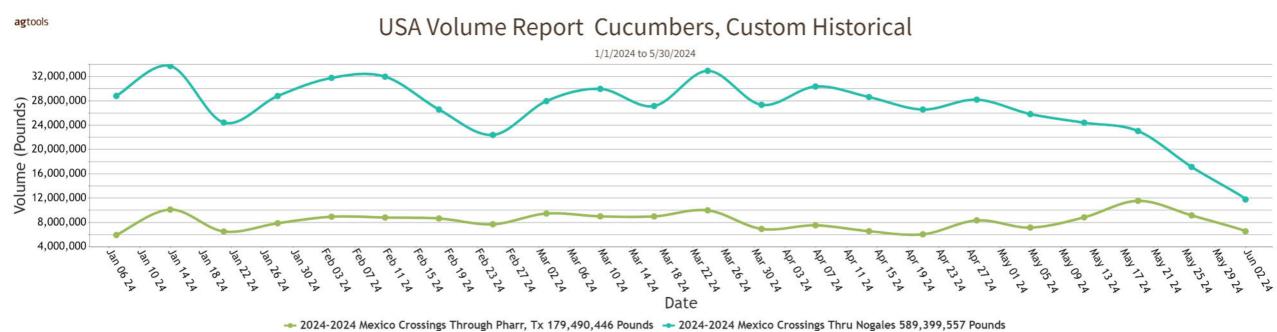

#### **CUCUMBERS**

MEXICO CROSSINGS THROUGH NOGALES ARIZONA Crossings 186-133-123 --- Movement expected to decrease seasonally. Trading Moderate. Prices Slightly Higher. 1 1/9 bushel cartons medium mostly 18.95-19.00, fair quality mostly 15.95, ordinary quality mostly 5.95 -7.00; large supplies in too few hands to establish a market; cartons 24s and 36s in too few hands to establish a market. Quality variable. MEXICO CROSSINGS THROUGH TEXAS Crossings 192-179-114 --- Movement expected about the same. Trading early fairly active, late moderate. Prices medium higher, large much higher. 1 1/9 bushel cartons medium mostly 15.95-16.95, fair quality mostly 12.95-14.95, ordinary quality mostly 9.95-10.95, large mostly 14.95-15.95. Quality and condition variable. Many present shipments from prior bookings and/or previous commitments.

MEXICO CROSSINGS THROUGH OTAY MESA Crossings 34-47-47 --- Movement expected to increase seasonally. Supplies in too few hands to establish a market. Quality generally good. The first F.O.B. report is expected to be issued the week of June 9.