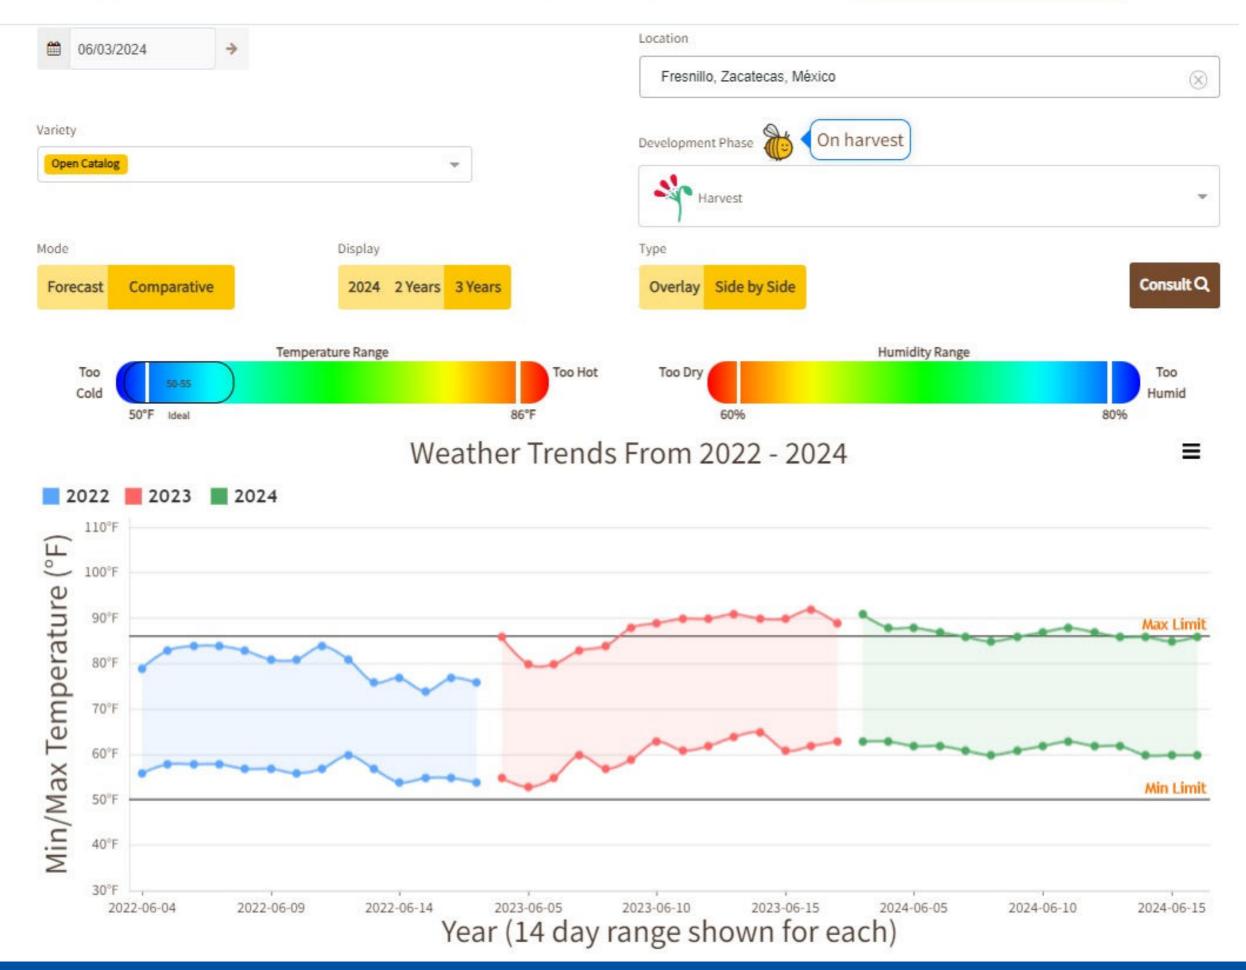

y slow. Prices Lower. Red Flesh Seedless Type 24 inch bins approximately 35 count mostly 147.00-161.00, approximately 45 count mostly 140.00-154.00, approximately 60 count mostly 126.00-133.00; cartons Red Flesh Seedless Type Miniature 6-8s mostly 10.95-12.95, 9s mostly 10.95. Quality variable. MEXICO CROSSINGS THROUGH TEXAS Crossings 108-57-62 --- Movement expected about the same. Red Flesh Seedless 24 inch bins approximately 35, 45, and 60 counts supplies insufficient to establish a market. Quality and condition variable. Report expected to resume the week of June 16.





# powered by **agtools**



# FOB Price - Last 30 Days

<sup>agtools</sup> Shipping Price Cucumbers, Mexico Crossings Through Texas, 1 1/9 Bushel Cartons, General, Custom Historical



### Weather Forecast

°F





Ŧ









# Squash

# Volume by Region - 2024



🕶 2024-2024 Florida Districts 49,332,219 Pounds 🛥 2024-2024 Mexico Crossings Through Pharr, Tx 16,045,435 Pounds 🛥 2024-2024 Mexico Crossings Thru Nogales 322,056,501 Pounds

# FOB Price - Last 30 Days



# Weather Forecast





Ŧ



### Monday, June 3, 2024

|                                                                                                                                                                                   |                | MOS         | TLY                |             |             |                    |                                                                                |
|--------------------------------------------------------------------------------------------------------------------------------