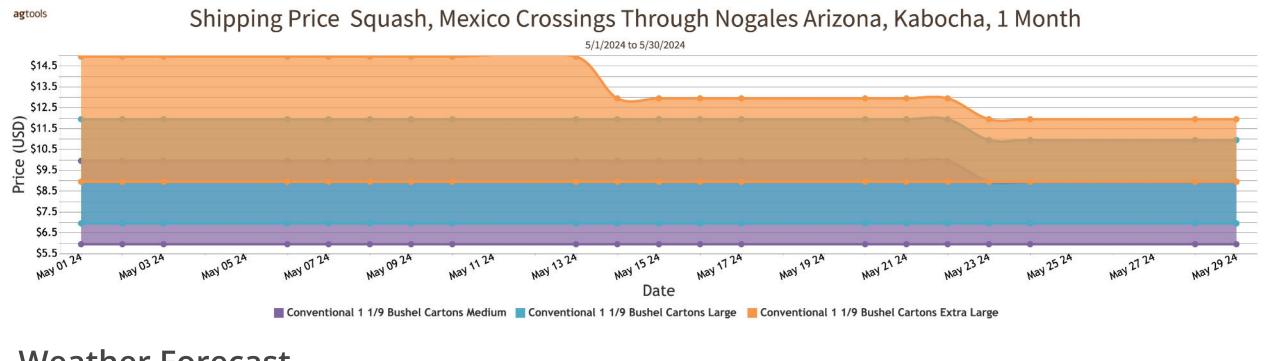

#### SQUASH

#### ---SQUASH, KABOCHA

MEXICO CROSSINGS THROUGH NOGALES ARIZONA Crossings 14-15-11 --- Movement expected to decrease sharply. Supplies insufficient and in too few hands to establish a market. Quality variable. Light and sporadic crossings expected to continue through June 15. LAST REPORT.