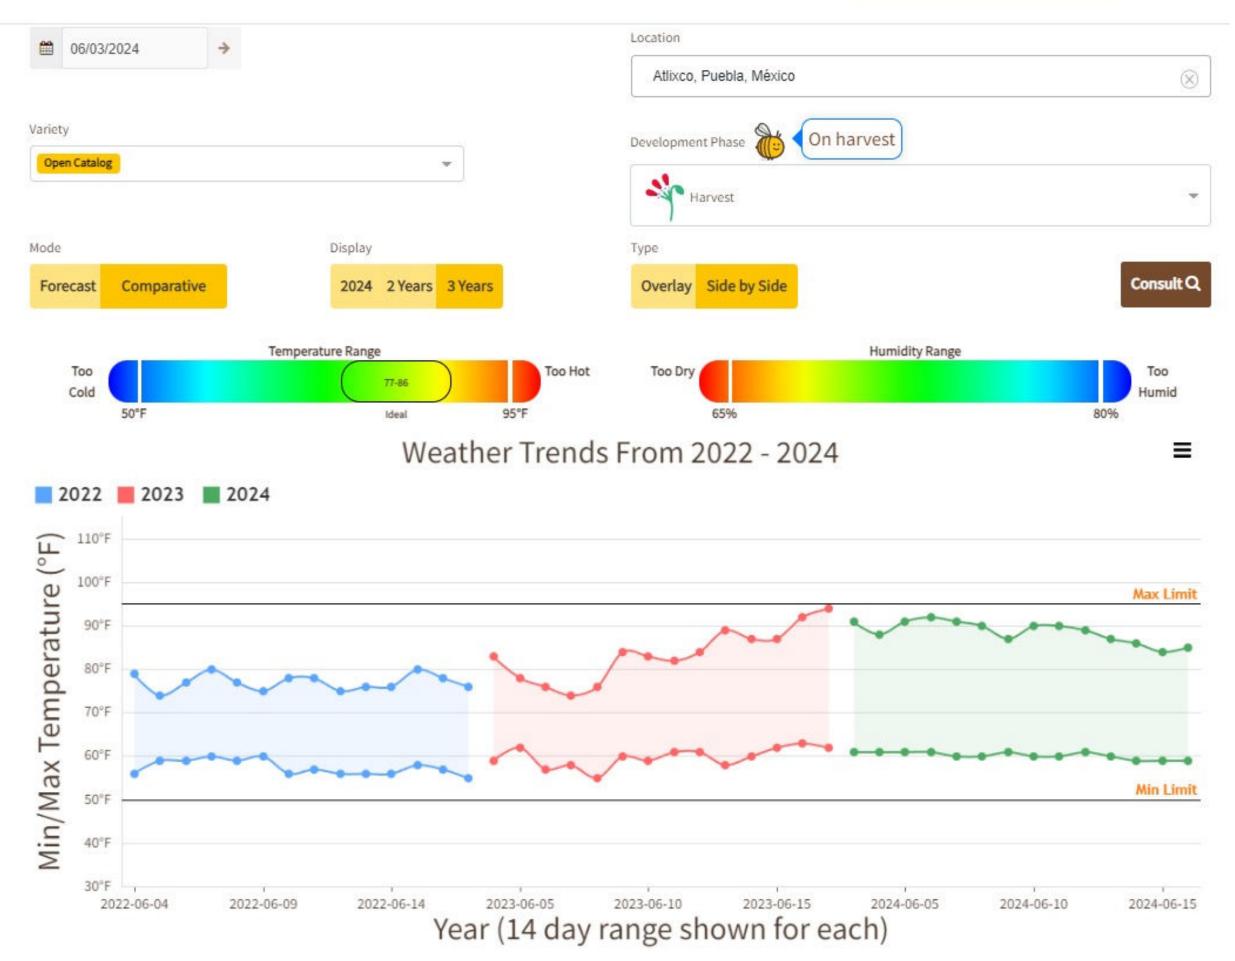

uality variable. MEXICO CROSSINGS THROUGH TEXAS Crossings 108-57-62 --- Movement expected about the same. Red Flesh Seedless 24 inch bins approximately 35, 45, and 60 counts supplies insufficient to establish a market. Quality and condition variable. Report expected to resume the week of June 16.





# powered by **agtools**



# FOB Price - Last 30 Days

<sup>agtools</sup> Shipping Price Cucumbers, Mexico Crossings Through Texas, 1 1/9 Bushel Cartons, General, Custom Historical



### Weather Forecast

°F





Ŧ









# Squash

# Volume by Region - 2024



🕶 2024-2024 Florida Districts 49,332,219 Pounds 🛥 2024-2024 Mexico Crossings Through Pharr, Tx 16,045,435 Pounds 🛥 2024-2024 Mexico Crossings Thru Nogales 322,056,501 Pounds

# FOB Price - Last 30 Days



# Weather Forecast





Ŧ



### Monday, June 3, 2024

|                                                                                                                                                                                   |                | MOS         | TLY                |             |             |                    |                                                                                |
|-----------------------------------------------------------------------------------------------------------------------------------------------------------------------------------|----------------|-------------|--------------------|-------------|-------------|--------------------|--------------------------------------------------------------------------------|
|