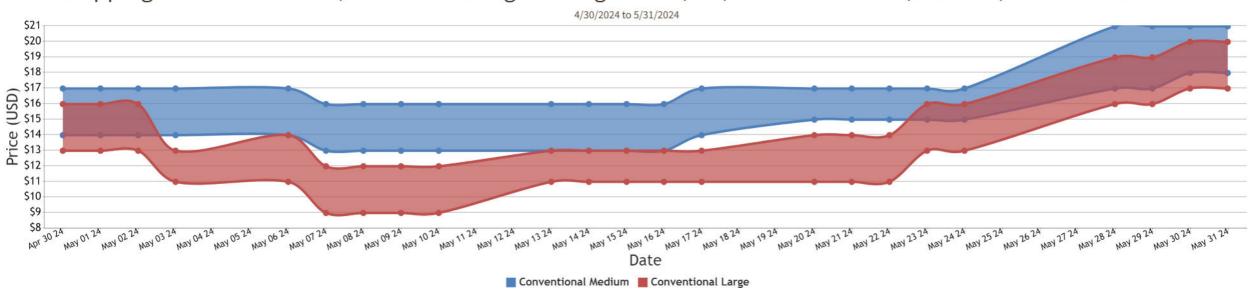

#### **CUCUMBERS**

MEXICO CROSSINGS THROUGH NOGALES ARIZONA Crossings 186-133-123 --- Movement expected to decrease seasonally. Trading Moderate. Prices Slightly Higher. 1 1/9 bushel cartons medium mostly 18.95-19.00, fair quality mostly 15.95, ordinary quality mostly 5.95 -7.00; large supplies in too few hands to establish a market; cartons 24s and 36s in too few hands to establish a market. Quality variable. MEXICO CROSSINGS THROUGH TEXAS Crossings 192-179-114 --- Movement expected about the same. Trading early fairly active, late moderate. Prices medium higher, large much higher. 1 1/9 bushel cartons medium mostly 15.95-16.95, fair quality mostly 12.95-14.95, ordinary quality mostly 9.95-10.95, large mostly 14.95-15.95. Quality and condition variable. Many present shipments from prior bookings and/or previous commitments.

### Monday, June 3, 2024

|                                                                                                                                                                                   |                | MOS         | TLY                |             |             |                    |                                                                                |
|-----------------------------------------------------------------------------------------------------------------------------------------------------------------------------------|----------------|-------------|--------------------|-------------|-------------|--------------------|--------------------------------------------------------------------------------|
|                                                                                                                                                                                   | LOW            | HIGH        | AVERAGE            | LOW         | HIGH        | AVERAGE            | PRICE COMMENT                                                                  |
| CUCUMBERS - MEXICO THRU NOGALES, AZ<br>Demand: MODERATE Market: About Steady Comment: Wide range in quality.                                                                      |                |             |                    |             |             |                    |                                                                                |
| medium * 1 1/9 bu ctns                                                                                                                                                            | 18.95          | 19.00       | 18.98              | 18.95       | 20.95       | 19.95              | occasional lower                                                               |
| nedium * Fair Quality * 1 1/9 bu ctns                                                                                                                                             | 15.95          | 15.95       | 15.95              | 15.95       | 17.95       | 16.95              | few low as 10.95 occasional higher                                             |
| nedium * Ordinary Quality * 1 1/9 bu ctns                                                                                                                                         | 5.95           | 7.00        | 6.48               | 5.95        | 7.95        | 6.95               | occasional higher                                                              |
| arge * 1 1/9 bu ctns                                                                                                                                                              |                |             |                    |             |             |                    | supplies insufficient to establish a market                                    |
| GRAPES - MEXICO THRU NOGALES, AZ                                                                                                                                                  |                |             |                    |             |             |                    |                                                                                |
| Demand: Flame seedless fairly light, others moderate Market: FLAME SEEDLESS                                                                                                       |                |             |                    |             |             |                    |                                                                                |
| BLACK SEEDLESS * U.S. One * medium-large * 18 lb bagged                                                                                                                           | 20.95          |             | 21.95              | 18.95       | 24.95       | 21.95<br>16.95     | occasional higher and lower                                                    |
| LAME SEEDLESS * U.S. One * medium-large * 18 lb bagged                                                                                                                            | 16.95          |             | 16.95              | 14.95       | 18.95       |                    | occasional higher                                                              |
| LAME SEEDLESS * U.S. One * large * 18 lb bagged<br>RIME * U.S. One * medium-large * 18 lb bagged                                                                                  | 18.95          | 20.95       | 19.95              | 16.95       | 20.95       | 18.95              | occasional higher and lower<br>supplies in too few hands to establ<br>a market |
| VHITE SEEDLESS TYPE * U.S. One * medium-large * 18 lb bagged                                                                                                                      | 16.95          | 18.95       | 17.95              | 14.95       | 18.95       | 16.95              | few 20.95, occasional higher                                                   |
| VHITE SEEDLESS TYPE * U.S. One * large * 18 lb bagged                                                                                                                             | 20.95          | 20.95       | 20.95              | 18.95       | 22.95       | 20.95              | occasional higher and lower                                                    |
| HONEYDEWS - MEXICO THRU NOGALES, AZ<br>Demand: 5-6s fairly moderate, 8s light. Market: About Steady                                                                               |                |             |                    |             |             |                    |                                                                                |
| 5S * 2/3 cartons                                                                                                                                                                  | 9.00           | 9.00        | 9.00               | 9.00        | 10.00       | 9.50               | occasional higher and lower                                                    |
| SS * 2/3 cartons                                                                                                                                                                  |                |             |                    | 5.95        | 8.00        | 6.98               | few 9.00                                                                       |
| 3S * 2/3 cartons                                                                                                                                                                  | 3.50           | 4.00        | 3.75               | 3.00        | 5.00        | 4.00               | few 6.00                                                                       |
| MANGOES - MEXICO THRU NOGALES, AZ<br>Demand: TOMMY ATKINS MODERATE, ATAULFO FAIRLY LIGHT. Market: Tomn<br>quality and condition. Crossings include light volumes of Kent variety. | ny Atkins 7-10 | Os slightly | higher, Ataulfo 14 | s and 18s s | lightly low | er, others about s | teady. Comment: Wide range in                                                  |
| ATAULFO * 12S * ctns 1 lyr                                                                                                                                                        | 8.50           | 9.00        | 8.75               | 8.00        | 10.75       | 9.38               | occasional higher                                                              |
| ATAULFO * 14S * ctns 1 lyr                                                                                                                                                        | 8.00           | 8.50        | 8.25               | 7.00        | 9.00        | 8.00               | occasional higher                                                              |
| ATAULFO * 16S * ctns 1 lyr                                                                                                                                                        | 6.50           | 6.50        | 6.50               | 6.00        | 8.00        | 7.00               | occasional higher                                                              |
| TAULFO * 18S * ctns 1 lyr                                                                                                                                                         | 5.50           | 6.00        | 5.75               | 5.00        | 6.50        | 5.75               | occasional higher                                                              |
| TAULFO * 20S * ctns 1 lyr                                                                                                                                                         | 5.50           | 6.00        | 5.75               | 5.00        | 6.75        | 5.88               | occasional higher                                                              |
| ATAULFO * 22S * ctns 1 lyr                                                                                                                                                        |                |             |                    |             |             |                    | supplies in too few hands to establ a market                                   |

|                                                                                                                     |                  | MOS        | TLY          | -            |          |                  |                                                  |
|---------------------------------------------------------------------------------------------------------------------|------------------|------------|--------------|--------------|----------|------------------|--------------------------------------------------|
|                                                                                                                     | LOW              | HIGH       | AVERAGE      | LOW          | HIGH     | AVERAGE          | PRICE COMMENT                                    |
| CUCUMBERS - MEXICO THRU NOGALES, AZ                                                                                 |                  |            |              |              |          |                  |                                                  |
| Demand: MODERATE Market: About Steady Comment: Wide range in quality.                                               |                  |            |              |              |          |                  |                                                  |
| medium * 1 1/9 bu ctns                                                                                              | 18.95            | 19.00      | 18.98        | 16.95        | 20.95    | 18.95            | occasional lower                                 |
| medium * Fair Quality * 1 1/9 bu ctns                                                                               | 14.95            | 15.95      | 15.45        | 14.95        | 17.95    | 16.45            | few low as 10.95, occasional higl                |
| medium * Ordinary Quality * 1 1/9 bu ctns                                                                           | 5.95             | 7.00       | 6.48         | 5.95         | 8.95     | 7.45             |                                                  |
| large * 1 1/9 bu ctns                                                                                               |                  |            |              |              |          |                  | supplies insufficient to establish a market      |
| GRAPES - MEXICO THRU NOGALES, AZ                                                                                    |                  |            |              |              |          |                  |                                                  |
| Demand: Flame seedless fairly light, others moderate Market: About Steady Cor                                       | nment: Extra ser | vices incl | uded.        |              |          |                  |                                                  |
| BLACK SEEDLESS * U.S. One * medium-large * 18 lb bagged                                                             | 20.95            | 22.95      | 21.95        | 18.95        | 24.95    | 21.95            | occasional higher and lower                      |
| FLAME SEEDLESS * U.S. One * medium-large * 18 lb bagged                                                             | 16.95            | 16.95      | 16.95        | 14.95        | 18.95    | 16.95            | occasional higher                                |
| FLAME SEEDLESS * U.S. One * large * 18 lb bagged                                                                    | 18.95            | 20.95      | 19.95        | 16.95        | 20.95    | 18.95            | occasional higher and lower                      |
| WHITE SEEDLESS TYPE * U.S. One * medium-large * 18 lb bagged                                                        | 16.95            | 18.95      | 17.95        | 14.95        | 18.95    | 16.95            | few 20.95, occasional higher                     |
| WHITE SEEDLESS TYPE * U.S. One * large * 18 lb bagged                                                               | 20.95            | 20.95      | 20.95        | 18.95        | 22.95    | 20.95            | occasional higher and lower                      |
| HONEYDEWS - MEXICO THRU NOGALES, AZ                                                                                 |                  |            |              |              |          |                  |                                                  |
| Demand: 5-6S LIGHT, 8S VERY LIGHT. Market: About Steady<br>5S * 2/3 cartons                                         | 9.00             | 9.00       | 9.00         | 8.00         | 10.00    | 9.00             | eccesional higher and lower                      |
| 6S * 2/3 cartons                                                                                                    | 9.00             | 9.00       | 9.00         | 8.00<br>5.95 | 8.00     | 9.00<br>6.98     | occasional higher and lower<br>occasional higher |
| 8S * 2/3 cartons                                                                                                    | 2.50             | 4 00       | 3.75         | 3.00         | 5.00     |                  | •                                                |
|                                                                                                                     | 3.50             | 4.00       | 3.75         | 3.00         | 5.00     | 4.00             | occasional higher                                |
| MANGOES - MEXICO THRU NOGALES, AZ                                                                                   |                  |            |              |              |          |                  | · · · · · · · · ·                                |
| Demand: TOMMY ATKINS MODERATE, ATAULFO FAIRLY LIGHT. Market: AT<br>Crossings include light volumes of Kent variety. | AULFO 145 SLI    | GHILYL     | OWER, OTHERS | ABOULST      | EADY. CO | omment: wide ran | ge in quality and condition.                     |
| ATAULFO * 12S * ctns 1 lyr                                                                                          | 8.50             | 9.00       | 8.75         | 8.00         | 10.00    | 9.00             | occasional higher                                |
| ATAULFO * 14S * ctns 1 lyr                                                                                          | 7.00             | 8.00       | 7.50         | 7.00         | 9.00     | 8.00             | occasional higher                                |
| ATAULFO * 16S * ctns 1 lyr                                                                                          | 6.50             | 6.50       | 6.50         | 6.00         | 8.00     | 7.00             | occasional higher                                |
| ATAULFO * 18S * ctns 1 lyr                                                                                          | 5.50             | 6.00       | 5.75         | 5.50         | 6.50     | 6.00             | occasional higher                                |
| ATAULFO * 20S * ctns 1 lyr                                                                                          | 5.50             | 6.00       | 5.75         | 5.00         | 6.75     | 5.88             | occasional higher                                |
| FOMMY ATKINS * 6S * ctns 1 lyr                                                                                      | 6.00             | 6.50       | 6.25         | 6.00         | 7.00     | 6.50             | -                                                |
| TOMMY ATKINS * 7S * ctns 1 lyr                                                                                      | 6.00             | 6.50       | 6.25         | 6.00         | 7.25     | 6.63             | occasional higher and lower                      |
| TOMMY ATKINS * 8S * ctns 1 lyr                                                                                      | 6.00             | 6.00       | 6.00         | 5.75         | 6.50     | 6.13             | occasional higher                                |
|                                                                                                                     |                  |            |              |              |          |                  | 0                                                |

#### CUCUMBERS - MEXICO THRU NOGALES, AZ

Comment: Wide range in quality.

medium \* 1 1/9 bu ctns

medium \* Fair Quality \* 1 1/9 bu ctns

medium \* Ordinary Quality \* 1 1/9 bu ctns

supplies insufficient and in too few hands to establish a market

supplies insufficient and in too few hands to establish a market

supplies insufficient and in too few hands to establish a market. Light and sporadic shipments expected to continue through June 22. LAST REPORT.