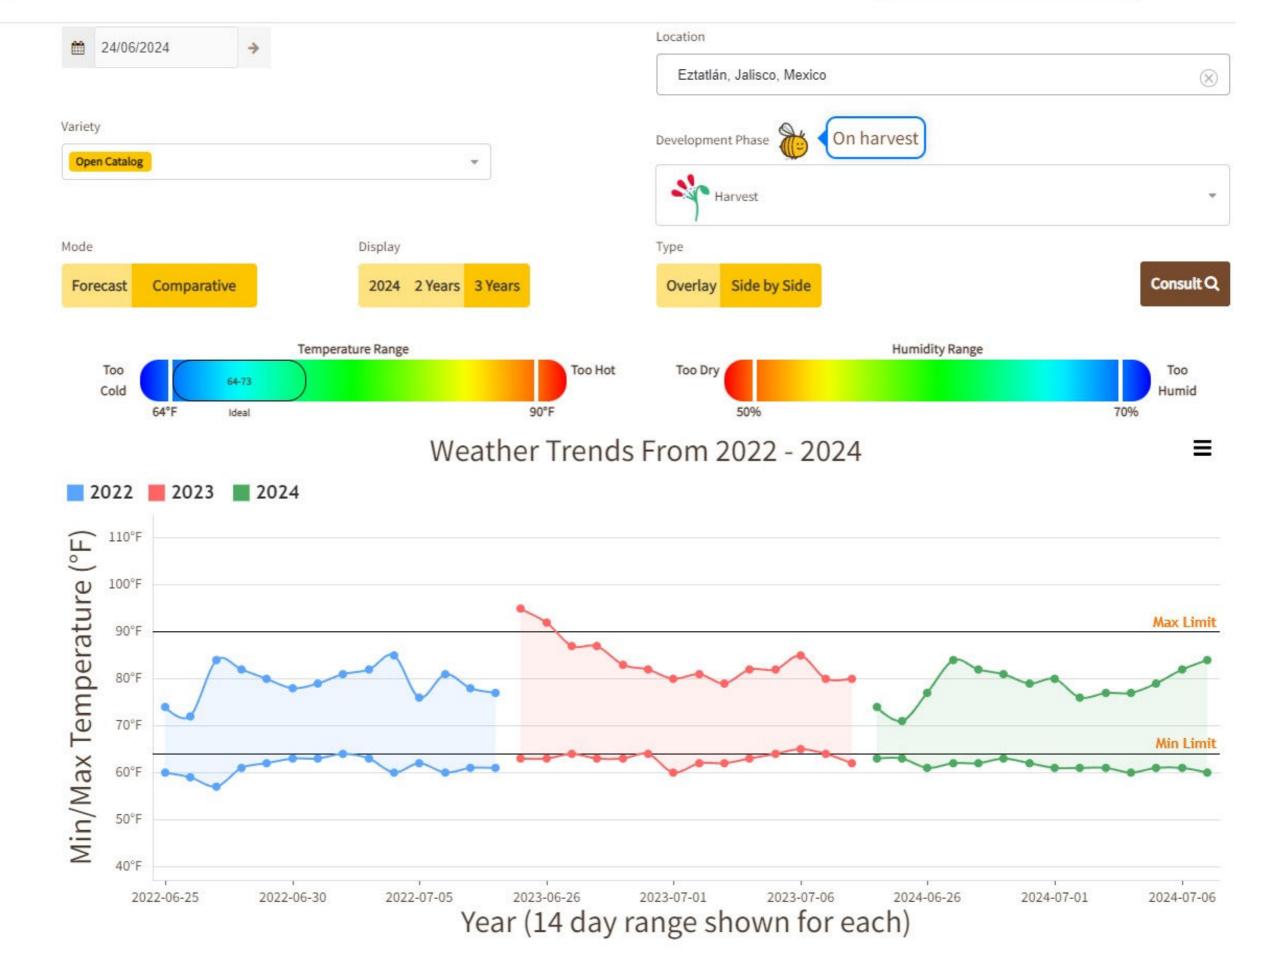

#### PEPPERS, BELL

MEXICO CROSSINGS THROUGH TEXAS Crossings 104-97-68 --- Movement expected to decrease. Trading Yellow fairly active at slightly lower prices, others fairly active. Prices Yellow slightly lower, others slightly higher. GREENHOUSE 11 pound cartons Red jumbo and extra large mostly 18.00-20.00, large mostly 17.00-18.00; Yellow jumbo and extra large mostly 16.00-18.00, Orange jumbo and extra large mostly 18.00-19.00. Quality variable.