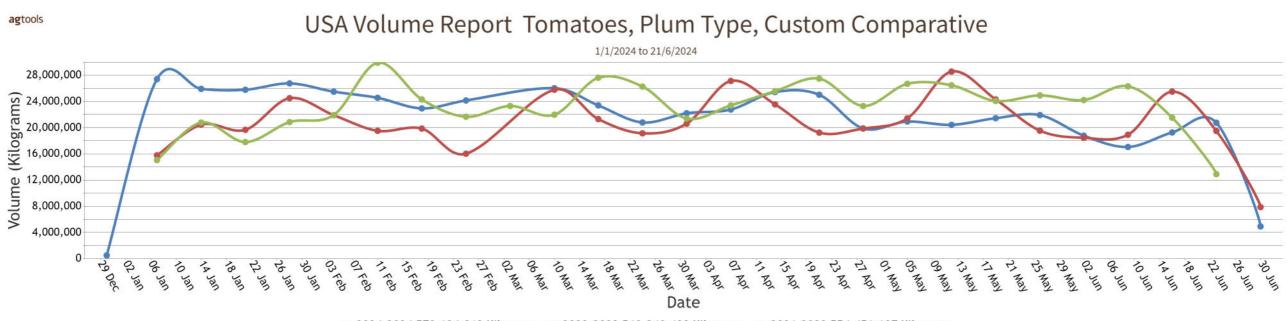

## Volume by Region - 2024

# **Tomatoes Plum Type**

Volume by Region - 2024

🔶 2024-2024 579,684,013 Kilograms 🔶 2023-2023 518,340,408 Kilograms 🔷 2021-2022 554,456,607 Kilograms