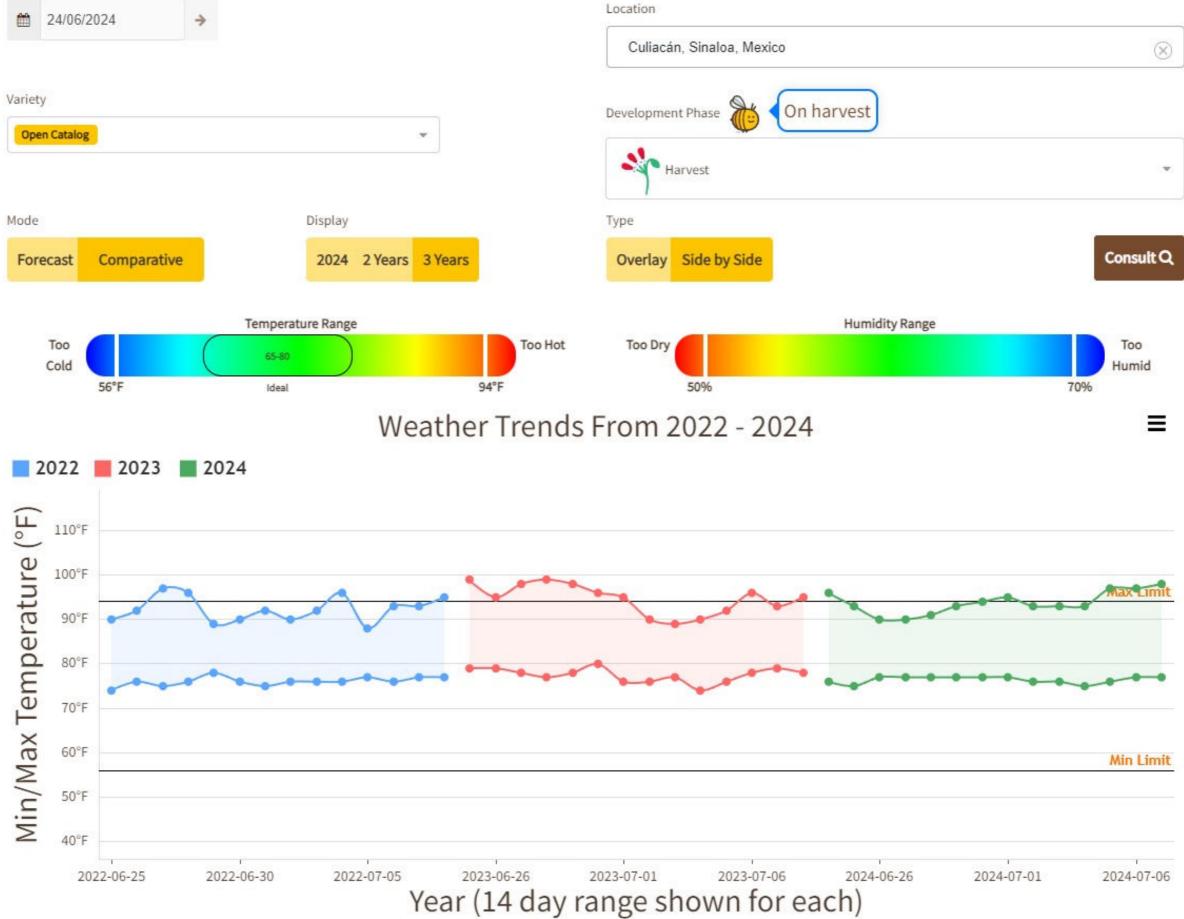

## Weather Forecast

Weather Forecast Tomatoes, plum type

Tomatoes, plum type

☆ Save Favorites View Favorites ●