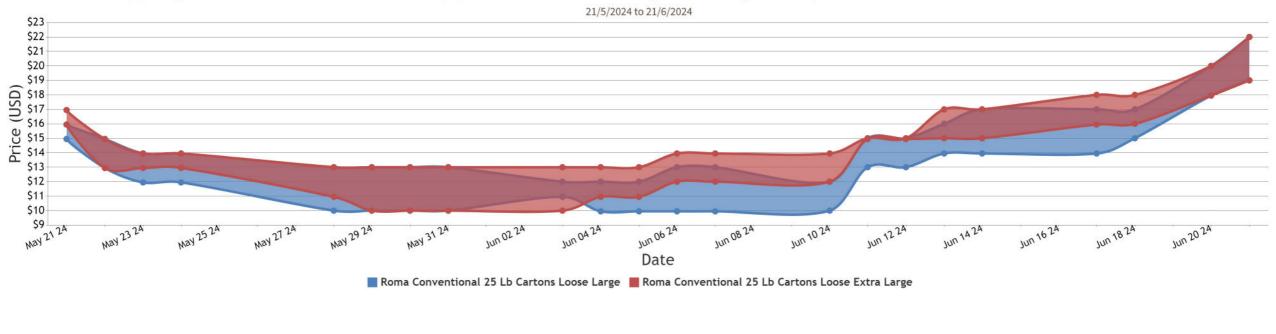

### TOMATOES, PLUM

MEXICO CROSSINGS THROUGH TEXAS Crossings 202-180-139 --- Movement expected to decrease. Supplies light. Trading early fairly active, late active. Prices much higher. Roma 25 pound cartons loose extra large mostly 22.95-24.95, large mostly 20.95-21.95, medium mostly 19.95-20.95. Quality and condition variable.

MEXICO CROSSINGS THROUGH OTAY MESA Crossings 90-97-109 --- Movement expected about the same. Supplies light. Trading Active. Prices much higher. 25 pounds cartons loose Roma extra-large mostly 23.00, large mostly 20.00-22.00, medium mostly 18.00-20.00. Quality generally good.

## FOB Price - Last 30 Days

<sup>agtools</sup> Shipping Price Peppers, Bell Type, Mexico Crossings Through Texas, 11 Lb Cartons, Extra Large, Custom Historical 24/5/2024 to 24/6/2024 \$21 \$19 \$17 \$7 \$5 \$3 \$1 May 26 24 May 29 24 Jun 01 24 Jun 04 24 Jun 07 24 Jun 10 24 Jun 13 24 Jun 16 24 Jun 19 24 Date 📕 Conventional Red 📕 Conventional Orange 📕 Conventional Yellow Weather Forecast Weather Forecast Peppers, bell type ☆ Save Favorites View Favorites ● Peppers, bell type Ŧ

## FOB Price - Last 30 Days

Shipping Price Tomatoes, Plum Type, Mexico Crossings Through Otay Mesa California, Custom Historical agtools