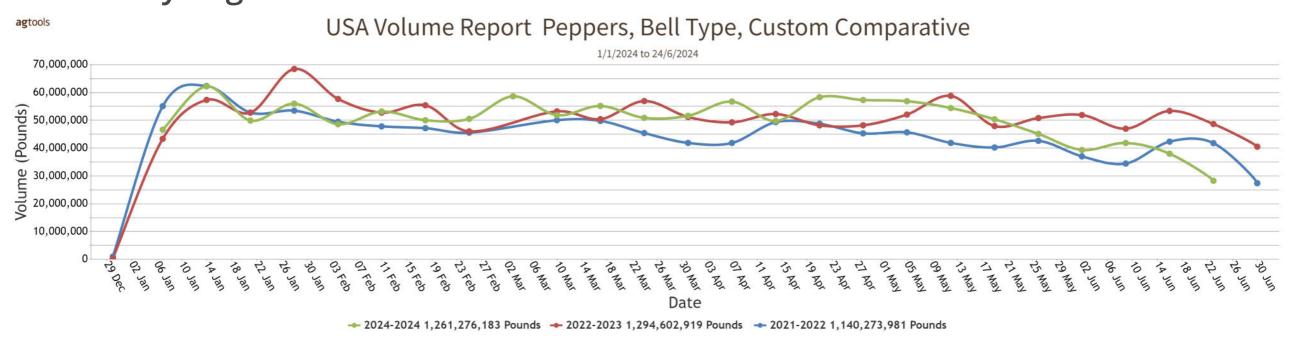

#### PEPPERS, BELL

MEXICO CROSSINGS THROUGH TEXAS Crossings 104-97-68 --- Movement expected to decrease. Trading Yellow fairly active at slightly lower prices, others fairly active. Prices Yellow slightly lower, others slightly higher. GREENHOUSE 11 pound cartons Red jumbo and extra large mostly 18.00-20.00, large mostly 17.00-18.00; Yellow jumbo and extra large mostly 16.00-18.00, Orange jumbo and extra large mostly 18.00-19.00. Quality variable.