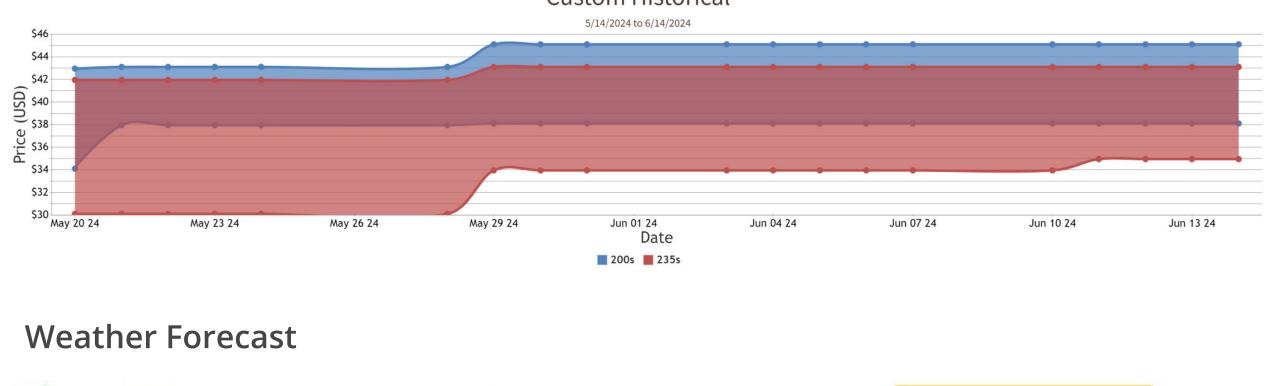

# Lemons

## FOB Price - Last 30 Days

<sup>agon</sup>ipping Price Lemons, South And Central District California, Conventional, 7/10 Bushel Cartons, Shippers First Grade, Custom Historical