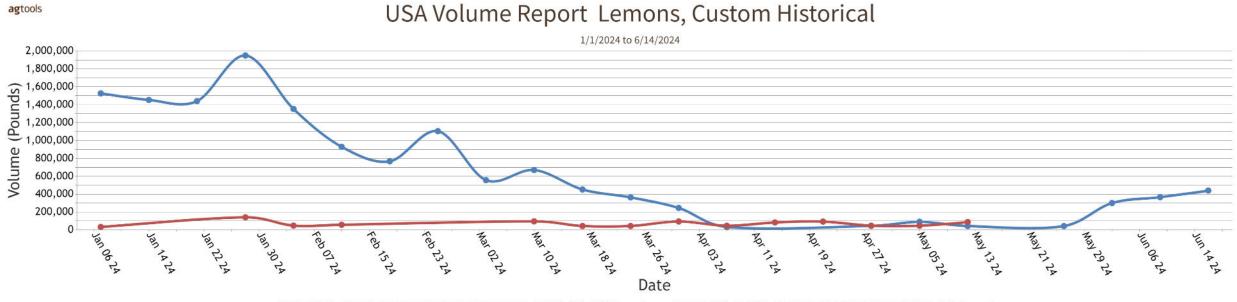

# Lemons

## Volume by Region - 2024

- 2024-2024 MEXICO CROSSINGS THROUGH PHARR, TX 14,156,544 Pounds - 2024-2024 MEXICO CROSSINGS THRU NOGALES 953,859 Pounds