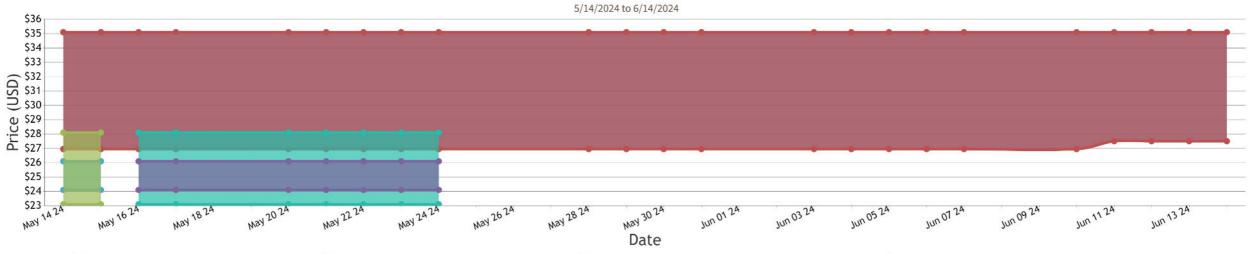

## FOB Price - Last 30 Days

<sup>agtools</sup> Shipping Price Oranges, Central And Southern California And Arizona, Shippers First Grade, Custom Historical

Navel Conventional 7/10 Bushel Cartons 138s
 Navel Conventional 7/10 Bushel Cartons 113s
 Navel Conventional 7/10 Bushel Cartons 138s Cara Cara
 Navel Conventional 7/10 Bushel Cartons 113s Cara Cara
 Navel Conventional 7/10 Bushel Cartons 138s Cara Cara