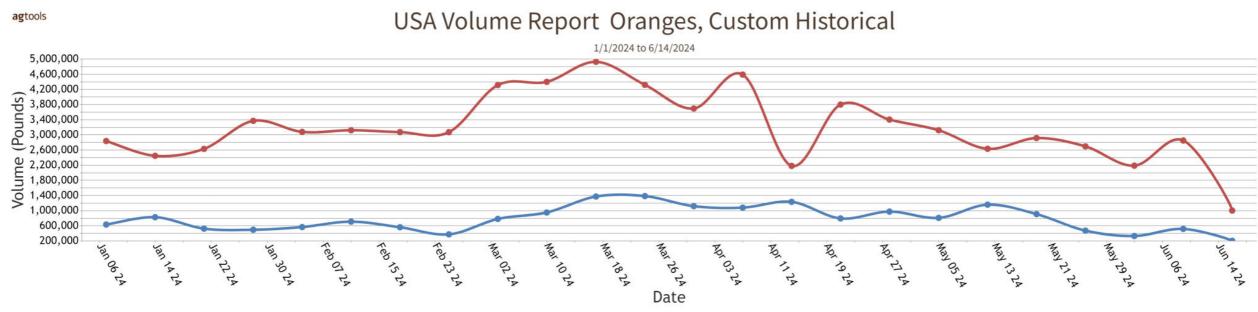

## **Oranges** Volume by Region - 2024

- 2024-2024 MEXICO CROSSINGS THROUGH PHARR, TX 18,796,334 Pounds - 2024-2024 MEXICO CROSSINGS THRU NOGALES 76,671,772 Pounds