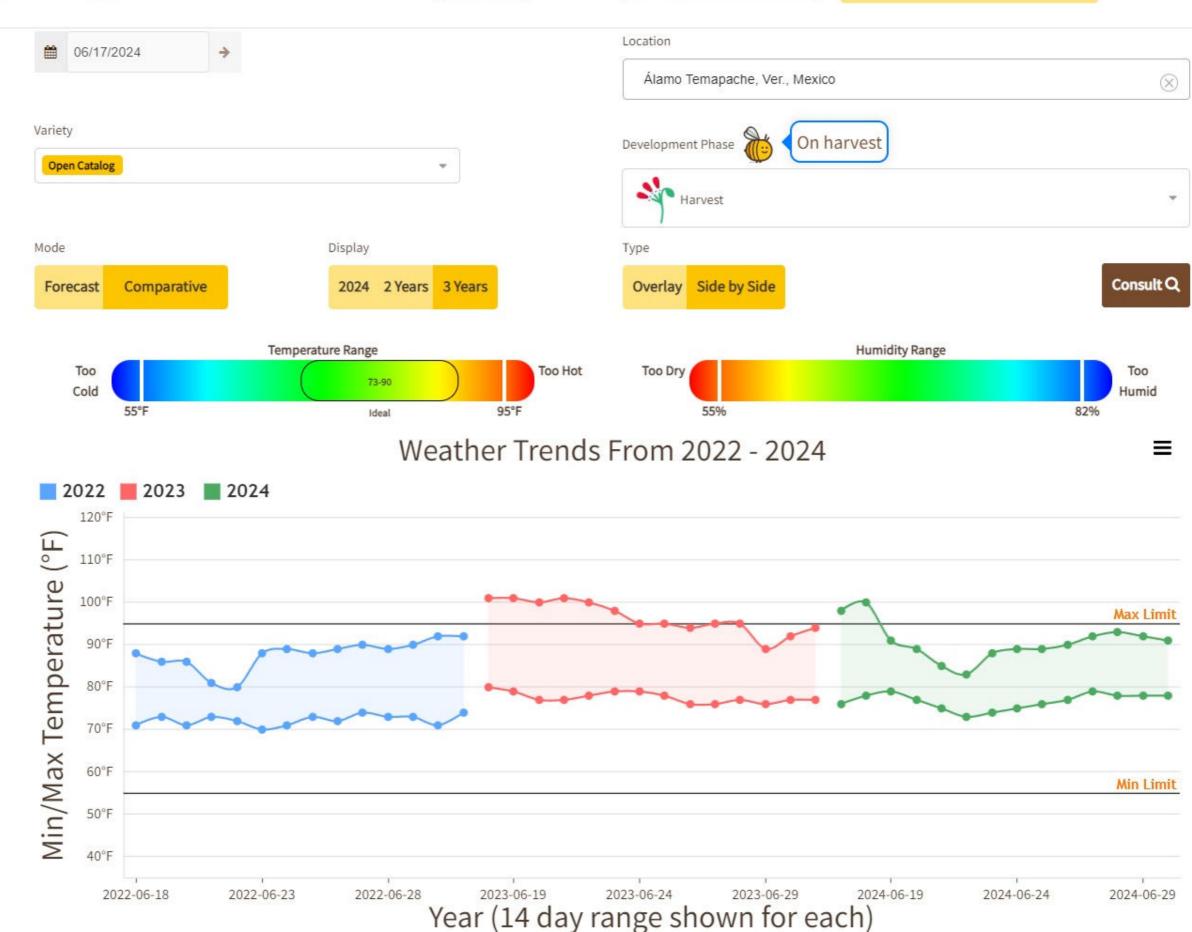

## FOB Price - Last 30 Days

<sup>agon</sup>ipping Price Lemons, South And Central District California, Conventional, 7/10 Bushel Cartons, Shippers First Grade, Custom Historical













## **Oranges** Volume by Region - 2024



- 2024-2024 MEXICO CROSSINGS THROUGH PHARR, TX 18,796,334 Pounds - 2024-2024 MEXICO CROSSINGS THRU NOGALES 76,671,772 Pounds

## FOB Price - Last 30 Days

<sup>agtools</sup> Shipping Price Oranges, Central And Southern California And Arizona, Shippers First Grade, Custom Historical



Navel Conventional 7/10 Bushel Cartons 138s
 Navel Conventional 7/10 Bushel Cartons 113s
 Navel Conventional 7/10 Bushel Cartons 138s Cara Cara
 Navel Conventional 7/10 Bushel Cartons 113s Cara Cara
 Navel Conventional 7/10 Bushel Cartons 138s Cara Cara

## Weather Forecast







### Monday, June 17, 2024

Prices represent open (spot) market sales by first handlers on product of generally good quality & condition unless otherwise stated & may include promotional allowances or other incentives. No consideration is given to after-sale adjustments unless otherwise stated. Brokerage fees paid by the shipper are included in the price reported. Price sources are the U.S.D.A. Market News Service and other sources.

|                                                                              |                    | MOS          | TLY                |               |             |                  |                                                                     |
|------------------------------------------------------------------------------|--------------------|---