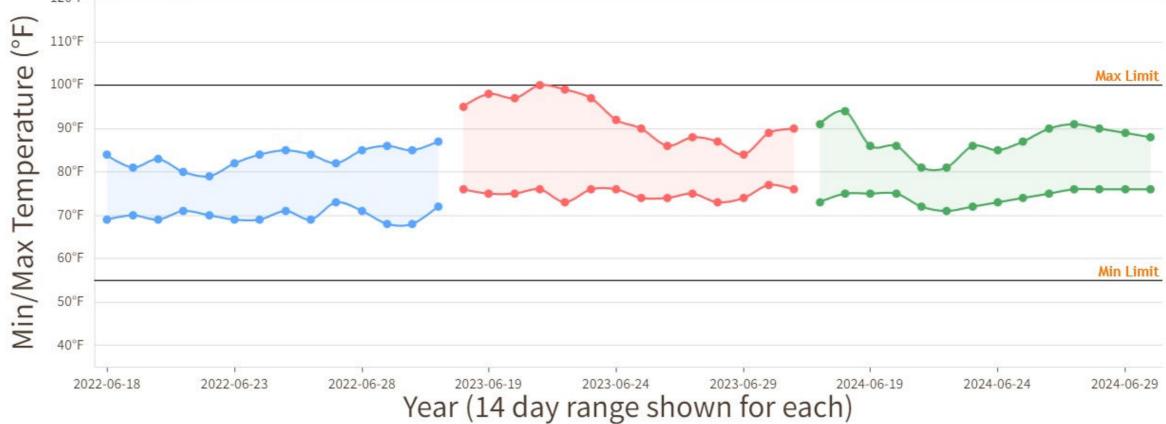

ufficient and in too few hands to establish a market. Quality variable. Lighter crossings expected to continue through the week of June 22. LAST REPORT.

MEXICO CROSSINGS THROUGH TEXAS Crossings 62-74\*-38 --- Movement expected to decrease. Red Flesh Seedless 24 inch bins approximately 35, 45, and 60 counts supplies insufficient to establish a market. Quality and condition variable. Report expected to resume the week of June 23. (\* revised)







# Lemons

## Volume by Region - 2024



- 2024-2024 MEXICO CROSSINGS THROUGH PHARR, TX 14,156,544 Pounds - 2024-2024 MEXICO CROSSINGS THRU NOGALES 953,859 Pounds

## FOB Price - Last 30 Days

<sup>agon</sup>ipping Price Lemons, South And Central District California, Conventional, 7/10 Bushel Cartons, Shippers First Grade, Custom Historical













## **Oranges** Volume by Region - 2024



- 2024-2024 MEXICO CROSSINGS THROUGH PHARR, TX 18,796,334 Pounds - 2024-2024 MEXICO CROSSINGS THRU NOGALES 76,671,772 Pounds

## FOB Price - Last 30 Days

<sup>agtools</sup> Shipping Price Oranges, Central And Southern California And Arizona, Shippers First Grade, Custom Historical



Navel Conventional 7/10 Bushel Cartons 138s
 Navel Conventional 7/10 Bushel Cartons 113s
 Navel Conventional 7/10 Bushel Cartons 138s Cara Cara
 Navel Conventional 7/10 Bushel Cartons 113s Cara Cara
 Navel Conventional 7/10 Bushel Cartons 138s Cara Cara

## Weather Forecast







### Monday, June 17, 2024

Prices represent open (spot) market sales by first handlers on product of generally good quality & condition unless otherwise stated & may include promotio