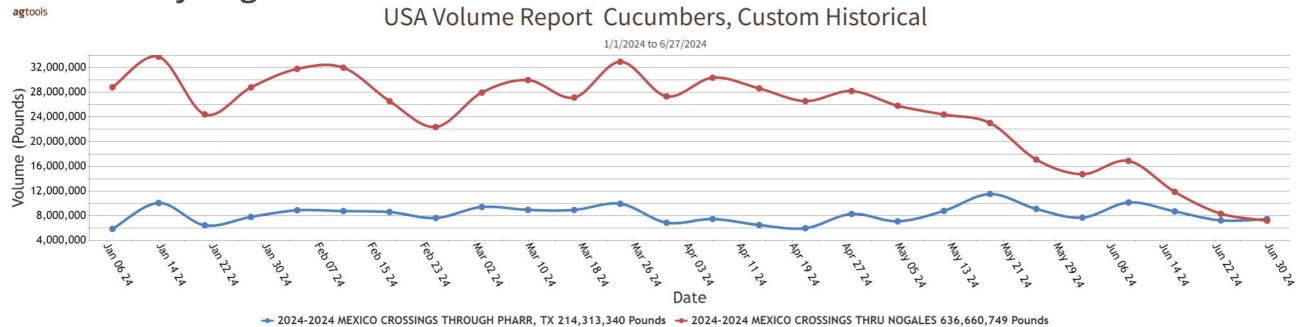

agtools

# Volume by Region - 2024



#### FOB Price - Last 30 Days



## **Weather Forecast**



www.ag.tools (714)-707-4848







Jun 26 24

# Squash

# Volume by Region - 2024



#### FOB Price - Last 30 Days Shipping Price Squash, South Georgia, Yellow Straightneck, Custom Historical 5/28/2024 to 6/28/2024 \$32 \$30 \$28 \$26 Price (USD) \$228 \$18 \$18 \$16 \$17 \$12 \$10 \$8 \$6 May 29 24 Jun 02 24 Jun 10 24 Jun 14 24 Jun 22 24

Date

Conventional 1 1/9 Bushel Cartons Large Conventional 1 1/9 Bushel Cartons Medium Conventional 1 1/9 Bushel Cartons Medium Fair Quality Conventional 1 1/9 Bushel Cartons Small

Jun 18 24

Jun 06 24



(714)-707-4848 www.ag.tools

Monday, July 1, 2024

|                                                                                                                                  |