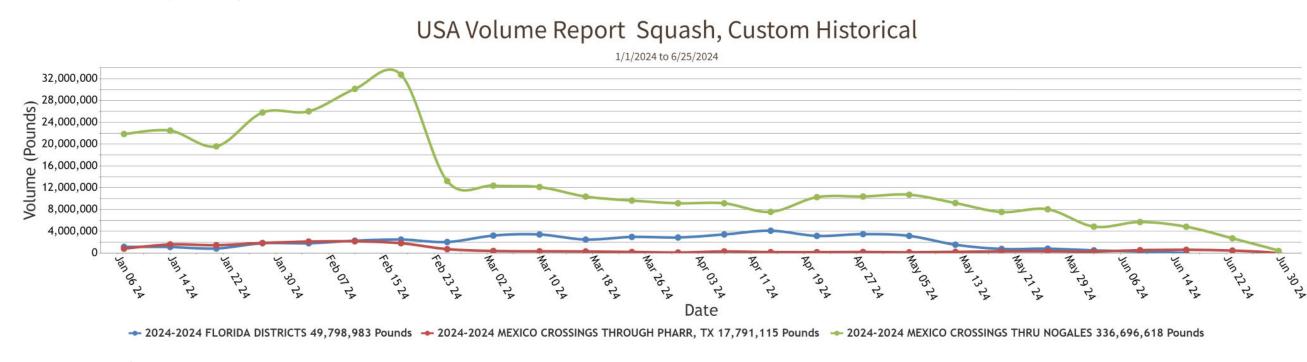

agtools

# Volume by Region - 2024



#### FOB Price - Last 30 Days



## **Weather Forecast**



www.ag.tools (714)-707-4848







Jun 26 24

# Squash

# Volume by Region - 2024



#### FOB Price - Last 30 Days Shipping Price Squash, South Georgia, Yellow Straightneck, Custom Historical 5/28/2024 to 6/28/2024 \$32 \$30 \$28 \$26 Price (USD) \$228 \$18 \$18 \$16 \$17 \$12 \$10 \$8 \$6 May 29 24 Jun 02 24 Jun 10 24 Jun 14 24 Jun 22 24

Date

Conventional 1 1/9 Bushel Cartons Large Conventional 1 1/9 Bushel Cartons Medium Conventional 1 1/9 Bushel Cartons Medium Fair Quality Conventional 1 1/9 Bushel Cartons Small

Jun 18 24

Jun 06 24



(714)-707-4848 www.ag.tools

Monday, July 1, 2024

|                                                                                                                                  |                                              | MOS                                                  | TLY