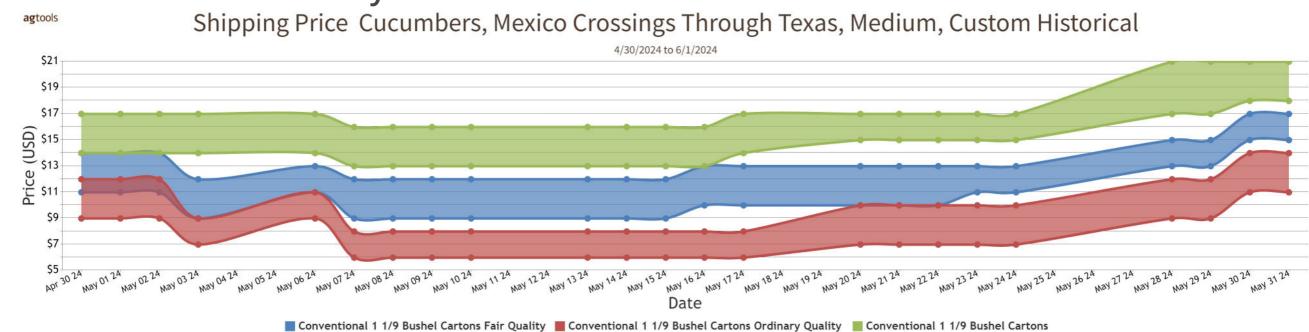

agtools

# Volume by Region - 2024



#### FOB Price - Last 30 Days



## **Weather Forecast**



www.ag.tools (714)-707-4848







Jun 26 24

# Squash

# Volume by Region - 2024



#### FOB Price - Last 30 Days Shipping Price Squash, South Georgia, Yellow Straightneck, Custom Historical 5/28/2024 to 6/28/2024 \$32 \$30 \$28 \$26 Price (USD) \$228 \$18 \$18 \$16 \$17 \$12 \$10 \$8 \$6 May 29 24 Jun 02 24 Jun 10 24 Jun 14 24 Jun 22 24

Date

Conventional 1 1/9 Bushel Cartons Large Conventional 1 1/9 Bushel Cartons Medium Conventional 1 1/9 Bushel Cartons Medium Fair Quality Conventional 1 1/9 Bushel Cartons Small

Jun 18 24

Jun 06 24



(714)-707-4848 www.ag.tools

Monday, July 1, 2024

|                                                                                                                                  |