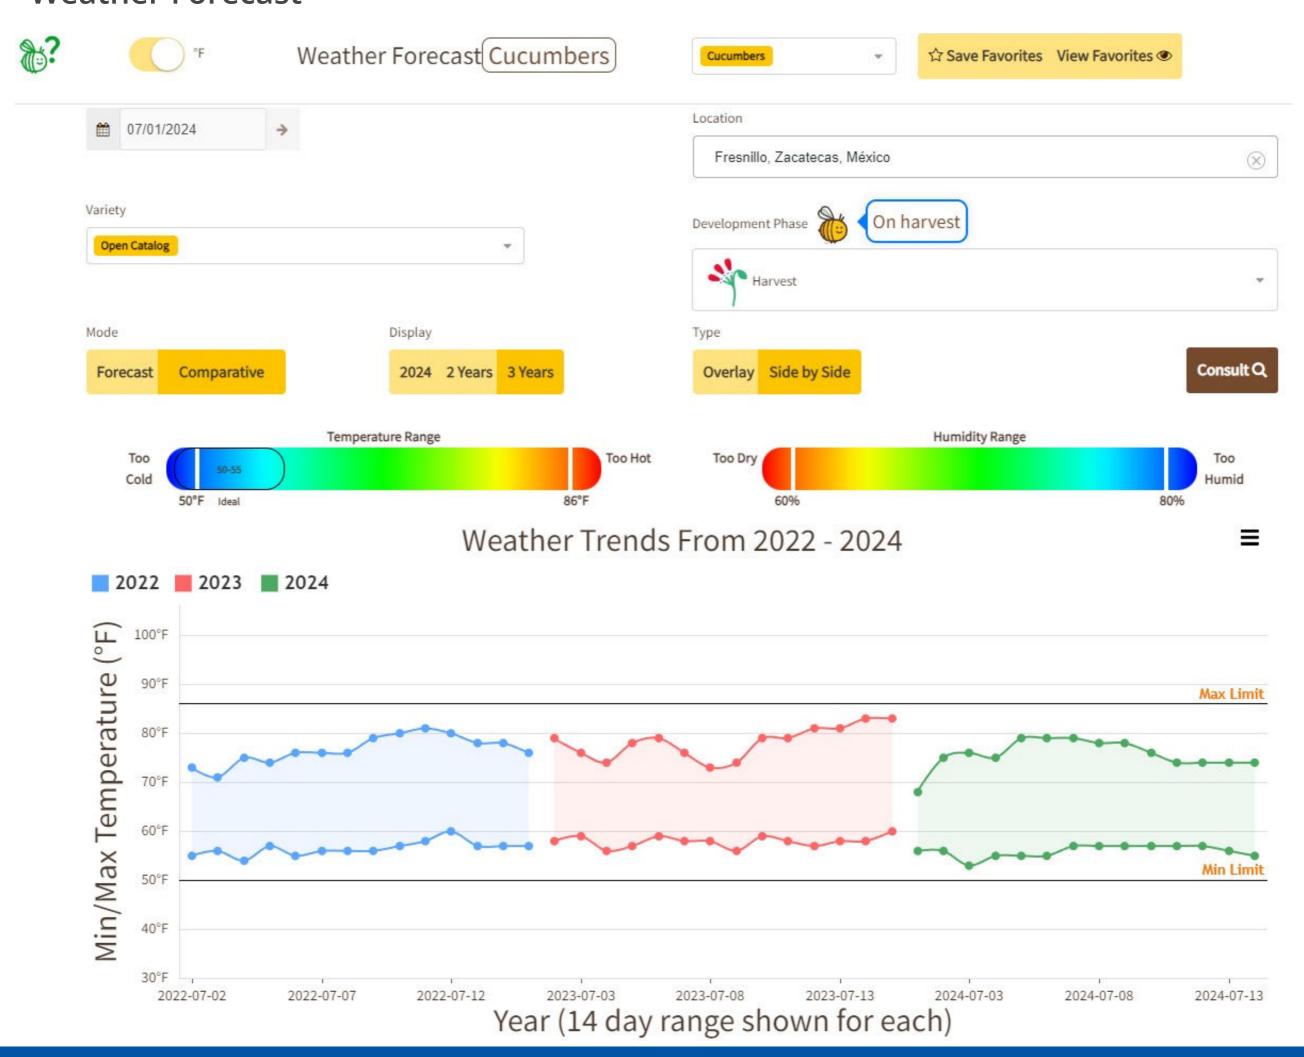

agtools

# Volume by Region - 2024



#### FOB Price - Last 30 Days



## **Weather Forecast**



www.ag.tools (714)-707-4848







Jun 26 24

# Squash

# Volume by Region - 2024



#### FOB Price - Last 30 Days Shipping Price Squash, South Georgia, Yellow Straightneck, Custom Historical 5/28/2024 to 6/28/2024 \$32 \$30 \$28 \$26 Price (USD) \$228 \$18 \$18 \$16 \$17 \$12 \$10 \$8 \$6 May 29 24 Jun 02 24 Jun 10 24 Jun 14 24 Jun 22 24

Date

Conventional 1 1/9 Bushel Cartons Large Conventional 1 1/9 Bushel Cartons Medium Conventional 1 1/9 Bushel Cartons Medium Fair Quality Conventional 1 1/9 Bushel Cartons Small

Jun 18 24

Jun 06 24



(714)-707-4848 www.ag.tools

Monday, July 1, 2024

|                                                                                                                                  |                                              | MOS