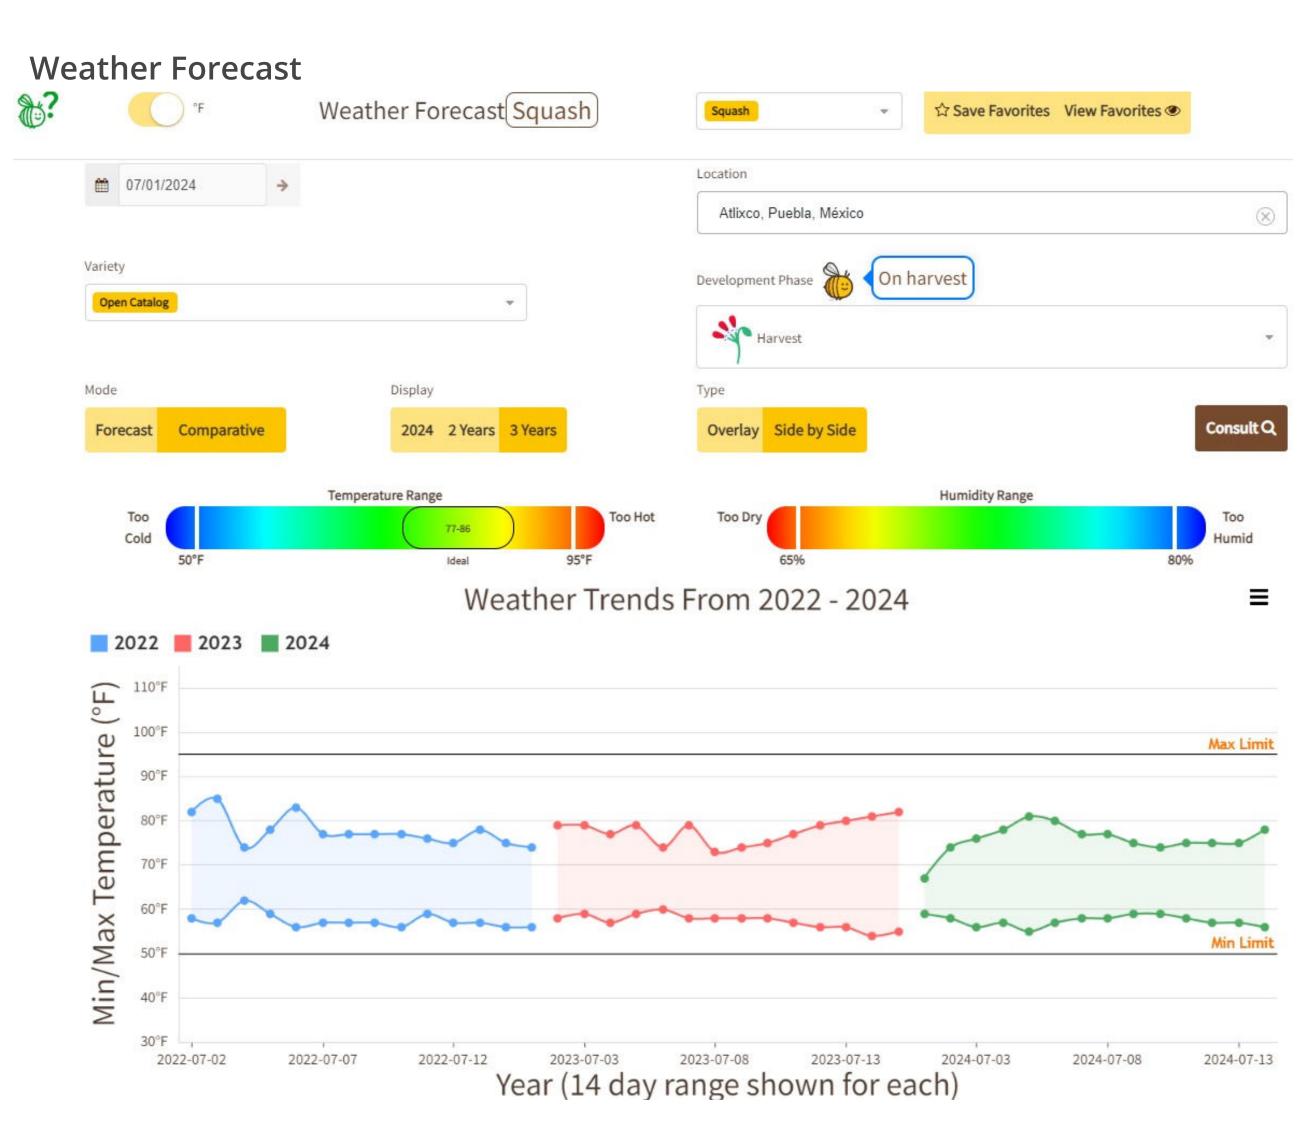

agtools

# Volume by Region - 2024



#### FOB Price - Last 30 Days



## **Weather Forecast**



www.ag.tools (714)-707-4848







Jun 26 24

# Squash

# Volume by Region - 2024



#### FOB Price - Last 30 Days Shipping Price Squash, South Georgia, Yellow Straightneck, Custom Historical 5/28/2024 to 6/28/2024 \$32 \$30 \$28 \$26 Price (USD) \$228 \$18 \$18 \$16 \$17 \$12 \$10 \$8 \$6 May 29 24 Jun 02 24 Jun 10 24 Jun 14 24 Jun 22 24

Date

Conventional 1 1/9 Bushel Cartons Large Conventional 1 1/9 Bushel Cartons Medium Conventional 1 1/9 Bushel Cartons Medium Fair Quality Conventional 1 1/9 Bushel Cartons Small

Jun 18 24

Jun 06 24



(714)-707-4848 www.ag.tools

Monday, July 1, 2024

|                                                                                                                                  |                                              | MOS                                                  | TLY                                                  |                                                              |                                                              |                                                      |                                                                                                                                                   |
|-------------------------------------------------------------------------------------------------------------------------------