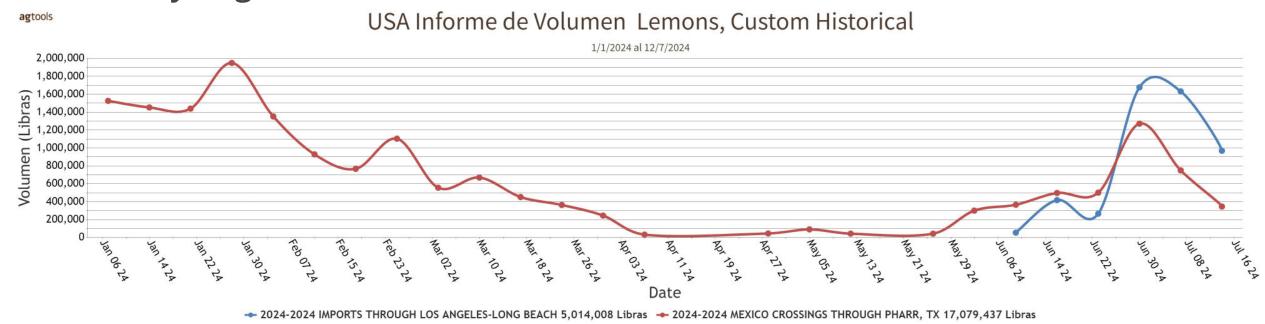

24.95, large mostly 22.95-23.95, medium mostly 19.95-20.95. Quality generally good.

MEXICO CROSSINGS THROUGH TEXAS Crossings 179-187\*-134 --- Movement expected to decrease. Trading early fairly active, late active. Prices Higher. Roma 25 pound cartons loose extra large mostly 25.95-26.95, large mostly 24.95-25.95, medium mostly 22.95-24.95. Quality and condition variable. (\* revised)

#### WATERMELONS

MEXICO CROSSINGS THROUGH TEXAS Crossings 97-151\*-156 --- Movement expected to increase. Wide range in prices. Trading Slow. Prices Red Flesh Seedless 24 inch bins approximately 35 mostly 130.00-147.00, approximately 45 mostly 135.00-147.00, and approximately 60 counts mostly 130.00-140.00. Quality and condition variable. (\* revised)





# agtools

# Lemons

## Volume by Region - 2024



### FOB Price - Last 30 Days

ipping Price Lemons, South And Central District California, Conventional, 7/10 Bushel Cartons, Shippers First Grade,



### **Weather Forecast**









# Oranges Volume by Region - 2024



# FOB Price - Last 30 Days



■ Valencia Conventional 7/10 Bushel Cartons
■ Valencia Organic 7/10 Bushel Cartons

### **Weather Forecast**



### Monday, July 15, 2024

| MOSTLY                                                             |                              |           |               |              |             |                   |                                  |  |  |
|--------------------------------------------------------------------|------------------------------|-----------|---------------|--------------|-------------|-------------------|----------