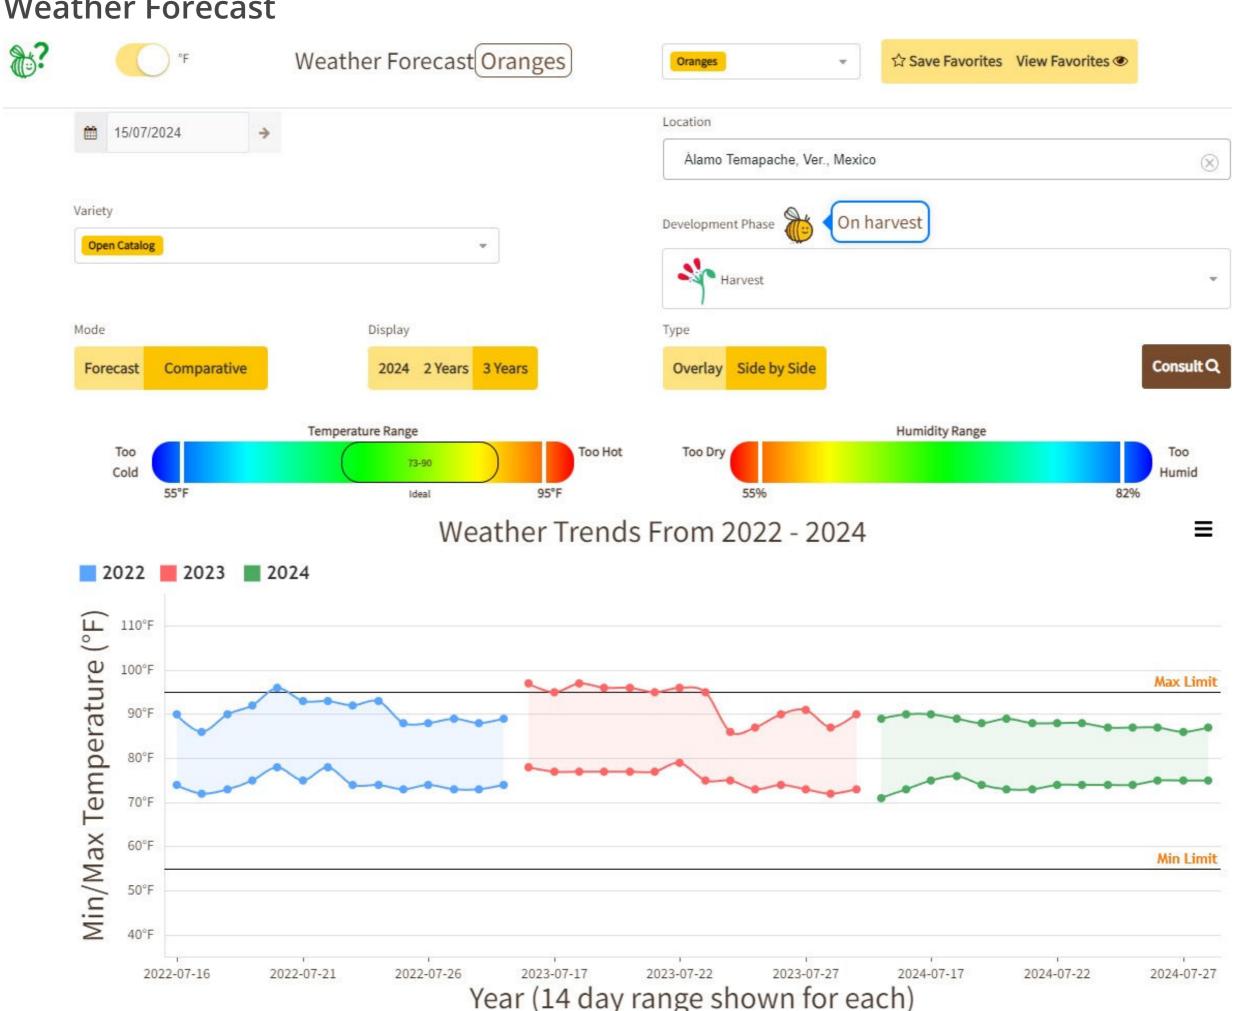

ion variable. (\* revised)

#### WATERMELONS

MEXICO CROSSINGS THROUGH TEXAS Crossings 97-151\*-156 --- Movement expected to increase. Wide range in prices. Trading Slow. Prices Red Flesh Seedless 24 inch bins approximately 35 mostly 130.00-147.00, approximately 45 mostly 135.00-147.00, and approximately 60 counts mostly 130.00-140.00. Quality and condition variable. (\* revised)





# agtools

# Lemons

## Volume by Region - 2024



### FOB Price - Last 30 Days

ipping Price Lemons, South And Central District California, Conventional, 7/10 Bushel Cartons, Shippers First Grade,



### **Weather Forecast**









# Oranges Volume by Region - 2024



# FOB Price - Last 30 Days



■ Valencia Conventional 7/10 Bushel Cartons
■ Valencia Organic 7/10 Bushel Cartons

### **Weather Forecast**



### Monday, July 15, 2024

| MOSTLY                                                             |                              |           |               |              |             |                   |                                  |  |  |
|--------------------------------------------------------------------|------------------------------|-----------|---------------|--------------|-------------|-------------------|----------------------------------|--|--|
|                                                                    | LOW                          | HIGH      | AVERAGE       | LOW          | HIGH        | AVERAGE           | PRICE COMMENT                    |  |  |
| MANGOES - MEXICO THRU NOGALES, AZ                                  |                              |