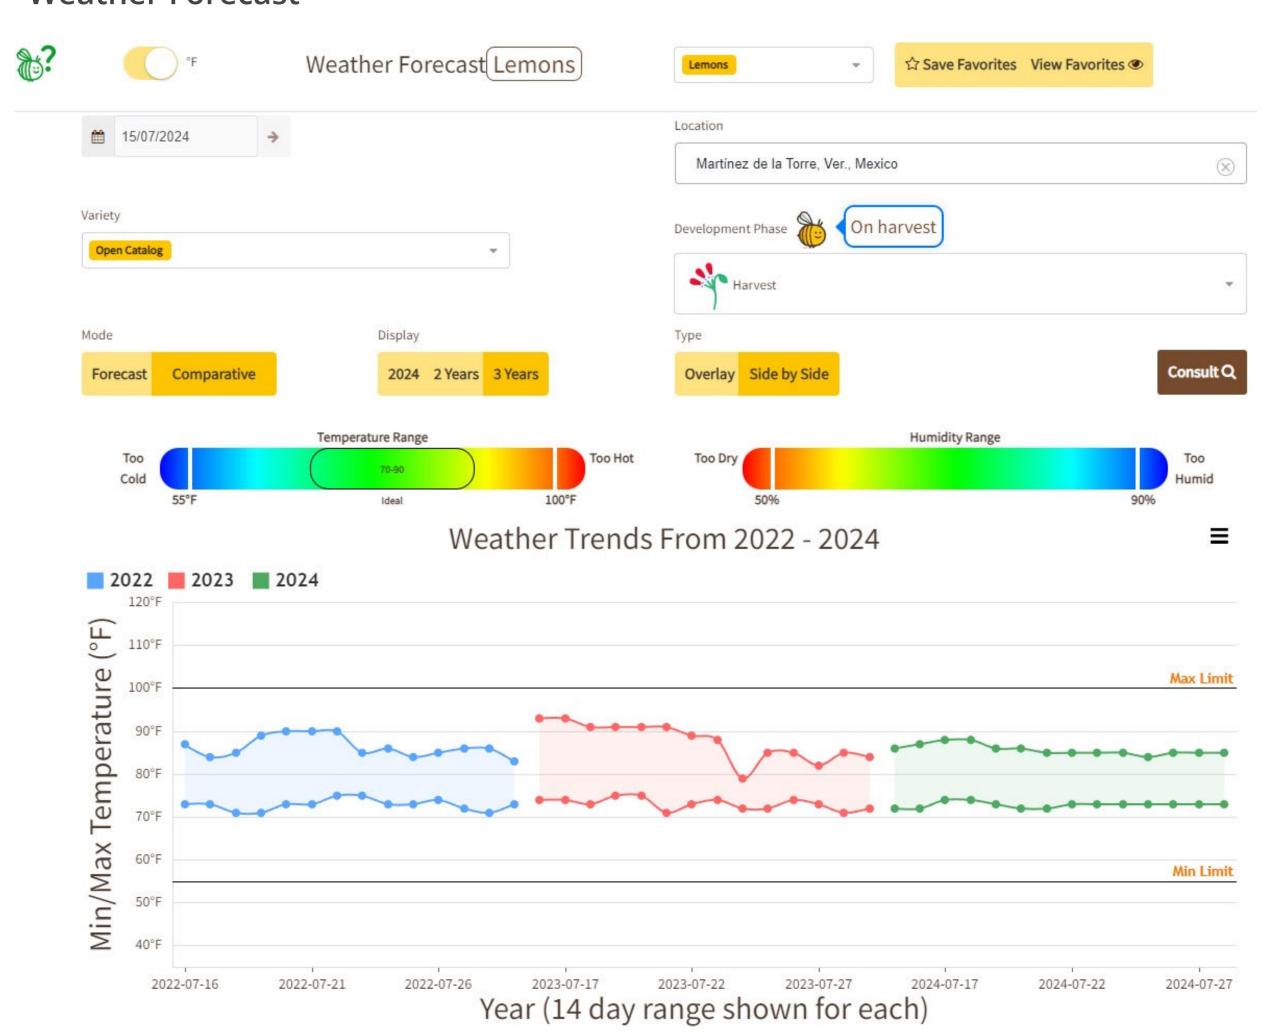

ding early fairly active, late active. Prices Higher. Roma 25 pound cartons loose extra large mostly 25.95-26.95, large mostly 24.95-25.95, medium mostly 22.95-24.95. Quality and condition variable. (\* revised)

#### WATERMELONS

MEXICO CROSSINGS THROUGH TEXAS Crossings 97-151\*-156 --- Movement expected to increase. Wide range in prices. Trading Slow. Prices Red Flesh Seedless 24 inch bins approximately 35 mostly 130.00-147.00, approximately 45 mostly 135.00-147.00, and approximately 60 counts mostly 130.00-140.00. Quality and condition variable. (\* revised)





# agtools

# Lemons

## Volume by Region - 2024



### FOB Price - Last 30 Days

ipping Price Lemons, South And Central District California, Conventional, 7/10 Bushel Cartons, Shippers First Grade,



### **Weather Forecast**









# Oranges Volume by Region - 2024



# FOB Price - Last 30 Days



■ Valencia Conventional 7/10 Bushel Cartons
■ Valencia Organic 7/10 Bushel Cartons

### **Weather Forecast**



### Monday, July 15, 2024

| MOSTLY                                                             |                              |           |               |              |             |                   |                                  |  |  |
|--------------------------------------------------------------------|------------------------------|-----------|---------------|--------------|-------------|-------------------|----------------------------------|--|--|
|                                                                    | LOW                          | HIGH      | AVERAGE       | LOW          | H