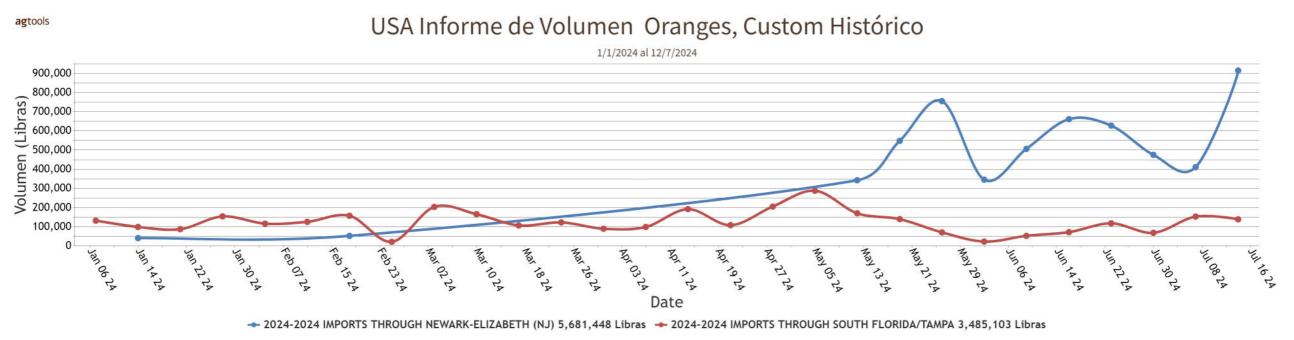

es Higher. Roma 25 pound cartons loose extra large mostly 25.95-26.95, large mostly 24.95-25.95, medium mostly 22.95-24.95. Quality and condition variable. (\* revised)

#### WATERMELONS

MEXICO CROSSINGS THROUGH TEXAS Crossings 97-151\*-156 --- Movement expected to increase. Wide range in prices. Trading Slow. Prices Red Flesh Seedless 24 inch bins approximately 35 mostly 130.00-147.00, approximately 45 mostly 135.00-147.00, and approximately 60 counts mostly 130.00-140.00. Quality and condition variable. (\* revised)





# agtools

# Lemons

## Volume by Region - 2024



### FOB Price - Last 30 Days

ipping Price Lemons, South And Central District California, Conventional, 7/10 Bushel Cartons, Shippers First Grade,



### **Weather Forecast**









# Oranges Volume by Region - 2024



# FOB Price - Last 30 Days



■ Valencia Conventional 7/10 Bushel Cartons
■ Valencia Organic 7/10 Bushel Cartons

### **Weather Forecast**



### Monday, July 15, 2024

| MOSTLY                                                             |                              |           |               |              |             |                   |                                  |  |  |
|--------------------------------------------------------------------|------------------------------|-----------|---------------|--------------|-------------|-------------------|----------------------------------|--|--|
|                                                                    | LOW                          | HIGH      | AVERAGE       | LOW          | HIGH        | AVERAGE           | PRICE COMM