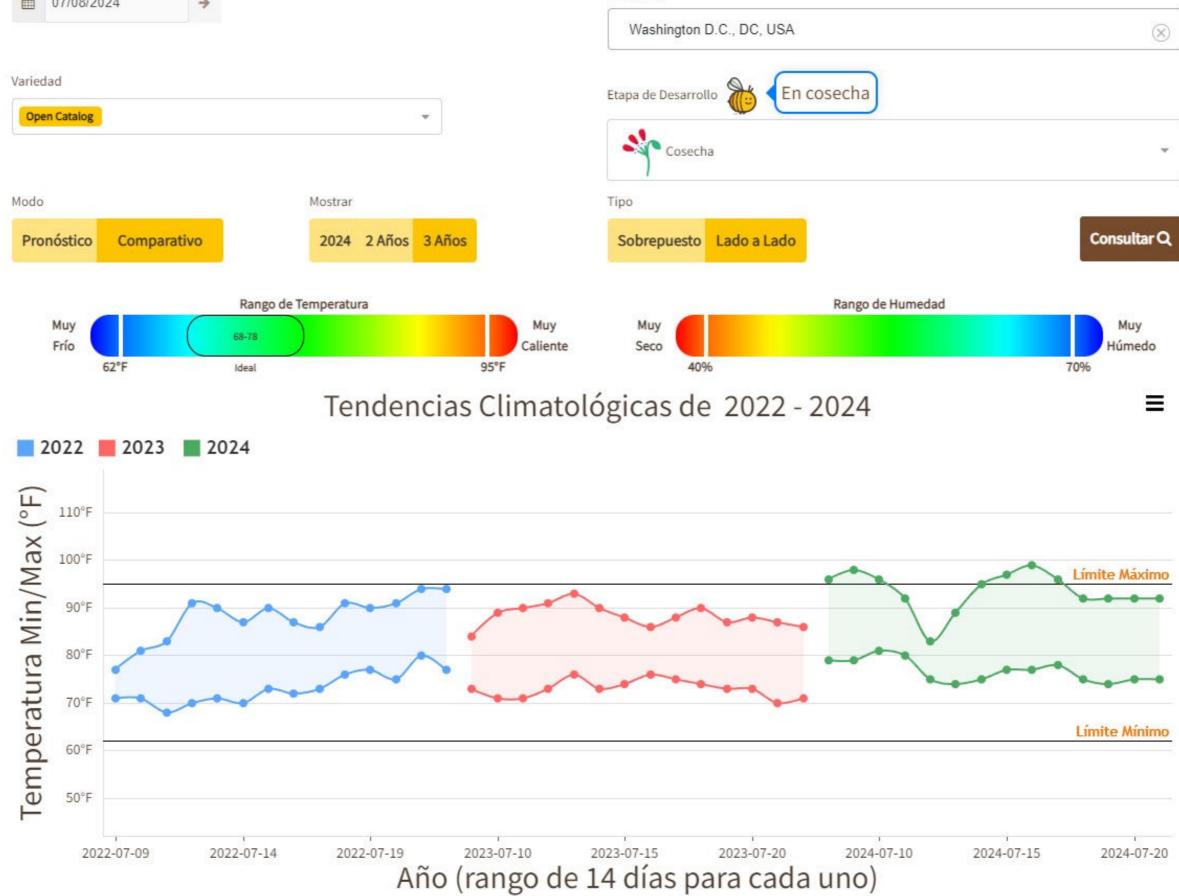

# Weather Forecast

| <b>%</b> ? | •F         | Pronóstico Climatológico Eggplant | Eggplant  | * | 습 Guardar Favoritos Ver Favoritos @ |
|------------|------------|-----------------------------------|-----------|---|-------------------------------------|
| _          | 07/08/2024 | 2                                 | Ubicación |   |                                     |