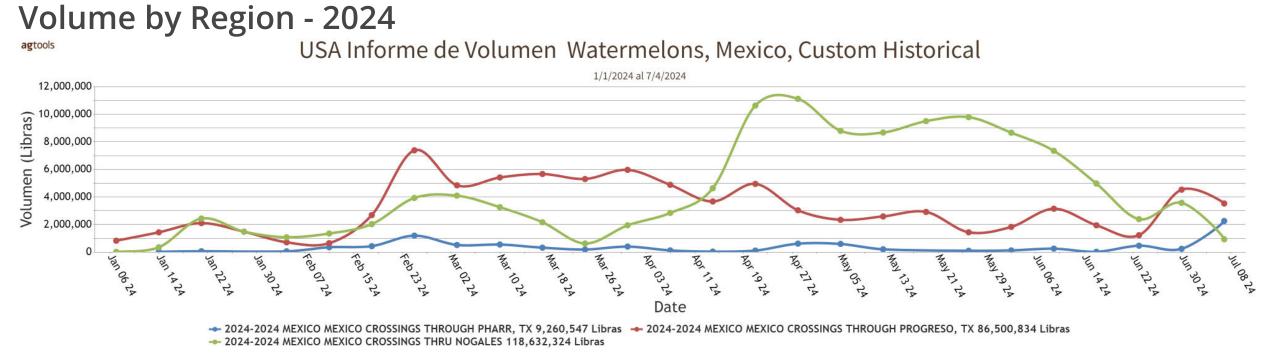

### WATERMELONS

MEXICO CROSSINGS THROUGH TEXAS Crossings 20-97\*-129 --- Movement expected to increase. Unofficial prices Red Flesh Seedless 24 inch bins approximately 35, 45, and 60 counts mostly 160.00-180.00. Wide range in prices. Quality and condition variable. FOB is expected to resume July 14. (\* revised)

# Volume by Region - 2024

🗢 2024-2024 MEXICO MEXICO CROSSINGS THROUGH PHARR, TX 15,457,125 Libras 🔶 2024-2024 MEXICO MEXICO CROSSINGS THRU NOGALES 100,503,141 Libras