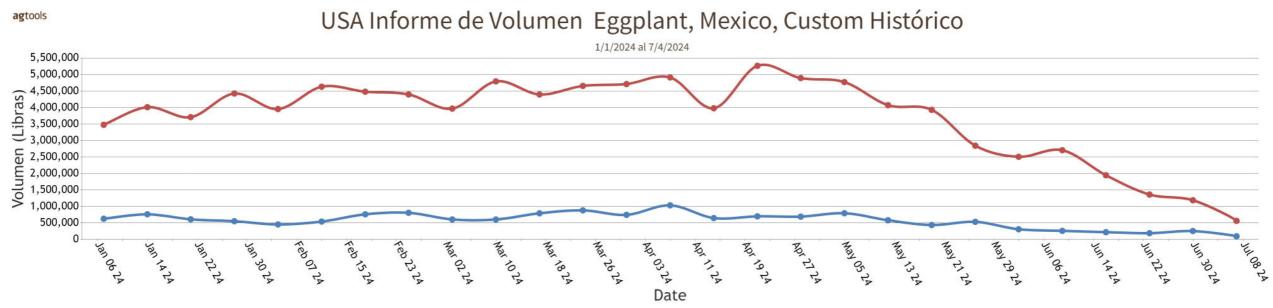

# Volume by Region - 2024

🗢 2024-2024 MEXICO MEXICO CROSSINGS THROUGH PHARR, TX 15,457,125 Libras 🔶 2024-2024 MEXICO MEXICO CROSSINGS THRU NOGALES 100,503,141 Libras