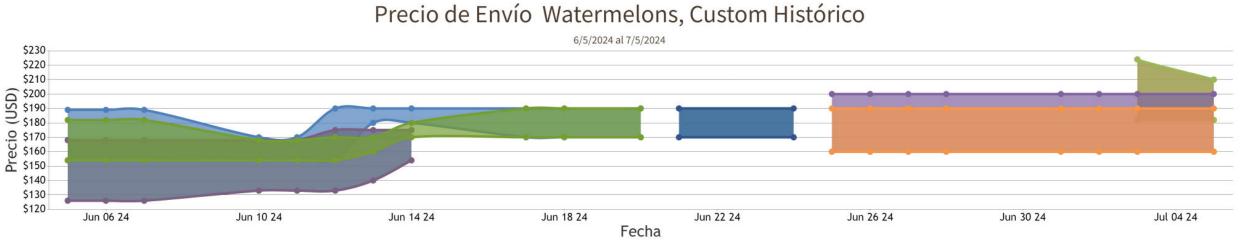

# FOB Price - Last 30 Days

# FOB Price - Last 30 Days

LOWER RIO GRANDE VALLEY TEXAS Red Flesh Seedless Type Conventional 24 inch bins approx 45 count
IMPERIAL VALLEY CALIFORNIA AND CENTRAL AND WESTERN ARIZONA Conventional 24 inch bins approx 35 count
IMPERIAL VALLEY CALIFORNIA AND CENTRAL AND WESTERN ARIZONA Conventional 24 inch bins approx 35 count
MEXICO CROSSINGS THROUGH NOGALES ARIZONA Red Flesh Seedless Type Conventional 24 inch bins approx 45 count
SOUTH TEXAS Red Flesh Seedless Type Conventional 24 inch bins approx 45 count
SOUTH TEXAS Red Flesh Seedless Type Conventional 24 inch bins approx 35 count
MEXICO CROSSINGS THROUGH NOGALES ARIZONA Red Flesh Seedless Type Conventional 24 inch bins approx 35 count
MEXICO CROSSINGS THROUGH NOGALES ARIZONA Red Flesh Seedless Type Conventional 24 inch bins approx 35 count
MEXICO CROSSINGS THROUGH NOGALES ARIZONA Red Flesh Seedless Type Conventional 24 inch bins approx 35 count
MEXICO CROSSINGS THROUGH NOGALES ARIZONA Red Flesh Seedless Type Conventional 24 inch bins approx 35 count
MEXICO CROSSINGS THROUGH NOGALES ARIZONA Red Flesh Seedless Type Conventional 24 inch bins approx 35 count
MEXICO CROSSINGS THROUGH NOGALES ARIZONA Red Flesh Seedless Type Conventional 24 inch bins approx 35 count
MEXICO CROSSINGS THROUGH NOGALES ARIZONA Red Flesh Seedless Type Conventional 24 inch bins approx 35 count
SOUTH TEXAS Conventional 24 inch bins approx 35 count
SOUTH TEXAS Conventional 24 inch bins approx 45 count