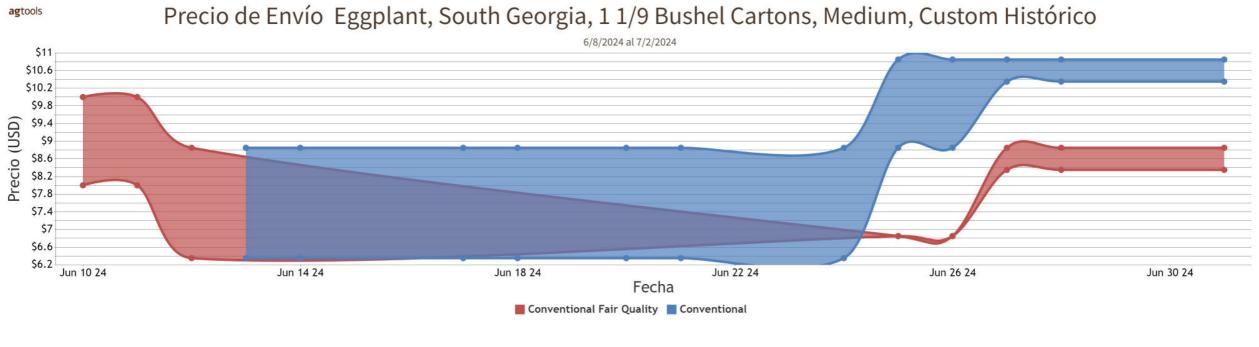

TAY MESA Crossings 109-151-125 --- Movement expected to decrease slightly. Trading early fairly active, late active. Prices Slightly Higher. 25 pounds cartons loose Roma extra-large mostly 21.95-22.95, large mostly 20.95-21.95, medium mostly 17.95-18.95. Quality generally good.

### WATERMELONS

MEXICO CROSSINGS THROUGH TEXAS Crossings 20-97\*-129 --- Movement expected to increase. Unofficial prices Red Flesh Seedless 24 inch bins approximately 35, 45, and 60 counts mostly 160.00-180.00. Wide range in prices. Quality and condition variable. FOB is expected to resume July 14. (\* revised)







# Volume by Region - 2024



🗢 2024-2024 MEXICO MEXICO CROSSINGS THROUGH PHARR, TX 15,457,125 Libras 🔶 2024-2024 MEXICO MEXICO CROSSINGS THRU NOGALES 100,503,141 Libras

# FOB Price - Last 30 Days



# Weather Forecast

| <b>%</b> ? | •F         | Pronóstico Climatológico Eggplant | Eggplant  | * | 습 Guardar Favoritos Ver Favoritos @ |
|------------|------------|-----------------------------------|-----------|---|-------------------------------------|
| _          | 07/08/2024 | 2                                 | Ubicación |   |                                     |









# Watermelon



# FOB Price - Last 30 Days



LOWER RIO GRANDE VALLEY TEXAS Red Flesh Seedless Type Conventional 24 inch bins approx 45 count
IMPERIAL VALLEY CALIFORNIA AND CENTRAL AND WESTERN ARIZONA Conventional 24 inch bins approx 35 count
IMPERIAL VALLEY CALIFORNIA AND CENTRAL AND WESTERN ARIZONA Conventional 24 inch bins approx 35 count
MEXICO CROSSINGS THROUGH NOGALES ARIZONA Red Flesh Seedless Type Conven