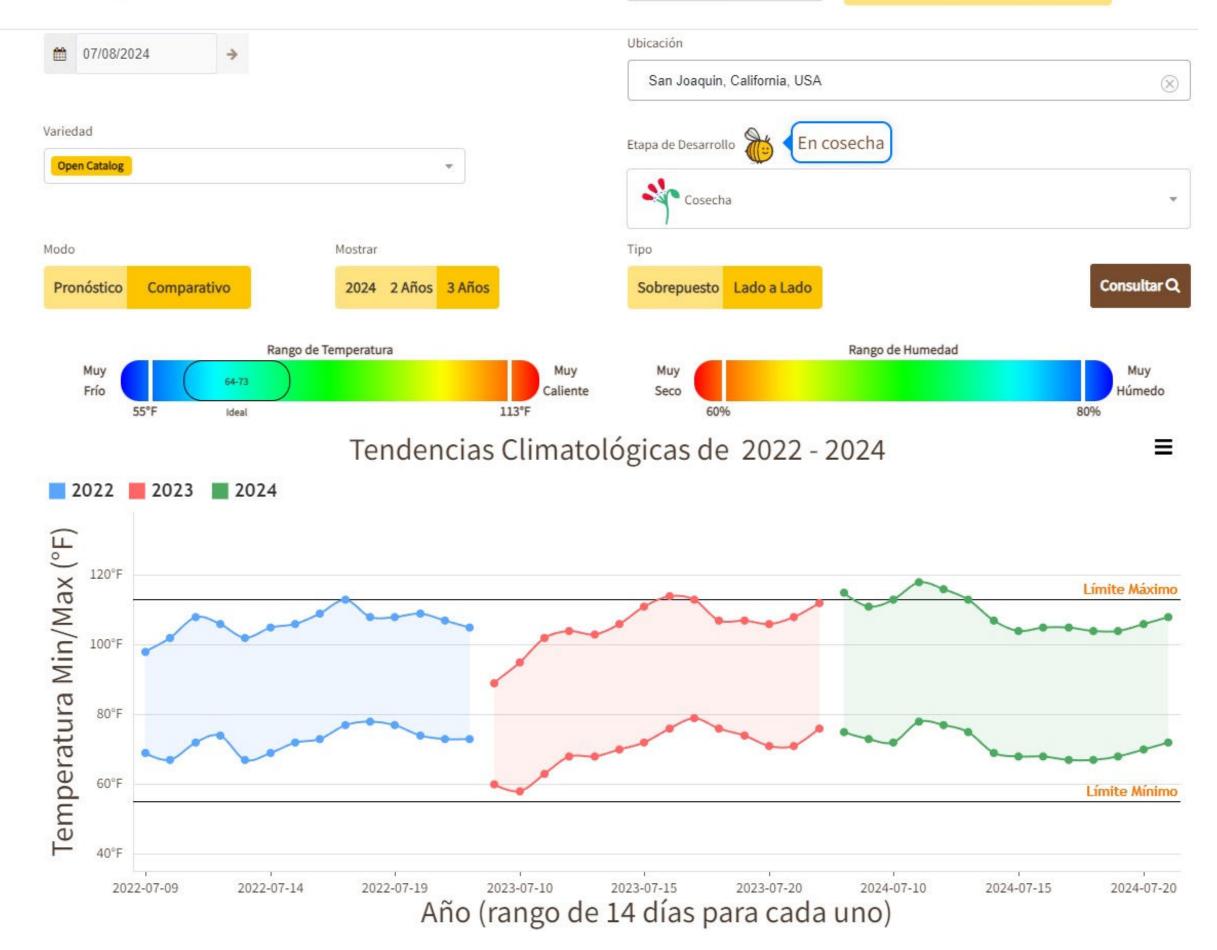

# Weather Forecast

| <b>%</b> ? | •F         | Pronóstico Climatológico Eggplant | Eggplant  | * | 습 Guardar Favoritos Ver Favoritos @ |
|------------|------------|-----------------------------------|-----------|---|-------------------------------------|
| _          | 07/08/2024 | 2                                 | Ubicación |   |                                     |

# Weather Forecast

2

Pronóstico Climatológico (Watermelons)

Watermelons

습 Guardar Favoritos Ver Favoritos @