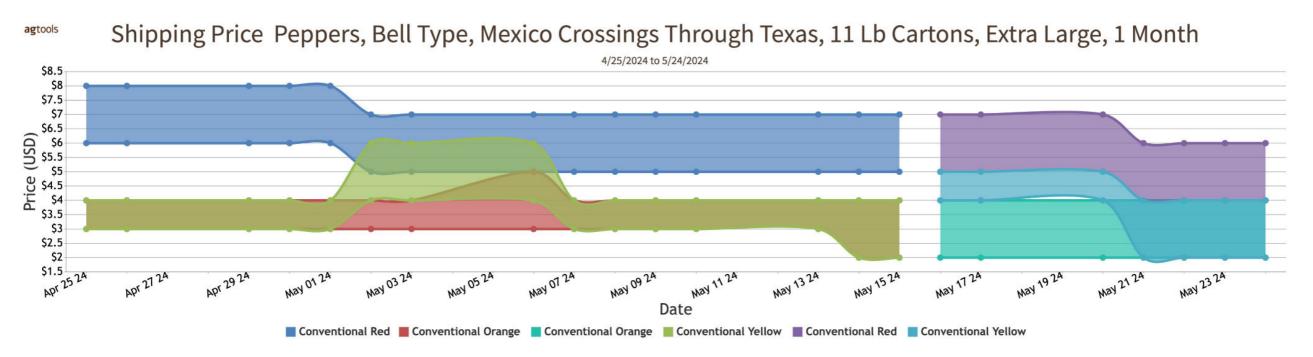

#### PEPPERS, BELL

MEXICO CROSSINGS THROUGH TEXAS Crossings 136\*-119\*-112 --- Movement expected about the same. Trading Moderate. Prices Yellow and Orange higher, Red generally unchanged. GREENHOUSE 11 pound cartons Red jumbo and extra large mostly 6.00-7.00, large mostly 5.00-6.00; Yellow and Orange jumbo and extra large mostly 4.00-5.00. Quality variable. (\* revised)

### FOB Price - Last 30 Days