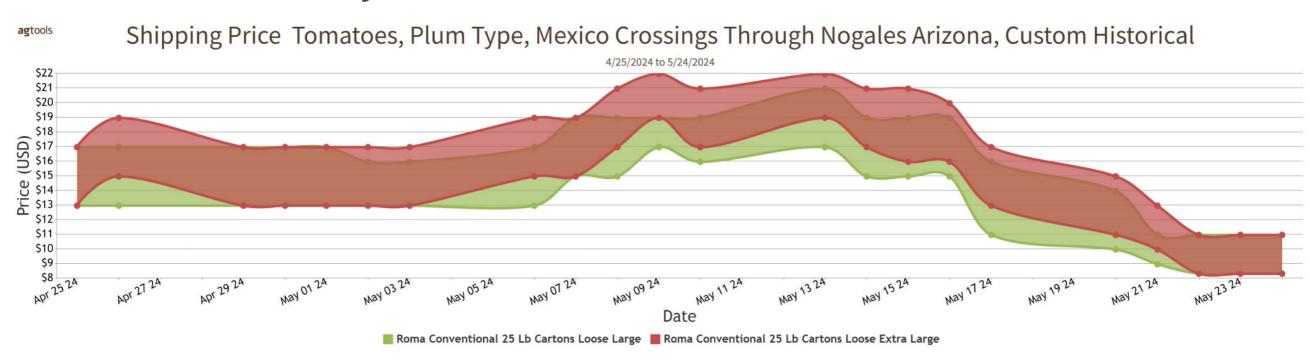

### FOB Price - Last 30 Days

#### TOMATOES, PLUM

MEXICO CROSSINGS THROUGH NOGALES ARIZONA Crossings 218-236-240 --- Movement expected about the same. Trading early fairly slow, late slow. Prices Lower. 25 pounds cartons loose Roma extra-large mostly 9.95-10.00, large mostly 8.95-9.00, medium mostly 8.30. Quality generally good.

MEXICO CROSSINGS THROUGH TEXAS Crossings 148-136\*-172 --- Movement expected to increase. Trading early fairly slow, late slow. Prices much lower. Roma 25 pound cartons loose extra large mostly 9.95-10.95, large mostly 8.30-8.95, medium mostly 8.30. Quality and condition variable. (\* revised)

MEXICO CROSSINGS THROUGH OTAY MESA Crossings 38-48-48 --- Movement expected to increase seasonally. Trading early moderate, late fairly slow. Prices Lower. 25 pounds cartons loose Roma extra-large mostly 12.00, large mostly 10.00-12.00, medium 9.00-10.00. Quality generally good.