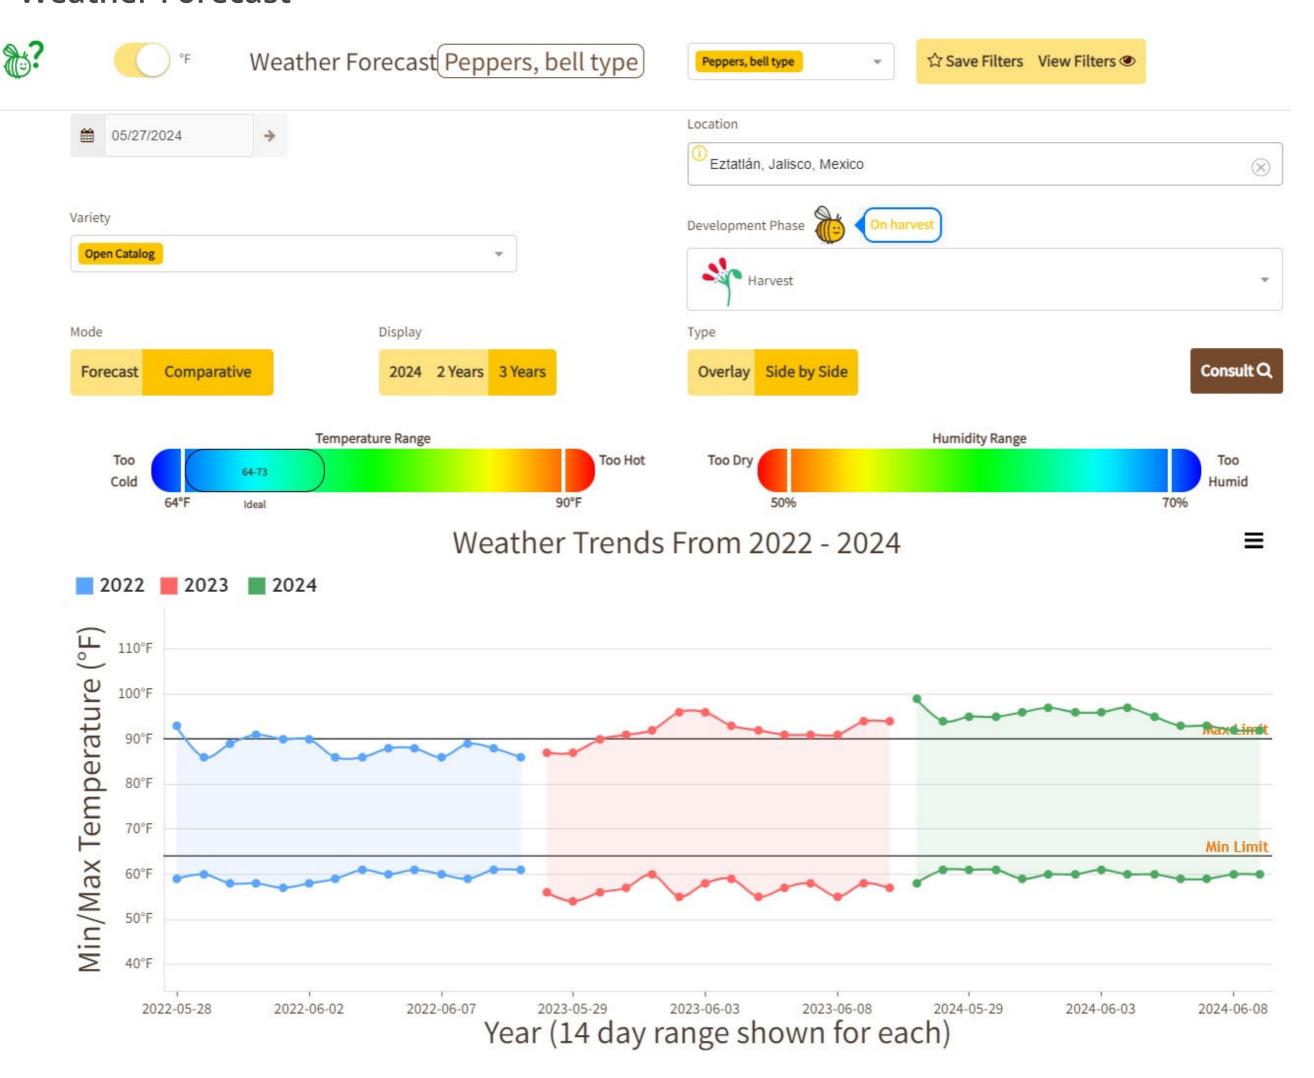

#### PEPPERS, BELL

MEXICO CROSSINGS THROUGH TEXAS Crossings 136\*-119\*-112 --- Movement expected about the same. Trading Moderate. Prices Yellow and Orange higher, Red generally unchanged. GREENHOUSE 11 pound cartons Red jumbo and extra large mostly 6.00-7.00, large mostly 5.00-6.00; Yellow and Orange jumbo and extra large mostly 4.00-5.00. Quality variable. (\* revised)

### **Weather Forecast**