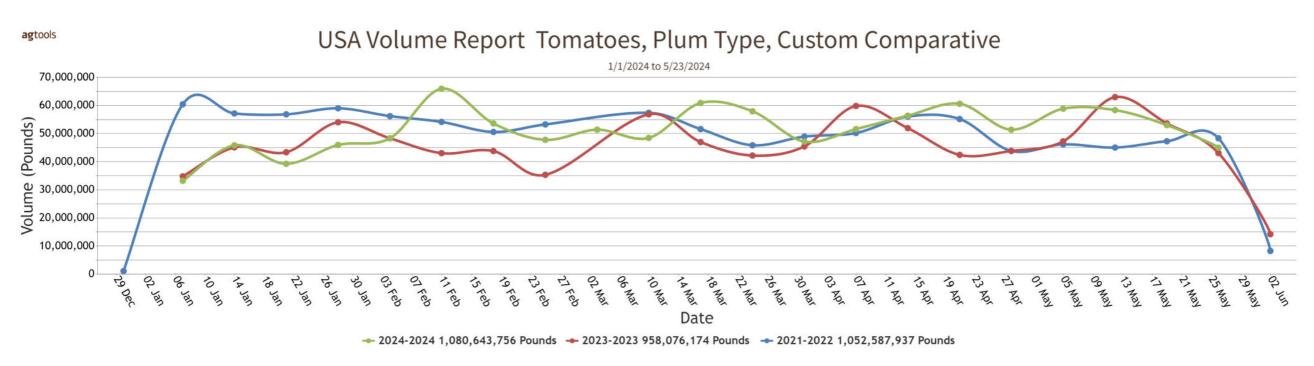

s generally unchanged. Red Flesh Seedless Type 24 inch bins approximately 35 count mostly 161.00, approximately 45 count mostly 168.00-175.00, approximately 60 count mostly 161.00-168.00; cartons Red Flesh Seedless Type Miniature 6-8s mostly 12.95, 9s mostly 10.95-11.95. Quality variable.

MEXICO CROSSINGS THROUGH TEXAS Crossings 109-108\*-57 --- Movement expected to decrease seasonally as most shippers are gapping. Red Flesh Seedless 24 inch bins approximately 35, 45, and 60 counts supplies insufficient to establish a market. Quality and condition variable. Report expected to resume the week of June 9. (\* revised)







### Volume by Region - 2024



### FOB Price - Last 30 Days



### **Weather Forecast**







# powered by agtools

## **Tomatoes Plum Type**

Volume by Region - 2024



### FOB Price - Last 30 Days



### **Weather Forecast**



### **Tuesday, May 28, 2024**

|                                                                                   |       | MOS   | TLY     |       |       |         |                                                 |
|-----------------------------------------------------------------------------------|-------|-------|---------|-------|-------|---------|-------------------------------------------------|
|                                                                                   | LOW   | HIGH  | AVERAGE | LOW   | HIGH  | AVERAGE | PRICE COMMENT                                   |
| Cantaloupes - MEXICO THRU NOGALES, AZ                                             |       |       |         |       |       |         | _