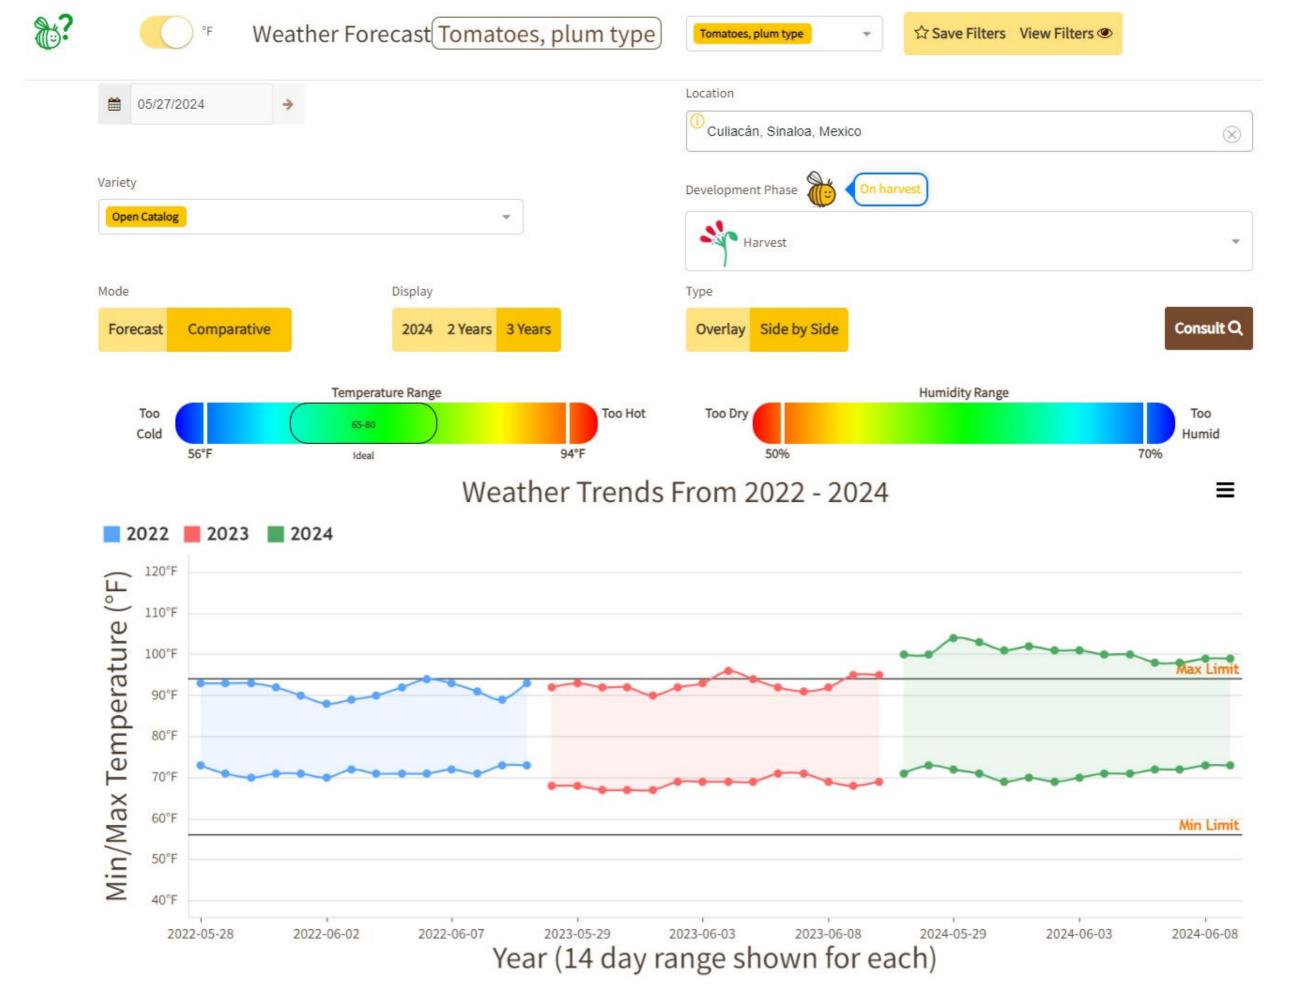

approximately 35 count mostly 161.00, approximately 45 count mostly 168.00-175.00, approximately 60 count mostly 161.00-168.00; cartons Red Flesh Seedless Type Miniature 6-8s mostly 12.95, 9s mostly 10.95-11.95. Quality variable.

MEXICO CROSSINGS THROUGH TEXAS Crossings 109-108\*-57 --- Movement expected to decrease seasonally as most shippers are gapping. Red Flesh Seedless 24 inch bins approximately 35, 45, and 60 counts supplies insufficient to establish a market. Quality and condition variable. Report expected to resume the week of June 9. (\* revised)







### Volume by Region - 2024



### FOB Price - Last 30 Days



### **Weather Forecast**







# powered by agtools

## **Tomatoes Plum Type**

Volume by Region - 2024



### FOB Price - Last 30 Days



### **Weather Forecast**



### **Tuesday, May 28, 2024**

|                                                                                   |       | MOS   | TLY     |       |       |         |                                                 |
|-----------------------------------------------------------------------------------|-------|-------|---------|-------|-------|---------|-------------------------------------------------|
|                                                                                   | LOW   | HIGH  | AVERAGE | LOW   | HIGH  | AVERAGE | PRICE COMMENT                                   |
| Cantaloupes - MEXICO THRU NOGALES, AZ                                             |       |       |         |       |       |         | _                                               |
| Demand: MODER