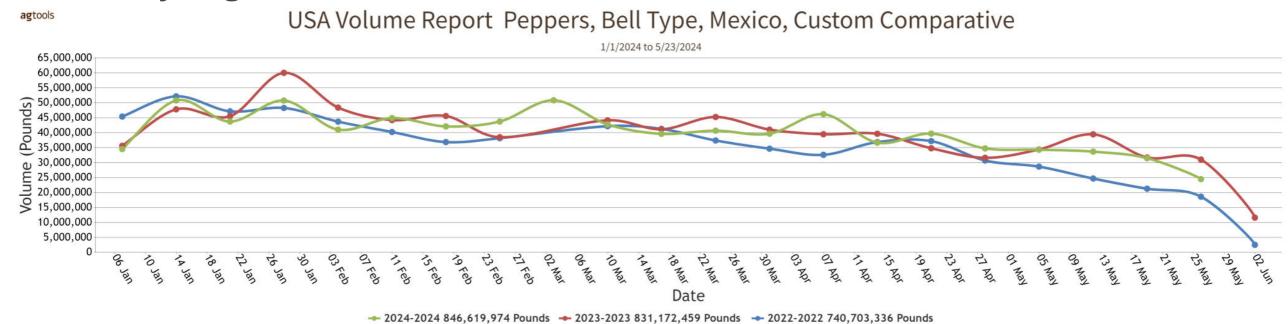

#### PEPPERS, BELL

MEXICO CROSSINGS THROUGH TEXAS Crossings 136\*-119\*-112 --- Movement expected about the same. Trading Moderate. Prices Yellow and Orange higher, Red generally unchanged. GREENHOUSE 11 pound cartons Red jumbo and extra large mostly 6.00-7.00, large mostly 5.00-6.00; Yellow and Orange jumbo and extra large mostly 4.00-5.00. Quality variable. (\* revised)

### Volume by Region - 2024