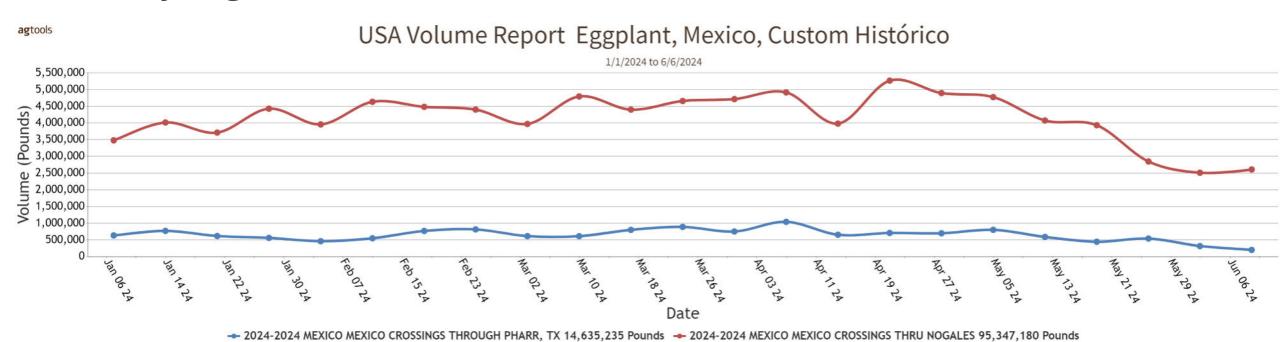

--- (Seedless 458-402-500, Seeded 85-87-73, Miniature 246-173-196)---Movement expected to increase. Trading approximately 35-45 counts fairly active, others moderate. Prices 35-45 counts slightly higher, 60 count slightly lower, Miniature lower. Red Flesh Seedless Type 24 inch bins approximately 35-45 counts mostly 154.00-161.00, approximately 60 count mostly 112.00-119.00; cartons Red Flesh Seedless Type Miniature 6s mostly 10.00-11.00, 8-9s mostly 8.95-11.00. Quality variable.

MEXICO CROSSINGS THROUGH TEXAS Crossings 57-62-67 --- Movement expected about the same. Red Flesh Seedless 24 inch bins approximately 35, 45, and 60 counts supplies insufficient to establish a market. Quality and condition variable. Report expected to resume the week of June 16.







# Volume by Region - 2024



# FOB Price - Last 30 Days











# Volume by Region - 2024



# FOB Price - Last 30 Days

agtools nipping Price Watermelons, Mexico Crossings Through Nogales Arizona, Red Flesh Seedless Type, Custom Histórico



## Weather Forecast



www.ag.tools (714)-707-4848

Monday, June 10, 2024

|