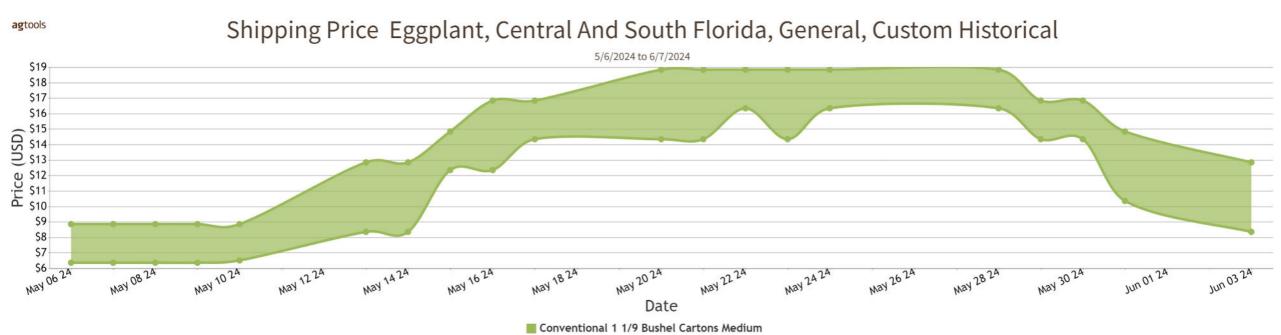

eded 85-87-73, Miniature 246-173-196)---Movement expected to increase. Trading approximately 35-45 counts fairly active, others moderate. Prices 35-45 counts slightly higher, 60 count slightly lower, Miniature lower. Red Flesh Seedless Type 24 inch bins approximately 35-45 counts mostly 154.00-161.00, approximately 60 count mostly 112.00-119.00; cartons Red Flesh Seedless Type Miniature 6s mostly 10.00-11.00, 8-9s mostly 8.95-11.00. Quality variable.

MEXICO CROSSINGS THROUGH TEXAS Crossings 57-62-67 --- Movement expected about the same. Red Flesh Seedless 24 inch bins approximately 35, 45, and 60 counts supplies insufficient to establish a market. Quality and condition variable. Report expected to resume the week of June 16.







# Volume by Region - 2024



# FOB Price - Last 30 Days











# Volume by Region - 2024



# FOB Price - Last 30 Days

agtools nipping Price Watermelons, Mexico Crossings Through Nogales Arizona, Red Flesh Seedless Type, Custom Histórico



## Weather Forecast



www.ag.tools (714)-707-4848

Monday, June 10, 2024

|