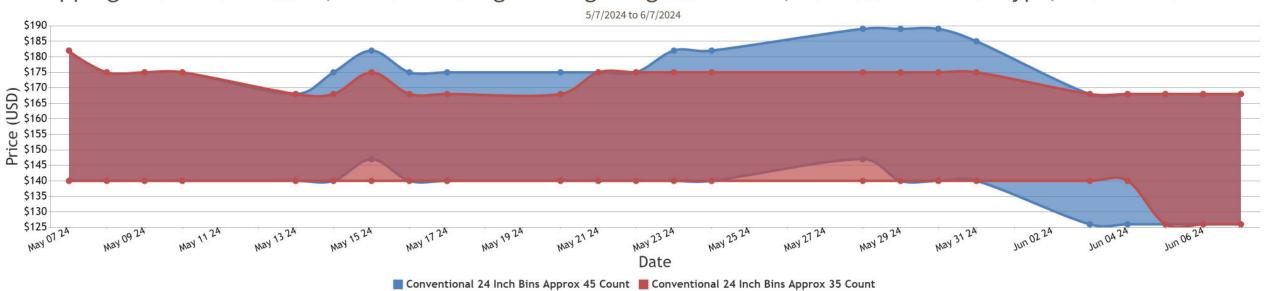

## **WATERMELONS**

MEXICO CROSSINGS THROUGH NOGALES ARIZONA Crossings 789-662-769 --- (Seedless 458-402-500, Seeded 85-87-73, Miniature 246-173-196)---Movement expected to increase. Trading approximately 35-45 counts fairly active, others moderate. Prices 35-45 counts slightly higher, 60 count slightly lower, Miniature lower. Red Flesh Seedless Type 24 inch bins approximately 35-45 counts mostly 154.00-161.00, approximately 60 count mostly 112.00-119.00; cartons Red Flesh Seedless Type Miniature 6s mostly 10.00-11.00, 8-9s mostly 8.95-11.00. Quality variable.

Monday, June 10, 2024

|                                                                                                                     |               | MOS         | TLY         |              |         |                |                                              |
|---------------------------------------------------------------------------------------------------------------------|---------------|-------------|-------------|--------------|---------|----------------|----------------------------------------------|
|                                                                                                                     | LOW           | HIGH        | AVERAG      | E LOW        | HIGH    | AVERAGE        | PRICE COMMENT                                |
| TOMATOES - MEXICO THRU NOGALES, AZ                                                                                  |               |             |             |              |         |                |                                              |
| Demand: LIGHT Market: Steady Comment: Extra services included.                                                      |               |             |             |              |         |                |                                              |
| VINE RIPES * 5x5 size * 25 lb ctns lse                                                                              |               |             |             | 8.30         | 9.00    | 8.65           |                                              |
| VINE RIPES * 5x6 size * 25 lb ctns lse                                                                              |               |             |             | 8.30         | 9.00    | 8.65           |                                              |
| VINE RIPES * 4X4S * cartons 2 layer                                                                                 |               |             |             | 7.37         | 7.95    | 7.66           | occasional higher                            |
| VINE RIPES * 4X5S * cartons 2 layer                                                                                 |               |             |             | 7.39         | 7.95    | 7.67           | occasional higher                            |
| VINE RIPES * 5X5S * cartons 2 layer                                                                                 |               |             |             | 7.13         | 7.95    | 7.54           | occasional higher                            |
| VINE RIPES * 5X6S * cartons 2 layer                                                                                 |               |             |             | 6.64         | 6.95    | 6.80           | occasional higher                            |
| TOMATOES, PLUM TYPE - MEXICO THRU NOGALES, AZ Demand: MEDIUM MODERATE, OTHERS FAIRLY GOOD. Market: Higher Commen    | t: Extra serv | rices inclu | ded.        |              |         |                |                                              |
| ROMA * extra large * 25 lb ctns lse                                                                                 | 10.95         | 11.95       | 11.45       | 10.95        | 12.95   | 11.95          | occasional higher                            |
| ROMA * medium * 25 lb ctns lse                                                                                      | 8.95          | 9.95        | 9.45        | 8.95         | 10.95   | 9.95           | occasional lower                             |
| ROMA * large * 25 lb ctns lse                                                                                       | 10.95         | 10.95       | 10.95       | 9.95         | 11.95   | 10.95          | few 12.95                                    |
| WATERMELONS - MEXICO THRU NOGALES, AZ Demand: 35-45 counts fairly good, others moderate. Market: MINIATURE ABOUT ST | EADY OTI      | JEDO OLI    | CUTI V UICI | JEB Commont: | WIDE DA | NGE IN OUALITY | AND CONDITION                                |
| RED FLESH SEEDLESS MINIATURE * 6S * ctns                                                                            | 10.00         | 11.00       | 10.50       | 8.95         | 13.00   | 10.98          | AND CONDITION.                               |
| RED FLESH SEEDLESS MINIATURE * 8S * ctns                                                                            | 8.95          | 11.00       | 9.98        | 6.95         | 11.00   | 8.98           | occasional higher                            |
| RED FLESH SEEDLESS MINIATURE * 9S * ctns                                                                            | 8.95          | 11.00       | 9.98        | 7.95         | 11.00   | 9.48           | occasional higher and lowe                   |
| RED FLESH SEEDLESS TYPE * approx 45 count * 24 in bns                                                               | 154.00        | 161.00      | 157.50      | 133.00       | 168.00  | 150.50         | occasional higher previous commitments lower |
| RED FLESH SEEDLESS TYPE * approx 35 count * 24 in bns                                                               | 154.00        | 161.00      | 157.50      | 133.00       | 168.00  | 150.50         | occasional higher previous commitments lower |
| RED FLESH SEEDLESS TYPE * approx 60 count * 24 in bns                                                               | 112.00        | 119.00      | 115.50      | 91.00        | 133.00  | 112.00         | occasional higher and lowe                   |

Tuesday, June 11, 2024

|                                                                                        |              | MOS        | TLY           |                    |            |                   |                                             |
|----------------------------------------------------------------------------------------|--------------|------------|---------------|--------------------|------------|-------------------|---------------------------------------------|
|                                                                                        | LOW          | HIGH       | AVERAC        | E LOW              | HIGH       | AVERAGE           | PRICE COMMENT                               |
| MANGOES - MEXICO THRU NOGALES, AZ                                                      |              |            |               |                    |            |                   |                                             |
| emand: TOMMY ATKINS MODERATE, ATAULFO FAIRLY LIGHT. Market: About S                    | teady Comi   | ment: Wid  | e range in q  | uality and conditi | on. Crossi | ngs include light | volumes of Kent variety.                    |
| OMMY ATKINS * 10S * ctns 1 lyr                                                         | 4.50         | 4.50       | 4.50          | 4.50               | 5.00       | 4.75              |                                             |
| OMATOES - MEXICO THRU NOGALES, AZ                                                      |              |            |               |                    |            |                   |                                             |
| emand: FAIRLY LIGHT Market: About Steady Comment: Extra services included.             |              |            |               |                    |            |                   |                                             |
| INE RIPES * 5x5 size * 25 lb ctns lse                                                  |              |            |               | 8.30               | 9.00       | 8.65              |                                             |
| INE RIPES * 5x6 size * 25 lb ctns lse                                                  |              |            |               | 8.30               | 9.00       | 8.65              |                                             |
| INE RIPES * 4X4S * cartons 2 layer                                                     |              |            |               | 7.37               | 7.95       | 7.66              | occasional higher                           |
| INE RIPES * 4X5S * cartons 2 layer                                                     |              |            |               | 7.39               | 7.95       | 7.67              | occasional higher                           |
| INE RIPES * 5X5S * cartons 2 layer                                                     |              |            |               | 7.13               | 7.95       | 7.54              | occasional higher                           |
| INE RIPES * 5X6S * cartons 2 layer                                                     |              |            |               | 6.64               | 6.95       | 6.80              | occasional higher                           |
| OMATOES, PLUM TYPE - MEXICO THRU NOGALES, AZ                                           |              |            |               |                    |            |                   |                                             |
| Demand: GOOD Market: Slightly Higher Comment: Extra services included.                 |              |            |               |                    |            |                   |                                             |
| OMA * extra large * 25 lb ctns lse                                                     | 11.95        | 12.95      | 12.45         | 11.95              | 13.95      | 12.95             | few 14.95 occasional lower                  |
| OMA * medium * 25 lb ctns lse                                                          | 9.95         | 9.95       | 9.95          | 8.95               | 10.95      | 9.95              | occasional lower                            |
| OMA * large * 25 lb ctns lse                                                           | 10.95        | 11.95      | 11.45         | 10.95              | 12.95      | 11.95             | occasional lower                            |
| VATERMELONS - MEXICO THRU NOGALES, AZ                                                  |              |            |               |                    |            |                   |                                             |
| Demand: 35-45 counts fairly good, others moderate. Market: Miniature 9s slightly lower | er, 60 count | slightly h | igher, others | about steady. C    | omment: \  | WIDE RANGE IN     | QUALITY AND CONDITION.                      |
| ED FLESH SEEDLESS MINIATURE * 6S * ctns                                                | 10.00        | 11.00      | 10.50         | 8.95               | 13.00      | 10.98             |                                             |
| ED FLESH SEEDLESS MINIATURE * 8S * ctns                                                | 8.95         | 11.00      | 9.98          | 6.95               | 11.00      | 8.98              | occasional higher                           |
| ED FLESH SEEDLESS MINIATURE * 9S * ctns                                                | 8.95         | 10.00      | 9.48          | 7.95               | 11.00      | 9.48              | occasional higher                           |
| ED FLESH SEEDLESS TYPE * approx 45 count * 24 in bns                                   | 154.00       | 161.00     | 157.50        | 133.00             | 168.00     | 150.50            | occasional higher previou commitments lower |
| ED FLESH SEEDLESS TYPE * approx 35 count * 24 in bns                                   | 154.00       | 161.00     | 157.50        | 133.00             | 168.00     | 150.50            | occasional higher previou commitments lower |
| ED FLESH SEEDLESS TYPE * approx 60 count * 24 in bns                                   | 126.00       | 126.00     | 126.00        | 98.00              | 140.00     | 119.00            | occasional higher                           |