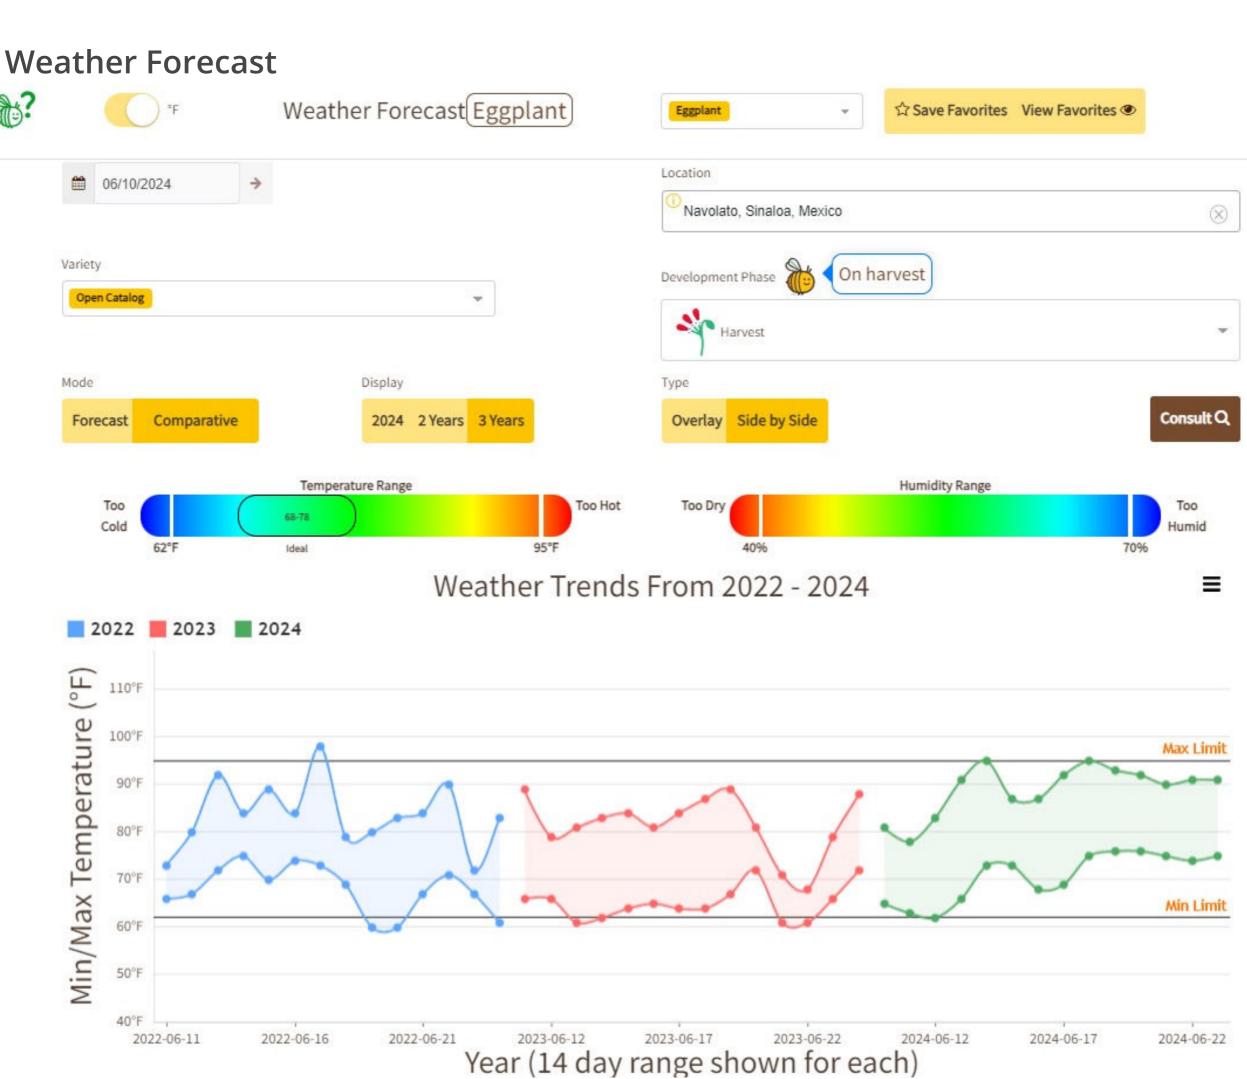

## Weather Forecast

www.ag.tools (714)-707-4848

Monday, June 10, 2024

|                                                                                                                                                                                                                                                                                                                                                                                                                                                                                                                                                                                                                                                                                                                                 |                                              | MOS                                                  | TLY                                                  |                                                             |                                                     |                                                        |                                                                                                                                                                                                                                                           |
|---------------------------------------------------------------------------------------------------------------------------------------------------------------------------------------------------------------------------------------------------------------------------------------------------------------------------------------------------------------------------------------------------------------------------------------------------------------------------------------------------------------------------------------------------------------------------------------------------------------------------------------------------------------------------------------------------------------------------------|----------------------------------------------|------------------------------------------------------|------------------------------------------------------|-------------------------------------------------------------|-----------------------------------------------------|--------------------------------------------------------|-----------------------------------------------------------------------------------------------------------------------------------------------------------------------------------------------------------------------------------------------------------|
|                                                                                                                                                                                                                                                                                                                                                                                                                                                                                                                                                                                                                                                                                                                                 | LOW                                          | HIGH                                                 | AVERAGE                                              | LOW                                                         | HIGH                                                | AVERAGE                                                | PRICE COMMENT                                                                                                                                                                                                                                             |
| GRAPES - MEXICO THRU NOGALES, AZ                                                                                                                                                                                                                                                                                                                                                                                                                                                                                                                                                                                                                                                                                                |                                              |                                                      |                                                      |                                                             |                                                     |                                                        |                                                                                                                                                                                                                                                           |
| Demand: WHITE SEEDLESS MODERATE, OTHERS FAIRLY LIGHT. Market: I                                                                                                                                                                                                                                                                                                                                                                                                                                                                                                                                                                                                                                                                 | Flame Seedless L                             | arge abou                                            | ut steady, others s                                  | slightly lower                                              | . Comme                                             | nt: Extra services                                     | included.                                                                                                                                                                                                                                                 |
| BLACK SEEDLESS * U.S. One * medium-large * 18 lb bagged                                                                                                                                                                                                                                                                                                                                                                                                                                                                                                                                                                                                                                                                         | 16.95                                        | 16.95                                                | 16.95                                                | 14.95                                                       | 20.95                                               | 17.95                                                  | occasional lower                                                                                                                                                                                                                                          |
| BLACK SEEDLESS * U.S. One * large * 18 lb bagged                                                                                                                                                                                                                                                                                                                                                                                                                                                                                                                                                                                                                                                                                | 20.95                                        | 20.95                                                | 20.95                                                | 18.95                                                       | 24.95                                               | 21.95                                                  | occasional higher                                                                                                                                                                                                                                         |
| LAME SEEDLESS * U.S. One * medium-large * 18 lb bagged                                                                                                                                                                                                                                                                                                                                                                                                                                                                                                                                                                                                                                                                          | 12.95                                        | 12.95                                                | 12.95                                                | 12.95                                                       | 16.95                                               | 14.95                                                  | occasional lower                                                                                                                                                                                                                                          |
| LAME SEEDLESS * U.S. One * large * 18 lb bagged                                                                                                                                                                                                                                                                                                                                                                                                                                                                                                                                                                                                                                                                                 | 16.95                                        | 16.95                                                | 16.95                                                | 16.95                                                       | 18.95                                               | 17.95                                                  | occasional higher and lower                                                                                                                                                                                                                               |
| VHITE SEEDLESS TYPE * U.S. One * medium-large * 18 lb bagged                                                                                                                                                                                                                                                                                                                                                                                                                                                                                                                                                                                                                                                                    | 16.95                                        | 16.95                                                | 16.95                                                | 14.95                                                       | 18.95                                               | 16.95                                                  | occasional higher and lower                                                                                                                                                                                                                               |
| VHITE SEEDLESS TYPE * U.S. One * large * 18 lb bagged                                                                                                                                                                                                                                                                                                                                                                                                                                                                                                                                                                                                                                                                           | 20.95                                        | 20.95                                                | 20.95                                                | 18.95                                                       | 24.95                                               | 21.95                                                  |                                                                                                                                                                                                                                                           |
| HONEYDEWS - MEXICO THRU NOGALES, AZ                                                                                                                                                                                                                                                                                                                                                                                                                                                                                                                                                                                                                                                                                             |                                              |                                                      |                                                      |                                                             |                                                     |                                                        |                                                                                                                                                                                                                                                           |
| Demand: 5-6S FAIRLY LIGHT, 8S LIGHT. Market: About Steady                                                                                                                                                                                                                                                                                                                                                                                                                                                                                                                                                                                                                                                                       |                                              |                                                      |                                                      |                                                             |                                                     |                                                        |                                                                                                                                                                                                                                                           |
|                                                                                                                                                                                                                                                                                                                                                                                                                                                                                                                                                                                                                                                                                                                                 |                                              |                                                      |                                                      | 7.00                                                        | 9.00                                                | 8.00                                                   | occasional higher and lower                                                                                                                                                                                                                               |
|                                                                                                                                                                                                                                                                                                                                                                                                                                                                                                                                                                                                                                                                                                                                 |                                              |                                                      |                                                      |                                                             |                                                     |                                                        |                                                                                                                                                                                                                                                           |
| S * 2/3 cartons                                                                                                                                                                                                                                                                                                                                                                                                                                                                                                                                                                                                                                                                                                                 |                                              |                                                      |                                                      | 5.00                                                        | 7.00                                                | 6.00                                                   | occasional higher and lower                                                                                                                                                                                                                               |
| 5S * 2/3 cartons                                                                                                                                                                                                                                                                                                                                                                                                                                                                                                                                                                                                                                            | 3.50                                         | 4.00                                                 | 3.75                                                 | 5.00<br>3.00                                                | 7.00<br>4.50                                        | 6.00<br>3.75                                           | occasional higher and lower occasional higher                                                                                                                                                                                                             |
| SS * 2/3 cartons<br>SS * 2/3 cartons<br>MANGOES - MEXICO THRU NOGALES, AZ<br>Demand: TOMMY ATKINS MODERATE, ATAULFO FAIRLY LIGHT. Market: To<br>nclude light volumes of Kent variety.                                                                                                                                                                                                                                                                                                                                                                                                                                                                                                                                           |                                              |                                                      |                                                      | 3.00                                                        | 4.50                                                | 3.75                                                   | occasional higher and condition. Crossings                                                                                                                                                                                                                |
| SS * 2/3 cartons<br>SS * 2/3 cartons<br>MANGOES - MEXICO THRU NOGALES, AZ<br>Demand: TOMMY ATKINS MODERATE, ATAULFO FAIRLY LIGHT. Market: To                                                                                                                                                                                                                                                                                                                                                                                                                                                                                                                                                                                    |                                              |                                                      |                                                      | 3.00                                                        | 4.50                                                | 3.75                                                   | occasional higher                                                                                                                                                                                                                                         |
| S * 2/3 cartons S * 2/3 cartons  MANGOES - MEXICO THRU NOGALES, AZ  Demand: TOMMY ATKINS MODERATE, ATAULFO FAIRLY LIGHT. Market: To include light volumes of Kent variety.  ITAULFO * 12S * ctns 1 lyr                                                                                                                                                                                                                                                                                                                                                                                                                                                                                                                          |                                              |                                                      |                                                      | 3.00                                                        | 4.50                                                | 3.75                                                   | occasional higher  and condition. Crossings  supplies in too few hands to es                                                                                                                                                                              |
| S * 2/3 cartons S * 2/3 cartons  MANGOES - MEXICO THRU NOGALES, AZ  Demand: TOMMY ATKINS MODERATE, ATAULFO FAIRLY LIGHT. Market: To include light volumes of Kent variety.  TAULFO * 12S * ctns 1 lyr                                                                                                                                                                                                                                                                                                                                                                                                                                                                                                                           | ommy Atkins 9s al                            | bout stead                                           | dy, others slightly                                  | 3.00<br>lower. Comn                                         | 4.50                                                | 3.75<br>e range in quality                             | occasional higher  and condition. Crossings  supplies in too few hands to es a market.                                                                                                                                                                    |
| S * 2/3 cartons S * 2/3 cartons  MANGOES - MEXICO THRU NOGALES, AZ Demand: TOMMY ATKINS MODERATE, ATAULFO FAIRLY LIGHT. Market: To include light volumes of Kent variety.  TAULFO * 12S * ctns 1 lyr  TAULFO * 14S * ctns 1 lyr  TAULFO * 16S * ctns 1 lyr                                                                                                                                                                                                                                                                                                                                                                                                                                                                      | ommy Atkins 9s al                            | bout stead                                           | dy, others slightly 7.25                             | 3.00<br>lower. Comm<br>7.00                                 | 4.50<br>ment: Wid                                   | 3.75 e range in quality 8.00                           | occasional higher  and condition. Crossings  supplies in too few hands to es a market. occasional higher                                                                                                                                                  |
| S * 2/3 cartons S * 2/3 cartons MANGOES - MEXICO THRU NOGALES, AZ Demand: TOMMY ATKINS MODERATE, ATAULFO FAIRLY LIGHT. Market: To                                                                                                                                                                                                                                                                                                                                                                                                                                                                                                                                                                                               | 7.00<br>6.00                                 | 7.50<br>6.00                                         | dy, others slightly 7.25 6.00                        | 3.00<br>lower. Comm<br>7.00<br>5.50                         | 4.50<br>ment: Wid<br>9.00<br>8.00                   | 3.75<br>e range in quality<br>8.00<br>6.75             | occasional higher  and condition. Crossings  supplies in too few hands to es a market. occasional higher occasional higher                                                                                                                                |
| S * 2/3 cartons S * 2/3 cartons  MANGOES - MEXICO THRU NOGALES, AZ  Demand: TOMMY ATKINS MODERATE, ATAULFO FAIRLY LIGHT. Market: To noclude light volumes of Kent variety.  ITAULFO * 12S * ctns 1 lyr  ITAULFO * 14S * ctns 1 lyr  ITAULFO * 16S * ctns 1 lyr  ITAULFO * 18S * ctns 1 lyr                                                                                                                                                                                                                                                                                                                                                                                                                                      | 7.00<br>6.00<br>5.50                         | 7.50<br>6.00<br>5.50                                 | 7.25<br>6.00<br>5.50                                 | 3.00<br>lower. Comm<br>7.00<br>5.50<br>5.00                 | 4.50<br>ment: Wid<br>9.00<br>8.00<br>6.50           | 3.75<br>e range in quality<br>8.00<br>6.75<br>5.75     | occasional higher  and condition. Crossings  supplies in too few hands to es a market. occasional higher occasional higher few 7.75 occasional higher                                                                                                     |
| S * 2/3 cartons  S * 2/3 cartons  MANGOES - MEXICO THRU NOGALES, AZ  Demand: TOMMY ATKINS MODERATE, ATAULFO FAIRLY LIGHT. Market: To include light volumes of Kent variety.  ITAULFO * 12S * ctns 1 lyr  ITAULFO * 16S * ctns 1 lyr  ITAULFO * 18S * ctns 1 lyr  ITAULFO * 18S * ctns 1 lyr  ITAULFO * 20S * ctns 1 lyr                                                                                                                                                                                                                                                                                                                     | 7.00<br>6.00<br>5.50<br>5.00                 | 7.50<br>6.00<br>5.50<br>5.00                         | 7.25<br>6.00<br>5.50<br>5.00                         | 3.00<br>lower. Comm<br>7.00<br>5.50<br>5.00<br>5.00         | 4.50<br>nent: Wid<br>9.00<br>8.00<br>6.50<br>6.50   | 3.75 e range in quality  8.00 6.75 5.75 5.75           | occasional higher  and condition. Crossings  supplies in too few hands to es a market. occasional higher occasional higher few 7.75 occasional higher occasional higher                                                                                   |
| S * 2/3 cartons  S * 2/3 cartons  MANGOES - MEXICO THRU NOGALES, AZ  Demand: TOMMY ATKINS MODERATE, ATAULFO FAIRLY LIGHT. Market: To include light volumes of Kent variety.  ATAULFO * 12S * ctns 1 lyr  ATAULFO * 14S * ctns 1 lyr  ATAULFO * 18S * ctns 1 lyr  ATAULFO * 18S * ctns 1 lyr  ATAULFO * 20S * ctns 1 lyr  ATAULFO * 20S * ctns 1 lyr  ATAULFO * 20S * ctns 1 lyr  ATAULFO * 27S * ctns 1 lyr  ATAULFO * 27S * ctns 1 lyr  ATAULFO * 27S * ctns 1 lyr  ATAULFO * 37S * ctns 1 lyr  ATAULFO * 37S * ctns 1 lyr                                                                                                                                                                                                     | 7.00<br>6.00<br>5.50<br>5.00<br>6.50         | 7.50<br>6.00<br>5.50<br>5.00<br>7.00                 | 7.25<br>6.00<br>5.50<br>5.00<br>6.75                 | 3.00<br>lower. Comm<br>7.00<br>5.50<br>5.00<br>5.00<br>6.50 | 4.50 ment: Wid 9.00 8.00 6.50 6.50 8.00             | 3.75 e range in quality  8.00 6.75 5.75 5.75 7.25      | occasional higher  and condition. Crossings  supplies in too few hands to es a market. occasional higher occasional higher few 7.75 occasional higher occasional higher occasional higher                                                                 |
| S * 2/3 cartons  MANGOES - MEXICO THRU NOGALES, AZ  Demand: TOMMY ATKINS MODERATE, ATAULFO FAIRLY LIGHT. Market: To include light volumes of Kent variety.  ATAULFO * 12S * ctns 1 lyr  ATAULFO * 14S * ctns 1 lyr  ATAULFO * 16S * ctns 1 lyr  ATAULFO * 18S * ctns 1 lyr  ATAULFO * 20S * ctns 1 lyr  ATAULFO * 20S * ctns 1 lyr                                                                                                                                                                                                                                                                                                                                                                                              | 7.00<br>6.00<br>5.50<br>5.00<br>6.50<br>6.00 | 7.50<br>6.00<br>5.50<br>5.00<br>7.00<br>6.50         | 7.25<br>6.00<br>5.50<br>5.00<br>6.75<br>6.25         | 7.00<br>5.50<br>5.00<br>6.50<br>6.00                        | 4.50  ment: Wid  9.00  8.00  6.50  8.00  8.00  8.00 | 3.75 e range in quality  8.00 6.75 5.75 7.25 7.00      | occasional higher  and condition. Crossings  supplies in too few hands to es a market. occasional higher occasional higher few 7.75 occasional higher occasional higher occasional higher occasional higher occasional higher                             |
| S * 2/3 cartons  S * 2/3 cartons  MANGOES - MEXICO THRU NOGALES, AZ  Demand: TOMMY ATKINS MODERATE, ATAULFO FAIRLY LIGHT. Market: To include light volumes of Kent variety.  ATAULFO * 12S * ctns 1 lyr  ATAULFO * 14S * ctns 1 lyr  ATAULFO * 18S * ctns 1 lyr  ATAULFO * 18S * ctns 1 lyr  ATAULFO * 20S * ctns 1 lyr | 7.00<br>6.00<br>5.50<br>5.00<br>6.50<br>6.00 | 7.50<br>6.00<br>5.50<br>5.00<br>7.00<br>6.50<br>6.00 | 7.25<br>6.00<br>5.50<br>5.00<br>6.75<br>6.25<br>6.00 | 7.00<br>5.50<br>5.00<br>6.50<br>6.00<br>6.00                | 4.50  nent: Wid  9.00 8.00 6.50 6.50 8.00 8.00 7.00 | 3.75 e range in quality  8.00 6.75 5.75 7.25 7.00 6.50 | occasional higher  and condition. Crossings  supplies in too few hands to es a market. occasional higher occasional higher few 7.75 occasional higher occasional higher occasional higher occasional higher occasional higher and lower occasional higher |