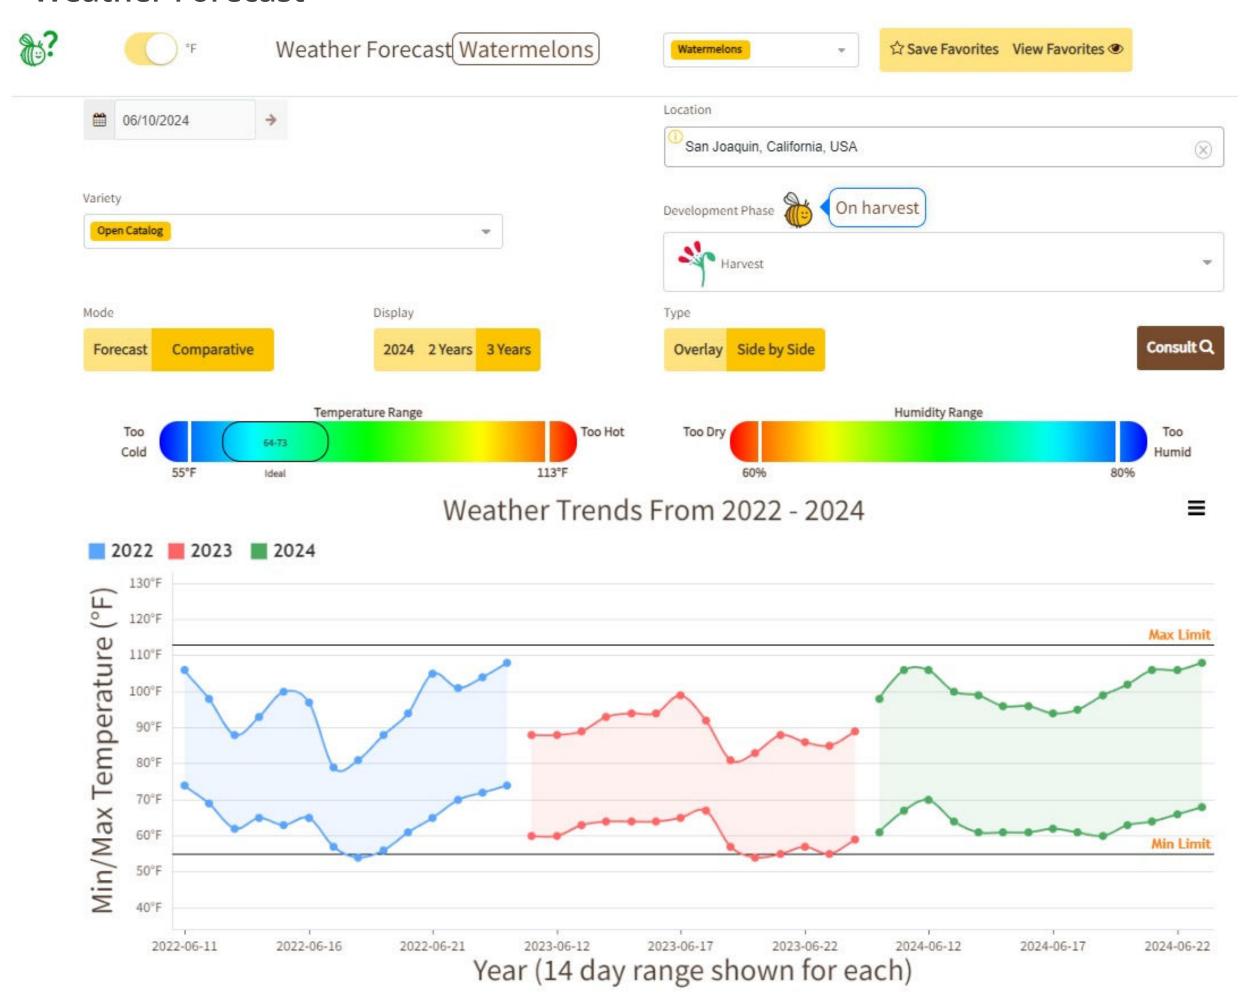

## Weather Forecast

www.ag.tools (714)-707-4848

Monday, June 10, 2024

|                                                                                                                                                                                                                                                                                                                                                                                                                                                                                                                                                                                                                                                                                                                                 |                                              | MOS                                                  | TLY                                                  |                                                             |                                                     |                                                        |                                                                                                                                                                                                                                                           |
|---------------------------------------------------------------------------------------------------------------------------------------------------------------------------------------------------------------------------------------------------------------------------------------------------------------------------------------------------------------------------------------------------------------------------------------------------------------------------------------------------------------------------------------------------------------------------------------------------------------------------------------------------------------------------------------------------------------------------------|----------------------------------------------|------------------------------------------------------|------------------------------------------------------|-------------------------------------------------------------|-----------------------------------------------------|--------------------------------------------------------|-----------------------------------------------------------------------------------------------------------------------------------------------------------------------------------------------------------------------------------------------------------|
|                                                                                                                                                                                                                                                                                                                                                                                                                                                                                                                                                                                                                                                                                                                                 | LOW                                          | HIGH                                                 | AVERAGE                                              | LOW                                                         | HIGH                                                | AVERAGE                                                | PRICE COMMENT                                                                                                                                                                                                                                             |
| GRAPES - MEXICO THRU NOGALES, AZ                                                                                                                                                                                                                                                                                                                                                                                                                                                                                                                                                                                                                                                                                                |                                              |                                                      |                                                      |                                                             |                                                     |                                                        |                                                                                                                                                                                                                                                           |
| Demand: WHITE SEEDLESS MODERATE, OTHERS FAIRLY LIGHT. Market: I                                                                                                                                                                                                                                                                                                                                                                                                                                                                                                                                                                                                                                                                 | Flame Seedless L                             | arge abou                                            | ut steady, others s                                  | slightly lower                                              | . Comme                                             | nt: Extra services                                     | included.                                                                                                                                                                                                                                                 |
| BLACK SEEDLESS * U.S. One * medium-large * 18 lb bagged                                                                                                                                                                                                                                                                                                                                                                                                                                                                                                                                                                                                                                                                         | 16.95                                        | 16.95                                                | 16.95                                                | 14.95                                                       | 20.95                                               | 17.95                                                  | occasional lower                                                                                                                                                                                                                                          |
| BLACK SEEDLESS * U.S. One * large * 18 lb bagged                                                                                                                                                                                                                                                                                                                                                                                                                                                                                                                                                                                                                                                                                | 20.95                                        | 20.95                                                | 20.95                                                | 18.95                                                       | 24.95                                               | 21.95                                                  | occasional higher                                                                                                                                                                                                                                         |
| LAME SEEDLESS * U.S. One * medium-large * 18 lb bagged                                                                                                                                                                                                                                                                                                                                                                                                                                                                                                                                                                                                                                                                          | 12.95                                        | 12.95                                                | 12.95                                                | 12.95                                                       | 16.95                                               | 14.95                                                  | occasional lower                                                                                                                                                                                                                                          |
| LAME SEEDLESS * U.S. One * large * 18 lb bagged                                                                                                                                                                                                                                                                                                                                                                                                                                                                                                                                                                                                                                                                                 | 16.95                                        | 16.95                                                | 16.95                                                | 16.95                                                       | 18.95                                               | 17.95                                                  | occasional higher and lower                                                                                                                                                                                                                               |
| VHITE SEEDLESS TYPE * U.S. One * medium-large * 18 lb bagged                                                                                                                                                                                                                                                                                                                                                                                                                                                                                                                                                                                                                                                                    | 16.95                                        | 16.95                                                | 16.95                                                | 14.95                                                       | 18.95                                               | 16.95                                                  | occasional higher and lower                                                                                                                                                                                                                               |
| VHITE SEEDLESS TYPE * U.S. One * large * 18 lb bagged                                                                                                                                                                                                                                                                                                                                                                                                                                                                                                                                                                                                                                                                           | 20.95                                        | 20.95                                                | 20.95                                                | 18.95                                                       | 24.95                                               | 21.95                                                  |                                                                                                                                                                                                                                                           |
| HONEYDEWS - MEXICO THRU NOGALES, AZ                                                                                                                                                                                                                                                                                                                                                                                                                                                                                                                                                                                                                                                                                             |                                              |                                                      |                                                      |                                                             |                                                     |                                                        |                                                                                                                                                                                                                                                           |
| Demand: 5-6S FAIRLY LIGHT, 8S LIGHT. Market: About Steady                                                                                                                                                                                                                                                                                                                                                                                                                                                                                                                                                                                                                                                                       |                                              |                                                      |                                                      |                                                             |                                                     |                                                        |                                                                                                                                                                                                                                                           |
|                                                                                                                                                                                                                                                                                                                                                                                                                                                                                                                                                                                                                                                                                                                                 |                                              |                                                      |                                                      | 7.00                                                        | 9.00                                                | 8.00                                                   | occasional higher and lower                                                                                                                                                                                                                               |
|                                                                                                                                                                                                                                                                                                                                                                                                                                                                                                                                                                                                                                                                                                                                 |                                              |                                                      |                                                      |                                                             |                                                     |                                                        |                                                                                                                                                                                                                                                           |
| S * 2/3 cartons                                                                                                                                                                                                                                                                                                                                                                                                                                                                                                                                                                                                                                                                                                                 |                                              |                                                      |                                                      | 5.00                                                        | 7.00                                                | 6.00                                                   | occasional higher and lower                                                                                                                                                                                                                               |
| 5S * 2/3 cartons                                                                                                                                                                                                                                                                                                                                                                                                                                                                                                                                                                                                                                            | 3.50                                         | 4.00                                                 | 3.75                                                 | 5.00<br>3.00                                                | 7.00<br>4.50                                        | 6.00<br>3.75                                           | occasional higher and lower occasional higher                                                                                                                                                                                                             |
| SS * 2/3 cartons<br>SS * 2/3 cartons<br>MANGOES - MEXICO THRU NOGALES, AZ<br>Demand: TOMMY ATKINS MODERATE, ATAULFO FAIRLY LIGHT. Market: To<br>nclude light volumes of Kent variety.                                                                                                                                                                                                                                                                                                                                                                                                                                                                                                                                           |                                              |                                                      |                                                      | 3.00                                                        | 4.50                                                | 3.75                                                   | occasional higher and condition. Crossings                                                                                                                                                                                                                |
| SS * 2/3 cartons<br>SS * 2/3 cartons<br>MANGOES - MEXICO THRU NOGALES, AZ<br>Demand: TOMMY ATKINS MODERATE, ATAULFO FAIRLY LIGHT. Market: To                                                                                                                                                                                                                                                                                                                                                                                                                                                                                                                                                                                    |                                              |                                                      |                                                      | 3.00                                                        | 4.50                                                | 3.75                                                   | occasional higher                                                                                                                                                                                                                                         |
| S * 2/3 cartons S * 2/3 cartons  MANGOES - MEXICO THRU NOGALES, AZ  Demand: TOMMY ATKINS MODERATE, ATAULFO FAIRLY LIGHT. Market: To include light volumes of Kent variety.  ITAULFO * 12S * ctns 1 lyr                                                                                                                                                                                                                                                                                                                                                                                                                                                                                                                          |                                              |                                                      |                                                      | 3.00                                                        | 4.50                                                | 3.75                                                   | occasional higher  and condition. Crossings  supplies in too few hands to es                                                                                                                                                                              |
| S * 2/3 cartons S * 2/3 cartons  MANGOES - MEXICO THRU NOGALES, AZ  Demand: TOMMY ATKINS MODERATE, ATAULFO FAIRLY LIGHT. Market: To include light volumes of Kent variety.  TAULFO * 12S * ctns 1 lyr                                                                                                                                                                                                                                                                                                                                                                                                                                                                                                                           | ommy Atkins 9s al                            | bout stead                                           | dy, others slightly                                  | 3.00<br>lower. Comn                                         | 4.50                                                | 3.75<br>e range in quality                             | occasional higher  and condition. Crossings  supplies in too few hands to es a market.                                                                                                                                                                    |
| S * 2/3 cartons S * 2/3 cartons  MANGOES - MEXICO THRU NOGALES, AZ Demand: TOMMY ATKINS MODERATE, ATAULFO FAIRLY LIGHT. Market: To include light volumes of Kent variety.  TAULFO * 12S * ctns 1 lyr  TAULFO * 14S * ctns 1 lyr  TAULFO * 16S * ctns 1 lyr                                                                                                                                                                                                                                                                                                                                                                                                                                                                      | ommy Atkins 9s al                            | bout stead                                           | dy, others slightly 7.25                             | 3.00<br>lower. Comm<br>7.00                                 | 4.50<br>ment: Wid                                   | 3.75 e range in quality 8.00                           | occasional higher  and condition. Crossings  supplies in too few hands to es a market. occasional higher                                                                                                                                                  |
| S * 2/3 cartons S * 2/3 cartons MANGOES - MEXICO THRU NOGALES, AZ Demand: TOMMY ATKINS MODERATE, ATAULFO FAIRLY LIGHT. Market: To                                                                                                                                                                                                                                                                                                                                                                                                                                                                                                                                                                                               | 7.00<br>6.00                                 | 7.50<br>6.00                                         | dy, others slightly 7.25 6.00                        | 3.00<br>lower. Comm<br>7.00<br>5.50                         | 4.50<br>ment: Wid<br>9.00<br>8.00                   | 3.75<br>e range in quality<br>8.00<br>6.75             | occasional higher  and condition. Crossings  supplies in too few hands to es a market. occasional higher occasional higher                                                                                                                                |
| S * 2/3 cartons S * 2/3 cartons  MANGOES - MEXICO THRU NOGALES, AZ  Demand: TOMMY ATKINS MODERATE, ATAULFO FAIRLY LIGHT. Market: To noclude light volumes of Kent variety.  ITAULFO * 12S * ctns 1 lyr  ITAULFO * 14S * ctns 1 lyr  ITAULFO * 16S * ctns 1 lyr  ITAULFO * 18S * ctns 1 lyr                                                                                                                                                                                                                                                                                                                                                                                                                                      | 7.00<br>6.00<br>5.50                         | 7.50<br>6.00<br>5.50                                 | 7.25<br>6.00<br>5.50                                 | 3.00<br>lower. Comm<br>7.00<br>5.50<br>5.00                 | 4.50<br>ment: Wid<br>9.00<br>8.00<br>6.50           | 3.75<br>e range in quality<br>8.00<br>6.75<br>5.75     | occasional higher  and condition. Crossings  supplies in too few hands to es a market. occasional higher occasional higher few 7.75 occasional higher                                                                                                     |
| S * 2/3 cartons  S * 2/3 cartons  MANGOES - MEXICO THRU NOGALES, AZ  Demand: TOMMY ATKINS MODERATE, ATAULFO FAIRLY LIGHT. Market: To include light volumes of Kent variety.  ITAULFO * 12S * ctns 1 lyr  ITAULFO * 16S * ctns 1 lyr  ITAULFO * 18S * ctns 1 lyr  ITAULFO * 18S * ctns 1 lyr  ITAULFO * 20S * ctns 1 lyr                                                                                                                                                                                                                                                                                                                     | 7.00<br>6.00<br>5.50<br>5.00                 | 7.50<br>6.00<br>5.50<br>5.00                         | 7.25<br>6.00<br>5.50<br>5.00                         | 3.00<br>lower. Comm<br>7.00<br>5.50<br>5.00<br>5.00         | 4.50<br>nent: Wid<br>9.00<br>8.00<br>6.50<br>6.50   | 3.75 e range in quality  8.00 6.75 5.75 5.75           | occasional higher  and condition. Crossings  supplies in too few hands to es a market. occasional higher occasional higher few 7.75 occasional higher occasional higher                                                                                   |
| S * 2/3 cartons  S * 2/3 cartons  MANGOES - MEXICO THRU NOGALES, AZ  Demand: TOMMY ATKINS MODERATE, ATAULFO FAIRLY LIGHT. Market: To include light volumes of Kent variety.  ATAULFO * 12S * ctns 1 lyr  ATAULFO * 14S * ctns 1 lyr  ATAULFO * 18S * ctns 1 lyr  ATAULFO * 18S * ctns 1 lyr  ATAULFO * 20S * ctns 1 lyr  ATAULFO * 20S * ctns 1 lyr  ATAULFO * 20S * ctns 1 lyr  ATAULFO * 27S * ctns 1 lyr  ATAULFO * 27S * ctns 1 lyr  ATAULFO * 27S * ctns 1 lyr  ATAULFO * 37S * ctns 1 lyr  ATAULFO * 37S * ctns 1 lyr                                                                                                                                                                                                     | 7.00<br>6.00<br>5.50<br>5.00<br>6.50         | 7.50<br>6.00<br>5.50<br>5.00<br>7.00                 | 7.25<br>6.00<br>5.50<br>5.00<br>6.75                 | 3.00<br>lower. Comm<br>7.00<br>5.50<br>5.00<br>5.00<br>6.50 | 4.50 ment: Wid 9.00 8.00 6.50 6.50 8.00             | 3.75 e range in quality  8.00 6.75 5.75 5.75 7.25      | occasional higher  and condition. Crossings  supplies in too few hands to es a market. occasional higher occasional higher few 7.75 occasional higher occasional higher occasional higher                                                                 |
| S * 2/3 cartons  MANGOES - MEXICO THRU NOGALES, AZ  Demand: TOMMY ATKINS MODERATE, ATAULFO FAIRLY LIGHT. Market: To include light volumes of Kent variety.  ATAULFO * 12S * ctns 1 lyr  ATAULFO * 14S * ctns 1 lyr  ATAULFO * 16S * ctns 1 lyr  ATAULFO * 18S * ctns 1 lyr  ATAULFO * 20S * ctns 1 lyr  ATAULFO * 20S * ctns 1 lyr                                                                                                                                                                                                                                                                                                                                                                                              | 7.00<br>6.00<br>5.50<br>5.00<br>6.50<br>6.00 | 7.50<br>6.00<br>5.50<br>5.00<br>7.00<br>6.50         | 7.25<br>6.00<br>5.50<br>5.00<br>6.75<br>6.25         | 7.00<br>5.50<br>5.00<br>6.50<br>6.00                        | 4.50  ment: Wid  9.00  8.00  6.50  8.00  8.00  8.00 | 3.75 e range in quality  8.00 6.75 5.75 7.25 7.00      | occasional higher  and condition. Crossings  supplies in too few hands to es a market. occasional higher occasional higher few 7.75 occasional higher occasional higher occasional higher occasional higher occasional higher                             |
| S * 2/3 cartons  S * 2/3 cartons  MANGOES - MEXICO THRU NOGALES, AZ  Demand: TOMMY ATKINS MODERATE, ATAULFO FAIRLY LIGHT. Market: To include light volumes of Kent variety.  ATAULFO * 12S * ctns 1 lyr  ATAULFO * 14S * ctns 1 lyr  ATAULFO * 18S * ctns 1 lyr  ATAULFO * 18S * ctns 1 lyr  ATAULFO * 20S * ctns 1 lyr | 7.00<br>6.00<br>5.50<br>5.00<br>6.50<br>6.00 | 7.50<br>6.00<br>5.50<br>5.00<br>7.00<br>6.50<br>6.00 | 7.25<br>6.00<br>5.50<br>5.00<br>6.75<br>6.25<br>6.00 | 7.00<br>5.50<br>5.00<br>6.50<br>6.00<br>6.00                | 4.50  nent: Wid  9.00 8.00 6.50 6.50 8.00 8.00 7.00 | 3.75 e range in quality  8.00 6.75 5.75 7.25 7.00 6.50 | occasional higher  and condition. Crossings  supplies in too few hands to es a market. occasional higher occasional higher few 7.75 occasional higher occasional higher occasional higher occasional higher occasional higher and lower occasional higher |