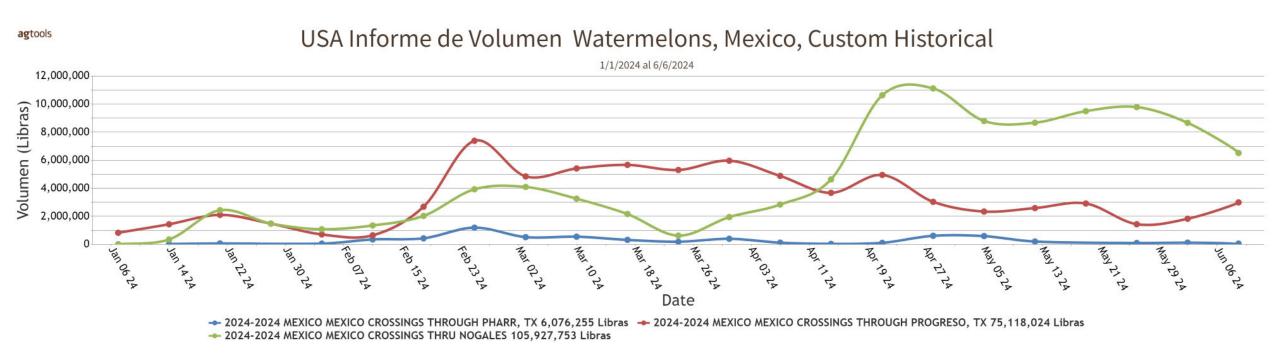

## **WATERMELONS**

MEXICO CROSSINGS THROUGH NOGALES ARIZONA Crossings 789-662-769 --- (Seedless 458-402-500, Seeded 85-87-73, Miniature 246-173-196)---Movement expected to increase. Trading approximately 35-45 counts fairly active, others moderate. Prices 35-45 counts slightly higher, 60 count slightly lower, Miniature lower. Red Flesh Seedless Type 24 inch bins approximately 35-45 counts mostly 154.00-161.00, approximately 60 count mostly 112.00-119.00; cartons Red Flesh Seedless Type Miniature 6s mostly 10.00-11.00, 8-9s mostly 8.95-11.00. Quality variable.

MEXICO CROSSINGS THROUGH TEXAS Crossings 57-62-67 --- Movement expected about the same. Red Flesh Seedless 24 inch bins approximately 35, 45, and 60 counts supplies insufficient to establish a market. Quality and condition variable. Report expected to resume the week of June 16.