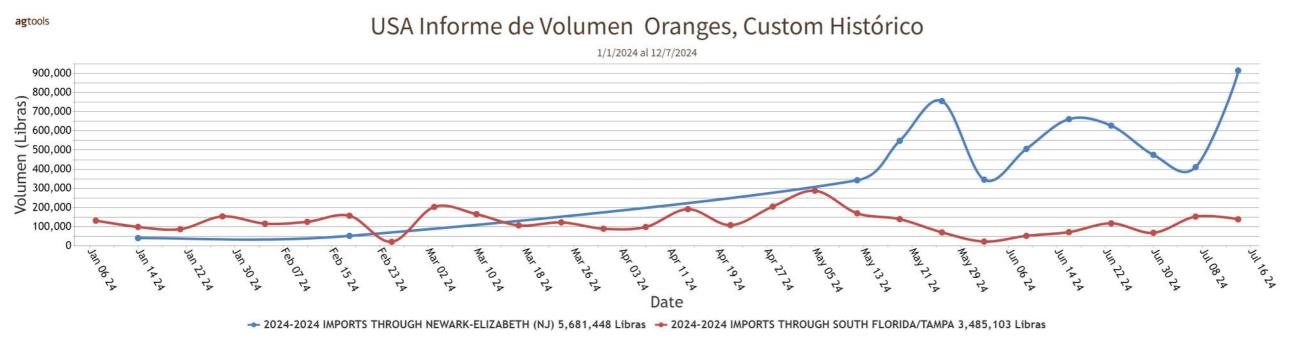

es Higher. Roma 25 pound cartons loose extra large mostly 25.95-26.95, large mostly 24.95-25.95, medium mostly 22.95-24.95. Quality and condition variable. (\* revised)

#### WATERMELONS

MEXICO CROSSINGS THROUGH TEXAS Crossings 97-151\*-156 --- Movement expected to increase. Wide range in prices. Trading Slow. Prices Red Flesh Seedless 24 inch bins approximately 35 mostly 130.00-147.00, approximately 45 mostly 135.00-147.00, and approximately 60 counts mostly 130.00-140.00. Quality and condition variable. (\* revised)





# agtools

# Lemons

## Volume by Region - 2024



### FOB Price - Last 30 Days

ipping Price Lemons, South And Central District California, Conventional, 7/10 Bushel Cartons, Shippers First Grade,



### **Weather Forecast**









# Oranges Volume by Region - 2024



# FOB Price - Last 30 Days



■ Valencia Conventional 7/10 Bushel Cartons
■ Valencia Organic 7/10 Bushel Cartons

### **Weather Forecast**



### Monday, July 15, 2024

| MOSTLY                                                                |                            |           |               |              |             |                   |                                  |  |  |
|-----------------------------------------------------------------------|----------------------------|-----------|---------------|--------------|-------------|-------------------|----------------------------------|--|--|
|                                                                       | LOW                        | HIGH      | AVERAGE       | LOW          | HIGH        | AVERAGE           | PRICE C