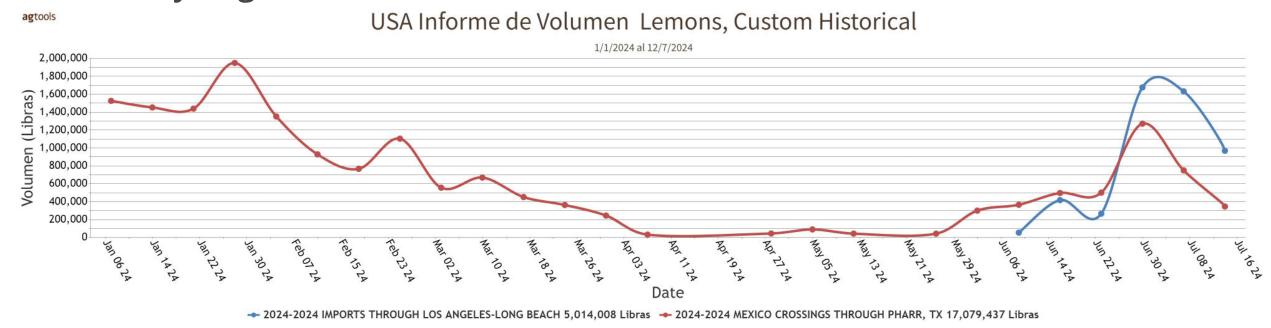

24.95, large mostly 22.95-23.95, medium mostly 19.95-20.95. Quality generally good.

MEXICO CROSSINGS THROUGH TEXAS Crossings 179-187\*-134 --- Movement expected to decrease. Trading early fairly active, late active. Prices Higher. Roma 25 pound cartons loose extra large mostly 25.95-26.95, large mostly 24.95-25.95, medium mostly 22.95-24.95. Quality and condition variable. (\* revised)

#### WATERMELONS

MEXICO CROSSINGS THROUGH TEXAS Crossings 97-151\*-156 --- Movement expected to increase. Wide range in prices. Trading Slow. Prices Red Flesh Seedless 24 inch bins approximately 35 mostly 130.00-147.00, approximately 45 mostly 135.00-147.00, and approximately 60 counts mostly 130.00-140.00. Quality and condition variable. (\* revised)





# agtools

# Lemons

## Volume by Region - 2024



### FOB Price - Last 30 Days

ipping Price Lemons, South And Central District California, Conventional, 7/10 Bushel Cartons, Shippers First Grade,



### **Weather Forecast**









# Oranges Volume by Region - 2024



# FOB Price - Last 30 Days



■ Valencia Conventional 7/10 Bushel Cartons
■ Valencia Organic 7/10 Bushel Cartons

### **Weather Forecast**



### Monday, July 15, 2024

| MOSTLY                                                                |                            |           |               |              |             |                   |                                  |  |  |
|-----------------------------------------------------------------------|----------------------------|-----------|---------------|--------------|-------------|-------------------|--------