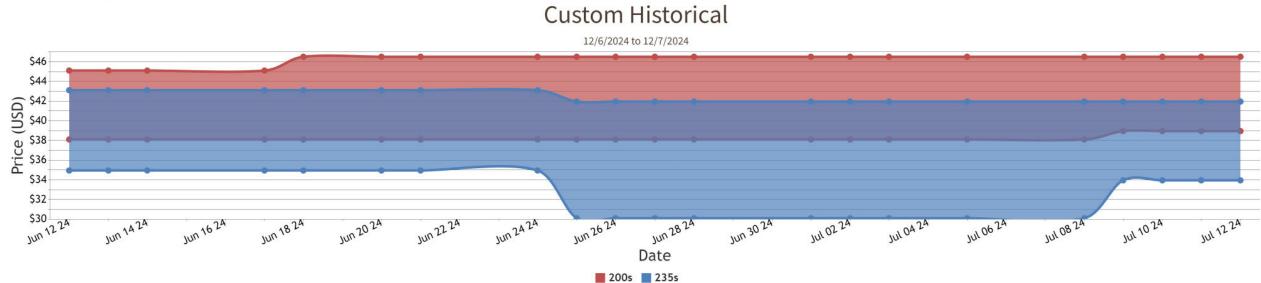

# Lemons

### FOB Price - Last 30 Days

ipping Price Lemons, South And Central District California, Conventional, 7/10 Bushel Cartons, Shippers First Grade,