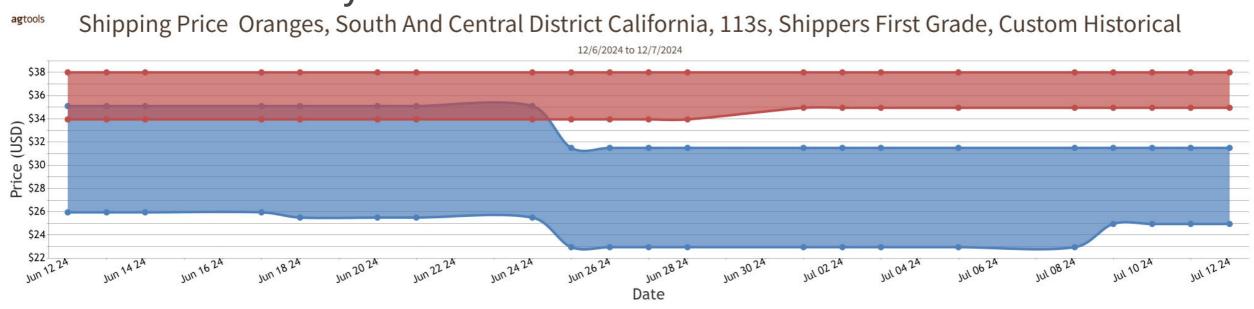

# FOB Price - Last 30 Days

■ Valencia Conventional 7/10 Bushel Cartons
■ Valencia Organic 7/10 Bushel Cartons