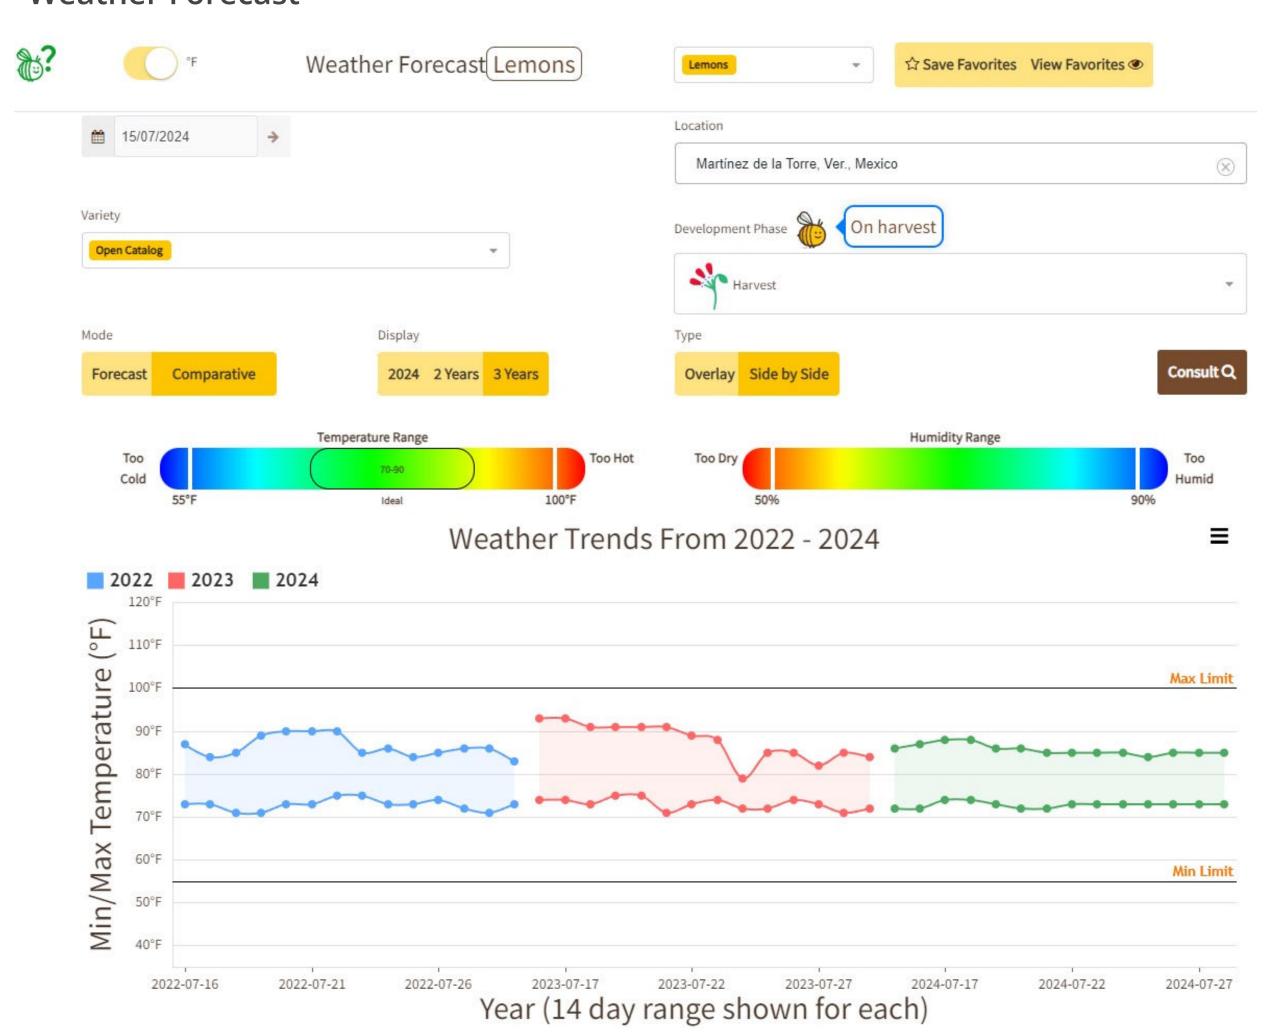

ding early fairly active, late active. Prices Higher. Roma 25 pound cartons loose extra large mostly 25.95-26.95, large mostly 24.95-25.95, medium mostly 22.95-24.95. Quality and condition variable. (\* revised)

#### WATERMELONS

MEXICO CROSSINGS THROUGH TEXAS Crossings 97-151\*-156 --- Movement expected to increase. Wide range in prices. Trading Slow. Prices Red Flesh Seedless 24 inch bins approximately 35 mostly 130.00-147.00, approximately 45 mostly 135.00-147.00, and approximately 60 counts mostly 130.00-140.00. Quality and condition variable. (\* revised)





# agtools

# Lemons

## Volume by Region - 2024



### FOB Price - Last 30 Days

ipping Price Lemons, South And Central District California, Conventional, 7/10 Bushel Cartons, Shippers First Grade,



### **Weather Forecast**









# Oranges Volume by Region - 2024



# FOB Price - Last 30 Days



■ Valencia Conventional 7/10 Bushel Cartons
■ Valencia Organic 7/10 Bushel Cartons

### **Weather Forecast**



### Monday, July 15, 2024

| MOSTLY                                                                |                            |           |               |              |             |                   |                                  |  |  |
|-----------------------------------------------------------------------|----------------------------|-----------|---------------|--------------|-------------|-------------------|----------------------------------|--|--|
|                                                                       | LOW                        | HIGH      | AVERAGE       | LOW