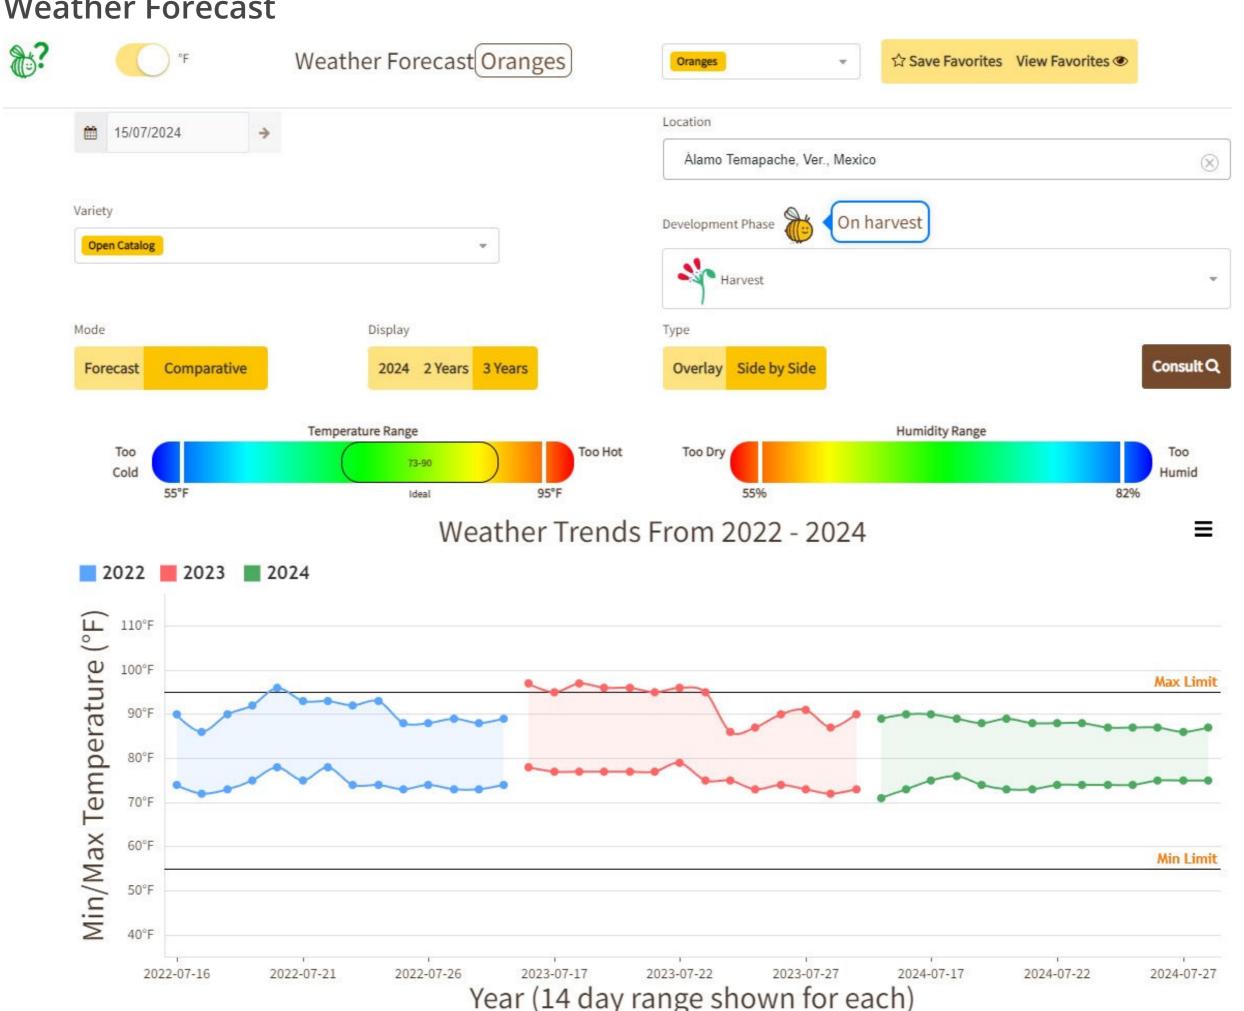

ion variable. (\* revised)

#### WATERMELONS

MEXICO CROSSINGS THROUGH TEXAS Crossings 97-151\*-156 --- Movement expected to increase. Wide range in prices. Trading Slow. Prices Red Flesh Seedless 24 inch bins approximately 35 mostly 130.00-147.00, approximately 45 mostly 135.00-147.00, and approximately 60 counts mostly 130.00-140.00. Quality and condition variable. (\* revised)





# agtools

# Lemons

## Volume by Region - 2024



### FOB Price - Last 30 Days

ipping Price Lemons, South And Central District California, Conventional, 7/10 Bushel Cartons, Shippers First Grade,



### **Weather Forecast**









# Oranges Volume by Region - 2024



# FOB Price - Last 30 Days



■ Valencia Conventional 7/10 Bushel Cartons
■ Valencia Organic 7/10 Bushel Cartons

### **Weather Forecast**



### Monday, July 15, 2024

| MOSTLY                                                                |                            |           |               |              |             |                   |                                  |  |  |
|-----------------------------------------------------------------------|----------------------------|-----------|---------------|--------------|-------------|-------------------|----------------------------------|--|--|
|                                                                       | LOW                        | HIGH      | AVERAGE       | LOW          | HIGH        | AVERAGE           | PRICE COMMENT                    |  |  |
| MANGOES - MEXICO THRU NOGALES, AZ                                     |                            |