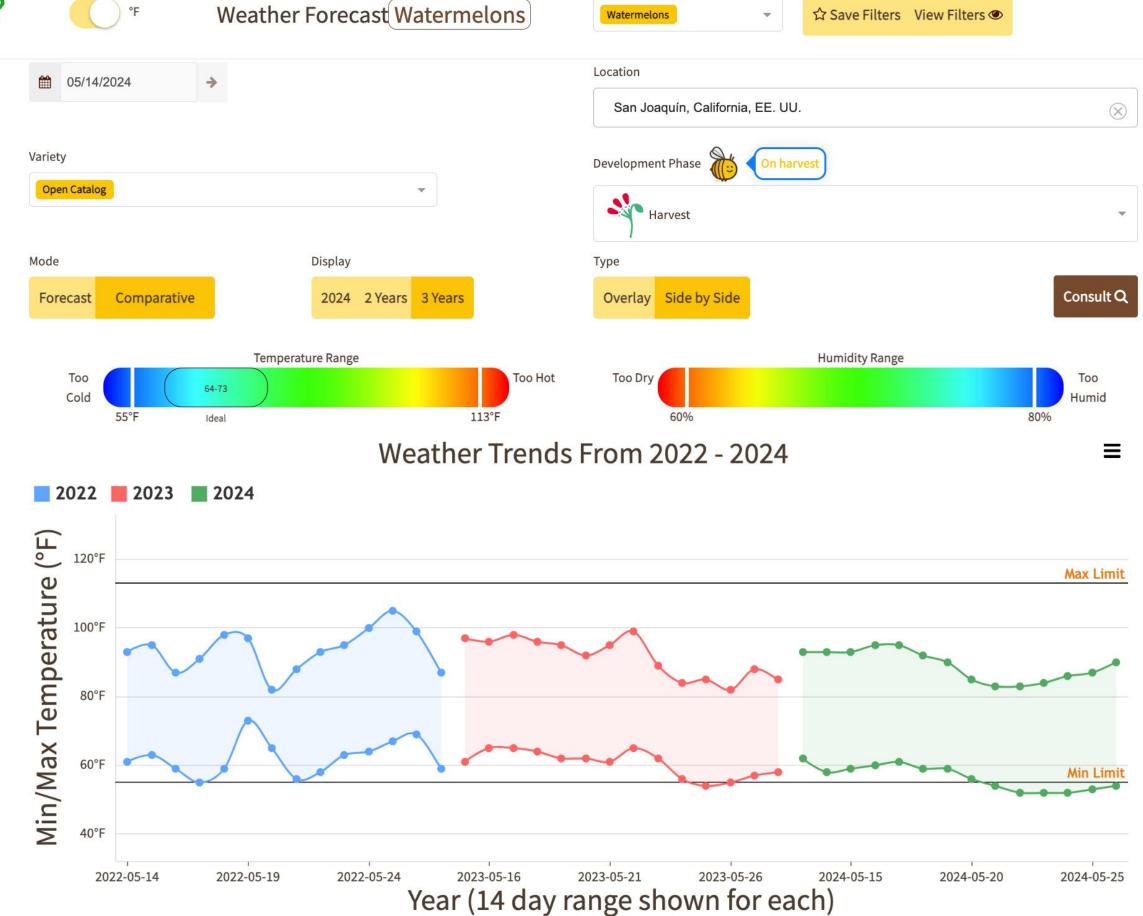

#### WATERMELONS

MEXICO CROSSINGS THROUGH NOGALES ARIZONA Crossings 515-419-550 ---- (Seedless 260-232-352, Seeded 111-78-79, Miniature 144-109-119)---Movement expected to increase. Trading Moderate. Prices Miniature 6-8s generally unchanged, 11s slightly higher, others slightly lower. Red Flesh Seedless Type cartons 4-5s mostly 17.00-17.50, 6s mostly 15.00-15.50; 24 inch bins approximately 35-60 counts mostly 147.00-154.00; 75-80s mostly 128.00; cartons Red Flesh Seedless Type Miniature 6s mostly 13.95-14.95, 8s mostly 14.95, 9s mostly 10.95, 11s mostly 7.00. Quality variable. MEXICO CROSSINGS THROUGH TEXAS Crossings 112-83-104 --- Movement expected to decrease seasonally. Red Flesh Seedless 24 inch bins approximately 35, 45, and 60 counts supplies insufficient to establish a market. Quality and condition variable.

### Weather Forecast

Volume by Region - 2024

🗢 2024-2024 Crossings Through Pharr, Tx 13,170,413 Pounds 🔶 2024-2024 Crossings Thru Nogales 83,471,552 Pounds

# Weather Forecast

### Monday, May 13, 2024

|                                                                          |              | MOS       | TLY                 |              |            |                 |                          |
|--------------------------------------------------------------------------|--------------|-----------|---------------------|--------------|------------|-----------------|--------------------------|
|                                                                          | LOW          | HIGH      | AVERAGE             | LOW          | HIGH       | AVERAGE         | PRICE COMMENT            |
| Beans, Round Green Type - MEXICO THRU NOGALES, AZ                        |              |           |                     |              |            |                 |                          |
| Demand: MODERATE. Market: ABOUT STEADY. Comment: Extra services include  | ed.          |           |                     |              |            |                 |                          |
| IANDPICKED * 30 lb ctns                                                  | 16.95        | 16.95     | 16.95               | 16.95        | 18.95      | 17.95           |                          |
| Cantaloupes - MEXICO THRU NOGALES, AZ                                    |              |           |                     |              |            |                 |                          |
| emand: 9-12S GOOD, 15S FAIRLY GOOD. Market: 9S HIGHER, 12-15S MUCH I     | HIGHER. Con  | nment: E> | tra services includ | ded. Quality | variable.  |                 |                          |
| S * 1/2 ctns                                                             | 13.00        | 14.00     | 13.50               | 12.95        | 14.95      | 13.95           |                          |
| 2S * 1/2 ctns                                                            | 8.00         | 9.00      | 8.50                | 6.50         | 10.00      | 8.25            | occasional lower         |
| 5S * 1/2 ctns                                                            | 5.00         | 6.00      | 5.50                | 3.95         | 6.95       | 5.45            |                          |
| CUCUMBERS - MEXICO THRU NOGALES, AZ                                      |              |           |                     |              |            |                 |                          |
| emand: PICKLES MODERATE, OTHERS FAIRLY LIGHT. Market: MEDIUM, LAR        | GE AND SMA   | ALL SLIG  | HTLY LOWER, O       | THERS ABO    | OUT STE    | ADY. Comment: E | Extra services included. |
| 4S * ctns                                                                |              |           |                     | 5.95         | 6.95       | 6.45            | occasional higher        |
| 6S * ctns                                                                |              |           |                     | 6.95         | 7.95       | 7.45            | occasional higher        |
| edium * 1 1/9 bu ctns                                                    | 10.95        | 11.95     | 11.45               | 8.95         | 12.95      | 10.95           | occasional higher        |
| edium * Fair Quality * 1 1/9 bu ctns                                     | 8.95         | 9.95      | 9.45                | 6.95         | 10.95      | 8.95            |                          |
| nedium * Ordinary Quality * 1 1/9 bu ctns                                |              |           |                     | 4.95         | 5.95       | 5.45            | occasional higher        |
| rge * 1 1/9 bu ctns                                                      | 7.95         | 9.95      | 8.95                | 6.95         | 10.95      | 8.95            | occasional higher        |
| mall * 1 1/9 bu ctns                                                     | 6.95         | 7.95      | 7.45                | 6.95         | 8.95       | 7.95            | occasional higher        |
| ICKLE * 150-200S * bushel & 40-45 lb reusable plastic containers (rpc    | 18.00        | 18.00     | 18.00               | 16.00        | 20.00      | 18.00           | occasional higher        |
| ICKLE * 200-300S * bushel & 40-45 lb reusable plastic containers (rpc    | 20.00        | 20.00     | 20.00               | 18.00        | 22.00      | 20.00           | occasional higher        |
| ICKLE * 300-400S * bushel & 40-45 lb reusable plastic containers (rpc    | 20.00        | 20.00     | 20.00               | 18.00        | 22.00      | 20.00           | occasional higher        |
| GGPLANT - MEXICO THRU NOGALES, AZ                                        |              |           |                     |              |            |                 |                          |
| Demand: FAIRLY GOOD. Market: ABOUT STEADY. Comment: Extra services inclu | uded.        |           |                     |              |            |                 |                          |
| 8S * 1 bu, 1 1/9 bu, 1 1/6 bu ctns wrapped                               | 8.95         | 10.95     | 9.95                | 7.95         | 12.95      | 10.45           | occasional lower         |
| 8S * Fair Quality * 1 bu, 1 1/9 bu, 1 1/6 bu ctns wrapped                |              |           |                     | 4.95         | 6.95       | 5.95            | occasional higher        |
| 4S * 1 bu, 1 1/9 bu, 1 1/6 bu ctns wrapped                               | 8.95         | 8.95      | 8.95                | 6.95         | 10.95      | 8.95            | occasional higher        |
| 4S * Fair Quality * 1 bu, 1 1/9 bu, 1 1/6 bu ctns wrapped                |              |           |                     | 3.95         | 5.95       | 4.95            | occasional higher        |
| IONEYDEWS - MEXICO THRU NOGALES, AZ                                      |              |           |                     |              |            |                 |                          |
| Demand: 5S FAIRLY GOOD, OTHERS MODERATE. Market: 8S SLIGHTLY HIGH        | ER, 5-6S ABC | UT STEA   | ADY. Comment: E     | xtra service | s included | I.              |                          |
| S * 2/3 cartons                                                          | 7.00         | 7.00      | 7.00                | 6.00         | 8.95       | 7.48            |                          |
|                                                                          |              |           |                     |              |            | 5.50            |                          |