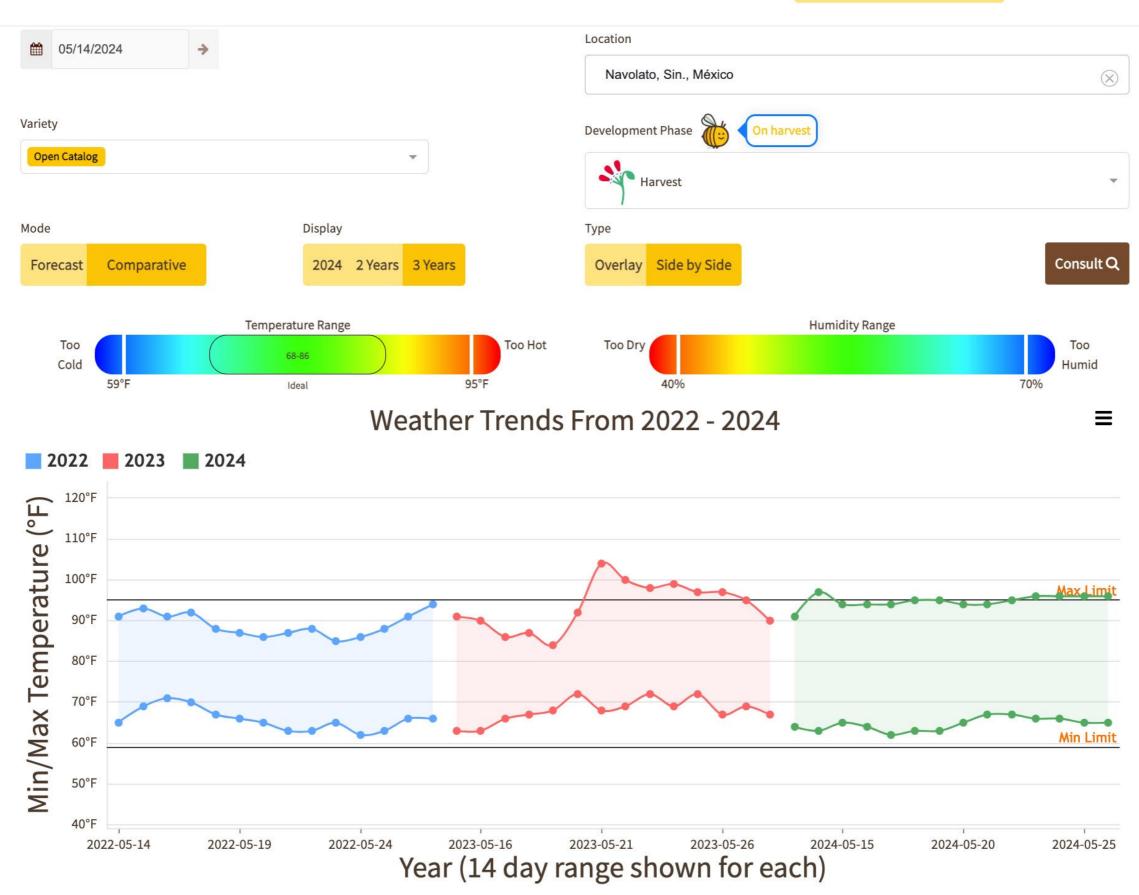

s Red Flesh Seedless Type Miniature 6s mostly 13.95-14.95, 8s mostly 14.95, 9s mostly 10.95, 11s mostly 7.00. Quality variable. MEXICO CROSSINGS THROUGH TEXAS Crossings 112-83-104 --- Movement expected to decrease seasonally. Red Flesh Seedless 24 inch bins approximately 35, 45, and 60 counts supplies insufficient to establish a market. Quality and condition variable.







# Watermelon Volume by Region - 2024



## FOB Price - Last 30 Days

<sup>agtools</sup>hipping Price Watermelons, Mexico Crossings Through Nogales Arizona, Red Flesh Seedless Type, Cartons, 1 Month



### Weather Forecast











Volume by Region - 2024



🗢 2024-2024 Crossings Through Pharr, Tx 13,170,413 Pounds 🔶 2024-2024 Crossings Thru Nogales 83,471,552 Pounds

# FOB Price - Last 30 Days



# Weather Forecast



### Monday, May 13, 2024

|                                                                          |              | MOS       | TLY                 |              |            |                 |                          |
|--------------------------------------------------------------------------|--------------|-----------|---------------------|--------------|------------|-----------------|--------------------------|
|                                                                          | LOW          | HIGH      | AVERAGE             | LOW          | HIGH       | AVERAGE         | PRICE COMMENT            |
| Beans, Round Green Type - MEXICO THRU NOGALES, AZ                        |              |           |                     |              |            |                 |