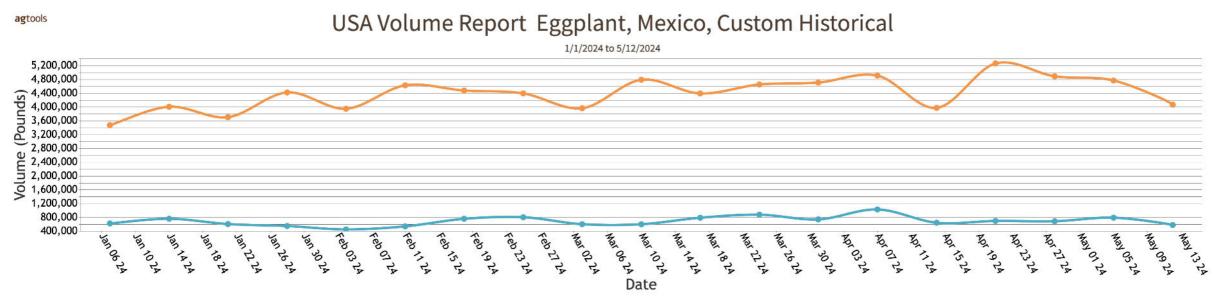

#### EGGPLANT

MEXICO CROSSINGS THROUGH NOGALES ARIZONA Crossings 49-40-38 --- Movement expected to decrease seasonally. Trading Moderate. Prices Slightly Higher. 1 bushel, 1 1/9 bushel, 1 1/6 bushel cartons wrapped 18s mostly 8.95-10.95, 24s mostly 8.95; fair quality 18s 4.95-6.95, 24s 3.95-5.95. Quality generally good.

|                                                                             |            | MOS      | TLY           | -             |             |                    |                             |
|-----------------------------------------------------------------------------|------------|----------|---------------|---------------|-------------|--------------------|-----------------------------|
|                                                                             | LOW        | HIGH     | AVERAGE       | LOW           | HIGH        | AVERAGE            | PRICE COMMENT               |
| Beans, Round Green Type - MEXICO THRU NOGALES, AZ                           |            |          |               |               |             |                    |                             |
| Demand: MODERATE. Market: SLIGHTLY HIGHER. Comment: Extra services include  | ed.        |          |               |               |             |                    |                             |
| HANDPICKED * 30 lb ctns                                                     |            |          |               | 16.95         | 18.95       | 17.95              |                             |
| Cantaloupes - MEXICO THRU NOGALES, AZ                                       |            |          |               |               |             |                    |                             |
| Demand: 9S EXCEEDS SUPPLY, 12S GOOD, 15S MODERATE. Market: 12S HIGHE        | R, OTHEF   | RS ABOUT | T STEADY. Com | ment: Extra s | services ir | ncluded. Quality v | ariable.                    |
| 9S * 1/2 ctns                                                               | 13.00      | 14.00    | 13.50         | 12.95         | 14.95       | 13.95              |                             |
| 12S * 1/2 ctns                                                              | 8.95       | 9.95     | 9.45          | 6.95          | 9.95        | 8.45               | occasional lower            |
| 15S * 1/2 ctns                                                              | 5.00       | 6.00     | 5.50          | 3.95          | 6.95        | 5.45               | occasional higher and lower |
| CUCUMBERS - MEXICO THRU NOGALES, AZ                                         |            |          |               |               |             |                    |                             |
| Demand: FAIRLY LIGHT. Market: ABOUT STEADY. Comment: Extra services include | d.         |          |               |               |             |                    |                             |
| 24S * ctns                                                                  |            |          |               | 5.95          | 6.95        | 6.45               | occasional higher           |
| 36S * ctns                                                                  |            |          |               | 6.95          | 7.95        | 7.45               | occasional higher           |
| medium * 1 1/9 bu ctns                                                      | 10.95      | 11.95    | 11.45         | 8.95          | 12.95       | 10.95              | occasional higher           |
| medium * Fair Quality * 1 1/9 bu ctns                                       | 8.95       | 9.95     | 9.45          | 6.95          | 10.95       | 8.95               |                             |
| medium * Ordinary Quality * 1 1/9 bu ctns                                   |            |          |               | 4.95          | 5.95        | 5.45               | occasional higher           |
| large * 1 1/9 bu ctns                                                       | 7.95       | 9.95     | 8.95          | 6.95          | 10.95       | 8.95               | occasional higher           |
| small * 1 1/9 bu ctns                                                       | 6.95       | 7.95     | 7.45          | 6.95          | 8.95        | 7.95               | occasional higher           |
| PICKLE * 150-200S * bushel & 40-45 lb reusable plastic containers (rpc      | 18.00      | 18.00    | 18.00         | 16.00         | 20.00       | 18.00              | occasional higher           |
| PICKLE * 200-300S * bushel & 40-45 lb reusable plastic containers (rpc      | 20.00      | 20.00    | 20.00         | 18.00         | 22.00       | 20.00              | occasional higher           |
| PICKLE * 300-400S * bushel & 40-45 lb reusable plastic containers (rpc      | 20.00      | 20.00    | 20.00         | 18.00         | 22.00       | 20.00              | occasional higher           |
| EGGPLANT - MEXICO THRU NOGALES, AZ                                          |            |          |               |               |             |                    |                             |
| Demand: FAIRLY GOOD. Market: ABOUT STEADY. Comment: Extra services include  | d.         |          |               |               |             |                    |                             |
| 18S * 1 bu, 1 1/9 bu, 1 1/6 bu ctns wrapped                                 | 8.95       | 10.95    | 9.95          | 7.95          | 12.95       | 10.45              | occasional lower            |
| 18S * Fair Quality * 1 bu, 1 1/9 bu, 1 1/6 bu ctns wrapped                  |            |          |               | 4.95          | 6.95        | 5.95               | occasional higher           |
| 24S * 1 bu, 1 1/9 bu, 1 1/6 bu ctns wrapped                                 | 8.95       | 8.95     | 8.95          | 6.95          | 10.95       | 8.95               | occasional higher           |
| 24S * Fair Quality * 1 bu, 1 1/9 bu, 1 1/6 bu ctns wrapped                  |            |          |               | 3.95          | 5.95        | 4.95               | occasional higher           |
| HONEYDEWS - MEXICO THRU NOGALES, AZ                                         |            |          |               |               |             |                    |                             |
| Demand: 5S VERY GOOD, OTHERS FAIRLY GOOD. Market: 8S SLIGHTLY HIGHEF        | R, 5-6S AB | OUT STE  | ADY. Comment: | Extra service | es include  | d.                 |                             |
| 5S * 2/3 cartons                                                            | 7.00       | 7.00     | 7.00          | 6.00          | 8.95        |                    | occasional higher           |
| 6S * 2/3 cartons                                                            | 5.00       | 5.00     | 5.00          | 3.95          | 7.00        | 5.48               | occasional higher and lower |