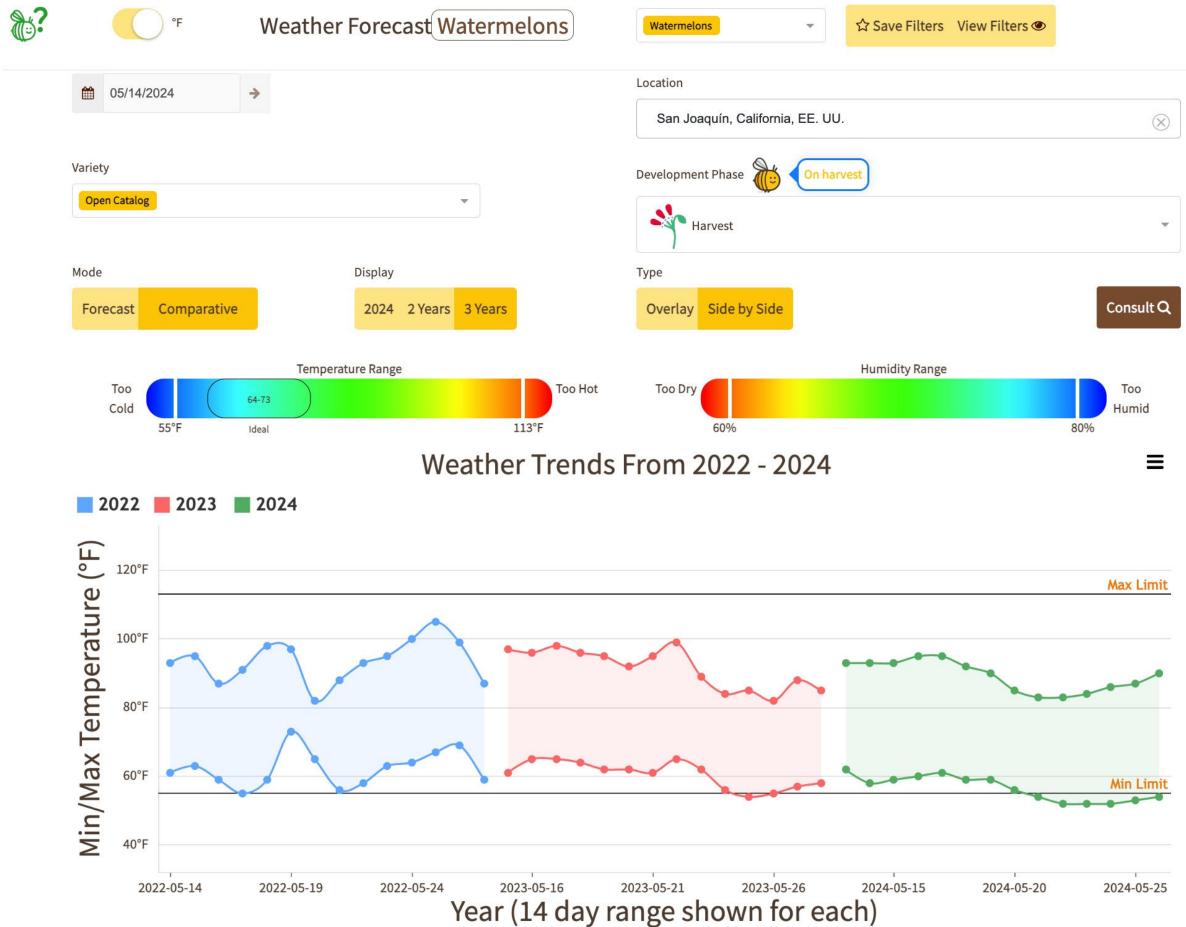

gher, others slightly lower. Red Flesh Seedless Type cartons 4-5s mostly 17.00-17.50, 6s mostly 15.00-15.50; 24 inch bins approximately 35-60 counts mostly 147.00-154.00; 75-80s mostly 128.00; cartons Red Flesh Seedless Type Miniature 6s mostly 13.95-14.95, 8s mostly 14.95, 9s mostly 10.95, 11s mostly 7.00. Quality variable. MEXICO CROSSINGS THROUGH TEXAS Crossings 112-83-104 --- Movement expected to decrease seasonally. Red Flesh Seedless 24 inch bins approximately 35, 45, and 60 counts supplies insufficient to establish a market. Quality and condition variable.







# Watermelon Volume by Region - 2024



## FOB Price - Last 30 Days

<sup>agtools</sup>hipping Price Watermelons, Mexico Crossings Through Nogales Arizona, Red Flesh Seedless Type, Cartons, 1 Month



### Weather Forecast











Volume by Region - 2024



🗢 2024-2024 Crossings Through Pharr, Tx 13,170,413 Pounds 🔶 2024-2024 Crossings Thru Nogales 83,471,552 Pounds

# FOB Price - Last 30 Days



# Weather Forecast



### Monday, May 13, 2024

|                                                                          |              | MOS       | TLY                 |              |            |                 |                          |
|--------------------------------------------------------------------------|--------------|-----------|---------------------|--------------|------------|-----------------|--------------------------|
|                                                                          | LOW          | HIGH      | AVERAGE             | LOW          | HIGH       | AVERAGE         | PRI