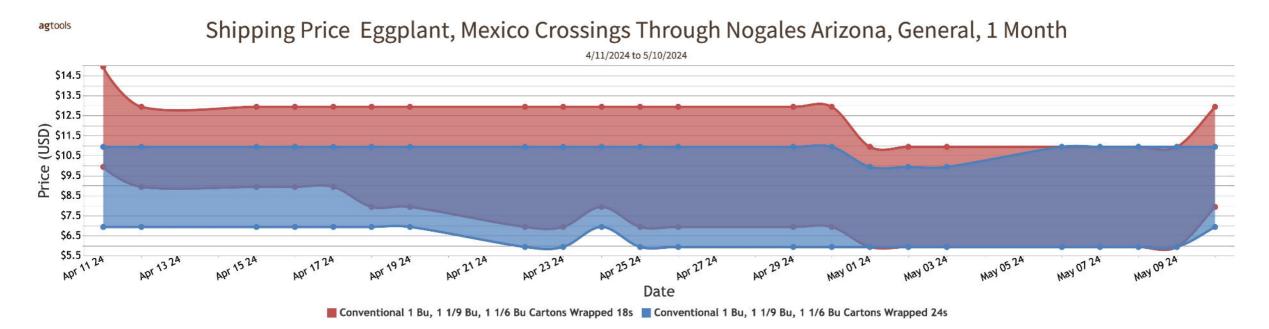

#### EGGPLANT

MEXICO CROSSINGS THROUGH NOGALES ARIZONA Crossings 49-40-38 --- Movement expected to decrease seasonally. Trading Moderate. Prices Slightly Higher. 1 bushel, 1 1/9 bushel, 1 1/6 bushel cartons wrapped 18s mostly 8.95-10.95, 24s mostly 8.95; fair quality 18s 4.95-6.95, 24s 3.95-5.95. Quality generally good.

|                                                                             |            | MOS      | TLY           | -             |             |                    |                             |
|-----------------------------------------------------------------------------|------------|----------|---------------|---------------|-------------|--------------------|-----------------------------|
|                                                                             | LOW        | HIGH     | AVERAGE       | LOW           | HIGH        | AVERAGE            | PRICE COMMENT               |
| Beans, Round Green Type - MEXICO THRU NOGALES, AZ                           |            |          |               |               |             |                    |                             |
| Demand: MODERATE. Market: SLIGHTLY HIGHER. Comment: Extra services include  | ed.        |          |               |               |             |                    |                             |
| HANDPICKED * 30 lb ctns                                                     |            |          |               | 16.95         | 18.95       | 17.95              |                             |
| Cantaloupes - MEXICO THRU NOGALES, AZ                                       |            |          |               |               |             |                    |                             |
| Demand: 9S EXCEEDS SUPPLY, 12S GOOD, 15S MODERATE. Market: 12S HIGHE        | R, OTHEF   | RS ABOUT | T STEADY. Com | ment: Extra s | services ir | ncluded. Quality v | ariable.                    |
| 9S * 1/2 ctns                                                               | 13.00      | 14.00    | 13.50         | 12.95         | 14.95       | 13.95              |                             |
| 12S * 1/2 ctns                                                              | 8.95       | 9.95     | 9.45          | 6.95          | 9.95        | 8.45               | occasional lower            |
| 15S * 1/2 ctns                                                              | 5.00       | 6.00     | 5.50          | 3.95          | 6.95        | 5.45               | occasional higher and lower |
| CUCUMBERS - MEXICO THRU NOGALES, AZ                                         |            |          |               |               |             |                    |                             |
| Demand: FAIRLY LIGHT. Market: ABOUT STEADY. Comment: Extra services include | d.         |          |               |               |             |                    |                             |
| 24S * ctns                                                                  |            |          |               | 5.95          | 6.95        | 6.45               | occasional higher           |
| 36S * ctns                                                                  |            |          |               | 6.95          | 7.95        | 7.45               | occasional higher           |
| medium * 1 1/9 bu ctns                                                      | 10.95      | 11.95    | 11.45         | 8.95          | 12.95       | 10.95              | occasional higher           |
| medium * Fair Quality * 1 1/9 bu ctns                                       | 8.95       | 9.95     | 9.45          | 6.95          | 10.95       | 8.95               |                             |
| medium * Ordinary Quality * 1 1/9 bu ctns                                   |            |          |               | 4.95          | 5.95        | 5.45               | occasional higher           |
| large * 1 1/9 bu ctns                                                       | 7.95       | 9.95     | 8.95          | 6.95          | 10.95       | 8.95               | occasional higher           |
| small * 1 1/9 bu ctns                                                       | 6.95       | 7.95     | 7.45          | 6.95          | 8.95        | 7.95               | occasional higher           |
| PICKLE * 150-200S * bushel & 40-45 lb reusable plastic containers (rpc      | 18.00      | 18.00    | 18.00         | 16.00         | 20.00       | 18.00              | occasional higher           |
| PICKLE * 200-300S * bushel & 40-45 lb reusable plastic containers (rpc      | 20.00      | 20.00    | 20.00         | 18.00         | 22.00       | 20.00              | occasional higher           |
| PICKLE * 300-400S * bushel & 40-45 lb reusable plastic containers (rpc      | 20.00      | 20.00    | 20.00         | 18.00         | 22.00       | 20.00              | occasional higher           |
| EGGPLANT - MEXICO THRU NOGALES, AZ                                          |            |          |               |               |             |                    |                             |
| Demand: FAIRLY GOOD. Market: ABOUT STEADY. Comment: Extra services include  | d.         |          |               |               |             |                    |                             |
| 18S * 1 bu, 1 1/9 bu, 1 1/6 bu ctns wrapped                                 | 8.95       | 10.95    | 9.95          | 7.95          | 12.95       | 10.45              | occasional lower            |
| 18S * Fair Quality * 1 bu, 1 1/9 bu, 1 1/6 bu ctns wrapped                  |            |          |               | 4.95          | 6.95        | 5.95               | occasional higher           |
| 24S * 1 bu, 1 1/9 bu, 1 1/6 bu ctns wrapped                                 | 8.95       | 8.95     | 8.95          | 6.95          | 10.95       | 8.95               | occasional higher           |
| 24S * Fair Quality * 1 bu, 1 1/9 bu, 1 1/6 bu ctns wrapped                  |            |          |               | 3.95          | 5.95        | 4.95               | occasional higher           |
| HONEYDEWS - MEXICO THRU NOGALES, AZ                                         |            |          |               |               |             |                    |                             |
| Demand: 5S VERY GOOD, OTHERS FAIRLY GOOD. Market: 8S SLIGHTLY HIGHEF        | R, 5-6S AB | OUT STE  | ADY. Comment: | Extra service | es include  | d.                 |                             |
| 5S * 2/3 cartons                                                            | 7.00       | 7.00     | 7.00          | 6.00          | 8.95        |                    | occasional higher           |
| 6S * 2/3 cartons                                                            | 5.00       | 5.00     | 5.00          | 3.95          | 7.00        | 5.48               | occasional higher and lower |