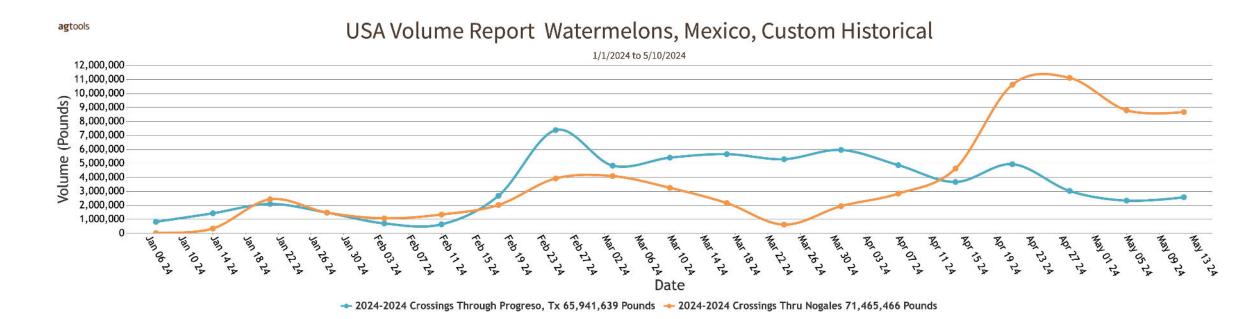

#### WATERMELONS

MEXICO CROSSINGS THROUGH NOGALES ARIZONA Crossings 515-419-550 ---- (Seedless 260-232-352, Seeded 111-78-79, Miniature 144-109-119)---Movement expected to increase. Trading Moderate. Prices Miniature 6-8s generally unchanged, 11s slightly higher, others slightly lower. Red Flesh Seedless Type cartons 4-5s mostly 17.00-17.50, 6s mostly 15.00-15.50; 24 inch bins approximately 35-60 counts mostly 147.00-154.00; 75-80s mostly 128.00; cartons Red Flesh Seedless Type Miniature 6s mostly 13.95-14.95, 8s mostly 14.95, 9s mostly 10.95, 11s mostly 7.00. Quality variable. MEXICO CROSSINGS THROUGH TEXAS Crossings 112-83-104 --- Movement expected to decrease seasonally. Red Flesh Seedless 24 inch bins approximately 35, 45, and 60 counts supplies insufficient to establish a market. Quality and condition variable.

### Weather Forecast

Volume by Region - 2024

🗢 2024-2024 Crossings Through Pharr, Tx 13,170,413 Pounds 🔶 2024-2024 Crossings Thru Nogales 83,471,552 Pounds