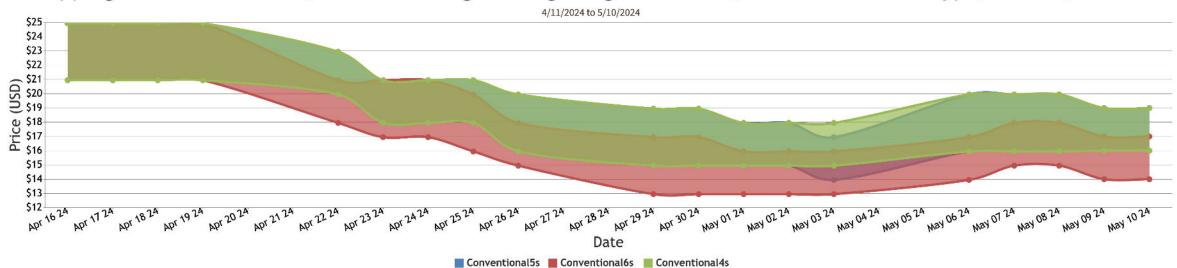

## FOB Price - Last 30 Days

<sup>agtools</sup>hipping Price Watermelons, Mexico Crossings Through Nogales Arizona, Red Flesh Seedless Type, Cartons, 1 Month

|                                                                           |          | MOS      | TLY               |               |           |                   |                      |
|---------------------------------------------------------------------------|----------|----------|-------------------|---------------|-----------|-------------------|----------------------|
|                                                                           | LOW      | HIGH     | AVERAGE           | LOW           | HIGH      | AVERAGE           | PRICE COMMENT        |
| TOMATILLOS - MEXICO THRU NOGALES, AZ                                      |          |          |                   |               |           |                   |                      |
| Demand: MODERATE. Market: ABOUT STEADY. Comment: Extra services included. |          |          |                   |               |           |                   |                      |
| 1 1/9 bu ctns/crts                                                        | 20.00    | 22.00    | 21.00             | 18.00         | 24.00     | 21.00             | occasional higher    |
| TOMATOES - MEXICO THRU NOGALES, AZ                                        |          |          |                   |               |           |                   |                      |
| Demand: MODERATE. Market: 5X6S HIGHER, 5X5 SIZE AND 5X5S LOWER, OTHER     | RS ABOU  | T STEAD  | Y. Comment: Extra | a services ir | ncluded.  |                   |                      |
| VINE RIPES * 4x4 size * 25 lb ctns lse                                    | 16.95    | 18.95    | 17.95             | 14.95         | 18.95     | 16.95             | occasional higher    |
| VINE RIPES * 4x5 size * 25 lb ctns lse                                    | 16.95    | 18.95    | 17.95             | 14.95         | 18.95     | 16.95             | occasional higher    |
| VINE RIPES * 5x5 size * 25 lb ctns lse                                    | 14.95    | 14.95    | 14.95             | 12.95         | 16.95     | 14.95             | occasional higher    |
| VINE RIPES * 5x6 size * 25 lb ctns lse                                    | 16.95    | 18.95    | 17.95             | 16.95         | 20.95     | 18.95             |                      |
| VINE RIPES * 4X4S * cartons 2 layer                                       | 16.95    | 16.95    | 16.95             | 16.95         | 18.95     | 17.95             | occasional higher    |
| VINE RIPES * 4X5S * cartons 2 layer                                       | 16.95    | 16.95    | 16.95             | 16.95         | 18.95     | 17.95             | occasional higher    |
| VINE RIPES * 5X5S * cartons 2 layer                                       | 14.95    | 14.95    | 14.95             | 12.95         | 16.95     | 14.95             | occasional higher    |
| VINE RIPES * 5X6S * cartons 2 layer                                       | 18.95    | 18.95    | 18.95             | 16.95         | 20.95     | 18.95             |                      |
| TOMATOES, GRAPE TYPE - MEXICO THRU NOGALES, AZ                            |          |          |                   |               |           |                   |                      |
| Demand: MODERATE. Market: ABOUT STEADY. Comment: Extra services included. |          |          |                   |               |           |                   |                      |
| 20 lb ctns loose                                                          | 12.95    | 13.95    | 13.45             | 10.95         | 14.95     | 12.95             |                      |
| flats 12 1-pint cntnrs w/lids                                             | 6.95     | 6.95     | 6.95              | 5.66          | 7.95      | 6.81              |                      |
| TOMATOES, PLUM TYPE - MEXICO THRU NOGALES, AZ                             |          |          |                   |               |           |                   |                      |
| Demand: GOOD. Market: SLIGHTLY HIGHER. Comment: Extra services included.  |          |          |                   |               |           |                   |                      |
| ROMA * extra large * 25 lb ctns lse                                       | 18.95    | 20.95    | 19.95             | 18.95         | 21.95     | 20.45             | occasional higher    |
| ROMA * medium * 25 lb ctns lse                                            |          |          |                   | 14.95         | 16.95     | 15.95             |                      |
| ROMA * large * 25 lb ctns lse                                             | 16.95    | 18.95    | 17.95             | 16.95         | 20.95     | 18.95             |                      |
| WATERMELONS - MEXICO THRU NOGALES, AZ                                     |          |          |                   |               |           |                   |                      |
| Demand: MODERATE. Market: MINIATURE 6S AND BINS SLIGHTLY LOWER, OTHE      | ERS ABOL | JT STEAD | OY. Comment: Ext  | ra services   | included. | Wide range in qua | ality and condition. |
| RED FLESH SEEDLESS MINIATURE * 6S * ctns                                  | 13.95    | 14.95    | 14.45             | 13.95         | 17.95     | 15.95             |                      |
| RED FLESH SEEDLESS MINIATURE * 8S * ctns                                  | 14.95    | 14.95    | 14.95             | 13.95         | 18.95     | 16.45             |                      |
| RED FLESH SEEDLESS MINIATURE * 9S * ctns                                  | 10.95    | 10.95    | 10.95             | 9.95          | 13.95     | 11.95             |                      |
| RED FLESH SEEDLESS MINIATURE * 11S * ctns                                 | 7.00     | 7.00     | 7.00              | 6.00          | 8.00      | 7.00              |                      |
| RED FLESH SEEDLESS TYPE * 4S * ctns                                       | 17.00    | 17.50    | 17.25             | 16.00         | 19.00     | 17.50             |                      |
| RED FLESH SEEDLESS TYPE * 5S * ctns                                       | 17.00    | 17.50    | 17.25             | 16.00         | 19.00     | 17.50             |                      |
|                                                                           |          |          |                   |               |           |                   |                      |

### Monday, May 13, 2024

| MOSTLY                                                                                                       |           |          |                 |              |           |                   |                              |  |  |  |
|--------------------------------------------------------------------------------------------------------------|-----------|----------|-----------------|--------------|-----------|-------------------|------------------------------|--|--|--|
|                                                                                                              | LOW       | HIGH     | AVERAGE         | LOW          | HIGH      | AVERAGE           | PRICE COMMENT                |  |  |  |
| WATERMELONS - MEXICO THRU NOGALES, AZ<br>Demand: MODERATE. Market: MINIATURE 6S AND BINS SLIGHTLY LOWER, OTH | HERS ABOL | JT STEAD | )Y. Comment: Ex | tra services | included. | Wide range in qua | lity and condition.          |  |  |  |
| RED FLESH SEEDLESS TYPE * 6S * ctns                                                                          | 15.00     | 15.50    | 15.25           | 14.00        | 17.00     | 15.50             |                              |  |  |  |
| RED FLESH SEEDLESS TYPE * approx 45 count * 24 in bns                                                        | 147.00    | 154.00   | 150.50          | 140.00       | 168.00    | 154.00            | few 161.00 occasional higher |  |  |  |
| RED FLESH SEEDLESS TYPE * approx 35 count * 24 in bns                                                        | 147.00    | 154.00   | 150.50          | 140.00       | 168.00    | 154.00            | few 161.00 occasional higher |  |  |  |
| RED FLESH SEEDLESS TYPE * approx 60 count * 24 in bns                                                        | 147.00    | 154.00   | 150.50          | 140.00       | 168.00    | 154.00            | few 161.00 occasional higher |  |  |  |
| RED FLESH SEEDLESS TYPE * 75-80s * 24 in bns                                                                 | 128.00    | 128.00   | 128.00          | 120.00       | 147.00    | 133.50            | occasional higher            |  |  |  |