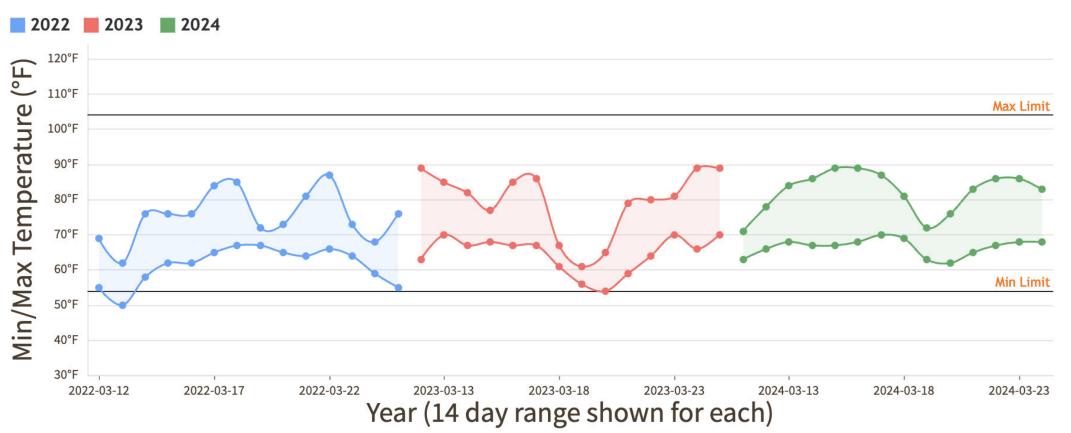

ature cartons 6-11s supplies insufficient and in too few hands to establish a market. Most present shipments from prior bookings and/or previous commitments. Quality variable.

MEXICO CROSSINGS THROUGH TEXAS Crossings 137-73-9 --- Movement expected to decrease. Trading early moderate, late very active. Prices much higher. Red Flesh Seedless 24 inch bins approximately 35 count mostly 390.00-400.00, approximately 45 count mostly 400.00, approximately 60 count supplies insufficient to establish a market. Quality variable.







×

## Lemons

## Volume by Region - 2024



- 2024-2024 MEXICO MEXICO CROSSINGS THROUGH PHARR, TX 11,680,319 Pounds - 2024-2024 MEXICO MEXICO CROSSINGS THRU NOGALES 372,179 Pounds

## FOB Price - Last 30 Days



## Weather Forecast



Weather Trends From 2022 - 2024









# **Oranges** Volume by Region - 2024



FOB Price - Last 30 Days



## Weather Forecast



Weather Trends From 2022 - 2024



### Monday, March 11, 2024

Prices represent open (spot) market sales by first handlers on product of generally good quality & condition unless otherwise stated & may include promotional allowances or other incentives. No consideration is given to after-sale adjustments unless otherwise stated. Brokerage fees paid by the shipper are included in the price reported. Price sources are the U.S.D.A. Market News Service and other sources.

|                                                                                                                                                        |               | MOS         | TLY     |       |       |         |