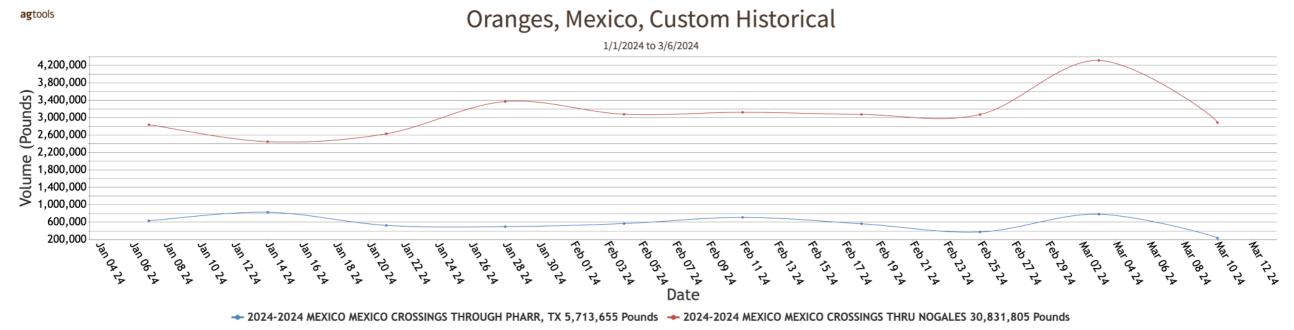

n too few hands to establish a market. Most present shipments from prior bookings and/or previous commitments. Quality variable.

MEXICO CROSSINGS THROUGH TEXAS Crossings 137-73-9 --- Movement expected to decrease. Trading early moderate, late very active. Prices much higher. Red Flesh Seedless 24 inch bins approximately 35 count mostly 390.00-400.00, approximately 45 count mostly 400.00, approximately 60 count supplies insufficient to establish a market. Quality variable.







×

## Lemons

## Volume by Region - 2024



- 2024-2024 MEXICO MEXICO CROSSINGS THROUGH PHARR, TX 11,680,319 Pounds - 2024-2024 MEXICO MEXICO CROSSINGS THRU NOGALES 372,179 Pounds

## FOB Price - Last 30 Days



## Weather Forecast



Weather Trends From 2022 - 2024









# **Oranges** Volume by Region - 2024



FOB Price - Last 30 Days



## Weather Forecast



Weather Trends From 2022 - 2024



### Monday, March 11, 2024

Prices represent open (spot) market sales by first handlers on product of generally good quality & condition unless otherwise stated & may include promotional allowances or other incentives. No consideration is given to after-sale adjustments unless otherwise stated. Brokerage fees paid by the shipper are included in the price reported. Price sources are the U.S.D.A. Market News Service and other sources.

|                                                                                                                                                        |               | MOS         | TLY     |       |       |         |                             |
|----------------------