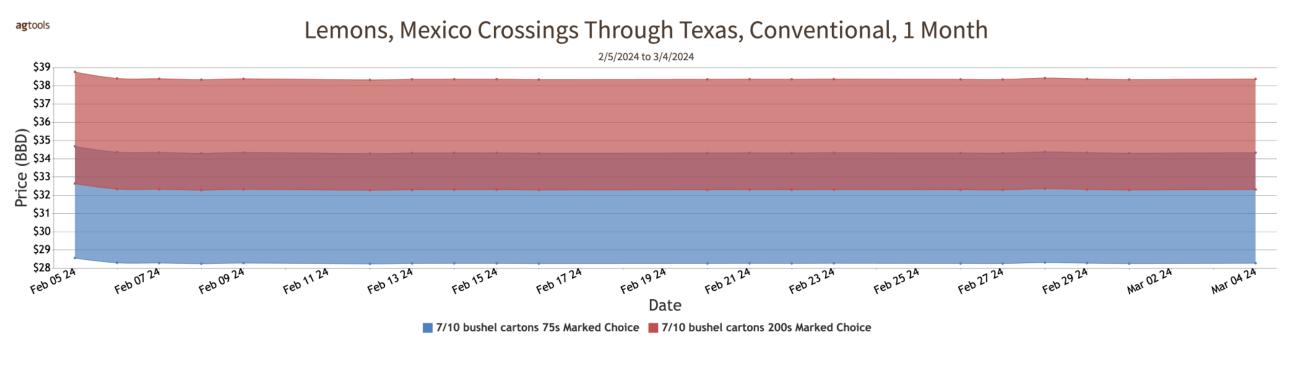

and in too few hands to establish a market. Red Flesh Miniature cartons 6-11s supplies insufficient and in too few hands to establish a market. Most present shipments from prior bookings and/or previous commitments. Quality variable.

MEXICO CROSSINGS THROUGH TEXAS Crossings 137-73-9 --- Movement expected to decrease. Trading early moderate, late very active. Prices much higher. Red Flesh Seedless 24 inch bins approximately 35 count mostly 390.00-400.00, approximately 45 count mostly 400.00, approximately 60 count supplies insufficient to establish a market. Quality variable.







×

## Lemons

## Volume by Region - 2024



- 2024-2024 MEXICO MEXICO CROSSINGS THROUGH PHARR, TX 11,680,319 Pounds - 2024-2024 MEXICO MEXICO CROSSINGS THRU NOGALES 372,179 Pounds

## FOB Price - Last 30 Days



## Weather Forecast



Weather Trends From 2022 - 2024









# **Oranges** Volume by Region - 2024



FOB Price - Last 30 Days



## Weather Forecast



Weather Trends From 2022 - 2024



### Monday, March 11, 2024

Prices represent open (spot) market sales by first handlers on product of generally good quality & condition unless otherwise stated & may include promotional allowances or other incentives. No consideration is given to after-sale adjustments unless otherwise stated. Brokerage fees paid by the shipper are included in the price reported. Price sources are the U.S.D.A. Market News Service and other sources.

|                                                                                                                                                        |