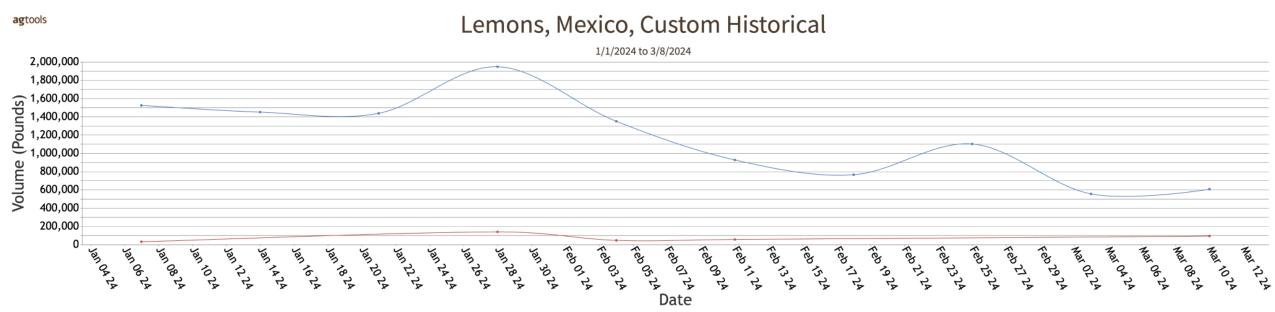

## Lemons

## Volume by Region - 2024

- 2024-2024 MEXICO MEXICO CROSSINGS THROUGH PHARR, TX 11,680,319 Pounds - 2024-2024 MEXICO MEXICO CROSSINGS THRU NOGALES 372,179 Pounds