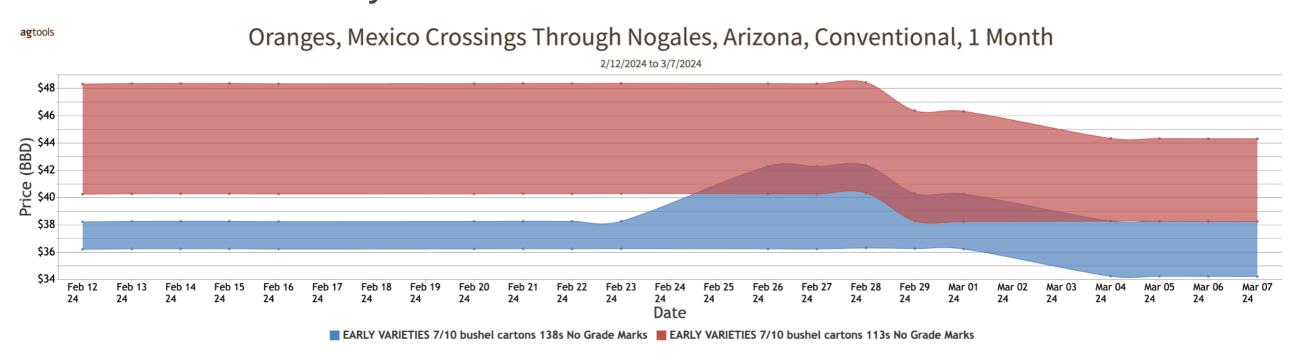

# **Oranges** Volume by Region - 2024

FOB Price - Last 30 Days

|                                                                                                                           |                | MOS            | TLY            | -         |                |                 |                                                                  |
|---------------------------------------------------------------------------------------------------------------------------|----------------|----------------|----------------|-----------|----------------|-----------------|------------------------------------------------------------------|
|                                                                                                                           | LOW            | HIGH           | AVERAGE        | LOW       | HIGH           | AVERAGE         | PRICE COMMENT                                                    |
| IANGOES - MEXICO THRU NOGALES, AZ                                                                                         |                |                |                |           |                |                 |                                                                  |
| emand: ATAULFO MODERATE, TOMMY ATKINS FAIRLY LIGHT. Market: ATAULF<br>OWER. Comment: WIDE RANGE IN QUALITY AND CONDITION. | O 14-16S       | HIGHER,        | 12S AND 18S AE | BOUT STEA | DY, TOMI       | MY ATKINS 8S LO | OWER, OTHERS SLIGHTLY                                            |
| OMMY ATKINS * 8S * ctns 1 lyr                                                                                             | 10.00          | 10.00          | 10.00          | 9.00      | 11.50          | 10.25           |                                                                  |
| OMMY ATKINS * 9S * ctns 1 lyr                                                                                             | 9.50           | 10.00          | 9.75           | 9.00      | 10.50          | 9.75            |                                                                  |
| OMMY ATKINS * 10S * ctns 1 lyr                                                                                            | 9.50           | 9.75           | 9.63           | 9.00      | 10.50          | 9.75            |                                                                  |
| OMMY ATKINS * 12S * ctns 1 lyr                                                                                            |                |                |                |           |                |                 | supplies insufficient and in too for hands to establish a market |
| DRANGES - MEXICO THRU NOGALES, AZ                                                                                         |                |                |                |           |                |                 |                                                                  |
| emand: 113-138S MODERATE, OTHERS FAIRLY LIGHT. Market: ABOUT STEAD                                                        |                |                |                |           |                |                 |                                                                  |
| ARLY VARIETIES * No Grade Marks * 56S * 7/10 bu ctns                                                                      | 12.95          | 14.00          | 13.48          | 12.95     |                | 13.95           | occasional higher                                                |
| ARLY VARIETIES * No Grade Marks * 72S * 7/10 bu ctns                                                                      | 14.95          | 15.95          | 15.45          | 12.95     | 16.95          | 14.95           | occasional higher                                                |
| ARLY VARIETIES * No Grade Marks * 88S * 7/10 bu ctns                                                                      | 15.95          | 16.95          | 16.45          | 14.95     | 20.95          | 17.95           | occasional higher                                                |
| ARLY VARIETIES * No Grade Marks * 113S * 7/10 bu ctns                                                                     | 18.95          | 20.95          | 19.95          | 15.95     | 20.95          | 18.45           | occasional higher and lower                                      |
| ARLY VARIETIES * No Grade Marks * 138S * 7/10 bu ctns                                                                     | 16.95          | 18.95          | 17.95          | 15.95     | 18.95          | 17.45           | occasional higher and lower                                      |
| PEPPERS, BELL TYPE - MEXICO THRU NOGALES, AZ                                                                              |                |                |                |           |                |                 |                                                                  |
| emand: GREEN GOOD, OTHERS VERY GOOD. Market: RED 15 POUND ABOUT                                                           | 26.95          | 28.95          | 27.95          |           |                | 26.95           |                                                                  |
|                                                                                                                           |                |                |                | 24.95     |                |                 | occasional higher and lower                                      |
| REEN * exige * 1 1/9 bu ctns                                                                                              | 26.95          | 28.95          | 27.95<br>28.95 | 24.95     | 28.95<br>28.95 | 26.95<br>27.95  | occasional higher and lower                                      |
| REEN * exige * 1 1/9 bushel cartons place pack<br>REEN * LGE * 1 1/9 bu ctns                                              | 28.95<br>24.95 | 28.95          |                | 26.95     | 26.95<br>26.95 |                 | occasional higher                                                |
|                                                                                                                           | 24.95<br>26.95 | 24.95<br>26.95 | 24.95<br>26.95 | 20.95     | 26.95          | 23.95<br>25.95  | occasional higher and lower                                      |
| REEN * LGE * 1 1/9 bushel cartons place pack                                                                              |                |                |                | 24.95     |                |                 | occasional higher and lower                                      |
| REEN * MED * 1 1/9 bu ctns                                                                                                | 16.95          | 16.95          | 16.95          | 14.95     | 18.95          | 16.95           | occasional higher                                                |
| REEN * IRREG SZ * FR QUAL * 1 1/9 bu ctns                                                                                 | 00.05          | 00.05          | 07.05          | 14.95     | 16.95          | 15.95           | occasional higher and lower                                      |
| RANGE * exlge * 11 lb ctns * Greenhouse                                                                                   | 26.95          | 28.95          | 27.95          | 24.95     | 28.95          | 26.95           | occasional lower                                                 |
| RANGE * LGE * 11 lb ctns * Greenhouse                                                                                     | 24.95          | 26.95          | 25.95          | 22.95     | 26.95          | 24.95           | occasional higher                                                |
| ED * JBO * 15 lb cartons                                                                                                  | 32.95          | 32.95          | 32.95          | 30.95     | 34.95          | 32.95           | occasional higher                                                |
| ED * exlge * 11 lb ctns * Greenhouse                                                                                      | 24.95          | 24.95          | 24.95          | 22.95     | 26.95          | 24.95           | occasional higher and lower                                      |
| ED * exlge * 15 lb cartons                                                                                                | 32.95          | 32.95          | 32.95          | 30.95     | 34.95          | 32.95           | occasional higher                                                |
| ED * LGE * 11 lb ctns * Greenhouse                                                                                        | 22.95          | 24.95          | 23.95          | 20.95     | 24.95          | 22.95           | occasional higher and lower                                      |
| ED * LGE * 15 lb cartons                                                                                                  | 30.95          | 32.95          | 31.95          | 30.95     | 34.95          | 32.95           |                                                                  |