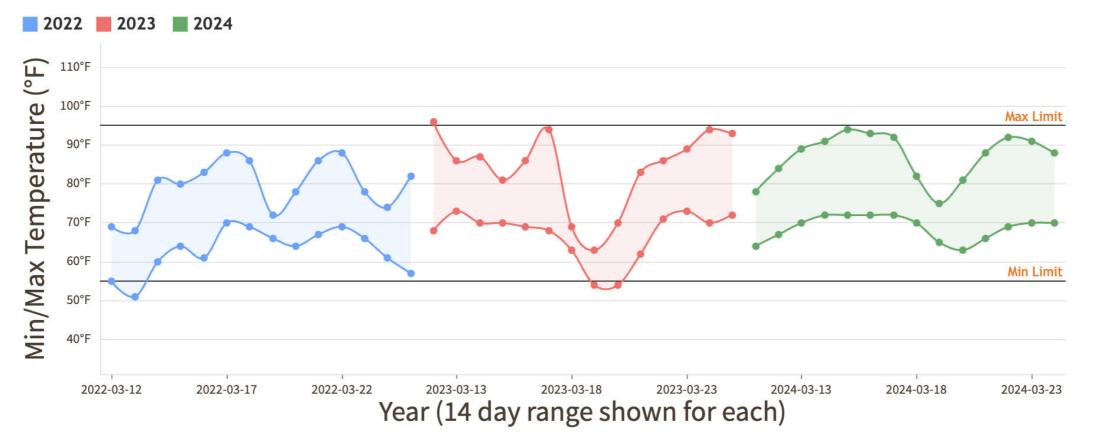

or previous commitments. Quality variable.

MEXICO CROSSINGS THROUGH TEXAS Crossings 137-73-9 --- Movement expected to decrease. Trading early moderate, late very active. Prices much higher. Red Flesh Seedless 24 inch bins approximately 35 count mostly 390.00-400.00, approximately 45 count mostly 400.00, approximately 60 count supplies insufficient to establish a market. Quality variable.







×

## Lemons

## Volume by Region - 2024



- 2024-2024 MEXICO MEXICO CROSSINGS THROUGH PHARR, TX 11,680,319 Pounds - 2024-2024 MEXICO MEXICO CROSSINGS THRU NOGALES 372,179 Pounds

## FOB Price - Last 30 Days



## Weather Forecast



Weather Trends From 2022 - 2024









# **Oranges** Volume by Region - 2024



FOB Price - Last 30 Days



## Weather Forecast



Weather Trends From 2022 - 2024



### Monday, March 11, 2024

Prices represent open (spot) market sales by first handlers on product of generally good quality & condition unless otherwise stated & may include promotional allowances or other incentives. No consideration is given to after-sale adjustments unless otherwise stated. Brokerage fees paid by the shipper are included in the price reported. Price sources are the U.S.D.A. Market News Service and other sources.

|                                                                                                                                                        |               | MOS         | TLY     |       |       |         |                             |
|------------------------------------------------------------------------------------------------------------