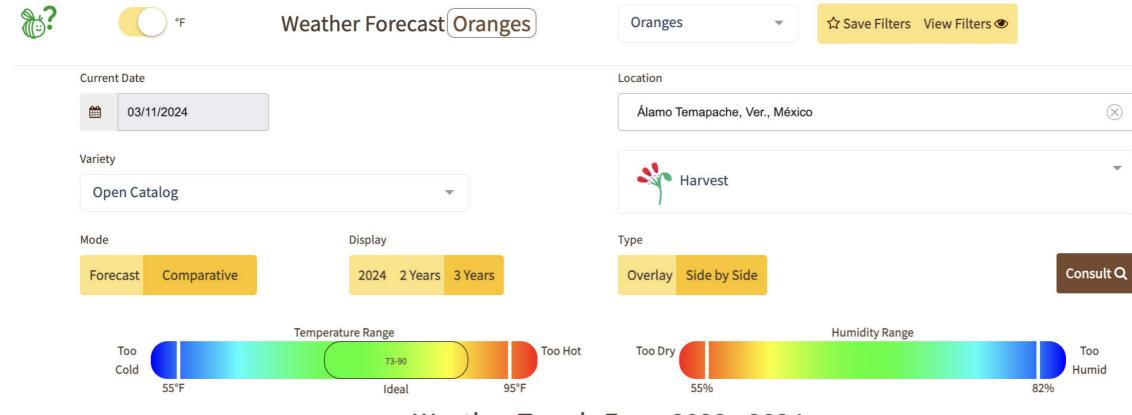

shipments from prior bookings and/or previous commitments. Quality variable.

MEXICO CROSSINGS THROUGH TEXAS Crossings 137-73-9 --- Movement expected to decrease. Trading early moderate, late very active. Prices much higher. Red Flesh Seedless 24 inch bins approximately 35 count mostly 390.00-400.00, approximately 45 count mostly 400.00, approximately 60 count supplies insufficient to establish a market. Quality variable.







×

## Lemons

## Volume by Region - 2024



- 2024-2024 MEXICO MEXICO CROSSINGS THROUGH PHARR, TX 11,680,319 Pounds - 2024-2024 MEXICO MEXICO CROSSINGS THRU NOGALES 372,179 Pounds

## FOB Price - Last 30 Days



## Weather Forecast



Weather Trends From 2022 - 2024









# **Oranges** Volume by Region - 2024



FOB Price - Last 30 Days



## Weather Forecast



Weather Trends From 2022 - 2024



### Monday, March 11, 2024

Prices represent open (spot) market sales by first handlers on product of generally good quality & condition unless otherwise stated & may include promotional allowances or other incentives. No consideration is given to after-sale adjustments unless otherwise stated. Brokerage fees paid by the shipper are included in the price reported. Price sources are the U.S.D.A. Market News Service and other sources.

|                                                                                                                                                        |               | MOS         | TLY     |       |       |         |                             |
|-------------------------------------------------------------------------