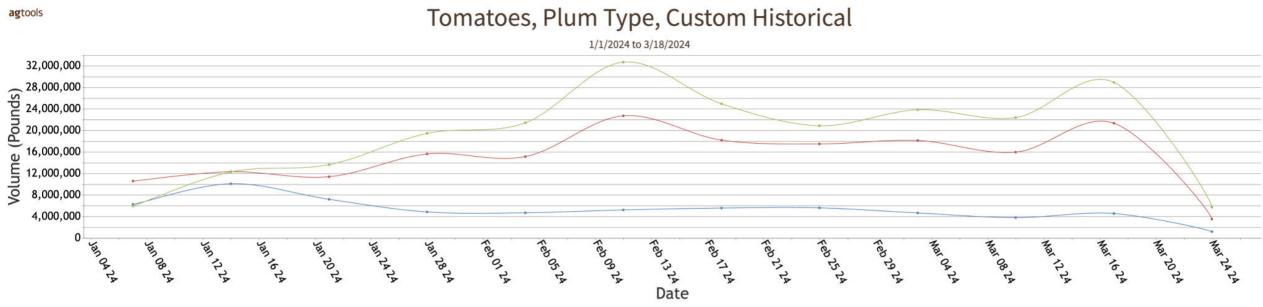

#### TOMATOES, PLUM

MEXICO CROSSINGS THROUGH NOGALES ARIZONA Crossings 238-224-290 --- Movement expected about the same. Trading early moderate, late active. Prices Slightly Higher. 25-pounds cartons loose Roma extra-large mostly 11.95-12.95, large mostly 10.95-11.95, medium mostly 8.95-10.00. Quality generally good.

MEXICO CROSSINGS THROUGH TEXAS Crossings 211\*-201-209 --- Movement expected about the same. Trading Moderate. Prices extra large slightly lower, others generally unchanged. Roma 25 pound cartons loose extra large mostly 11.95-12.95, large mostly 10.95-11.95, medium mostly 9.95-10.95. Quality and condition variable. (\* revised)

# **Tomatoes Plum Type**

- 2024-2024 FLORIDA FLORIDA DISTRICTS 63,814,150 Pounds - 2024-2024 MEXICO MEXICO CROSSINGS THROUGH PHARR, TX 182,593,066 Pounds - 2024-2024 MEXICO MEXICO CROSSINGS THRU NOGALES 232,345,952 Pounds