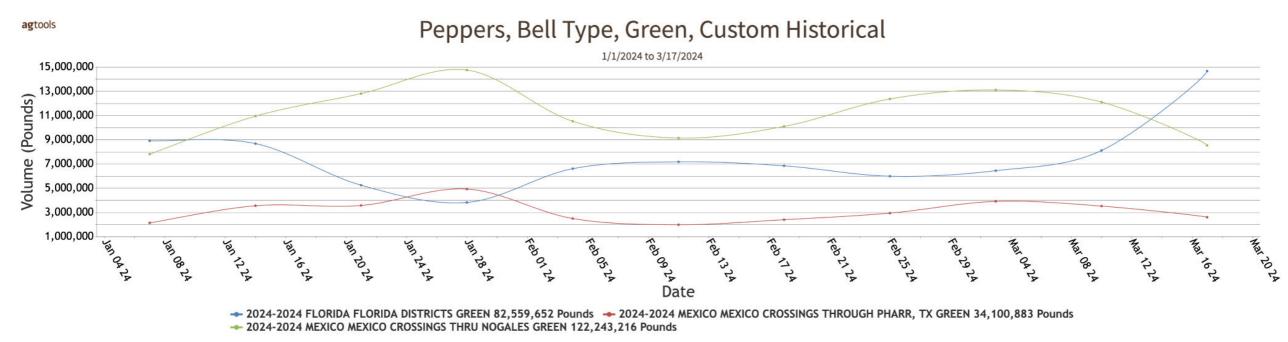

#### **PEPPERS**, BELL

MEXICO CROSSINGS THROUGH NOGALES ARIZONA Crossings 271-249-241 --- (Green 131-121-86, Red 76-71-79, Yellow 19-15-22, Orange 12-11-17, Unknown color 33-31-37)---Movement expected about the same. Supplies Yellow and Orange fairly light. Trading Moderate. Prices 11-pound cartons large Orange and 15-pound cartons Red slightly higher, Green medium slightly lower, others generally unchanged. 1 1/9 bushel cartons Green jumbo and extra large mostly 26.95-28.95, large mostly 24.95, medium mostly 14.95-16.95; Place Pack extra large mostly 28.95, large mostly 26.95; irregular size fair quality Green mostly 14.95-16.95, Red 40.95-44.95. 15 pound cartons Red jumbo and extra-large mostly 32.95-34.95, large 30.95-32.95. GREENHOUSE 11 pound cartons Red extra-large mostly 24.95, large mostly 22.95-24.95; Yellow extra-large mostly 26.95, large mostly 24.95, Orange extra-large mostly 26.95-28.95, large mostly 26.95. Quality Green variable, others generally good.

MEXICO CROSSINGS THROUGH TEXAS Crossings 202\*-145-109 --- Movement expected about the same. Supplies very light. Trading early moderate, late very active. Prices much higher. GREENHOUSE 11 pound cartons Red jumbo and extra large mostly 30.00-32.00, large mostly 27.00-28.00; Yellow and Orange jumbo and extra large mostly 29.00-31.00. Quality variable. (\* revised)