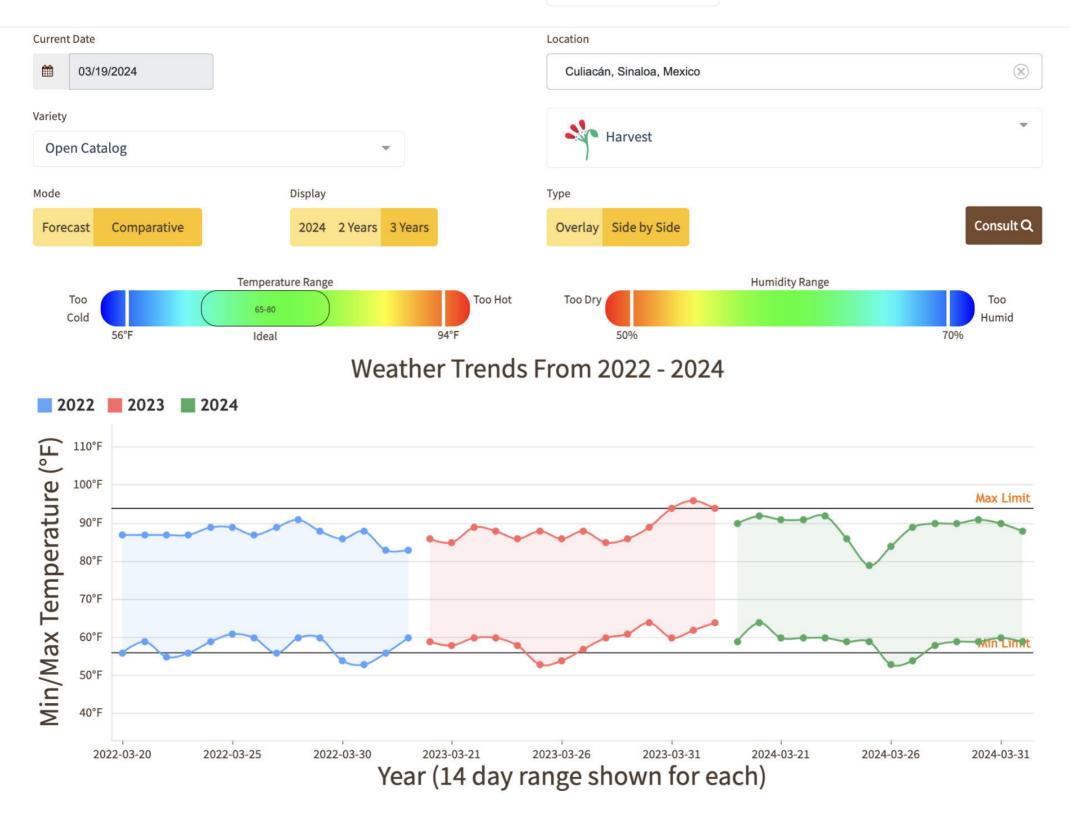

tons 6-11s supplies insufficient and in too few hands to establish a market. Most present shipments from prior bookings and/or previous commitments. Quality variable.

MEXICO CROSSINGS THROUGH TEXAS Crossings 74\*-87\*-81 --- Movement expected about the same. Supplies very light. Trading Very Active. Red Flesh Seedless 24 inch bins approximately 35, 45, and 60 count supplies insufficient to establish a market. Quality variable. (\* revised)







# Volume by Region - 2024



## FOB Price - Last 30 Days



## Weather Forecast









# **Tomatoes Plum Type**





- 2024-2024 FLORIDA FLORIDA DISTRICTS 63,814,150 Pounds - 2024-2024 MEXICO MEXICO CROSSINGS THROUGH PHARR, TX 182,593,066 Pounds - 2024-2024 MEXICO MEXICO CROSSINGS THRU NOGALES 232,345,952 Pounds

## FOB Price - Last 30 Days





### Monday, March 18, 2024

|                                                                               | MOSTLY   |          |               |          |           |                 |                             |  |  |
|-------------------------------------------------------------------------------|----------|----------|---------------|----------|-----------|-----------------|-----------------------------|--|--|
|                                                                               | LOW      | HIGH     | AVERAGE       | LOW      | HIGH      | AVERAGE         | PRICE COMMENT               |  |  |
| BEANS - MEXICO THRU NOGALES, AZ                                               |          |          |               |          |           |                 |