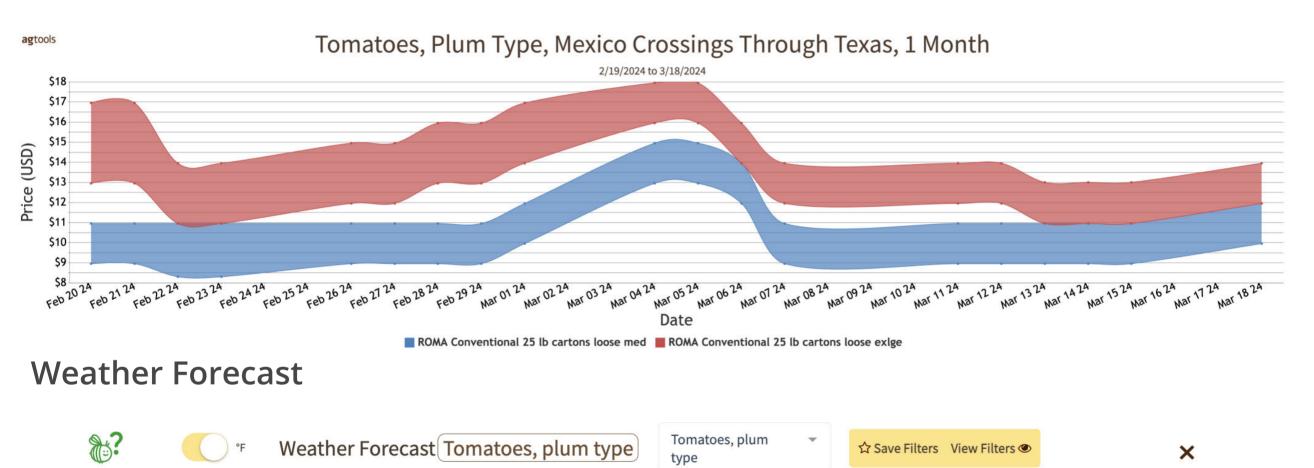

#### TOMATOES, PLUM

MEXICO CROSSINGS THROUGH NOGALES ARIZONA Crossings 238-224-290 --- Movement expected about the same. Trading early moderate, late active. Prices Slightly Higher. 25-pounds cartons loose Roma extra-large mostly 11.95-12.95, large mostly 10.95-11.95, medium mostly 8.95-10.00. Quality generally good.

MEXICO CROSSINGS THROUGH TEXAS Crossings 211\*-201-209 --- Movement expected about the same. Trading Moderate. Prices extra large slightly lower, others generally unchanged. Roma 25 pound cartons loose extra large mostly 11.95-12.95, large mostly 10.95-11.95, medium mostly 9.95-10.95. Quality and condition variable. (\* revised)

### Monday, March 18, 2024

|                                                                                 |                | MOS         | TLY                   |          |       |         |                                                                   |  |  |
|---------------------------------------------------------------------------------|----------------|-------------|-----------------------|----------|-------|---------|-------------------------------------------------------------------|--|--|
|                                                                                 | LOW            | HIGH        | AVERAGE               | LOW      | HIGH  | AVERAGE | PRICE COMMENT                                                     |  |  |
| TOMATILLOS - MEXICO THRU NOGALES, AZ                                            |                |             |                       |          |       |         |                                                                   |  |  |
| Demand: FAIRLY LIGHT. Market: ABOUT STEADY. Comment: Extra services incl        | uded.          |             |                       |          |       |         |                                                                   |  |  |
| 1 1/9 bu ctns/crts                                                              | 12.95          | 14.95       | 13.95                 | 12.95    | 16.95 | 14.95   |                                                                   |  |  |
| TOMATOES - MEXICO THRU NOGALES, AZ                                              |                |             |                       |          |       |         |                                                                   |  |  |
| Demand: MODERATE. Market: ABOUT STEADY. Comment: Extra services includ          | ed.            |             |                       |          |       |         |                                                                   |  |  |
| VINE RIPES * 4X4S * cartons 2 layer                                             | 14.95          | 14.95       | 14.95                 | 12.95    | 14.95 | 13.95   | few 16.95 occasional higher                                       |  |  |
| VINE RIPES * 4X5S * cartons 2 layer                                             | 14.95          | 14.95       | 14.95                 | 12.95    | 14.95 | 13.95   | few 16.95 occasional higher                                       |  |  |
| VINE RIPES * 5X5 SZ * 25 lb ctns lse                                            | 15.95          | 16.95       | 16.45                 | 14.95    | 16.95 | 15.95   | few 13.95 occasional higher                                       |  |  |
| VINE RIPES * 5X5S * cartons 2 layer                                             | 14.95          | 14.95       | 14.95                 | 12.95    | 14.95 | 13.95   | occasional higher                                                 |  |  |
| VINE RIPES * 5X6 SZ * 25 lb ctns lse                                            | 15.95          | 16.95       | 16.45                 | 14.95    | 16.95 | 15.95   | few 13.95 occasional higher                                       |  |  |
| VINE RIPES * 5X6S * cartons 2 layer                                             | 14.95          | 14.95       | 14.95                 | 12.95    | 14.95 | 13.95   | occasional higher                                                 |  |  |
| VINE RIPES * 4x4 sz * 25 lb ctns lse                                            | 15.95          | 16.95       | 16.45                 | 14.95    | 16.95 | 15.95   | occasional higher                                                 |  |  |
| /INE RIPES * 4x5 sz * 25 lb ctns lse                                            | 15.95          | 16.95       | 16.45                 | 14.95    | 16.95 | 15.95   | occasional higher                                                 |  |  |
| TOMATOES, GRAPE TYPE - MEXICO THRU NOGALES, AZ                                  |                |             |                       |          |       |         |                                                                   |  |  |
| Demand: MODERATE. Market: 20 LB CARTONS SLIGHTLY LOWER, PINTS ABO               | OUT STEADY     | . Commer    | nt: Extra services ir | ncluded. |       |         |                                                                   |  |  |
| 20 lb ctns loose                                                                | 22.95          | 24.95       | 23.95                 | 22.95    | 26.95 | 24.95   | occasional higher                                                 |  |  |
| lats 12 1-pint cntnrs w/lids                                                    | 12.95          | 12.95       | 12.95                 | 10.95    | 14.95 | 12.95   |                                                                   |  |  |
| TOMATOES, PLUM TYPE - MEXICO THRU NOGALES, AZ                                   |                |             |                       |          |       |         |                                                                   |  |  |
| Demand: GOOD. Market: MEDIUM ABOUT STEADY, OTHERS SLIGHTLY HIGH                 | ER. Comment    | : Extra ser | rvices included.      |          |       |         |                                                                   |  |  |
| ROMA * exlge * 25 lb ctns lse                                                   | 11.95          | 12.95       | 12.45                 | 9.95     | 12.95 | 11.45   | occasional higher                                                 |  |  |
| ROMA * LGE * 25 lb ctns lse                                                     | 10.95          | 11.95       | 11.45                 | 8.95     | 11.95 | 10.45   | occasional higher                                                 |  |  |
| ROMA * MED * 25 lb ctns lse                                                     | 8.95           | 10.00       | 9.48                  | 8.95     | 10.95 | 9.95    | occasional lower                                                  |  |  |
| WATERMELONS - MEXICO THRU NOGALES, AZ                                           |                |             |                       |          |       |         |                                                                   |  |  |
| Comment: Extra services included. Supplies in very few hands. Most present ship | ments from pri | ior bookin  | gs and/or previous    | commitme | nts.  |         |                                                                   |  |  |
| RED FLESH SEEDLESS MINIATURE * 6S * ctns                                        |                |             | · · · ·               |          |       |         | supplies insufficient and in too for hands to establish a market  |  |  |
| RED FLESH SEEDLESS MINIATURE * 8S * ctns                                        |                |             |                       |          |       |         | supplies insufficient and in too for hands to establish a market  |  |  |
| RED FLESH SEEDLESS MINIATURE * 9S * ctns                                        |                |             |                       |          |       |         | supplies insufficient and in too f<br>hands to establish a market |  |  |
|                                                                                 |                |             |                       |          |       |         |                                                                   |  |  |