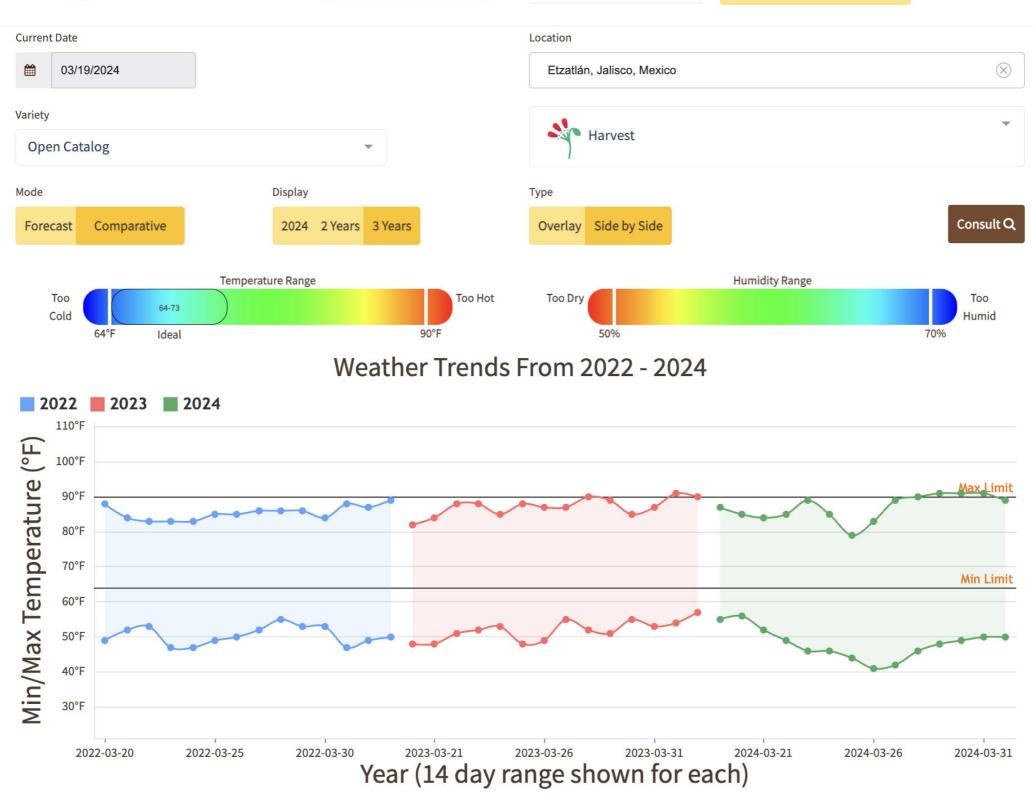

slightly. Supplies very light. Red Flesh Seedless 24 inch bins approximately 35, 45 and 60 counts supplies insufficient and in too few hands to establish a market; cartons 4-6s supplies insufficient and in too few hands to establish a market. Red Flesh Miniature cartons 6-11s supplies insufficient and in too few hands to establish a market. Most present shipments from prior bookings and/or previous commitments. Quality variable.

MEXICO CROSSINGS THROUGH TEXAS Crossings 74\*-87\*-81 --- Movement expected about the same. Supplies very light. Trading Very Active. Red Flesh Seedless 24 inch bins approximately 35, 45, and 60 count supplies insufficient to establish a market. Quality variable. (\* revised)







# Volume by Region - 2024



## FOB Price - Last 30 Days



## Weather Forecast









# **Tomatoes Plum Type**





- 2024-2024 FLORIDA FLORIDA DISTRICTS 63,814,150 Pounds - 2024-2024 MEXICO MEXICO CROSSINGS THROUGH PHARR, TX 182,593,066 Pounds - 2024-2024 MEXICO MEXICO CROSSINGS THRU NOGALES 232,345,952 Pounds

## FOB Price - Last 30 Days





### Monday, March 18, 2024

|                                                                               | MOSTLY   |          |               |          |           |                 |                             |  |  |
|-------------------------------------------------------------------------------|----------|----------|---------------|----------|-----------|-----------------|-----------------------------|--|--|
|                                                                               | LOW      | HIGH     | AVERA