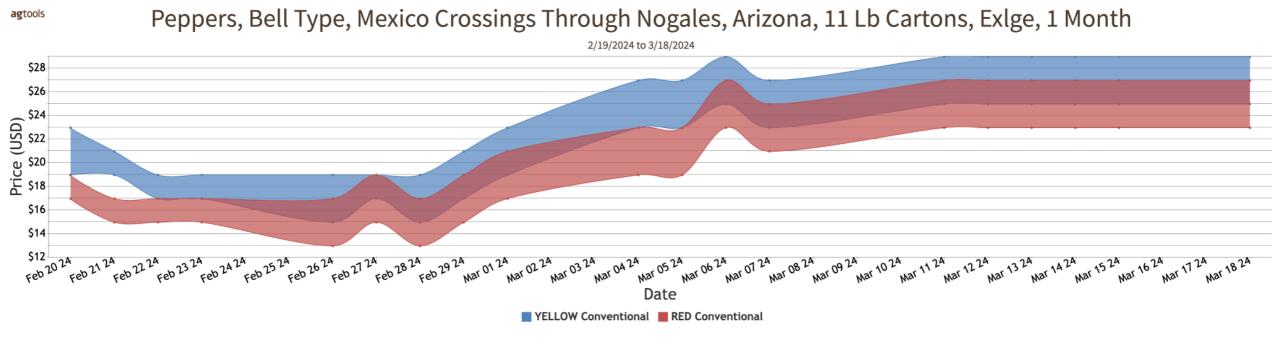

#### **PEPPERS**, BELL

MEXICO CROSSINGS THROUGH NOGALES ARIZONA Crossings 271-249-241 --- (Green 131-121-86, Red 76-71-79, Yellow 19-15-22, Orange 12-11-17, Unknown color 33-31-37)---Movement expected about the same. Supplies Yellow and Orange fairly light. Trading Moderate. Prices 11-pound cartons large Orange and 15-pound cartons Red slightly higher, Green medium slightly lower, others generally unchanged. 1 1/9 bushel cartons Green jumbo and extra large mostly 26.95-28.95, large mostly 24.95, medium mostly 14.95-16.95; Place Pack extra large mostly 28.95, large mostly 26.95; irregular size fair quality Green mostly 14.95-16.95, Red 40.95-44.95. 15 pound cartons Red jumbo and extra-large mostly 32.95-34.95, large 30.95-32.95. GREENHOUSE 11 pound cartons Red extra-large mostly 24.95, large mostly 22.95-24.95; Yellow extra-large mostly 26.95, large mostly 24.95, Orange extra-large mostly 26.95-28.95, large mostly 26.95. Quality Green variable, others generally good.

MEXICO CROSSINGS THROUGH TEXAS Crossings 202\*-145-109 --- Movement expected about the same. Supplies very light. Trading early moderate, late very active. Prices much higher. GREENHOUSE 11 pound cartons Red jumbo and extra large mostly 30.00-32.00, large mostly 27.00-28.00; Yellow and Orange jumbo and extra large mostly 29.00-31.00. Quality variable. (\* revised)

### Monday, March 18, 2024

|                                                                                                                             | MOSTLY    |          |               |               |             |                  |                                 |  |  |  |  |
|-----------------------------------------------------------------------------------------------------------------------------|-----------|----------|---------------|---------------|-------------|------------------|---------------------------------|--|--|--|--|
|                                                                                                                             | LOW       | HIGH     | AVERAGE       | LOW           | HIGH        | AVERAGE          | PRICE COMMENT                   |  |  |  |  |
| ORANGES - MEXICO THRU NOGALES, AZ<br>Demand: 113-138S MODERATE, OTHERS FAIRLY LIGHT. Market: 113-138S SLIG<br>and Valencia. | HTLY LOW  | er, othe | ERS ABOUT STE | ADY. Comm     | nent: Extra | services include | d. Varieties include Hamlin, Ma |  |  |  |  |
| EARLY VARIETIES * No Grade Marks * 56S * 7/10 bu ctns                                                                       | 12.95     | 14.00    | 13.48         | 12.95         | 14.95       | 13.95            | occasional higher               |  |  |  |  |
| EARLY VARIETIES * No Grade Marks * 72S * 7/10 bu ctns                                                                       | 14.95     | 15.95    | 15.45         | 12.95         | 16.95       | 14.95            | occasional higher               |  |  |  |  |
| EARLY VARIETIES * No Grade Marks * 88S * 7/10 bu ctns                                                                       | 14.95     | 15.95    | 15.45         | 14.95         | 20.95       | 17.95            | occasional higher               |  |  |  |  |
| EARLY VARIETIES * No Grade Marks * 113S * 7/10 bu ctns                                                                      | 17.95     | 19.95    | 18.95         | 14.95         | 20.95       | 17.95            | occasional higher               |  |  |  |  |
| EARLY VARIETIES * No Grade Marks * 138S * 7/10 bu ctns                                                                      | 15.95     | 17.95    | 16.95         | 15.95         | 18.95       | 17.45            | occasional higher and lowe      |  |  |  |  |
| PEPPERS, BELL TYPE - MEXICO THRU NOGALES, AZ<br>Demand: MODERATE. Market: 11 LB CARTONS AND GREEN MEDIUM LOWER, C           |           |          |               |               |             |                  | <u> </u>                        |  |  |  |  |
| GREEN * JBO * 1 1/9 bu ctns                                                                                                 | 26.95     | 28.95    | 27.95         | 24.95         | 28.95       | 26.95            | occasional higher and lowe      |  |  |  |  |
| GREEN * exlge * 1 1/9 bu ctns                                                                                               | 26.95     | 28.95    | 27.95         | 24.95         | 28.95       | 26.95            | occasional higher and lowe      |  |  |  |  |
| GREEN * exlge * 1 1/9 bushel cartons place pack                                                                             | 28.95     | 28.95    | 28.95         | 28.95         | 30.95       | 29.95            | occasional lower                |  |  |  |  |
| GREEN * LGE * 1 1/9 bu ctns                                                                                                 | 24.95     | 24.95    | 24.95         | 20.95         | 26.95       | 23.95            | occasional higher and lowe      |  |  |  |  |
| GREEN * LGE * 1 1/9 bushel cartons place pack                                                                               | 26.95     | 26.95    | 26.95         | 26.95         | 28.95       | 27.95            | occasional higher               |  |  |  |  |
| GREEN * MED * 1 1/9 bu ctns                                                                                                 | 14.95     | 16.95    | 15.95         | 14.95         | 18.95       | 16.95            | occasional lower                |  |  |  |  |
| GREEN * IRREG SZ * FR QUAL * 1 1/9 bu ctns                                                                                  | 14.95     | 16.95    | 15.95         | 12.95         | 16.95       | 14.95            | occasional higher               |  |  |  |  |
| ORANGE * exlge * 11 lb ctns * Greenhouse                                                                                    | 26.95     | 28.95    | 27.95         | 24.95         | 28.95       | 26.95            | occasiona higher and lowe       |  |  |  |  |
| ORANGE * LGE * 11 lb ctns * Greenhouse                                                                                      | 26.95     | 26.95    | 26.95         | 24.95         | 28.95       | 26.95            |                                 |  |  |  |  |
| RED * JBO * 15 lb cartons                                                                                                   |           |          |               | 32.95         | 34.95       | 33.95            | occasional higher               |  |  |  |  |
| RED * exlge * 11 lb ctns * Greenhouse                                                                                       | 24.95     | 24.95    | 24.95         | 22.95         | 26.95       | 24.95            | occasional higher and lowe      |  |  |  |  |
| RED * exlge * 15 lb cartons                                                                                                 |           |          |               | 32.95         | 34.95       | 33.95            | occasional higher               |  |  |  |  |
| RED * LGE * 11 lb ctns * Greenhouse                                                                                         | 22.95     | 24.95    | 23.95         | 22.95         | 26.95       | 24.95            | few 20.95 occasional highe      |  |  |  |  |
| RED * LGE * 15 lb cartons                                                                                                   | 32.95     | 32.95    | 32.95         | 32.95         | 34.95       | 33.95            | occasional higher               |  |  |  |  |
| RED * IRREG SZ * FR QUAL * 1 1/9 bu ctns                                                                                    |           |          |               | 40.95         | 44.95       | 42.95            | occasional higher and lowe      |  |  |  |  |
| YELLOW * exige * 11 lb ctns * Greenhouse                                                                                    | 26.95     | 26.95    | 26.95         | 24.95         | 28.95       | 26.95            | -                               |  |  |  |  |
| YELLOW * LGE * 11 lb ctns * Greenhouse                                                                                      | 24.95     | 24.95    | 24.95         | 22.95         | 26.95       | 24.95            | occasional higher               |  |  |  |  |
| PEPPERS, OTHER - MEXICO THRU NOGALES, AZ<br>Demand: MINI SWEET MODERATE, OTHERS GOOD. Market: JALAPENO HIGHEF               | R. OTHERS | ABOUTS   | STEADY, Comme | nt: Extra ser | vices inclu | uded.            |                                 |  |  |  |  |
| ANAHEIM * 1 1/9 bu ctns                                                                                                     | ., 911210 |          |               | 1.10          |             | 1.13             | occasional higher               |  |  |  |  |
| JALAPENO * 1 1/9 bu ctns * PER LB                                                                                           | 0.52      | 0.54     | 0.53          | 0.52          | 0.58        | 0.55             | occasional lower                |  |  |  |  |