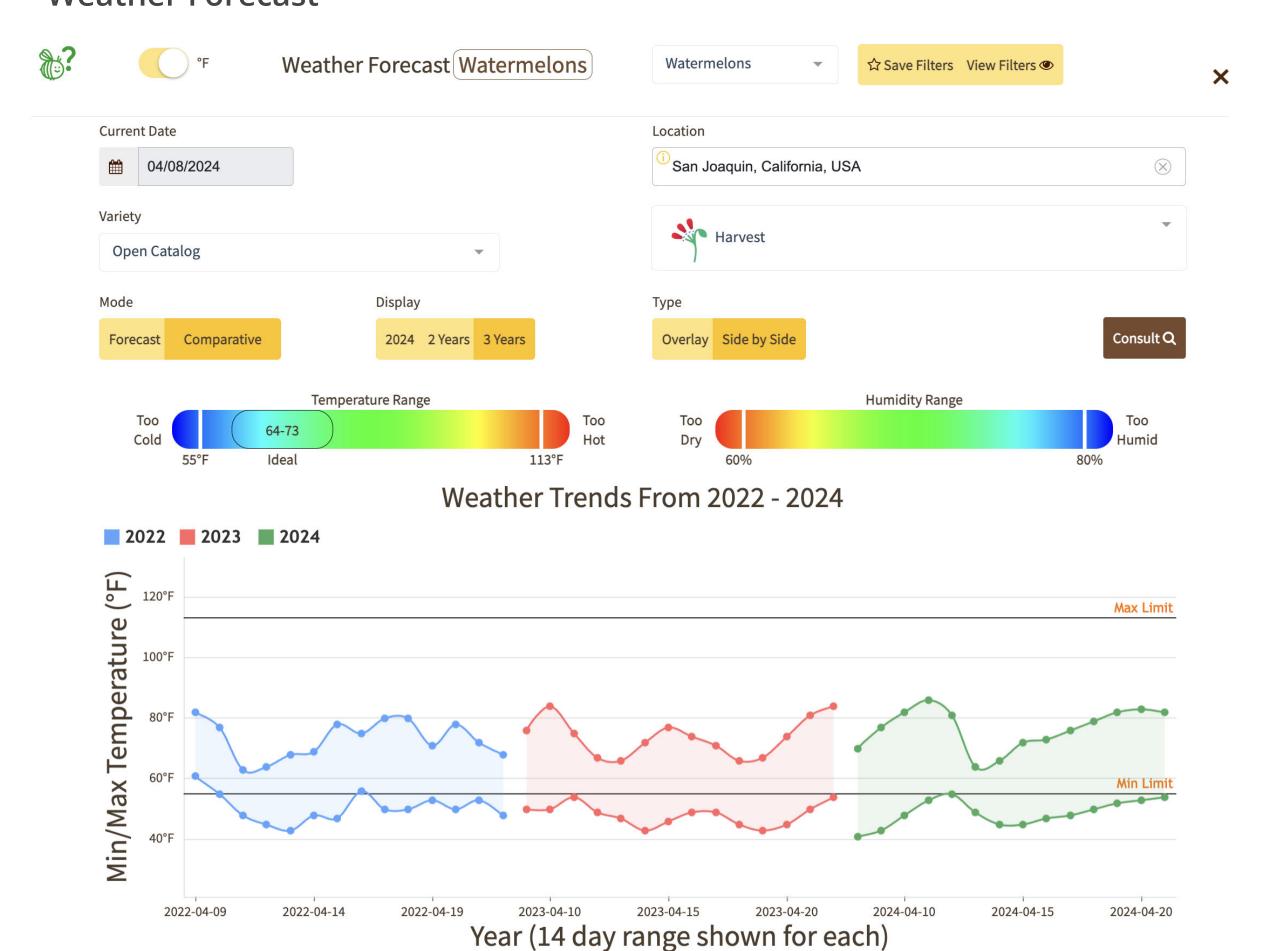

### **Weather Forecast**

### Weather Trends From 2022 - 2024

→ 2024-2024 MEXICO CROSSINGS THROUGH PHARR, TX 4,159,047 Pounds → 2024-2024 MEXICO CROSSINGS THROUGH PROGRESO, TX 49,046,898 Pounds → 2024-2024 MEXICO CROSSINGS THRU NOGALES 27,288,132 Pounds