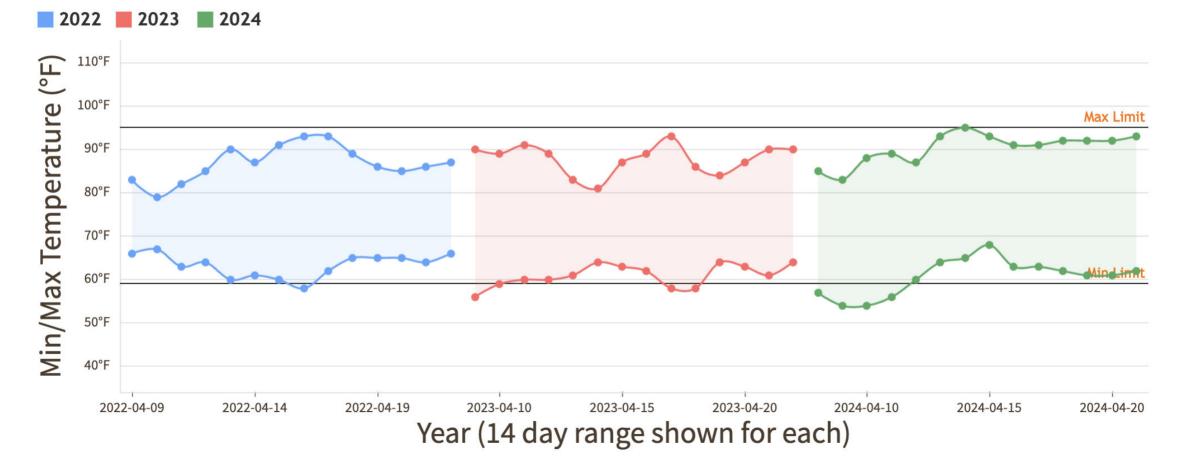

### Weather Trends From 2022 - 2024

→ 2024-2024 MEXICO CROSSINGS THROUGH PHARR, TX 4,159,047 Pounds → 2024-2024 MEXICO CROSSINGS THROUGH PROGRESO, TX 49,046,898 Pounds → 2024-2024 MEXICO CROSSINGS THRU NOGALES 27,288,132 Pounds