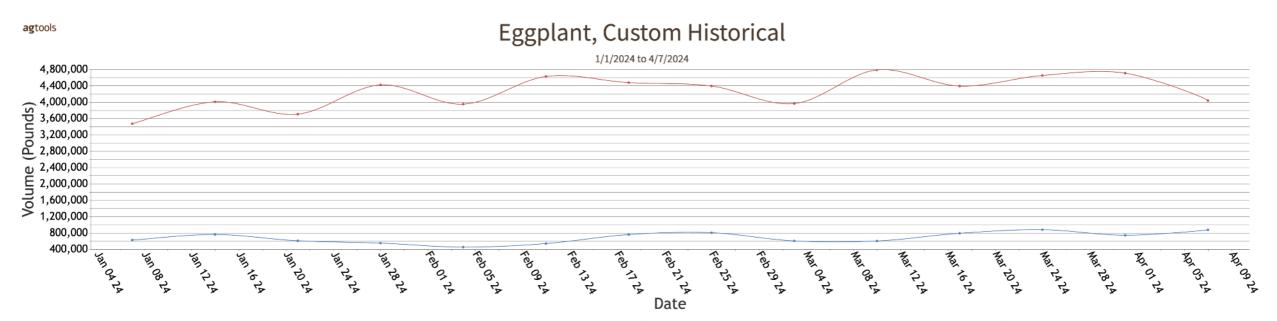

#### **EGGPLANT**

MEXICO CROSSINGS THROUGH NOGALES ARIZONA Crossings 46-47-49 --- Movement expected about the same. Trading early slow, late fairly slow. Prices Lower. 1 bushel, 1 1/9-bushel, 1 1/6-bushel cartons wrapped 18s mostly 10.95-12.95, 24s mostly 8.95-10.95; fair quality 18s mostly 6.95-8.95, 24s mostly 5.95-7.95. Quality generally good.

### Monday, April 8, 2024

|                                                                                                                                                       |                   | MOS           | TLY           |               |                |               |                                           |
|-------------------------------------------------------------------------------------------------------------------------------------------------------|-------------------|---------------|---------------|---------------|----------------|---------------|-------------------------------------------|
|                                                                                                                                                       | LOW               | HIGH          | AVERAGE       | LOW           | HIGH           | AVERAGE       | PRICE COMMENT                             |
| BEANS - MEXICO THRU NOGALES, AZ                                                                                                                       |                   |               |               |               |                |               |                                           |
| Demand: MODERATE. Market: ABOUT STEADY. Comment: Extra services inclu                                                                                 | ıded.             |               |               |               |                |               |                                           |
| ROUND GREEN TYPE * HANDPICKED * 30 lb ctns                                                                                                            | 14.00             | 16.00         | 15.00         | 14.00         | 16.95          | 15.48         | occasional lower                          |
| CORN-SWEET - MEXICO THRU NOGALES, AZ                                                                                                                  |                   |               |               |               |                |               |                                           |
| Demand: LIGHT. Market: MUCH LOWER. Comment: Extra services included. W                                                                                | ide range in qual | lity.         |               |               |                |               |                                           |
| BI-COLOR * 4 DZ MIN * ctns                                                                                                                            | 12.95             | 14.95         | 13.95         | 12.95         | 16.95          | 14.95         | few 18.95 occasional higher               |
| YELLOW * 4 DZ MIN * ctns                                                                                                                              | 12.95             | 14.95         | 13.95         | 12.95         | 16.95          | 14.95         | few 18.95 occasional higher               |
| CUCUMBERS - MEXICO THRU NOGALES, AZ                                                                                                                   |                   |               |               |               |                |               |                                           |
| Demand: PICKLES MODERATE, OTHERS FAIRLY LIGHT. Market: PICKLES, 2                                                                                     | 4S AND 36S AB     | OUT STE       | ADY. SMALL LO | WER. OTHE     | ERS SLIG       | HTLY LOWER. C | Comment: Extra services                   |
| included. Wide range in quality.                                                                                                                      |                   |               | ,             |               |                |               |                                           |
| 24S * ctns                                                                                                                                            | 5.95              | 7.95          | 6.95          | 5.95          | 8.95           | 7.45          |                                           |
| 36S * ctns                                                                                                                                            | 6.95              | 8.95          | 7.95          | 6.95          | 10.95          | 8.95          |                                           |
| LGE * 1 1/9 bu ctns                                                                                                                                   | 10.95             | 12.95         | 11.95         | 10.95         | 14.95          | 12.95         | occasional higher and lower               |
| MED * 1 1/9 bu ctns                                                                                                                                   | 12.95             | 14.95         | 13.95         | 12.95         | 16.95          | 14.95         | occasional higher                         |
| MED * FR QUAL * 1 1/9 bu ctns                                                                                                                         | 9.95              | 11.95         | 10.95         | 9.95          | 13.95          | 11.95         | occasional higher                         |
| MED * ORD QUAL * 1 1/9 bu ctns                                                                                                                        | 5.95              | 6.95          | 6.45          | 4.95          | 8.95           | 6.95          | occasional higher                         |
| SML * 1 1/9 bu ctns                                                                                                                                   | 7.95              | 9.95          | 8.95          | 7.95          | 10.95          | 9.45          | occasional higher                         |
| LONG SEEDLESS * med 12s * ctns flm wrapped * Greenhouse                                                                                               |                   |               |               |               |                |               | supplies insufficient to establish market |
| LONG SEEDLESS * Ige 12s * ctns flm wrapped * Greenhouse                                                                                               |                   |               |               |               |                |               | supplies insufficient to establish market |
| PICKLES * 150-200S * bushel & 40-45 lb plastic containers                                                                                             | 24.00             | 24.00         | 24.00         | 24.00         | 26.00          | 25.00         | occasional higher                         |
| PICKLES * 200-300S * bushel & 40-45 lb plastic containers                                                                                             | 26.00             | 26.00         | 26.00         | 26.00         | 28.00          | 27.00         | occasional higher and lower               |
|                                                                                                                                                       | 26.00             | 26.00         | 26.00         | 26.00         | 28.00          | 27.00         | occasional higher                         |
| PICKLES * 300-400S * bushel & 40-45 lb plastic containers                                                                                             |                   |               |               |               |                |               |                                           |
| PICKLES * 300-400S * bushel & 40-45 lb plastic containers  EGGPLANT - MEXICO THRU NOGALES, AZ                                                         |                   |               |               |               |                |               |                                           |
| EGGPLANT - MEXICO THRU NOGALES, AZ                                                                                                                    | included.         |               |               |               |                |               |                                           |
| EGGPLANT - MEXICO THRU NOGALES, AZ Demand: FAIRLY LIGHT. Market: SLIGHTLY LOWER. Comment: Extra services                                              | included.         | 12.95         | 11.95         | 10.95         | 14.95          | 12.95         | occasional higher                         |
| EGGPLANT - MEXICO THRU NOGALES, AZ  Demand: FAIRLY LIGHT. Market: SLIGHTLY LOWER. Comment: Extra services 18S * 1 bu, 1 1/9 bu, 1 1/6 bu ctns wrapped |                   | 12.95<br>8.95 | 11.95<br>7.95 | 10.95<br>6.95 | 14.95<br>10.95 | 12.95<br>8.95 | occasional higher                         |
| ·                                                                                                                                                     | 10.95             |               |               |               |                |               | occasional higher                         |

### Tuesday, April 9, 2024

|                                                                    |                      | MOS          | TLY                 |              |             |         |                                          |
|--------------------------------------------------------------------|----------------------|--------------|---------------------|--------------|-------------|---------|------------------------------------------|
|                                                                    | LOW                  | HIGH         | AVERAGE             | LOW          | HIGH        | AVERAGE | PRICE COMMENT                            |
| BEANS - MEXICO THRU NOGALES, AZ                                    |                      |              |                     |              |             |         |                                          |
| Demand: MODERATE. Market: ABOUT STEADY. Comment: Extra services    | included.            |              |                     |              |             |         |                                          |
| ROUND GREEN TYPE * HANDPICKED * 30 lb ctns                         | 14.00                | 16.00        | 15.00               | 14.00        | 16.95       | 15.48   | occasional lower                         |
| CORN-SWEET - MEXICO THRU NOGALES, AZ                               |                      |              |                     |              |             |         |                                          |
| Demand: FAIRLY LIGHT. Market: ABOUT STEADY. Comment: Extra service | es included. Wide ra | inge in qua  | ality.              |              |             |         |                                          |
| BI-COLOR * 4 DZ MIN * ctns                                         | 12.95                | 14.95        | 13.95               | 12.95        | 16.95       | 14.95   | few 18.95 occasional higher              |
| YELLOW * 4 DZ MIN * ctns                                           | 12.95                | 14.95        | 13.95               | 12.95        | 16.95       | 14.95   | few 18.95 occasional higher              |
| CUCUMBERS - MEXICO THRU NOGALES, AZ                                |                      |              |                     |              |             |         |                                          |
| Demand: PICKLES MODERATE, OTHERS FAIRLY LIGHT. Market: ABOUT       | STEADY. Commer       | nt: Extra se | ervices included. V | Vide range i | in quality. |         |                                          |
| 24S * ctns                                                         | 5.95                 | 7.95         | 6.95                | 5.95         | 8.95        | 7.45    |                                          |
| 36S * ctns                                                         | 6.95                 | 8.95         | 7.95                | 6.95         | 10.95       | 8.95    |                                          |
| LGE * 1 1/9 bu ctns                                                | 10.95                | 12.95        | 11.95               | 10.95        | 14.95       | 12.95   | occasional higher and lower              |
| MED * 1 1/9 bu ctns                                                | 12.95                | 14.95        | 13.95               | 12.95        | 16.95       | 14.95   | occasional higher                        |
| MED * FR QUAL * 1 1/9 bu ctns                                      | 10.95                | 12.95        | 11.95               | 9.95         | 14.95       | 12.45   | occasional higher                        |
| MED * ORD QUAL * 1 1/9 bu ctns                                     | 5.95                 | 6.95         | 6.45                | 4.95         | 8.95        | 6.95    | occasional higher                        |
| SML * 1 1/9 bu ctns                                                | 7.95                 | 9.95         | 8.95                | 7.95         | 12.95       | 10.45   | occasional higher                        |
| LONG SEEDLESS * med 12s * ctns flm wrapped * Greenhouse            |                      |              |                     |              |             |         | supplies insufficient to establis market |
| LONG SEEDLESS * Ige 12s * ctns flm wrapped * Greenhouse            |                      |              |                     |              |             |         | supplies insufficient to establis market |
| PICKLES * 150-200S * bushel & 40-45 lb plastic containers          | 24.00                | 24.00        | 24.00               | 24.00        | 26.00       | 25.00   | occasional higher                        |
| PICKLES * 200-300S * bushel & 40-45 lb plastic containers          | 26.00                | 26.00        | 26.00               | 26.00        | 28.00       | 27.00   | occasional higher and lower              |
| PICKLES * 300-400S * bushel & 40-45 lb plastic containers          | 26.00                | 26.00        | 26.00               | 26.00        | 28.00       | 27.00   | occasional higher                        |
| EGGPLANT - MEXICO THRU NOGALES, AZ                                 |                      |              |                     |              |             |         |                                          |
| Demand: MODERATE. Market: SLIGHTLY HIGHER. Comment: Extra service  |                      |              |                     |              |             |         |                                          |
| 18S * 1 bu, 1 1/9 bu, 1 1/6 bu ctns wrapped                        | 12.95                | 12.95        | 12.95               | 10.95        | 14.95       | 12.95   | occasional higher                        |
| 18S * FR QUAL * 1 bu, 1 1/9 bu, 1 1/6 bu ctns wrapped              | 8.95                 | 8.95         | 8.95                | 6.95         | 10.95       | 8.95    |                                          |
| 24S * 1 bu, 1 1/9 bu, 1 1/6 bu ctns wrapped                        | 10.95                | 10.95        | 10.95               | 8.95         | 12.95       | 10.95   | occasional higher                        |
| 24S * FR QUAL * 1 bu, 1 1/9 bu, 1 1/6 bu ctns wrapped              | 6.95                 | 6.95         | 6.95                | 6.95         | 8.95        | 7.95    | occasional higher                        |