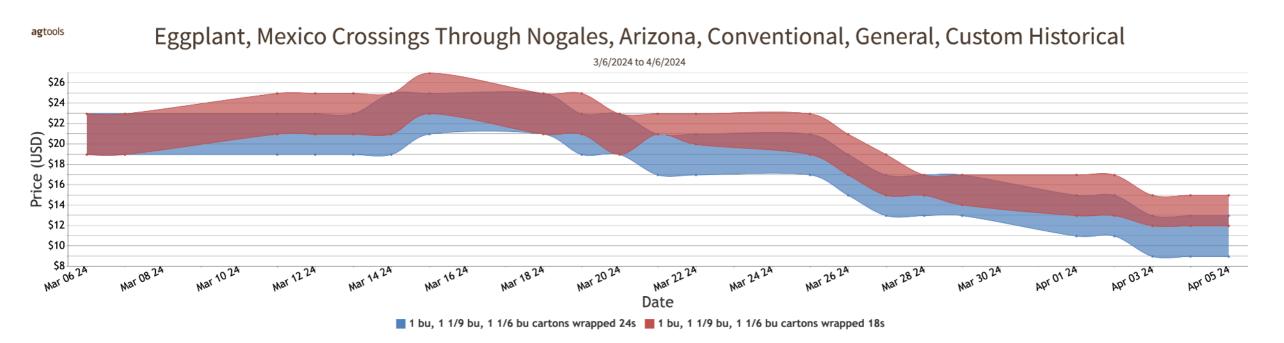

#### **EGGPLANT**

MEXICO CROSSINGS THROUGH NOGALES ARIZONA Crossings 46-47-49 --- Movement expected about the same. Trading early slow, late fairly slow. Prices Lower. 1 bushel, 1 1/9-bushel, 1 1/6-bushel cartons wrapped 18s mostly 10.95-12.95, 24s mostly 8.95-10.95; fair quality 18s mostly 6.95-8.95, 24s mostly 5.95-7.95. Quality generally good.

### Monday, April 8, 2024

|                                                                                                                                                       |                   | MOS           | TLY           |               |                |               |                                           |
|-------------------------------------------------------------------------------------------------------------------------------------------------------|-------------------|---------------|---------------|---------------|----------------|---------------|-------------------------------------------|
|                                                                                                                                                       | LOW               | HIGH          | AVERAGE       | LOW           | HIGH           | AVERAGE       | PRICE COMMENT                             |
| BEANS - MEXICO THRU NOGALES, AZ                                                                                                                       |                   |               |               |               |                |               |                                           |
| Demand: MODERATE. Market: ABOUT STEADY. Comment: Extra services inclu                                                                                 | ıded.             |               |               |               |                |               |                                           |
| ROUND GREEN TYPE * HANDPICKED * 30 lb ctns                                                                                                            | 14.00             | 16.00         | 15.00         | 14.00         | 16.95          | 15.48         | occasional lower                          |
| CORN-SWEET - MEXICO THRU NOGALES, AZ                                                                                                                  |                   |               |               |               |                |               |                                           |
| Demand: LIGHT. Market: MUCH LOWER. Comment: Extra services included. W                                                                                | ide range in qual | lity.         |               |               |                |               |                                           |
| BI-COLOR * 4 DZ MIN * ctns                                                                                                                            | 12.95             | 14.95         | 13.95         | 12.95         | 16.95          | 14.95         | few 18.95 occasional higher               |
| YELLOW * 4 DZ MIN * ctns                                                                                                                              | 12.95             | 14.95         | 13.95         | 12.95         | 16.95          | 14.95         | few 18.95 occasional higher               |
| CUCUMBERS - MEXICO THRU NOGALES, AZ                                                                                                                   |                   |               |               |               |                |               |                                           |
| Demand: PICKLES MODERATE, OTHERS FAIRLY LIGHT. Market: PICKLES, 2                                                                                     | 4S AND 36S AB     | OUT STE       | ADY. SMALL LO | WER. OTHE     | ERS SLIG       | HTLY LOWER. C | Comment: Extra services                   |
| included. Wide range in quality.                                                                                                                      |                   |               | ,             |               |                |               |                                           |
| 24S * ctns                                                                                                                                            | 5.95              | 7.95          | 6.95          | 5.95          | 8.95           | 7.45          |                                           |
| 36S * ctns                                                                                                                                            | 6.95              | 8.95          | 7.95          | 6.95          | 10.95          | 8.95          |                                           |
| LGE * 1 1/9 bu ctns                                                                                                                                   | 10.95             | 12.95         | 11.95         | 10.95         | 14.95          | 12.95         | occasional higher and lower               |
| MED * 1 1/9 bu ctns                                                                                                                                   | 12.95             | 14.95         | 13.95         | 12.95         | 16.95          | 14.95         | occasional higher                         |
| MED * FR QUAL * 1 1/9 bu ctns                                                                                                                         | 9.95              | 11.95         | 10.95         | 9.95          | 13.95          | 11.95         | occasional higher                         |
| MED * ORD QUAL * 1 1/9 bu ctns                                                                                                                        | 5.95              | 6.95          | 6.45          | 4.95          | 8.95           | 6.95          | occasional higher                         |
| SML * 1 1/9 bu ctns                                                                                                                                   | 7.95              | 9.95          | 8.95          | 7.95          | 10.95          | 9.45          | occasional higher                         |
| LONG SEEDLESS * med 12s * ctns flm wrapped * Greenhouse                                                                                               |                   |               |               |               |                |               | supplies insufficient to establish market |
| LONG SEEDLESS * Ige 12s * ctns flm wrapped * Greenhouse                                                                                               |                   |               |               |               |                |               | supplies insufficient to establish market |
| PICKLES * 150-200S * bushel & 40-45 lb plastic containers                                                                                             | 24.00             | 24.00         | 24.00         | 24.00         | 26.00          | 25.00         | occasional higher                         |
| PICKLES * 200-300S * bushel & 40-45 lb plastic containers                                                                                             | 26.00             | 26.00         | 26.00         | 26.00         | 28.00          | 27.00         | occasional higher and lower               |
|                                                                                                                                                       | 26.00             | 26.00         | 26.00         | 26.00         | 28.00          | 27.00         | occasional higher                         |
| PICKLES * 300-400S * bushel & 40-45 lb plastic containers                                                                                             |                   |               |               |               |                |               |                                           |
| PICKLES * 300-400S * bushel & 40-45 lb plastic containers  EGGPLANT - MEXICO THRU NOGALES, AZ                                                         |                   |               |               |               |                |               |                                           |
| EGGPLANT - MEXICO THRU NOGALES, AZ                                                                                                                    | included.         |               |               |               |                |               |                                           |
| EGGPLANT - MEXICO THRU NOGALES, AZ Demand: FAIRLY LIGHT. Market: SLIGHTLY LOWER. Comment: Extra services                                              | included.         | 12.95         | 11.95         | 10.95         | 14.95          | 12.95         | occasional higher                         |
| EGGPLANT - MEXICO THRU NOGALES, AZ  Demand: FAIRLY LIGHT. Market: SLIGHTLY LOWER. Comment: Extra services 18S * 1 bu, 1 1/9 bu, 1 1/6 bu ctns wrapped |                   | 12.95<br>8.95 | 11.95<br>7.95 | 10.95<br>6.95 | 14.95<br>10.95 | 12.95<br>8.95 | occasional higher                         |
| ·                                                                                                                                                     | 10.95             |               |               |               |                |               | occasional higher                         |

### Tuesday, April 9, 2024

|                                                                    |                      | MOS          | TLY                 |              |             |         |                                          |
|--------------------------------------------------------------------|----------------------|--------------|---------------------|--------------|-------------|---------|------------------------------------------|
|                                                                    | LOW                  | HIGH         | AVERAGE             | LOW          | HIGH        | AVERAGE | PRICE COMMENT                            |
| BEANS - MEXICO THRU NOGALES, AZ                                    |                      |              |                     |              |             |         |                                          |
| Demand: MODERATE. Market: ABOUT STEADY. Comment: Extra services    | included.            |              |                     |              |             |         |                                          |
| ROUND GREEN TYPE * HANDPICKED * 30 lb ctns                         | 14.00                | 16.00        | 15.00               | 14.00        | 16.95       | 15.48   | occasional lower                         |
| CORN-SWEET - MEXICO THRU NOGALES, AZ                               |                      |              |                     |              |             |         |                                          |
| Demand: FAIRLY LIGHT. Market: ABOUT STEADY. Comment: Extra service | es included. Wide ra | inge in qua  | ality.              |              |             |         |                                          |
| BI-COLOR * 4 DZ MIN * ctns                                         | 12.95                | 14.95        | 13.95               | 12.95        | 16.95       | 14.95   | few 18.95 occasional higher              |
| YELLOW * 4 DZ MIN * ctns                                           | 12.95                | 14.95        | 13.95               | 12.95        | 16.95       | 14.95   | few 18.95 occasional higher              |
| CUCUMBERS - MEXICO THRU NOGALES, AZ                                |                      |              |                     |              |             |         |                                          |
| Demand: PICKLES MODERATE, OTHERS FAIRLY LIGHT. Market: ABOUT       | STEADY. Commer       | nt: Extra se | ervices included. V | Vide range i | in quality. |         |                                          |
| 24S * ctns                                                         | 5.95                 | 7.95         | 6.95                | 5.95         | 8.95        | 7.45    |                                          |
| 36S * ctns                                                         | 6.95                 | 8.95         | 7.95                | 6.95         | 10.95       | 8.95    |                                          |
| LGE * 1 1/9 bu ctns                                                | 10.95                | 12.95        | 11.95               | 10.95        | 14.95       | 12.95   | occasional higher and lower              |
| MED * 1 1/9 bu ctns                                                | 12.95                | 14.95        | 13.95               | 12.95        | 16.95       | 14.95   | occasional higher                        |
| MED * FR QUAL * 1 1/9 bu ctns                                      | 10.95                | 12.95        | 11.95               | 9.95         | 14.95       | 12.45   | occasional higher                        |
| MED * ORD QUAL * 1 1/9 bu ctns                                     | 5.95                 | 6.95         | 6.45                | 4.95         | 8.95        | 6.95    | occasional higher                        |
| SML * 1 1/9 bu ctns                                                | 7.95                 | 9.95         | 8.95                | 7.95         | 12.95       | 10.45   | occasional higher                        |
| LONG SEEDLESS * med 12s * ctns flm wrapped * Greenhouse            |                      |              |                     |              |             |         | supplies insufficient to establis market |
| LONG SEEDLESS * Ige 12s * ctns flm wrapped * Greenhouse            |                      |              |                     |              |             |         | supplies insufficient to establis market |
| PICKLES * 150-200S * bushel & 40-45 lb plastic containers          | 24.00                | 24.00        | 24.00               | 24.00        | 26.00       | 25.00   | occasional higher                        |
| PICKLES * 200-300S * bushel & 40-45 lb plastic containers          | 26.00                | 26.00        | 26.00               | 26.00        | 28.00       | 27.00   | occasional higher and lower              |
| PICKLES * 300-400S * bushel & 40-45 lb plastic containers          | 26.00                | 26.00        | 26.00               | 26.00        | 28.00       | 27.00   | occasional higher                        |
| EGGPLANT - MEXICO THRU NOGALES, AZ                                 |                      |              |                     |              |             |         |                                          |
| Demand: MODERATE. Market: SLIGHTLY HIGHER. Comment: Extra service  |                      |              |                     |              |             |         |                                          |
| 18S * 1 bu, 1 1/9 bu, 1 1/6 bu ctns wrapped                        | 12.95                | 12.95        | 12.95               | 10.95        | 14.95       | 12.95   | occasional higher                        |
| 18S * FR QUAL * 1 bu, 1 1/9 bu, 1 1/6 bu ctns wrapped              | 8.95                 | 8.95         | 8.95                | 6.95         | 10.95       | 8.95    |                                          |
| 24S * 1 bu, 1 1/9 bu, 1 1/6 bu ctns wrapped                        | 10.95                | 10.95        | 10.95               | 8.95         | 12.95       | 10.95   | occasional higher                        |
| 24S * FR QUAL * 1 bu, 1 1/9 bu, 1 1/6 bu ctns wrapped              | 6.95                 | 6.95         | 6.95                | 6.95         | 8.95        | 7.95    | occasional higher                        |