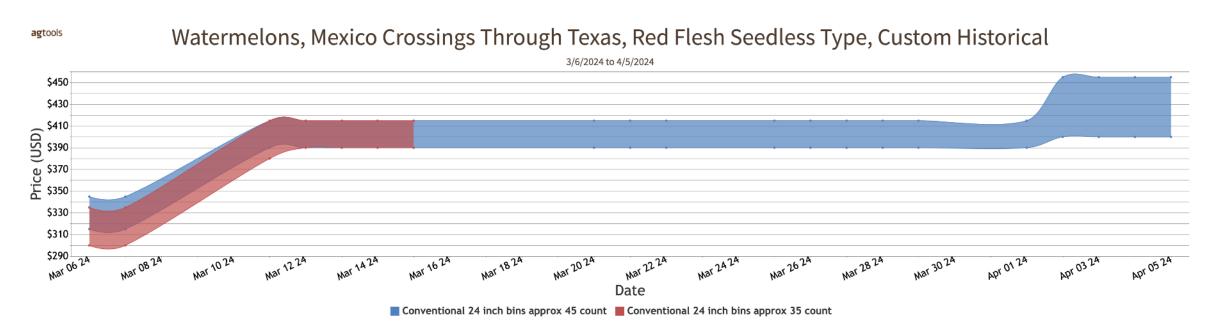

MEXICO CROSSINGS THROUGH TEXAS Crossings 113-116-100 --- Movement expected about the same. Supplies very light. Trading Very Active. Prices Slightly Higher. Red Flesh Seedless 24 inch bins approximately 45 and 60 counts mostly 425.00-445.00. Quality and condition variable

### Monday, April 8, 2024

|                                                                            |                     | MOS        | TLY               |             |             |                   |                                                              |
|----------------------------------------------------------------------------|---------------------|------------|-------------------|-------------|-------------|-------------------|--------------------------------------------------------------|
|                                                                            | LOW                 | HIGH       | AVERAGE           | LOW         | HIGH        | AVERAGE           | PRICE COMMENT                                                |
| OMATOES, GRAPE TYPE - MEXICO THRU NOGALES, A                               | Z                   |            |                   |             |             |                   |                                                              |
| Demand: FAIRLY LIGHT. Market: PINTS LOWER, LOOSE SLIGHTLY LOWE             |                     | a services | included.         |             |             |                   |                                                              |
| 20 lb ctns loose                                                           | 14.95               | 14.95      | 14.95             | 12.95       | 16.95       | 14.95             | occasional higher                                            |
| ats 12 1-pint cntnrs w/lids                                                | 6.95                | 7.95       | 7.45              | 5.95        | 8.95        | 7.45              |                                                              |
| OMATOES, PLUM TYPE - MEXICO THRU NOGALES, AZ                               |                     |            |                   |             |             |                   |                                                              |
| emand: FAIRLY LIGHT. Market: LOWER. Comment: Extra services include        | d.                  |            |                   |             |             |                   |                                                              |
| OMA * exlge * 25 lb ctns lse                                               | 14.95               | 15.95      | 15.45             | 14.95       | 18.95       | 16.95             |                                                              |
| IOMA * LGE * 25 lb ctns lse                                                | 12.95               | 13.95      | 13.45             | 12.95       | 16.95       | 14.95             |                                                              |
| ROMA * MED * 25 lb ctns lse                                                | 10.95               | 11.95      | 11.45             | 9.95        | 13.95       | 11.95             | occasional higher                                            |
| VATERMELONS - MEXICO THRU NOGALES, AZ                                      |                     |            |                   |             |             |                   |                                                              |
| Comment: Extra services included. Supplies in very few hands. Harvest gaps | curtailed due to in | clement w  | eather. Most pres | ent shipmer | nts from pi | rior bookings and | or previous commitments.                                     |
| ED FLESH SEEDLESS MINIATURE * 6S * ctns                                    |                     |            | ·                 | •           | ·           |                   | supplies insufficient and in to hands to establish a markett |
| RED FLESH SEEDLESS MINIATURE * 8S * ctns                                   |                     |            |                   |             |             |                   | supplies insufficient and in to hands to establish a market  |
| ED FLESH SEEDLESS MINIATURE * 9S * ctns                                    |                     |            |                   |             |             |                   | supplies insufficient and in to hands to establish a market  |
| RED FLESH SEEDLESS MINIATURE * 11S * ctns                                  |                     |            |                   |             |             |                   | supplies insufficient and in to hands to establish a market  |
| RED FLESH SEEDLESS TYPE * 4S * ctns                                        |                     |            |                   |             |             |                   | supplies insufficient and in to hands to establish a market  |
| RED FLESH SEEDLESS TYPE * 5S * ctns                                        |                     |            |                   |             |             |                   | supplies insufficient and in to hands to establish a market  |
| RED FLESH SEEDLESS TYPE * 6S * ctns                                        |                     |            |                   |             |             |                   | supplies insufficient and in to hands to establish a market  |
| RED FLESH SEEDLESS TYPE * approx 45 count * 24 in bns                      |                     |            |                   |             |             |                   | supplies insufficient and in to hands to establish a market  |
| ED FLESH SEEDLESS TYPE * approx 35 count * 24 in bns                       |                     |            |                   |             |             |                   | supplies insufficient and in to hands to establish a market  |
| ED FLESH SEEDLESS TYPE approx 35 count 24 in bits                          |                     |            |                   |             |             |                   | nanus lo establish a market                                  |