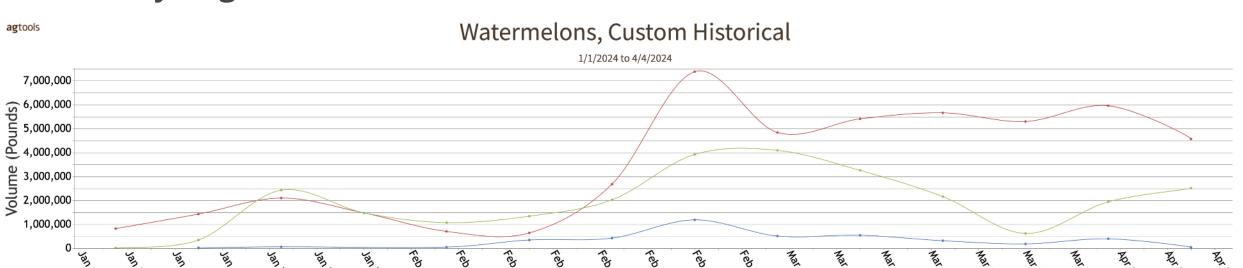

# Volume by Region - 2024

→ 2024-2024 MEXICO CROSSINGS THROUGH PHARR, TX 9,605,971 Pounds → 2024-2024 MEXICO CROSSINGS THRU NOGALES 59,626,388 Pounds