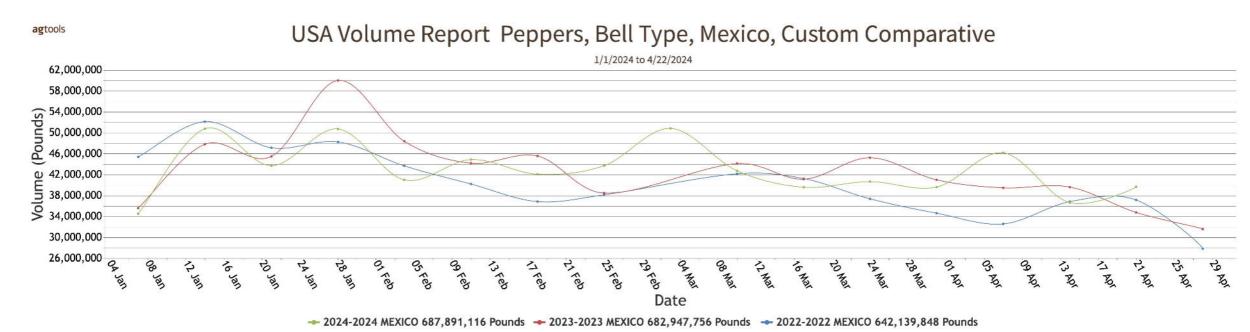

#### PEPPERS, BELL

MEXICO CROSSINGS THROUGH NOGALES ARIZONA Crossings 270-198-187 --- (Green 84-70-78, Red 96-68-57, Yellow 21-11-10, Orange 21 -12-7, Unknown Color 48-37-35)---Movement expected to decrease seasonally. Trading Moderate. Prices Green generally unchanged, 15 Pound Red slightly higher, Orange much higher, others higher. 1 1/9 bushel cartons Green extra large 12.95-14.95, large 10.95-12.95, medium 8.95-10.95; irregular size fair quality Green 6.95-10.95, Red 14.95-16.95. 15 pound cartons Red extra-large and large mostly 10.95. GREENHOUSE 11 pound cartons Red and Yellow extra-large mostly 6.95-8.95, large mostly 6.95-7.95; Orange extra-large mostly 7.95-9.95, large mostly 6.95-8.95. Quality and condition variable.

MEXICO CROSSINGS THROUGH TEXAS Crossings 155-131\*-121 --- Movement expected about the same. Trading Slow. Prices Red extra large generally unchanged, others lower. GREENHOUSE 11 pound cartons Red jumbo and extra large mostly 6.00-7.00, large mostly 4.00-5.00; Yellow and Orange jumbo and extra large 4.00-5.00. Quality variable. (\* revised)