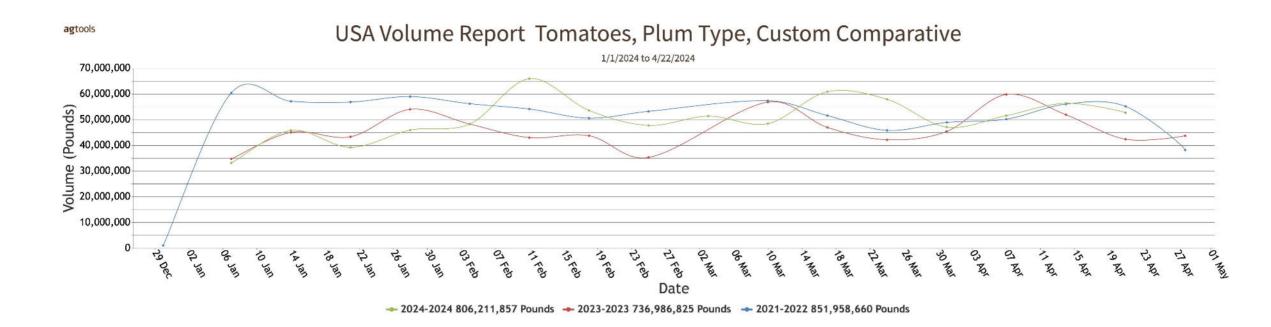

#### TOMATOES, PLUM

MEXICO CROSSINGS THROUGH NOGALES ARIZONA Crossings 259-268-269 --- Movement expected about the same. Trading early fairly active, late active. Prices medium higher, others much higher. 25-pounds cartons loose Roma extra-large mostly 16.95, large mostly 14.95, medium mostly 12.95. Quality generally good.

MEXICO CROSSINGS THROUGH TEXAS Crossings 172-194\*-167 --- Movement expected to decrease. Trading early moderate, late active. Prices medium higher, others much higher. Roma 25 pound cartons loose extra large mostly 17.95-18.95, large mostly 16.95-17.95, medium mostly 12.95-13.95. Quality and condition variable. (\* revised)