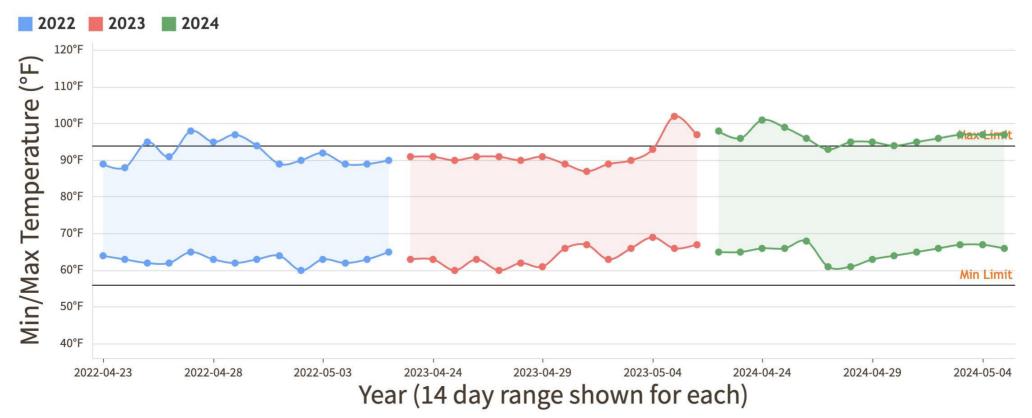

## Weather Forecast

| <b>#</b> | 04/22/2024 | + | Location                  |
|----------|------------|---|---------------------------|
| _        |            |   | Culiacán, Sinaloa, Mexico |

Weather Trends From 2022 - 2024