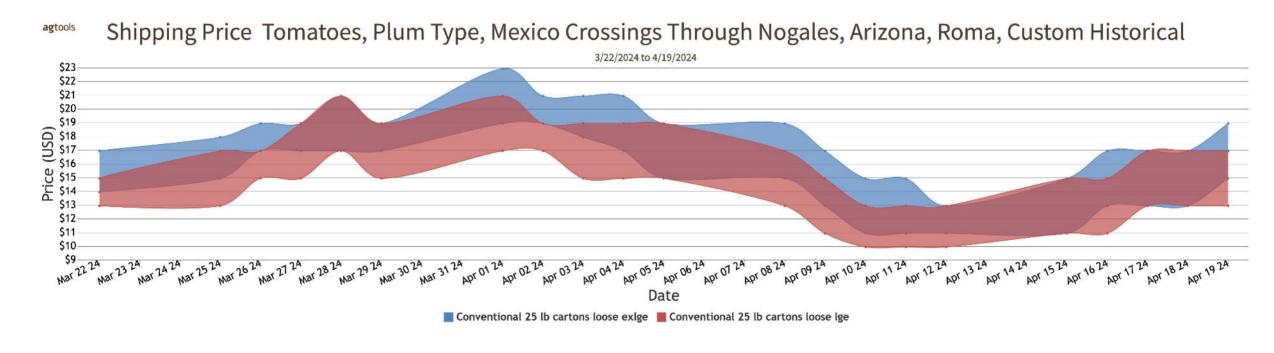

#### TOMATOES, PLUM

MEXICO CROSSINGS THROUGH NOGALES ARIZONA Crossings 259-268-269 --- Movement expected about the same. Trading early fairly active, late active. Prices medium higher, others much higher. 25-pounds cartons loose Roma extra-large mostly 16.95, large mostly 14.95, medium mostly 12.95. Quality generally good.

MEXICO CROSSINGS THROUGH TEXAS Crossings 172-194\*-167 --- Movement expected to decrease. Trading early moderate, late active. Prices medium higher, others much higher. Roma 25 pound cartons loose extra large mostly 17.95-18.95, large mostly 16.95-17.95, medium mostly 12.95-13.95. Quality and condition variable. (\* revised)