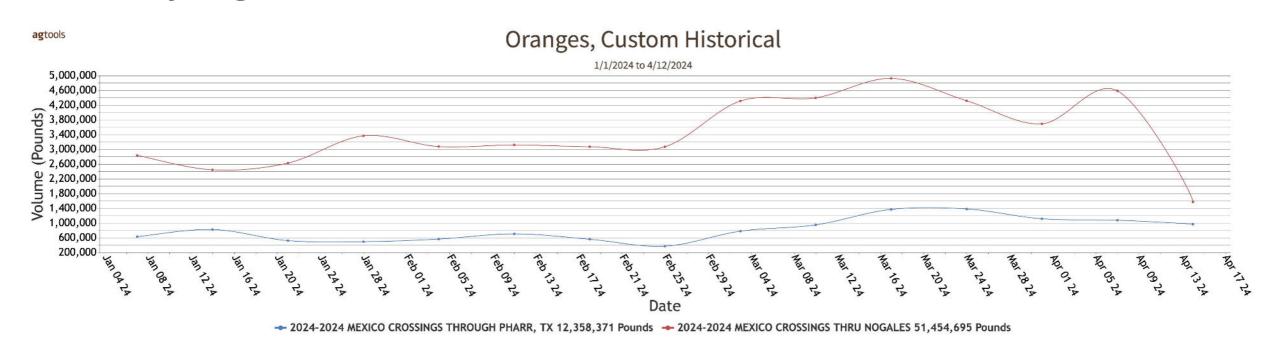

s mostly 240.00, 75-80s mostly 220.00-225.00; cartons Red Flesh Seedless Type Miniature 6-8s mostly 16.95-18.95, 9s mostly 14.95-16.95. Quality variable.

MEXICO CROSSINGS THROUGH TEXAS Crossings 116-109\*-121 --- Movement expected about the same. Trading early very active, late moderate. Prices much lower. Red Flesh Seedless 24 inch bins approximately 35, 45, and 60 counts mostly 290.00-300.00. Quality and condition variable. (\* revised)





# powered by agtools

(714)-707-4848

# Lemons

# Volume by Region - 2024



# FOB Price - Last 30 Days

agtools Lemons, Central & Southern California And Arizona, Conventional, 7/10 Bushel Cartons, Shprs 1st Grade, Custom



### **Weather Forecast**

www.ag.tools



### Weather Trends From 2022 - 2024









# **Oranges**Volume by Region - 2024



# FOB Price - Last 30 Days



### **Weather Forecast**

50°F

40°F

2022-04-16



2023-04-17

2022-04-26

2022-04-21

www.ag.tools (714)-707-4848

2023-04-22

Year (14 day range shown for each)

2023-04-27

2024-04-17

2024-04-22

2024-04-27

### Monday, April 15, 2024

|                                                                         |                | MOS         | TLY                | -           |         |                  |                                              |
|-------------------------------------------------------------------------|----------------|-------------|--------------------|-------------|---------|------------------|----------------------------------------------|
|                                                                         | LOW