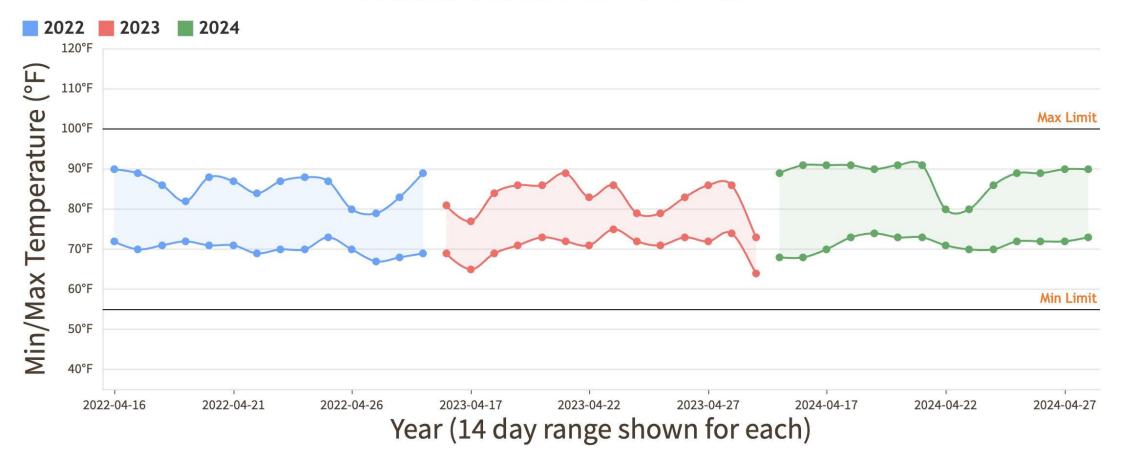

24 inch bins approximately 35, 45 and 60 counts mostly 240.00, 75-80s mostly 220.00-225.00; cartons Red Flesh Seedless Type Miniature 6-8s mostly 16.95-18.95, 9s mostly 14.95-16.95. Quality variable.

MEXICO CROSSINGS THROUGH TEXAS Crossings 116-109\*-121 --- Movement expected about the same. Trading early very active, late moderate. Prices much lower. Red Flesh Seedless 24 inch bins approximately 35, 45, and 60 counts mostly 290.00-300.00. Quality and condition variable. (\* revised)





# powered by agtools

(714)-707-4848

# Lemons

# Volume by Region - 2024



# FOB Price - Last 30 Days

agtools Lemons, Central & Southern California And Arizona, Conventional, 7/10 Bushel Cartons, Shprs 1st Grade, Custom



### **Weather Forecast**

www.ag.tools



### Weather Trends From 2022 - 2024









# **Oranges**Volume by Region - 2024



# FOB Price - Last 30 Days



### **Weather Forecast**

50°F

40°F

2022-04-16



2023-04-17

2022-04-26

2022-04-21

www.ag.tools (714)-707-4848

2023-04-22

Year (14 day range shown for each)

2023-04-27

2024-04-17

2024-04-22

2024-04-27

### Monday, April 15, 2024

|                                                                         |                | MOS         | TLY                | -           |         |                  |                                              |
|-------------------------------------------------------------------------|----------------|-------------|--------------------|-------------|---------|------------------|----------------------------------------------|
|