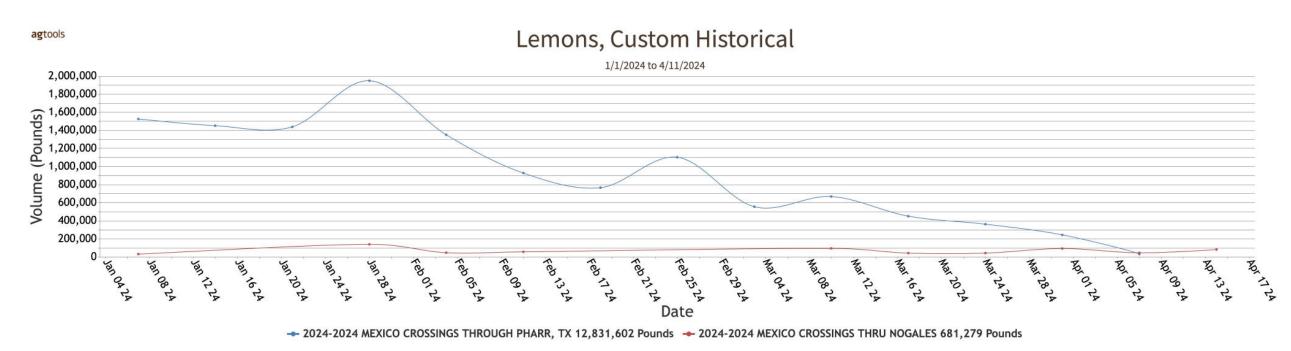

.

#### **WATERMELONS**

MEXICO CROSSINGS THROUGH NOGALES ARIZONA Crossings 76-116-134 --- (Seedless 53-52-45, Seeded 19-29-46, Miniature 4-35-43)--- Movement expected to increase. Trading Moderate. Prices Red Flesh Seedless Type 24 inch bins approximately 35, 45 and 60 counts mostly 240.00, 75-80s mostly 220.00-225.00; cartons Red Flesh Seedless Type Miniature 6-8s mostly 16.95-18.95, 9s mostly 14.95-16.95. Quality variable.

MEXICO CROSSINGS THROUGH TEXAS Crossings 116-109\*-121 --- Movement expected about the same. Trading early very active, late moderate. Prices much lower. Red Flesh Seedless 24 inch bins approximately 35, 45, and 60 counts mostly 290.00-300.00. Quality and condition variable. (\* revised)





# powered by agtools

(714)-707-4848

# Lemons

# Volume by Region - 2024



# FOB Price - Last 30 Days

agtools Lemons, Central & Southern California And Arizona, Conventional, 7/10 Bushel Cartons, Shprs 1st Grade, Custom



### **Weather Forecast**

www.ag.tools



### Weather Trends From 2022 - 2024









# **Oranges**Volume by Region - 2024



# FOB Price - Last 30 Days



### **Weather Forecast**

50°F

40°F

2022-04-16



2023-04-17

2022-04-26

2022-04-21

www.ag.tools (714)-707-4848

2023-04-22

Year (14 day range shown for each)

2023-04-27

2024-04-17

2024-04-22

2024-04-27

### Monday, April 15, 2024

|                                                                         |                | MOS         | TLY                | -           |         |                  |                                              |
|--------------------------------