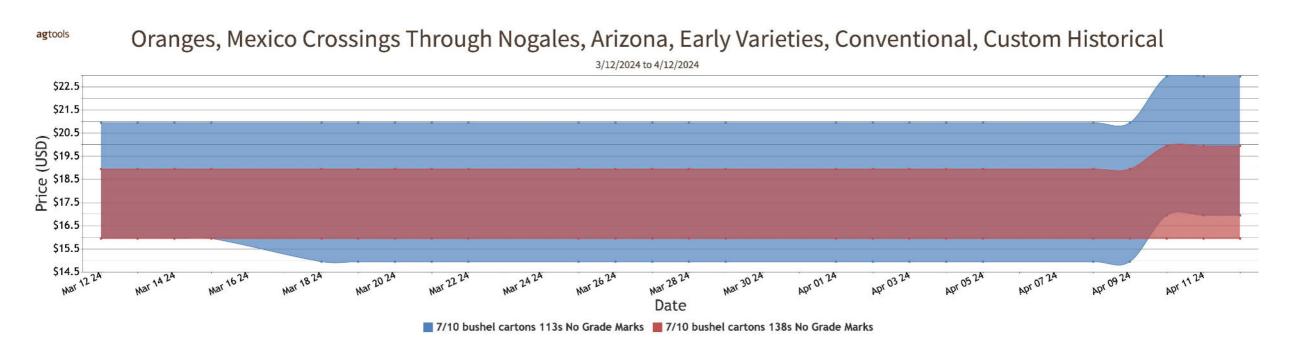

220.00-225.00; cartons Red Flesh Seedless Type Miniature 6-8s mostly 16.95-18.95, 9s mostly 14.95-16.95. Quality variable.

MEXICO CROSSINGS THROUGH TEXAS Crossings 116-109\*-121 --- Movement expected about the same. Trading early very active, late moderate. Prices much lower. Red Flesh Seedless 24 inch bins approximately 35, 45, and 60 counts mostly 290.00-300.00. Quality and condition variable. (\* revised)





# powered by agtools

(714)-707-4848

# Lemons

# Volume by Region - 2024



# FOB Price - Last 30 Days

agtools Lemons, Central & Southern California And Arizona, Conventional, 7/10 Bushel Cartons, Shprs 1st Grade, Custom



### **Weather Forecast**

www.ag.tools



### Weather Trends From 2022 - 2024









# **Oranges**Volume by Region - 2024



# FOB Price - Last 30 Days



### **Weather Forecast**

50°F

40°F

2022-04-16



2023-04-17

2022-04-26

2022-04-21

www.ag.tools (714)-707-4848

2023-04-22

Year (14 day range shown for each)

2023-04-27

2024-04-17

2024-04-22

2024-04-27

### Monday, April 15, 2024

|                                                                         |                | MOS         | TLY                | -           |         |                  |                                              |
|-------------------------------------------------------------------------|----------------|-------------|--------------------|-------------|---------|------------------|----------------------------------------------|
|                                                                         | LOW            | HIGH        | AVERAGE