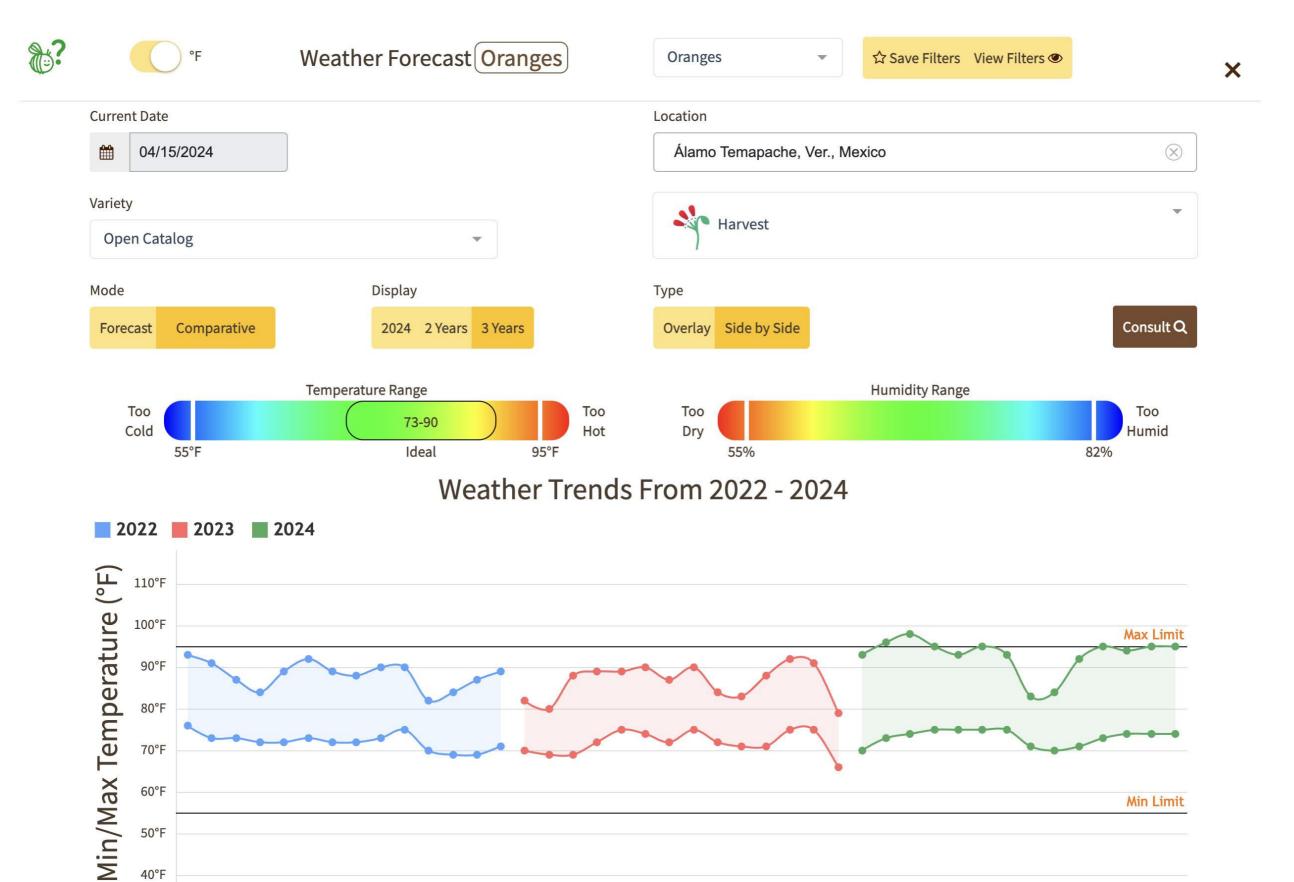

ature 6-8s mostly 16.95-18.95, 9s mostly 14.95-16.95. Quality variable.

MEXICO CROSSINGS THROUGH TEXAS Crossings 116-109\*-121 --- Movement expected about the same. Trading early very active, late moderate. Prices much lower. Red Flesh Seedless 24 inch bins approximately 35, 45, and 60 counts mostly 290.00-300.00. Quality and condition variable. (\* revised)





# powered by agtools

(714)-707-4848

# Lemons

# Volume by Region - 2024



# FOB Price - Last 30 Days

agtools Lemons, Central & Southern California And Arizona, Conventional, 7/10 Bushel Cartons, Shprs 1st Grade, Custom



### **Weather Forecast**

www.ag.tools



### Weather Trends From 2022 - 2024









# **Oranges**Volume by Region - 2024



# FOB Price - Last 30 Days



### **Weather Forecast**

50°F

40°F

2022-04-16



2023-04-17

2022-04-26

2022-04-21

www.ag.tools (714)-707-4848

2023-04-22

Year (14 day range shown for each)

2023-04-27

2024-04-17

2024-04-22

2024-04-27

### Monday, April 15, 2024

|                                                                         |                | MOS         | TLY                | -           |         |                  |                                              |
|-------------------------------------------------------------------------|----------------|-------------|--------------------|-------------|---------|------------------|----------------------------------------------|
|                                                                         | LOW            | HIGH        | AVERAGE            | LOW         | HIGH    | AVERAGE          | PR