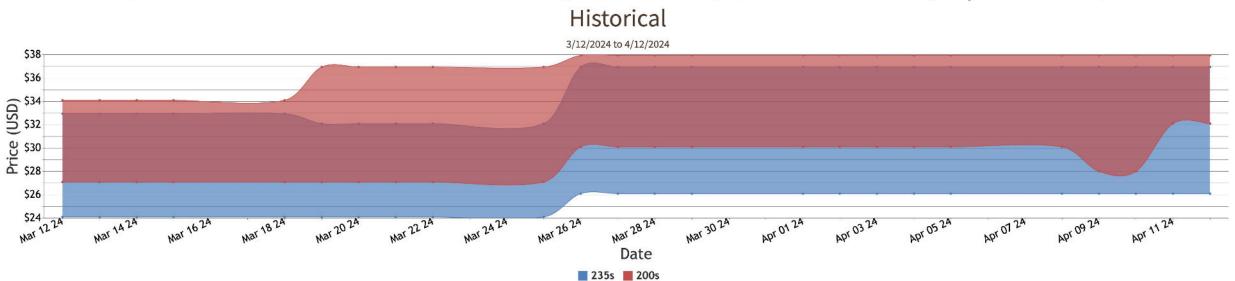

# FOB Price - Last 30 Days

agtools Lemons, Central & Southern California And Arizona, Conventional, 7/10 Bushel Cartons, Shprs 1st Grade, Custom