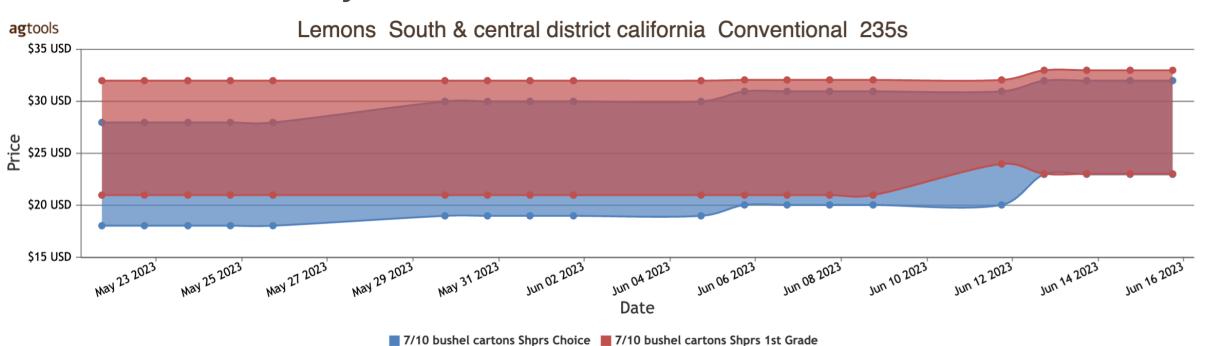

.95; 20 pound cartons loose 22.95-24.95. Quality generally good.

#### **TOMATOES, PLUM**

MEXICO CROSSINGS THROUGH NOGALES ARIZONA Crossings 178-219-144 --- Movement expected to decrease seasonally. Trading Moderate. Prices Generally Unchanged. Roma 25 pound cartons loose extra large and large mostly 8.95, medium mostly 8.30. Quality generally good.

#### **WATERMELONS**

MEXICO CROSSINGS THROUGH NOGALES ARIZONA Crossings 578-665-410 --- Seedless 540-642-404, Miniature 35-20-5, Seeded 3-3-1--- Movement expected to decrease seasonally. Trading Moderate. Prices Slightly Lower. Red Flesh Seedless 24 inch bins approximately 35-45 counts 190.00-217.00, approximately 60 count 190.00-203.00. Quality variable.





# agtools

# Lemons

### Volume by Region - 2023



### FOB Price - Last 30 Days



#### Weather Forecast



www.ag.tools







# **Oranges**

## Volume by Region - 2023



### FOB Price - Last 30 Days



#### Weather Forecast



www.ag.tools (714)-707-4848

Tuesday, June 20, 2023

|                                                                               |              | MOS   | TLY            |       |       |                |                            |
|-------------------------------------------------------------------------------|--------------|-------|----------------|-------|-------|----------------|----------------------------|
|                                                                               | LOW          | HIGH  | <b>AVERAGE</b> | LOW   | HIGH  | <b>AVERAGE</b> | PRICE COMMENT              |
| CUCUMBERS - MEXICO THRU NOGALES, AZ