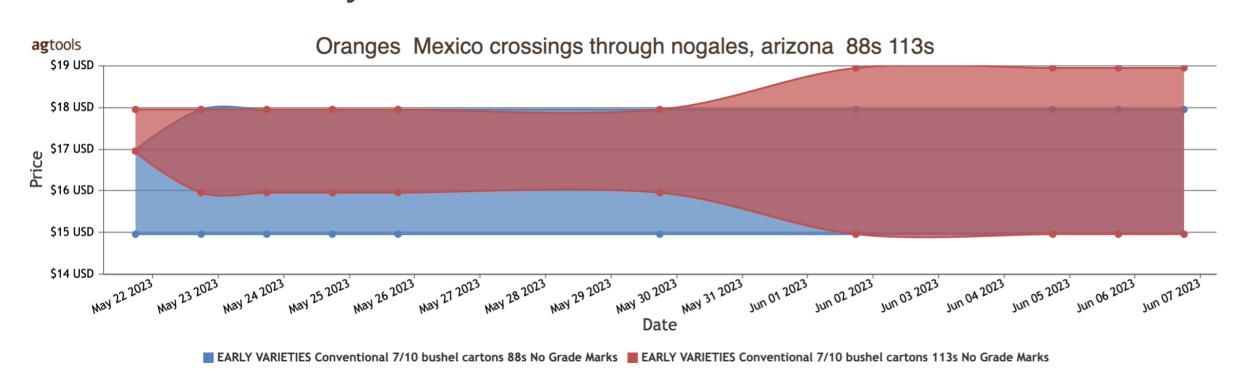

#### Weather Forecast

www.ag.tools (714)-707-4848

Tuesday, June 20, 2023

|                                                                               |              | MOS   | TLY            |       |       |                |                            |
|-------------------------------------------------------------------------------|--------------|-------|----------------|-------|-------|----------------|----------------------------|
|                                                                               | LOW          | HIGH  | <b>AVERAGE</b> | LOW   | HIGH  | <b>AVERAGE</b> | PRICE COMMENT              |
| CUCUMBERS - MEXICO THRU NOGALES, AZ                                           |              |       |                |       |       |                |                            |
| Demand: MODERATE. Comment: Extra services included. Wide range quality and co | ondition.    |       |                |       |       |                |                            |
| 24S * ctns                                                                    | 5.95         | 5.95  | 5.95           | 5.95  | 7.95  | 6.95           |                            |
| 36S * ctns                                                                    |              |       |                | 6.95  | 8.95  | 7.95           |                            |
| LGE * 1 1/9 bu ctns                                                           | 10.95        | 12.95 | 11.95          | 10.95 | 14.95 | 12.95          |                            |
| MED * 1 1/9 bu ctns                                                           | 16.95        | 16.95 | 16.95          | 16.95 | 18.95 | 17.95          | occasional lower           |
| MED * FR QUAL * 1 1/9 bu ctns                                                 | 10.95        | 10.95 | 10.95          | 10.95 | 12.95 | 11.95          | occasional lower           |
| MED * ORD QUAL * 1 1/9 bu ctns                                                |              |       |                | 6.95  | 8.95  | 7.95           | occasional higher          |
| GRAPES - MEXICO THRU NOGALES, AZ                                              |              |       |                |       |       |                |                            |
| Demand: MODERATE. Comment: Extra services included. Wide range in price.      |              |       |                |       |       |                |                            |
| FLAME SEEDLESS * U.S. One * exlge * 18 lb bagged                              |              |       |                | 14.95 | 16.95 | 15.95          | occasional higher and lowe |
| FLAME SEEDLESS * U.S. One * LGE * 18 lb bagged                                |              |       |                | 12.95 | 14.95 | 13.95          | occasional higher          |
| FLAME SEEDLESS * U.S. One * MED * 18 lb bagged                                |              |       |                | 10.95 | 12.95 | 11.95          | occasional higher and lowe |
| FLAME SEEDLESS * U.S. One * SML * 18 lb bagged                                |              |       |                | 10.95 | 12.95 | 11.95          | occasional higher and lowe |
| SUGRAONE * U.S. One * LGE * 18 lb bagged                                      |              |       |                | 20.95 | 22.95 | 21.95          | occasional higher and lowe |
| SUMMER ROYAL * U.S. One * LGE * 18 lb bagged                                  |              |       |                | 22.95 | 26.95 | 24.95          | occasional higher and lowe |
| SWEET CELEBRATION * U.S. One * LGE * 18 lb bagged                             |              |       |                | 24.95 | 28.95 | 26.95          | occasional higher and lowe |
| WHITE SEEDLESS TYPE * U.S. One * LGE * 18 lb bagged                           |              |       |                | 20.95 | 22.95 | 21.95          | occasional higher          |
| GRAPES Organic - MEXICO THRU NOGALES, AZ                                      |              |       |                |       |       |                |                            |
| Demand: MODERATE. Comment: Extra services included. Wide range in price.      |              |       |                |       |       |                |                            |
| FLAME SEEDLESS * U.S. One * LGE * 18 lb bagged                                |              |       |                | 22.95 | 24.95 | 23.95          | occasional higher and lowe |
| RED SEEDLESS * U.S. One * LGE * 18 lb bagged                                  |              |       |                | 22.95 | 24.95 | 23.95          | occasional higher and lowe |
| SUGRAONE * U.S. One * LGE * 18 lb bagged                                      |              |       |                | 28.95 | 30.95 | 29.95          | occasional lower           |
| WHITE SEEDLESS TYPE * U.S. One * LGE * 18 lb bagged                           |              |       |                | 30.95 | 34.95 | 32.95          | wide range in price        |
| HONEYDEWS - MEXICO THRU NOGALES, AZ                                           |              |       |                |       |       |                |                            |
| Demand: MODERATE. Comment: Extra services included. Wide range in quality and | l condition. |       |                |       |       |                |                            |
| 5S * 2/3 cartons                                                              | 14.95        | 16.95 | 15.95          | 14.95 | 18.95 | 16.95          |                            |
| 6S * 2/3 cartons                                                              | 14.95        | 16.95 | 15.95          | 14.95 | 18.95 | 16.95          |                            |
| 8S * 2/3 cartons                                                              | 10.95        | 10.95 | 10.95          | 10.95 | 12.95 | 11.95          | occasional higher          |
|                                                                               |              |       |                |       |       |                |                            |