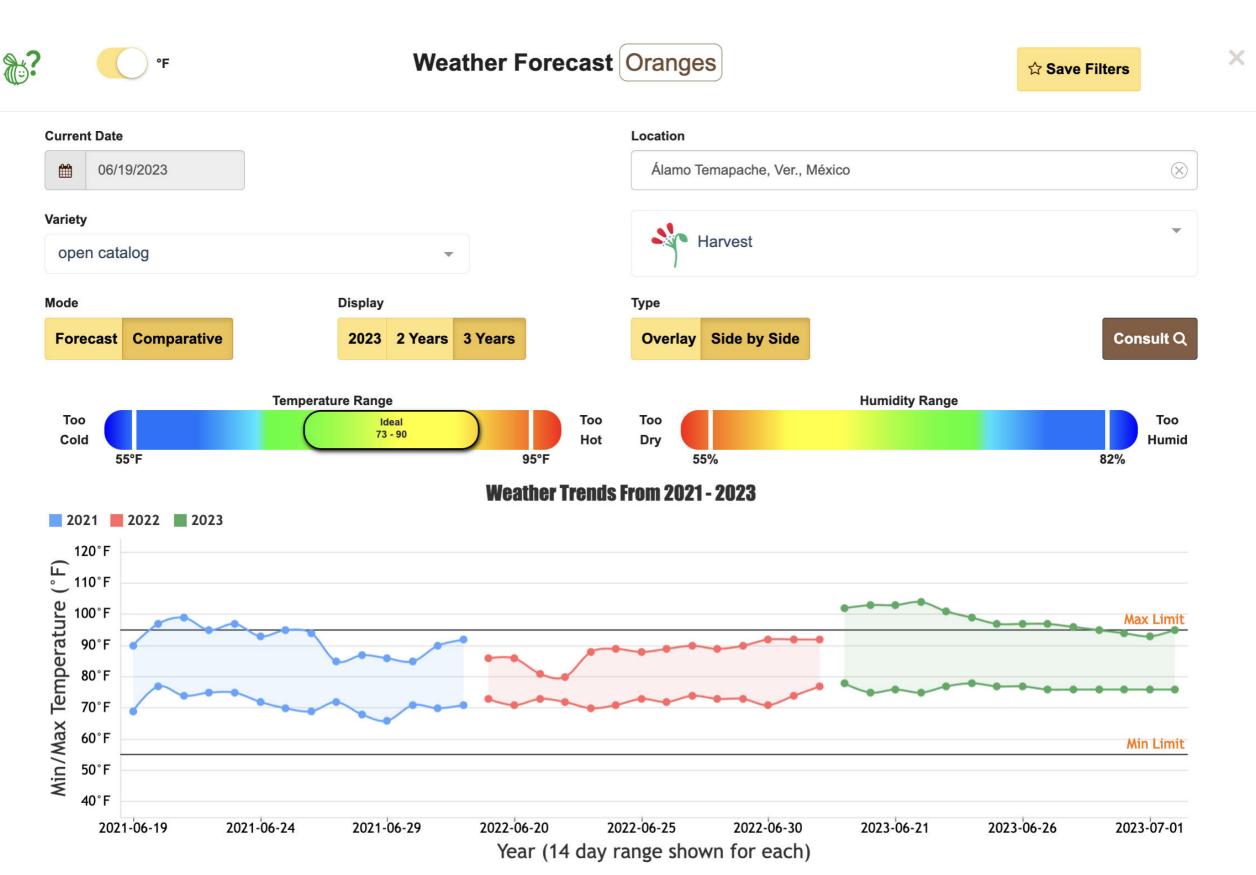

19-144 --- Movement expected to decrease seasonally. Trading Moderate. Prices Generally Unchanged. Roma 25 pound cartons loose extra large and large mostly 8.95, medium mostly 8.30. Quality generally good.

#### **WATERMELONS**

MEXICO CROSSINGS THROUGH NOGALES ARIZONA Crossings 578-665-410 --- Seedless 540-642-404, Miniature 35-20-5, Seeded 3-3-1--- Movement expected to decrease seasonally. Trading Moderate. Prices Slightly Lower. Red Flesh Seedless 24 inch bins approximately 35-45 counts 190.00-217.00, approximately 60 count 190.00-203.00. Quality variable.





# agtools

# Lemons

### Volume by Region - 2023



### FOB Price - Last 30 Days



#### Weather Forecast



www.ag.tools







# **Oranges**

## Volume by Region - 2023



### FOB Price - Last 30 Days



#### Weather Forecast



www.ag.tools (714)-707-4848

Tuesday, June 20, 2023

|                                                                               |              | MOS   | TLY            |       |       |                |                            |
|-------------------------------------------------------------------------------|--------------|-------|----------------|-------|-------|----------------|----------------------------|
|                                                                               | LOW          | HIGH  | <b>AVERAGE</b> | LOW   | HIGH  | <b>AVERAGE</b> | PRICE COMMENT              |
| CUCUMBERS - MEXICO THRU NOGALES, AZ                                           |              |       |                |       |       |                |                            |
| Demand: