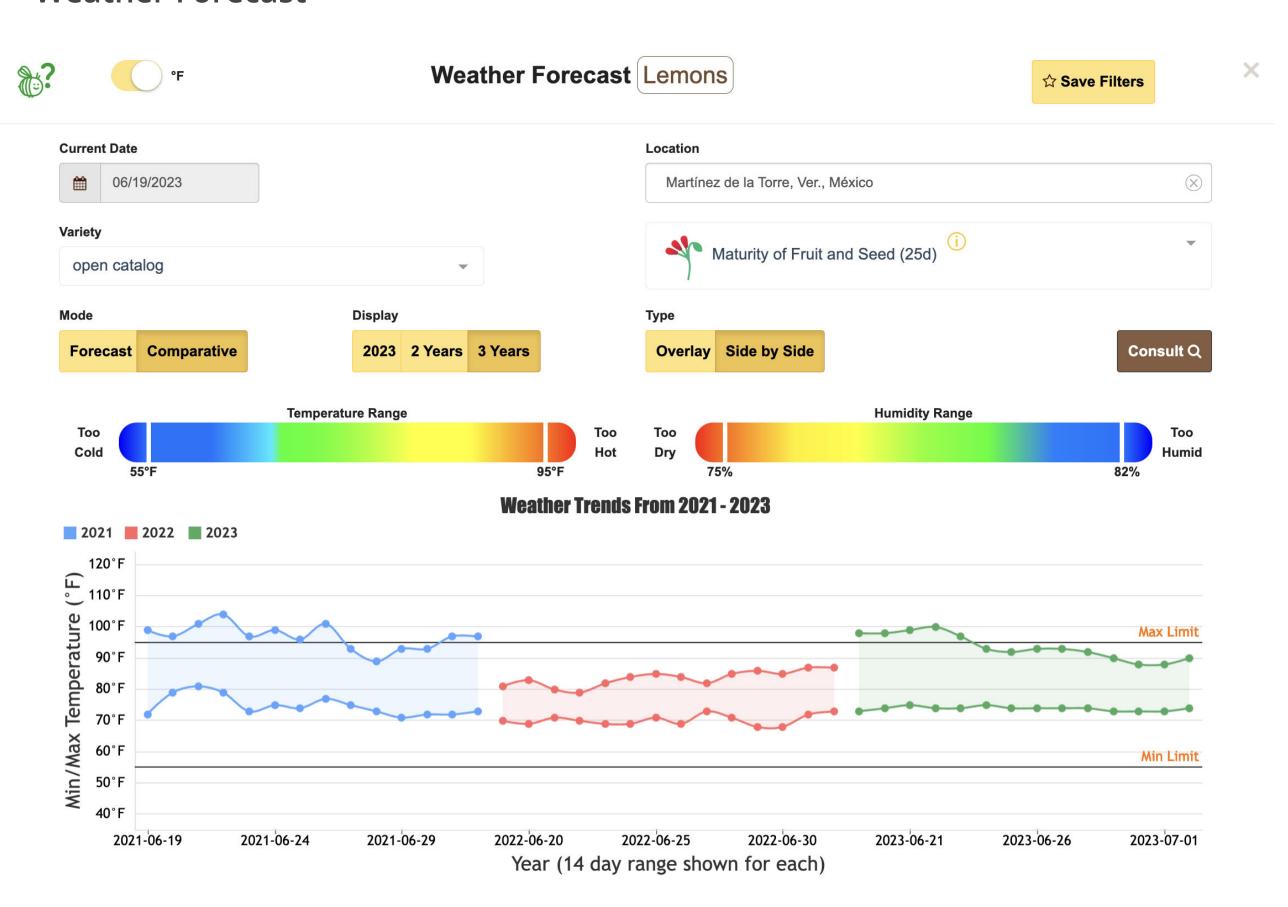

se 22.95-24.95. Quality generally good.

#### **TOMATOES, PLUM**

MEXICO CROSSINGS THROUGH NOGALES ARIZONA Crossings 178-219-144 --- Movement expected to decrease seasonally. Trading Moderate. Prices Generally Unchanged. Roma 25 pound cartons loose extra large and large mostly 8.95, medium mostly 8.30. Quality generally good.

#### **WATERMELONS**

MEXICO CROSSINGS THROUGH NOGALES ARIZONA Crossings 578-665-410 --- Seedless 540-642-404, Miniature 35-20-5, Seeded 3-3-1--- Movement expected to decrease seasonally. Trading Moderate. Prices Slightly Lower. Red Flesh Seedless 24 inch bins approximately 35-45 counts 190.00-217.00, approximately 60 count 190.00-203.00. Quality variable.





# agtools

# Lemons

### Volume by Region - 2023



### FOB Price - Last 30 Days



#### Weather Forecast



www.ag.tools







# **Oranges**

## Volume by Region - 2023



### FOB Price - Last 30 Days



#### Weather Forecast



www.ag.tools (714)-707-4848

Tuesday, June 20, 2023

|                                                                               |              | MOS   | TLY            |       |       |                |                            |
|-------------------------------------------------------------------------------|--------------|-------|----------------|-------|-------|----------------|----------------------------|
|                                                                               | LOW          | HIGH  | <b>AVERAGE</b> | LOW   | HIGH  | <b>AVERAGE</b> | PRICE COMMENT              |
| CUCUMBERS - MEXICO THRU NOGALES, AZ