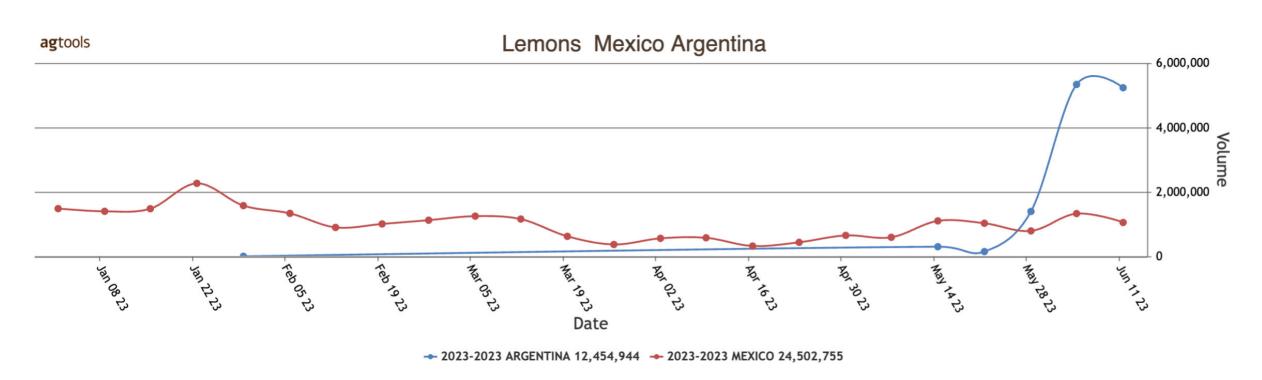

s (wide range in price) 10.95-14.95; 20 pound cartons loose 22.95-24.95. Quality generally good.

#### **TOMATOES, PLUM**

MEXICO CROSSINGS THROUGH NOGALES ARIZONA Crossings 178-219-144 --- Movement expected to decrease seasonally. Trading Moderate. Prices Generally Unchanged. Roma 25 pound cartons loose extra large and large mostly 8.95, medium mostly 8.30. Quality generally good.

#### **WATERMELONS**

MEXICO CROSSINGS THROUGH NOGALES ARIZONA Crossings 578-665-410 --- Seedless 540-642-404, Miniature 35-20-5, Seeded 3-3-1--- Movement expected to decrease seasonally. Trading Moderate. Prices Slightly Lower. Red Flesh Seedless 24 inch bins approximately 35-45 counts 190.00-217.00, approximately 60 count 190.00-203.00. Quality variable.





# agtools

# Lemons

### Volume by Region - 2023



### FOB Price - Last 30 Days



#### Weather Forecast



www.ag.tools







# **Oranges**

## Volume by Region - 2023



### FOB Price - Last 30 Days



#### Weather Forecast



www.ag.tools (714)-707-4848

Tuesday, June 20, 2023

|                                                                               |              | MOS   | TLY            |       |       |                |                            |
|-------------------------------------------------------------------------------|--------------|-------|----------------|-------|-------|----------------|----------------------------|
|                                                                               | LOW          | HIGH  | <b>AVERAGE</b> | LOW   | HIGH  | <b>AVERAGE</b> | PRICE COMMENT              |
| CUCUMBERS -