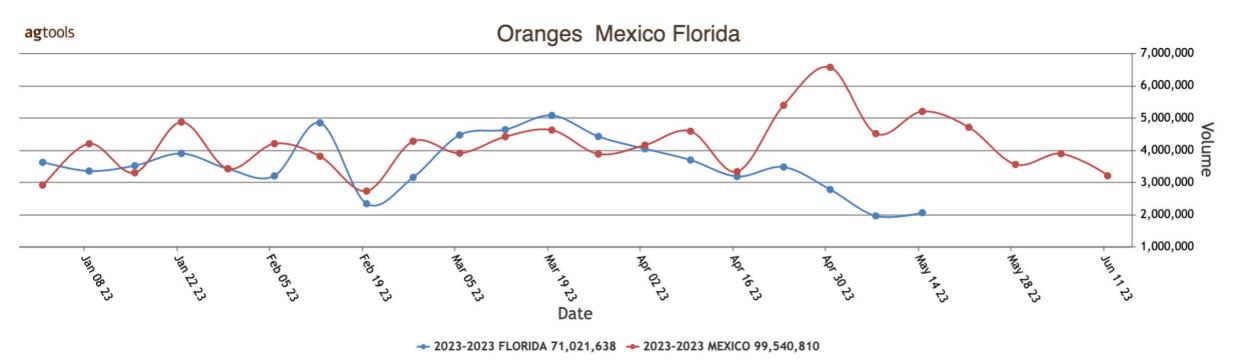

MEXICO CROSSINGS THROUGH NOGALES ARIZONA Crossings 178-219-144 --- Movement expected to decrease seasonally. Trading Moderate. Prices Generally Unchanged. Roma 25 pound cartons loose extra large and large mostly 8.95, medium mostly 8.30. Quality generally good.

#### **WATERMELONS**

MEXICO CROSSINGS THROUGH NOGALES ARIZONA Crossings 578-665-410 --- Seedless 540-642-404, Miniature 35-20-5, Seeded 3-3-1--- Movement expected to decrease seasonally. Trading Moderate. Prices Slightly Lower. Red Flesh Seedless 24 inch bins approximately 35-45 counts 190.00-217.00, approximately 60 count 190.00-203.00. Quality variable.





# agtools

# Lemons

### Volume by Region - 2023



### FOB Price - Last 30 Days



#### Weather Forecast



www.ag.tools







# **Oranges**

## Volume by Region - 2023



### FOB Price - Last 30 Days



#### Weather Forecast



www.ag.tools (714)-707-4848

Tuesday, June 20, 2023

|                                                                               |              | MOS   | TLY            |       |       |                |                            |
|-------------------------------------------------------------------------------|--------------|-------|----------------|-------|-------|----------------|----------------------------|
|                                                                               | LOW          | HIGH  | <b>AVERAGE</b> | LOW   | HIGH  | <b>AVERAGE</b> | PRICE COMMENT              |
| CUCUMBERS - MEXICO THRU NOGALES, AZ                                           |              |       |                |       |