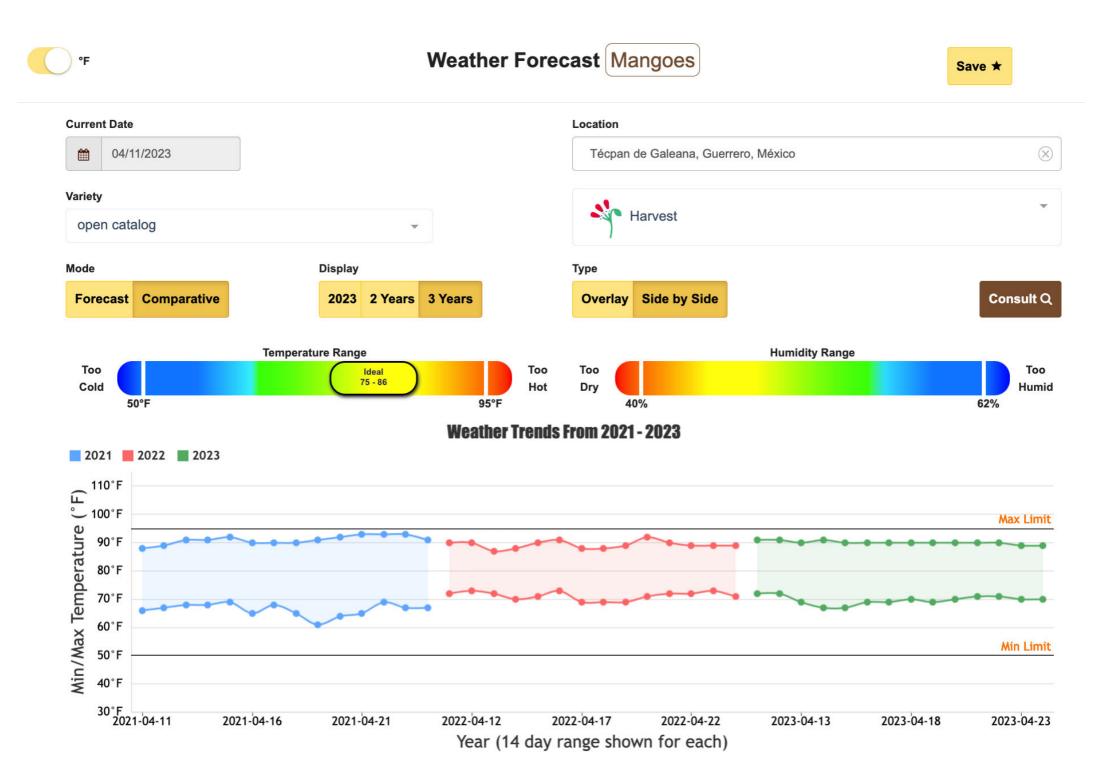

# **Weather Forecast**

www.ag.tools (714)-707-4848

#### Weather Forecast

www.ag.tools (714)-707-4848

Monday, April 10, 2023

|                                                                         | LOW            | HIGH        | AVERAGE          | LOW      | HIGH     | AVERAGE            | PRICE COMMENT                   |
|-------------------------------------------------------------------------|----------------|-------------|------------------|----------|----------|--------------------|---------------------------------|
| BEANS - MEXICO THRU NOGALES, AZ                                         |                |             |                  |          |          |                    |                                 |
| Demand: MODERATE. Market: SLIGHTLY HIGHER. Comment: Extra services incl | luded. Wide ra | nge in qu   | ality.           |          |          |                    |                                 |
| ROUND GREEN TYPE * HANDPICKED * 30 lb ctns                              | 18.95          | 20.95       | 19.95            | 16.95    | 20.95    | 18.95              | few 22.95 occasional highe      |
| CORN-SWEET - MEXICO THRU NOGALES, AZ                                    |                |             |                  |          |          |                    |                                 |
| Demand: MODERATE. Market: ABOUT STEADY. Comment: Extra services include | ed. Wide range | e in qualit | y and condition. |          |          |                    |                                 |
| WHITE * 4 DZ MIN * ctns                                                 | 16.95          | 18.95       | 17.95            | 14.95    | 18.95    | 16.95              |                                 |
| YELLOW * 4 DZ MIN * ctns                                                | 16.95          | 16.95       | 16.95            | 14.95    | 18.95    | 16.95              |                                 |
| CUCUMBERS - MEXICO THRU NOGALES, AZ                                     |                |             |                  |          |          |                    |                                 |
| Demand: FAIRLY GOOD. Market: PERSIAN AND LONG SEEDLESS ABOUT STE        | ADY, PICKLE    | S HIGHE     | R, OTHERS MUC    | H HIGHER | . Commer | nt: Extra services | included. Wide range in quality |
| 24S * ctns                                                              |                |             |                  | 5.95     | 8.95     | 7.45               |                                 |
| 36S * ctns                                                              |                |             |                  | 7.95     | 9.95     | 8.95               |                                 |
| LGE * 1 1/9 bu ctns                                                     | 10.95          | 10.95       | 10.95            | 10.95    | 12.95    | 11.95              |                                 |
| MED * 1 1/9 bu ctns                                                     | 14.95          | 14.95       | 14.95            | 12.95    | 14.95    | 13.95              | few 16.95                       |
| MED * FR QUAL * 1 1/9 bu ctns                                           | 12.95          | 12.95       | 12.95            | 10.95    | 12.95    | 11.95              |                                 |
| MED * ORD QUAL * 1 1/9 bu ctns                                          |                |             |                  | 5.95     | 8.95     | 7.45               | occasional lower                |
| SML * 1 1/9 bu ctns                                                     |                |             |                  | 7.95     | 8.95     | 8.45               |                                 |
| LONG SEEDLESS * med 12s * ctns flm wrapped * Greenhouse                 | 3.95           | 5.95        | 4.95             | 3.95     | 6.95     | 5.45               | occasional higher               |
| LONG SEEDLESS * Ige 12s * ctns flm wrapped * Greenhouse                 |                |             |                  | 3.95     | 5.95     | 4.95               | occasional higher               |
| PERSIAN * SML-MED * 22 lb ctns * Greenhouse                             |                |             |                  | 14.95    | 16.95    | 15.95              |                                 |
| PERSIAN * SML * 22 lb ctns * Greenhouse                                 |                |             |                  | 14.95    | 16.95    | 15.95              |                                 |
| PICKLES * 150-200S * bushel & 40-45 lb plastic containers               |                |             |                  | 16.00    | 18.00    | 17.00              | occasional lower                |
| PICKLES * 200-300S * bushel & 40-45 lb plastic containers               |                |             |                  | 20.00    | 22.00    | 21.00              | occasional lower                |
| PICKLES * 300-400S * bushel & 40-45 lb plastic containers               |                |             |                  | 20.00    | 22.00    | 21.00              | occasional lower                |
| EGGPLANT - MEXICO THRU NOGALES, AZ                                      |                |             |                  |          |          |                    |                                 |
| Demand: FAIRLY GOOD. Market: ABOUT STEADY. Comment: Extra services incl | uded.          |             |                  |          |          |                    |                                 |
| 18S * 1 bu, 1 1/9 bu, 1 1/6 bu ctns wrapped                             | 12.95          | 14.95       | 13.95            | 10.95    | 16.95    | 13.95              |                                 |
| 18S * FR QUAL * 1 bu, 1 1/9 bu, 1 1/6 bu ctns wrapped                   |                |             |                  | 8.95     | 10.95    | 9.95               |                                 |
| 24S * 1 bu, 1 1/9 bu, 1 1/6 bu ctns wrapped                             | 12.95          | 12.95       | 12.95            | 10.95    | 14.95    | 12.95              |                                 |
| 24S * FR QUAL * 1 bu, 1 1/9 bu, 1 1/6 bu ctns wrapped                   | 8.95           | 8.95        | 8.95             | 8.95     | 10.95    | 9.95               |                                 |