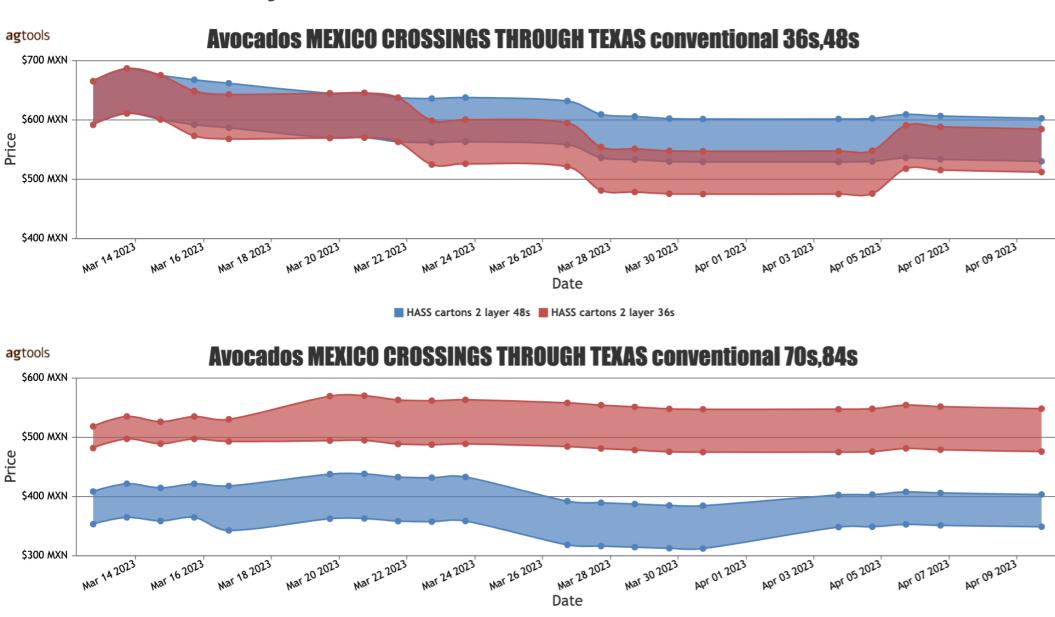

5-9.95 and medium mostly 8.30-8.95. Quality generally good.

#### **WATERMELONS**

MEXICO CROSSINGS THROUGH NOGALES ARIZONA Crossings 110-130-147 --- Seedless 97-106-136, Miniature 13-24-10, Seeded #-0-1--- Movement expected about the same. Trading Moderate. Prices 45 count generally unchanged, Miniature slightly higher, others slightly lower. Red Flesh Seedless 24 inch bins approximately 35 count 210.00-217.00, approximately 45 count mostly 224.00-245.00, approximately 60 count mostly 230.00-245.00; cartons 4s mostly 22.00-24.00, 5s mostly 24.00, 6s mostly 22.00-23.00; Miniature (supplies light) cartons 6-8s mostly 16.95, 9s mostly 14.95, 11s mostly 10.00-10.95. Quality variable. (# less than 50,000 lbs)





powered by

# agtools

# Volume by Region - 2023



# FOB Price - Last 30 Days



■ HASS cartons 2 layer 84s
■ HASS cartons 2 layer 70s

# **Weather Forecast**



www.ag.tools (714)-707-4848



# Fresh Produce ASSOCIATION OF THE AMERICAS

powered by



# Mangoes

# Volume by Region - 2023



# FOB Price - Last 30 Days





#### Weather Forecast



www.ag.tools (714)-707-4848

Monday, April 10, 2023

|                                                                         | LOW            | HIGH        | AVERAGE          | LOW      | HIGH     | AVERAGE            | PRICE COMMENT                   |
|-------------------------------------------------------------------------|----------------|-------------|------------------|----------|----------|--------------------|---------------------------------|
| BEANS - MEXICO THRU NOGALES, AZ