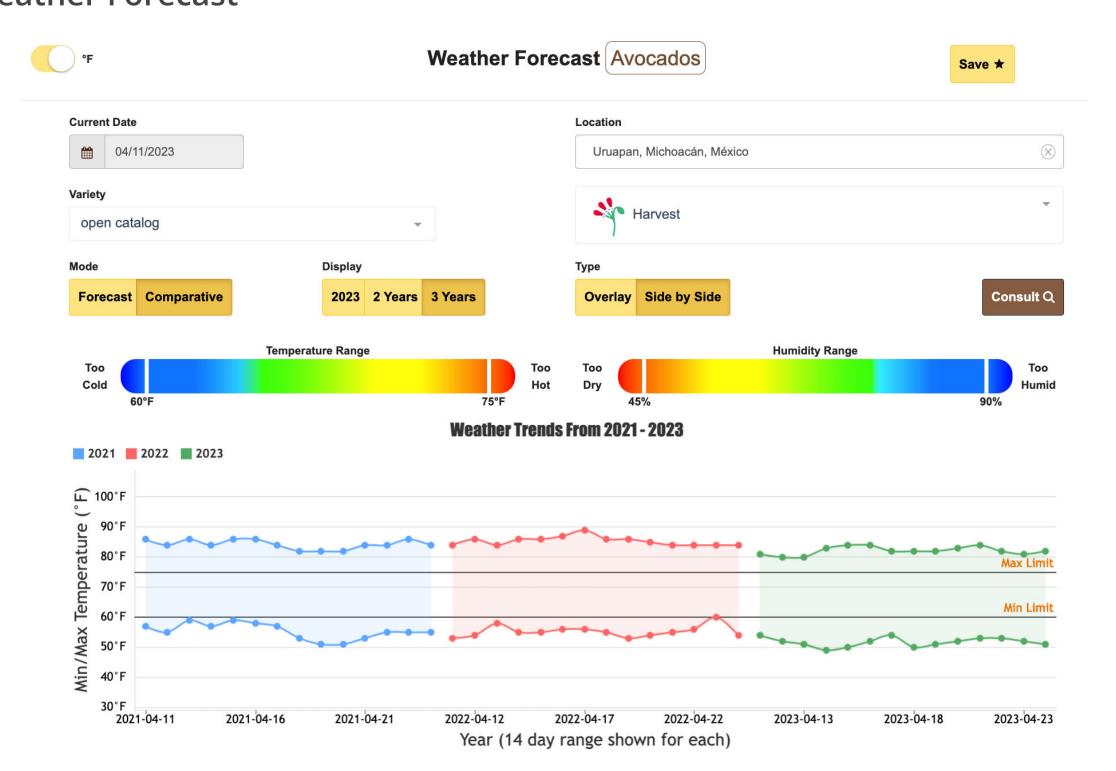

MEXICO CROSSINGS THROUGH NOGALES ARIZONA Crossings 110-130-147 --- Seedless 97-106-136, Miniature 13-24-10, Seeded #-0-1--- Movement expected about the same. Trading Moderate. Prices 45 count generally unchanged, Miniature slightly higher, others slightly lower. Red Flesh Seedless 24 inch bins approximately 35 count 210.00-217.00, approximately 45 count mostly 224.00-245.00, approximately 60 count mostly 230.00-245.00; cartons 4s mostly 22.00-24.00, 5s mostly 24.00, 6s mostly 22.00-23.00; Miniature (supplies light) cartons 6-8s mostly 16.95, 9s mostly 14.95, 11s mostly 10.00-10.95. Quality variable. (# less than 50,000 lbs)





powered by

# agtools

# Volume by Region - 2023



# FOB Price - Last 30 Days



■ HASS cartons 2 layer 84s
■ HASS cartons 2 layer 70s

# **Weather Forecast**



www.ag.tools (714)-707-4848



# Fresh Produce ASSOCIATION OF THE AMERICAS

powered by



# Mangoes

# Volume by Region - 2023



# FOB Price - Last 30 Days





#### Weather Forecast



www.ag.tools (714)-707-4848

Monday, April 10, 2023

|                                                                         | LOW            | HIGH        | AVERAGE          | LOW      | HIGH     | AVERAGE            | PRICE COMMENT                   |
|-------------------------------------------------------------------------|----------------|-------------|------------------|----------|----------|--------------------|---------------------------------|
| BEANS - MEXICO THRU NOGALES, AZ                                         |                |             |                  |          |          |