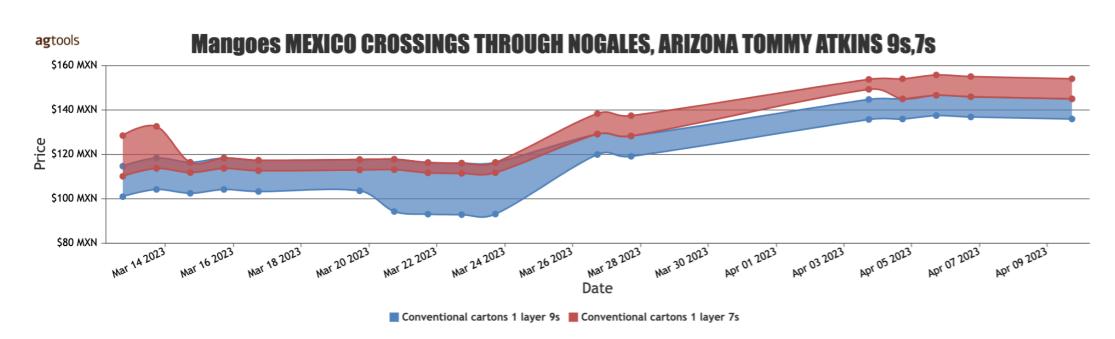

Trading Moderate. Prices 45 count generally unchanged, Miniature slightly higher, others slightly lower. Red Flesh Seedless 24 inch bins approximately 35 count 210.00-217.00, approximately 45 count mostly 224.00-245.00, approximately 60 count mostly 230.00-245.00; cartons 4s mostly 22.00-24.00, 5s mostly 24.00, 6s mostly 22.00-23.00; Miniature (supplies light) cartons 6-8s mostly 16.95, 9s mostly 14.95, 11s mostly 10.00-10.95. Quality variable. (# less than 50,000 lbs)





powered by

# agtools

# Volume by Region - 2023



# FOB Price - Last 30 Days



■ HASS cartons 2 layer 84s
■ HASS cartons 2 layer 70s

# **Weather Forecast**



www.ag.tools (714)-707-4848



# Fresh Produce ASSOCIATION OF THE AMERICAS

powered by



# Mangoes

# Volume by Region - 2023



# FOB Price - Last 30 Days





#### Weather Forecast



www.ag.tools (714)-707-4848

Monday, April 10, 2023

|                                                                         | LOW            | HIGH        | AVERAGE          | LOW      | HIGH     | AVERAGE            | PRICE COMMENT                   |
|-------------------------------------------------------------------------|----------------|-------------|------------------|----------|----------|--------------------|---------------------------------|
| BEANS - MEXICO THRU NOGALES, AZ                                         |                |             |                  |          |          |                    |                                 |
| Demand: MODERATE. Market: SLIGHTLY HIGHER. Comment: Extra services incl | luded. Wide ra | nge in qu   | al