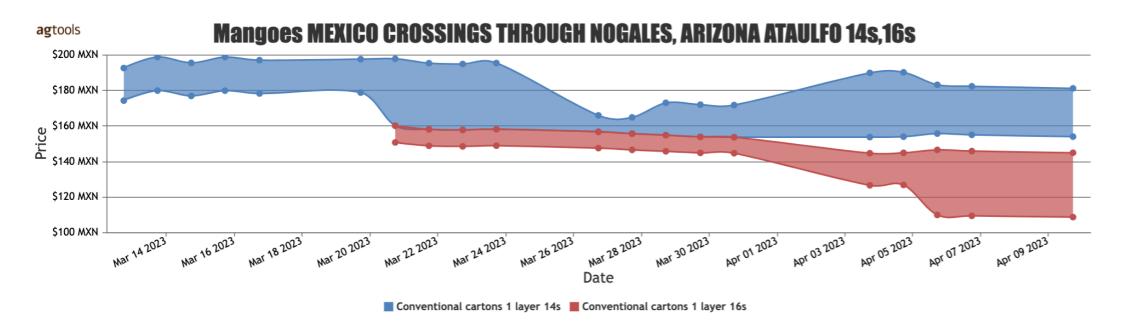

ading Moderate. Prices 45 count generally unchanged, Miniature slightly higher, others slightly lower. Red Flesh Seedless 24 inch bins approximately 35 count 210.00-217.00, approximately 45 count mostly 224.00-245.00, approximately 60 count mostly 230.00-245.00; cartons 4s mostly 22.00-24.00, 5s mostly 24.00, 6s mostly 22.00-23.00; Miniature (supplies light) cartons 6-8s mostly 16.95, 9s mostly 14.95, 11s mostly 10.00-10.95. Quality variable. (# less than 50,000 lbs)





powered by

# agtools

# Volume by Region - 2023



# FOB Price - Last 30 Days



■ HASS cartons 2 layer 84s
■ HASS cartons 2 layer 70s

# **Weather Forecast**



www.ag.tools (714)-707-4848



# Fresh Produce ASSOCIATION OF THE AMERICAS

powered by



# Mangoes

# Volume by Region - 2023



# FOB Price - Last 30 Days





#### Weather Forecast



www.ag.tools (714)-707-4848

Monday, April 10, 2023

|                                                                         | LOW            | HIGH        | AVERAGE          | LOW      | HIGH     | AVERAGE            | PRICE COMMENT                   |
|-------------------------------------------------------------------------|----------------|-------------|------------------|----------|----------|--------------------|---------------------------------|
| BEANS - MEXICO THRU NOGALES, AZ                                         |                |             |                  |          |          |                    |                                 |
| Demand: MODERATE. Market: SLIGHTLY HIGHER. Comment: Extra services incl | luded. Wide ra | nge in qu   | alit