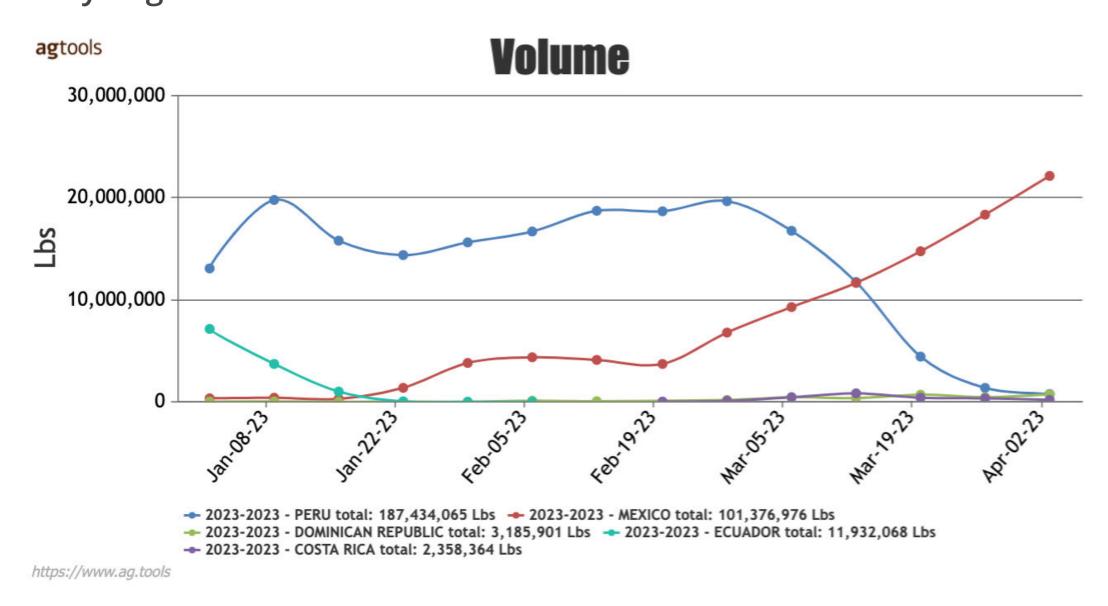

ment expected about the same. Trading Moderate. Prices 45 count generally unchanged, Miniature slightly higher, others slightly lower. Red Flesh Seedless 24 inch bins approximately 35 count 210.00-217.00, approximately 45 count mostly 224.00-245.00, approximately 60 count mostly 230.00-245.00; cartons 4s mostly 22.00-24.00, 5s mostly 24.00, 6s mostly 22.00-23.00; Miniature (supplies light) cartons 6-8s mostly 16.95, 9s mostly 14.95, 11s mostly 10.00-10.95. Quality variable. (# less than 50,000 lbs)





powered by

# agtools

# Volume by Region - 2023



# FOB Price - Last 30 Days



■ HASS cartons 2 layer 84s
■ HASS cartons 2 layer 70s

# **Weather Forecast**



www.ag.tools (714)-707-4848



# Fresh Produce ASSOCIATION OF THE AMERICAS

powered by



# Mangoes

# Volume by Region - 2023



# FOB Price - Last 30 Days





#### Weather Forecast



www.ag.tools (714)-707-4848

Monday, April 10, 2023

|                                                                         | LOW            | HIGH        | AVERAGE          | LOW      | HIGH     | AVERAGE            | PRICE COMMENT                   |
|-------------------------------------------------------------------------|----------------|-------------|------------------|----------|----------|--------------------|---------------------------------|
| BEANS - MEXICO THRU NOGALES, AZ                                         |                |             |                  |          |          |                    |                                 |
| Demand: MODERATE. Market: SLIGHTLY HIGHER. Comment: Extra services incl | lud