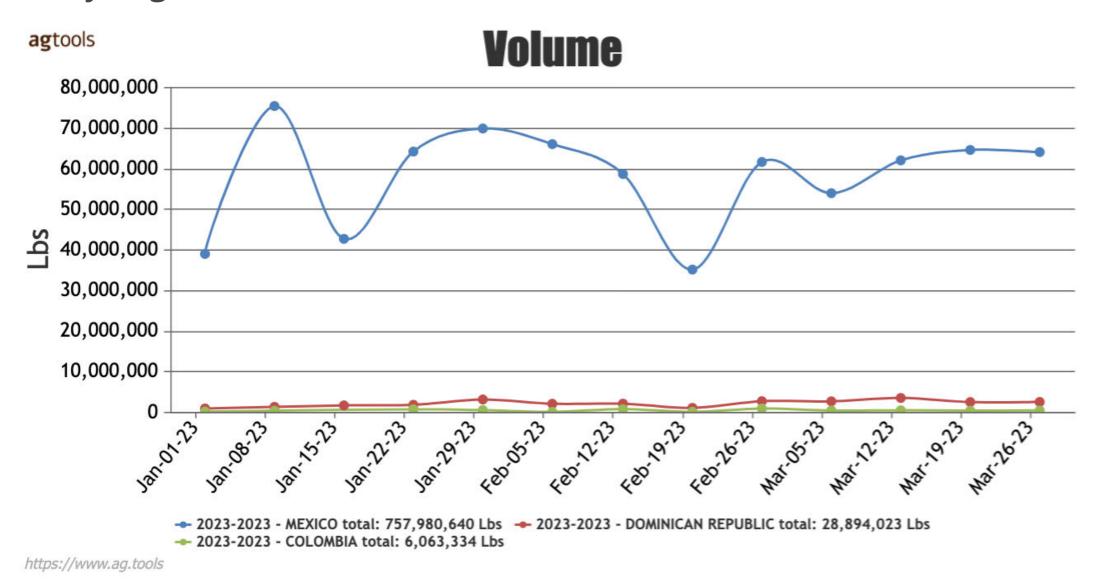

tra large and large mostly 8.95-9.95 and medium mostly 8.30-8.95. Quality generally good.

#### **WATERMELONS**

MEXICO CROSSINGS THROUGH NOGALES ARIZONA Crossings 110-130-147 --- Seedless 97-106-136, Miniature 13-24-10, Seeded #-0-1--- Movement expected about the same. Trading Moderate. Prices 45 count generally unchanged, Miniature slightly higher, others slightly lower. Red Flesh Seedless 24 inch bins approximately 35 count 210.00-217.00, approximately 45 count mostly 224.00-245.00, approximately 60 count mostly 230.00-245.00; cartons 4s mostly 22.00-24.00, 5s mostly 24.00, 6s mostly 22.00-23.00; Miniature (supplies light) cartons 6-8s mostly 16.95, 9s mostly 14.95, 11s mostly 10.00-10.95. Quality variable. (# less than 50,000 lbs)





powered by

# agtools

# Volume by Region - 2023



# FOB Price - Last 30 Days



■ HASS cartons 2 layer 84s
■ HASS cartons 2 layer 70s

# **Weather Forecast**



www.ag.tools (714)-707-4848



# Fresh Produce ASSOCIATION OF THE AMERICAS

powered by



# Mangoes

# Volume by Region - 2023



# FOB Price - Last 30 Days





#### Weather Forecast



www.ag.tools (714)-707-4848

Monday, April 10, 2023

|                                                                         | LOW            | HIGH        | AVERAGE          | LOW      | HIGH     | AVERAGE            | PRICE COMMENT                   |
|-------------------------------------------------------------------------|----------------|-------------|------------------|----------|----------|--------------------|---------------------------------|
| BEANS - MEXICO THRU NOGALES, AZ