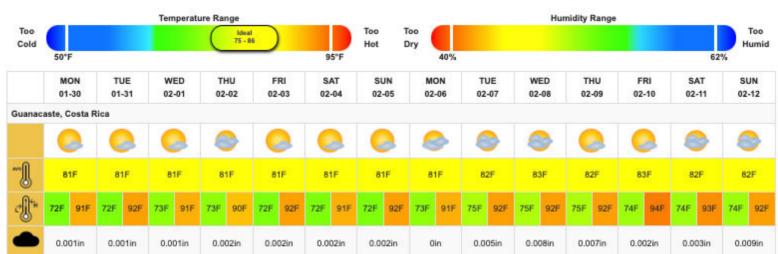

# Weather Forecast

| 200         |         |           |             |     | Tem      | perati | ure Rar | nge       |         |           |      | -         | -          | 12        | 1995      |           |          |           |      | Hur       | nidity | Range     | 95   |           |      |           |      | -           |
|-------------|---------|-----------|-------------|-----|----------|--------|---------|-----------|---------|-----------|------|-----------|------------|-----------|-----------|-----------|----------|-----------|------|-----------|--------|-----------|------|-----------|------|-----------|------|-------------|
| Too<br>Cold |         |           |             |     |          |        |         |           |         |           |      |           | Too<br>Hot |           | oo<br>Iry |           |          |           |      |           |        |           |      |           |      |           |      | Too<br>Humi |
|             | 60*     | E.        |             |     |          |        |         |           |         |           | 7    | 5°F       |            | 10        | .,        | 45%       |          |           |      |           |        |           |      |           |      | 90        |      | 0000        |
|             |         | ON<br>-30 | TUI<br>01-3 |     | W1<br>02 |        |         | HU<br>-02 | F<br>02 | RI<br>-03 |      | AT<br>-04 |            | JN<br>-05 |           | ON<br>-06 | TI<br>02 | JE<br>-07 |      | ED<br>-08 |        | HU<br>-09 |      | RI<br>-10 |      | AT<br>-11 |      | UN<br>2-12  |
| oache       | lla, Ca | lifornia  | , EE. UL    | J.  |          |        |         |           |         |           |      |           |            |           |           |           |          |           |      |           |        |           |      |           |      |           |      |             |
|             | 6       | >         | 8           |     |          |        | (       | -         | (       |           |      |           | (          |           | (         | -         |          |           |      |           |        |           |      | 0         |      |           | 6    | 3           |
| 1           | 5       | DIF       | 528         |     | 54       | IF     | 55      | 5F        | 58      | 9F        | 6    | OF        | 6          | DF        | 5         | 7F        | 57       | 7F        | 5    | 6F        | 5      | 7F        | 5    | 7F        | 5    | βF        | 5    | 6F          |
| 1           | 37F     | 61F       | 42F         | 65F | 38F      | 73F    | 40F     | 72F       | 45F     | 75F       | 45F  | 78F       | 46F        | 77F       | 44F       | 73F       | 44F      | 74F       | 42F  | 73F       | 42F    | 74F       | 43F  | 73F       | 43F  | 72F       | 43F  | 7           |
| •           | 0.0     | Min       | 0.006       | 5in | 0        | in     | 0       | in        | 0       | in        | o    | in        | 0          | in        | 0         | in        | 0        | in        | 0    | lin       | 0      | in        | 0.0  | 17in      | 0.0  | 07in      | 0.0  | 02in        |
| ٥           | 4n      | ıph       | 8mp         | h   | 5m       | iph    | 3m      | nph       | Зm      | nph       | 4n   | ıph       | 41         | nph       | 7n        | nph       | 7m       | ph        | 7n   | nph       | 7n     | nph       | 4n   | nph       | 50   | ph        | 50   | mph         |
| • •         | 61      | 1%        | 315         | 6   | 21       | %      | 24      | 1%        | 28      | 3%        | 33   | 2%        | 36         | **        | 37        | 7%        | - 29     | 1%        | 27   | 7%        | 25     | 5%        | 27   | 7%        | 32   | :96       | 33   | 3%          |
| ŀ           | 32F     | 42F       | 9F          | 34F | 9F       | 17F    | 12F     | 23F       | 18F     | 28F       | 26F  | 31F       | 27F        | 35F       | 25F       | 33F       | 20F      | 27F       | 19F  | 24F       | 18F    | 22F       | 19F  | 24F       | 23F  | 27F       | 24F  | 2           |
|             | 54.     | 4%        | 235         | 6   | 1.1      | 1%     | 16.     | 3%        | 28.     | 2%        | 5.   | 3%        | 1.         | 3%        | 5.        | 5%        | 1.3      | 2%        | 1.3  | 2%        | 0      | %         | 11.  | 6%        | 3.5  | 5%        | 12   | 2.7%        |
| Ô,          | 1020    | V/m^2     | 177W/       | m^2 | 180W     | //m^2  | 1790    | //m^2     | 1730    | //m^2     | 182V | V/m^2     | 185V       | //m^2     | 185V      | V/m^2     | 1890     | //m^2     | 1900 | V/m*2     | 1930   | V/m^2     | 1920 | //m^2     | 193V | //m^2     | 195V | N/m         |

Weather Source: official sites

Weather ranges by: temperature - University of Florida, humidity - open catalog.

|             |         |           |        |           | Ten  | peratu    | ire Ran | nge       |      |           |      |           |            |           |            |           |      |           |      | Hu        | midity | Range      |      |           |      |           |           |             |
|-------------|---------|-----------|--------|-----------|------|-----------|---------|-----------|------|-----------|------|-----------|------------|-----------|------------|-----------|------|-----------|------|-----------|--------|------------|------|-----------|------|-----------|-----------|-------------|
| Too<br>Cold |         |           |        |           |      |           |         |           |      |           |      |           | Too<br>Hot |           | ioo<br>Dry |           |      |           |      |           |        |            |      |           |      |           |           | Too<br>umid |
|             | 60*1    | F         |        |           |      |           |         |           |      |           | 7    | '5°F      |            |           |            | 45%       |      |           |      |           |        |            |      |           |      | 90        | Ya        |             |
|             |         | ON<br>-30 |        | UE<br>-31 |      | ED<br>-01 |         | HU<br>-02 |      | RI<br>-03 |      | AT<br>-04 |            | JN<br>-05 |            | ON<br>-06 |      | UE<br>-07 |      | ED<br>-08 |        | HU<br>2-09 |      | RI<br>-10 |      | AT<br>-11 | SL<br>02- |             |
| Uruapa      | n, Mich | noacán    | , Méxi | co        |      |           |         |           |      |           |      |           |            |           |            |           |      |           |      |           |        |            |      |           |      |           |           |             |
|             |         | 0         |        |           |      |           |         |           |      |           | (    |           | (          |           | (          |           | (    |           | (    | 0         |        |            | (    | 0         |      |           |           |             |
| 1           | 6       | 3F        | 6      | 3F        | 6    | 3F        | 6       | 3F        | 6    | (F)       | 6    | 5F        | 6          | 4F        | 6          | 3F        | 6    | 2F        | 6    | 2F        | 6      | 3F         | 6    | 3F        | 6    | ЗF        | 63        | ŝF          |
| d           | 48F     | 78F       | 49F    | 77F       | 48F  | 77F       | 49F     | 79F       | 50F  | 80F       | 53F  | 79F       | 51F        | 79F       | 49F        | 78F       | 48F  | 78F       | 48F  | 78F       | 48F    | 79F        | 48F  | 79F       | 48F  | 79F       | 48F       | 79F         |
| <b>e</b>    | o       | in        | c      | lin       | o    | in        | 0       | in        | o    | in        | o    | lin       | 0          | in        | 0.0        | 05in      | a    | lin       | o    | lin       | c      | )in        | c    | in        | o    | in        | 0         | in          |
| ٩           | 3n      | nph       | 3n     | nph       | 3n   | nph       | 4m      | nph       | 4n   | nph       | 3n   | nph       | 4n         | ιph       | Зn         | nph       | 3n   | nph       | 4n   | nph       | 41     | nph        | 4n   | nph       | 4n   | nph       | 4m        | iph         |
| • •         | 61      | 1%        | 7      | 3%        | 72   | 2%        | 59      | 9%        | 50   | 0%        | 58   | 8%        | 55         | 5%        | 6          | 3%        | 7    | 1%        | 65   | 5%        | 5      | 7%         | 50   | 0%        | 41   | 7%        | 46        | %           |
| ŀ           | 39F     | 57F       | 45F    | 59F       | 46F  | 57F       | 39F     | 52F       | 35F  | 52F       | 43F  | 54F       | 39F        | 53F       | 39F        | 56F       | 46F  | 57F       | 45F  | 55F       | 41F    | 51F        | 38F  | 48F       | 35F  | 46F       | 35F       | 46F         |
| ٠           | 0       | %         | 2.     | 3%        | 7.   | 5%        | 0.4     | 4%        | 2.   | 3%        | 5.   | 3%        | 1.3        | 5%        | 4.         | 1%        | 6.   | 6%        | 0.   | 9%        | C      | )%         | o    | %         | 0    | %         | 0         | %           |
| ۲           | 2420    | V/m^2     | 239V   | V/m^2     | 232V | V/m^2     | 244     | //m^2     | 245V | V/m^2     | 241V | V/m^2     | 246V       | V/m^2     | 243V       | V/m^2     | 239V | V/m^2     | 248V | V/m^2     | 2520   | V/m^2      | 254V | V/m^2     | 255V | V/m^2     | 257W      | //m^2       |