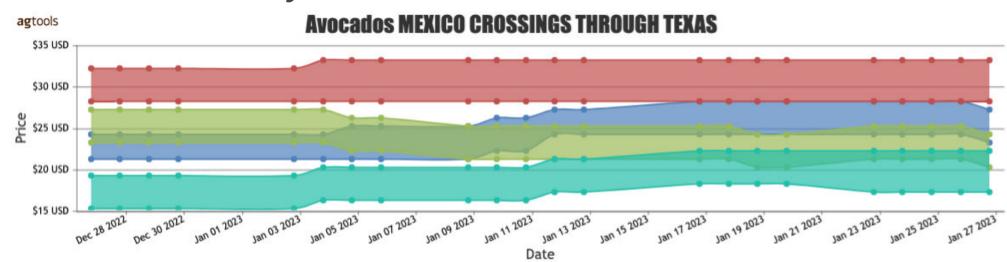

ng early active, late moderate. Prices Slightly Lower. Roma 25 pound cartons loose extra large, large and medium mostly 8.30-8.95. Quality generally good.

#### WATERMELONS

MEXICO CROSSINGS THROUGH NOGALES ARIZONA Crossings 125-88-136 --- Seedless 112-76-133, Miniature 13-12-3---Movement expected about the same. Trading Moderate. Prices Miniature lower, 5s slightly higher, others higher. Red Flesh Seedless 24 inch bins approximately 35 count mostly 210.00-224.00, approximately 45 count mostly 245.00-252.00; cartons 4s mostly 22.95-24.95, 5s 24.95-26.95; Miniature cartons 6-8s mostly 13.95-15.95. Quality generally good.





powered by





2023-2023 - MEXICO total: 181,141,940 Lbs - 2023-2023 - FLORIDA total: 1,530,485 Lbs - 2023-2023 - COLOMBIA total: 1,145,367 Lbs https://www.ag.tools



# FOB Price - Last 30 Days

# Weather Forecast

| 200         |         |           |             |     | Tem      | perati | ure Rar | nge       |         |           |      | -         | -          | 12        | 1995      |           |          |           |      | Hur       | nidity | Range     | 95   |           |      |           |      | -           |
|-------------|---------|-----------|-------------|-----|----------|--------|---------|-----------|---------|-----------|------|-----------|------------|-----------|-----------|-----------|----------|-----------|------|-----------|--------|-----------|------|-----------|------|-----------|------|-------------|
| Too<br>Cold |         |           |             |     |          |        |         |           |         |           |