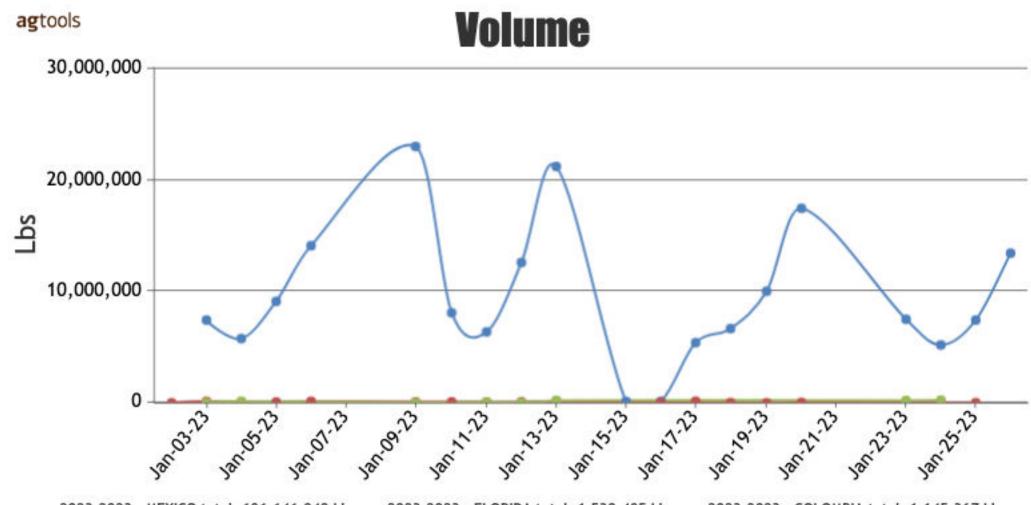

powered by

2023-2023 - MEXICO total: 181,141,940 Lbs - 2023-2023 - FLORIDA total: 1,530,485 Lbs - 2023-2023 - COLOMBIA total: 1,145,367 Lbs https://www.ag.tools