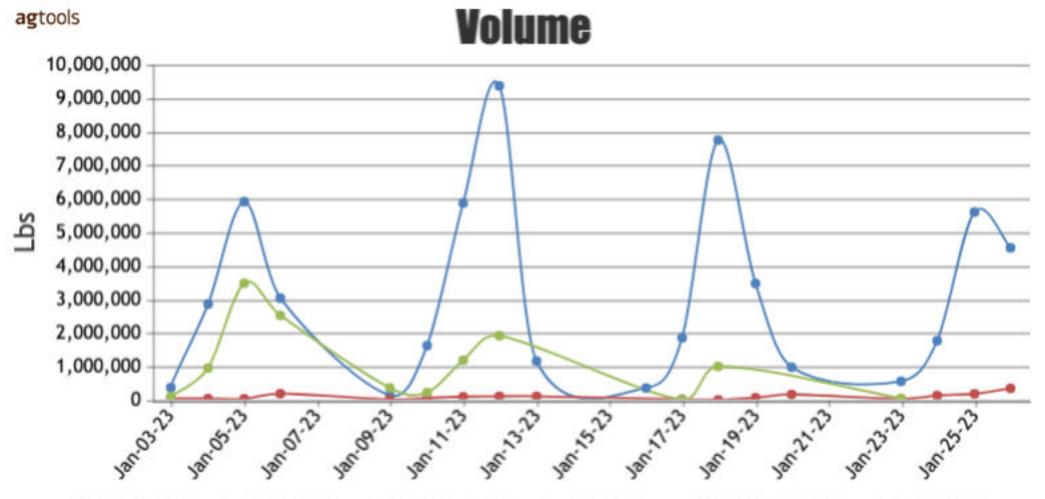

# Mangoes Volume by Region - 2023

- 2023-2023 - PERU total: 57,364,930 Lbs + 2023-2023 - MEXICO total: 1,678,171 Lbs + 2023-2023 - ECUADOR total: 11,845,978 Lbs https://www.ag.tools