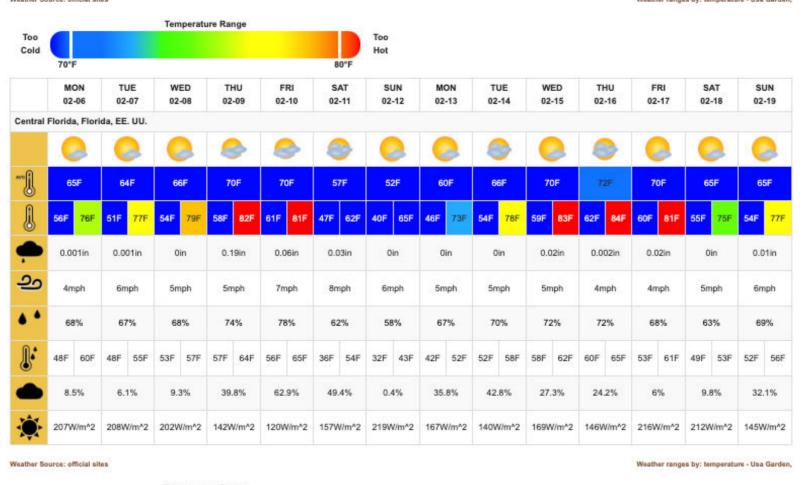

## **Weather Forecast**

Weather Source: official sites

|       |         | a         |               | Te    | mperat      | ure Rar | nge       |      |           |      |           |         |           |      |           |      |           |      |           |      |           |      |           |           |     |       |           |
|-------|---------|-----------|---------------|-------|-------------|---------|-----------|------|-----------|------|-----------|---------|-----------|------|-----------|------|-----------|------|-----------|------|-----------|------|-----------|-----------|-----|-------|-----------|
| Too   |         |           |               |       |             |         |           |      |           |      |           | Too     |           |      |           |      |           |      |           |      |           |      |           |           |     |       |           |
|       | 70°F    | F         |               |       |             |         |           |      |           | 8    | 0°F       |         |           |      |           |      |           |      |           |      |           |      |           |           |     |       |           |
|       |         | ON<br>-06 | TUE<br>02-07  |       | NED<br>2-08 |         | HU<br>-09 |      | RI<br>-10 | 200  | AT<br>-11 | 13/27/2 | JN<br>-12 |      | ON<br>-13 |      | UE<br>-14 |      | ED<br>-15 |      | HU<br>-16 |      | RI<br>-17 | S/<br>02- |     | 0.476 | UN<br>-19 |
| uasav | e, Sina | loa, M    | éxico         |       |             |         |           |      |           |      |           |         |           |      |           |      |           |      |           |      |           |      |           |           |     |       |           |
|       |         | 2         |               | 1     | 3           | (       | 2         | (    |           | (    |           | (       |           | (    | 2         | (    | 2         | (    |           | (    | 2         | 6    | •         | 6         |     |       | 2         |
|       | 63      | 3F        | 62F           | 2     | 62F         | 6       | 2F        | 6-   | 4F        | 6    | 4F        | 60      | 3F        | 6    | OF.       | 6    | OF        | 60   | 0F        | 6    | 1F        | 6    | 3F        | 63        | F   | 66    | 5F        |
|       | 50F     | 81F       | <b>54F</b> 76 | 48F   | 80F         | 48F     | 81F       | 50F  | 82F       | 51F  | 79F       | 56F     | 76F       | 52F  | 71F       | 51F  | 74F       | 48F  | 74F       | 52F  | 74F       | 53F  | 77F       | 55F       | 76F | 56F   | 78        |
| •     | 0.00    | 01in      | Oin           |       | 0in         | 0.0     | 02in      | 0    | ín        | 0    | lin       | 0       | in        | o    | in        | o    | Nin       | 0    | in        | 0    | lin       | 0    | in        | Oi        | n   | 0.00  | 03in      |
| ೨೦    | 4m      | nph       | 6mph          |       | imph        | 3n      | nph       | 2n   | nph       | 2n   | nph       | 2m      | ph        | 4n   | nph       | 5n   | nph       | 3n   | nph       | 4m   | nph       | 4n   | nph       | 3m        | ph  | 3m    | nph       |
| ٠.    | 69      | 9%        | 57%           |       | 48%         | 60      | 0%        | 63   | 3%        | 68   | 3%        | 76      | i%        | 78   | 3%        | 66   | 5%        | 70   | 0%        | 70   | 0%        | 67   | 7%        | 72        | %   | 71    | 1%        |
| J.    | 47F     | 58F       | 38F 54        | 35F   | 47F         | 44F     | 51F       | 47F  | 59F       | 47F  | 58F       | 53F     | 59F       | 48F  | 55F       | 46F  | 49F       | 45F  | 55F       | 48F  | 55F       | 48F  | 55F       | 51F       | 59F | 52F   | 60        |
|       | 6.5     | 5%        | 32.3%         |       | 3.4%        | 3.      | 1%        | 11.  | 7%        | 13   | .7%       | 43.     | 2%        | 14   | 1%        | 1.   | 9%        | 15.  | .6%       | 35.  | 3%        | 46   | 6%        | 84.       | 5%  | 29.   | .2%       |
| Ġ.    | 217V    | //m^2     | 195W/m^       | 2 224 | W/m^2       | 222V    | V/m^2     | 211V | V/m^2     | 219V | V/m^2     | 169V    | //m^2     | 210V | V/m^2     | 229V | W/m^2     | 221V | V/m^2     | 175V | V/m^2     | 197V | V/m^2     | 75W       | m^2 | 209W  | V/m^:     |

www.ag.tools (714)-707-4848

Weather ranges by: temperature - Usa Garden,