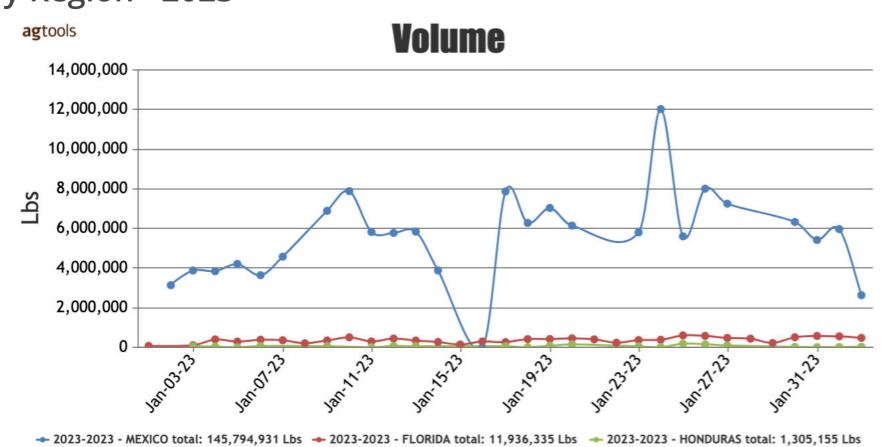

## Volume by Region - 2023

→ 2023-2023 - MEXICO total: 237,959,264 Lbs → 2023-2023 - CANADA total: 18,397,031 Lbs → 2023-2023 - HONDURAS total: 12,641,723 Lbs https://www.ag.tools