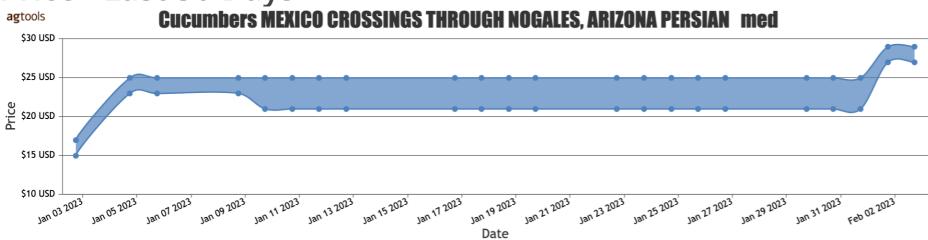

#### **CUCUMBERS**

MEXICO CROSSINGS THROUGH NOGALES ARIZONA Crossings 279\*-415-300 --- Movement expected about the same. Trading Moderate. Prices Persian much higher, medium and large slightly higher, Long Seedless much lower, others generally unchanged. 1 1/9 bushel cartons medium mostly 20.95-22.95, fair quality mostly 18.95, ordinary quality mostly 12.95; large mostly 20.95-22.95. Cartons 24s 7.95-9.95, 36s 10.95-12.95. PICKLES bushel and 40-45 pound plastic containers 200-300s and 300-400s 12.00-14.00, 150-200s 10.00-12.00. GREENHOUSE Long Seedless cartons film wrapped 12s large, med and small mostly 10.95. Persian 22 pound cartons med, smallmed and small 26.95-28.95. Quality variable. (\* revised)

## FOB Price - Last 30 Days

Conventional 22 lb cartons