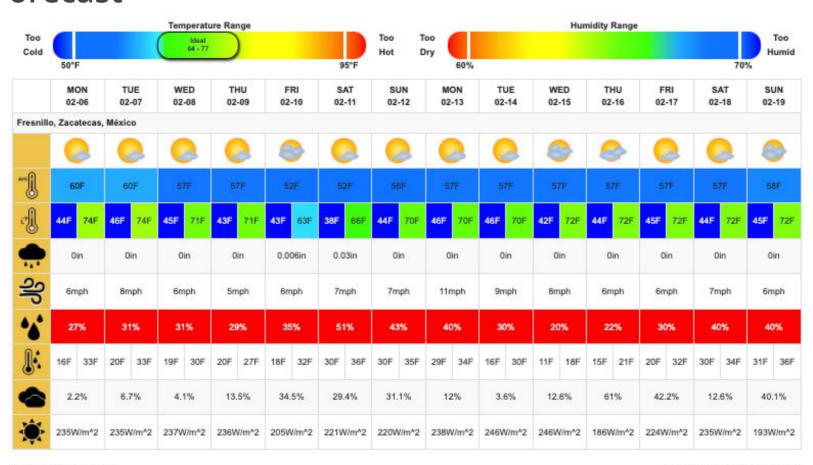

### **Weather Forecast**

Weather Source: official sites

|                 |        |        |           |       | Tem       | peratu           | ire Rar   | nge   |         |           |       |           |            |           |           |           |      |           |      | Hur       | midity ! | Range     |      |           |           |       |      |           |
|-----------------|--------|--------|-----------|-------|-----------|------------------|-----------|-------|---------|-----------|-------|-----------|------------|-----------|-----------|-----------|------|-----------|------|-----------|----------|-----------|------|-----------|-----------|-------|------|-----------|
| old             |        |        |           |       | $\subset$ | Ideal<br>64 - 77 |           | 1     |         |           |       |           | Too<br>Hot |           | oo<br>Iry |           |      |           |      |           |          |           |      |           |           |       |      | Too       |
|                 | 50°F   | -      |           |       |           |                  |           |       |         |           | 9     | 5°F       |            |           |           | 60%       |      |           |      |           |          |           |      |           |           | 70    | Va   |           |
|                 | M0     |        | TU<br>02- |       | W<br>02   |                  | TH<br>02- |       | F<br>02 | RI<br>-10 |       | AT<br>-11 |            | JN<br>-12 |           | ON<br>-13 |      | UE<br>-14 |      | ED<br>-15 |          | HU<br>-16 |      | RI<br>-17 | S/<br>02- |       |      | UN<br>-19 |
| amar            | nca, G | uanaju | ato, M    | ixico |           |                  |           |       |         |           |       |           |            |           |           |           |      |           |      |           |          |           |      |           |           |       |      |           |
|                 | (      |        |           | 2     | (         |                  |           |       | 6       | •         |       |           |            |           | (         |           |      | 2         |      |           |          |           | (    |           |           |       |      |           |
|                 | 61     | IF.    | 63        | BF    | 64        | ıF               | 64        | IF.   | 60      | )F        | 5     | 7F        | 59         | 9F        | 63        | 2F        | 6    | 3F        | 63   | 3F        | 6        | 3F        | 6.   | 2F        | 61        | F     | 63   | 3F        |
| l               | 44F    | 81F    | 48F       | 81F   | 49F       | 81F              | 52F       | 79F   | 49F     | 73F       | 43F   | 74F       | 43F        | 78F       | 46F       | 80F       | 47F  | 81F       | 48F  | 81F       | 48F      | 81F       | 47F  | 80F       | 46F       | 80F   | 47F  | 8         |
| è               | 0      | in     | 0         | in    | 0.0       | 03in             | 0         | in    | 0.0     | 3in       | 0.0   | 05in      | 0          | in        | 0         | in        | 0    | lin       | 0    | in        | 0        | in        | 0    | in        | 0         | in    | 0    | in        |
| <u>.</u><br>کام | 2m     | ph     | 2m        | ph    | 2m        | ph               | 3m        | ph    | 6m      | ph        | 6m    | nph       | 3m         | ph        | 4m        | ıph       | 3n   | nph       | 3m   | nph       | 3n       | nph       | 4n   | nph       | 5m        | ph    | 4m   | iph       |
| 4               | 32     | !%     | 34        | %     | 45        | %                | 54        | %     | 62      | 2%        | 58    | 5%        | 46         | 1%        | 41        | 1%        | 36   | 9%        | 37   | 7%        | 36       | 3%        | 40   | 1%        | 52        | %     | 47   | 7%        |
| <b>]</b> :      | 19F    | 32F    | 25F       | 37F   | 35F       | 43F              | 40F       | 50F   | 42F     | 49F       | 37F   | 42F       | 32F        | 38F       | 31F       | 39F       | 29F  | 38F       | 31F  | 37F       | 30F      | 36F       | 32F  | 42F       | 37F       | 44F   | 37F  | 4         |
|                 | 0'     | %      | -1.7      | r%    | 4.6       | 5%               | 23.       | 5%    | 26.     | 1%        | 14.   | .6%       | 12.        | 3%        | 7.9       | 9%        | 12   | .6%       | 3.6  | 6%        | 27       | 7%        | -11  | %         | 5.8       | 3%    | 4.1  | 1%        |
| <b>)</b> -      | 247W   | lim^2  | 247W      | llmA2 | 246V      | Ilm^2            | 231W      | lim^2 | 215V    | J/m/A2    | 24214 | V/m^2     | 244V       | lim/2     | 2531/     | //m^2     | 2480 | V/m^2     | 2564 | V/m^2     | 2460     | V/m^2     | 2544 | //m^2     | 252W      | llmA2 | 258W | Ulm       |