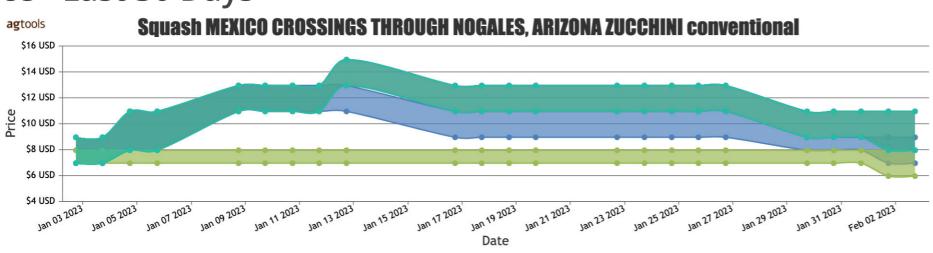

## FOB Price - Last 30 Days

Conventional 22 lb cartons

#### ---SQUASH, ZUCCHINI

MEXICO CROSSINGS THROUGH NOGALES ARIZONA Crossings 99-148-89 --- Movement expected about the same. Trading Moderate. Prices Slightly Lower. 4/7 bushel cartons small and small-med 8.95, med 7.95. 1 1/9 bushel cartons medium-large 5.95-7.95. ORGANIC small and small-medium 16.95-18.95, medium 16.95-17.95. Quality generally good.