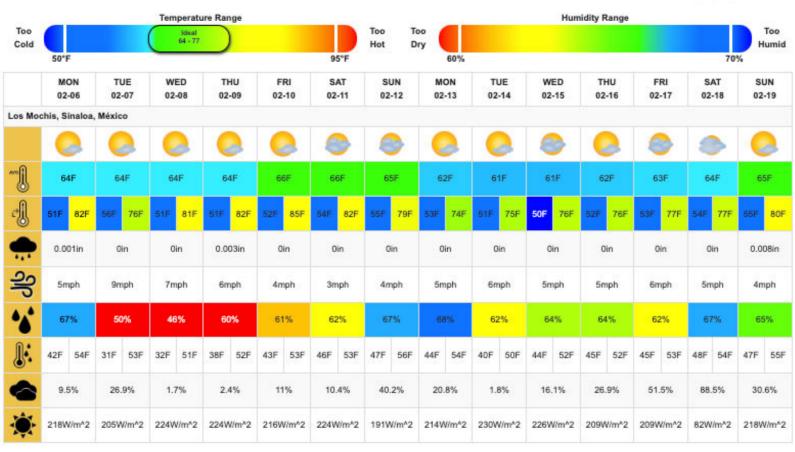

### **Weather Forecast**

Weather Source: official sites

|                 |        |        |           |       | Tem       | peratu           | ire Rar   | nge   |         |           |       |           |            |           |           |           |      |           |      | Hur       | midity ! | Range     |      |           |           |       |      |           |
|-----------------|--------|--------|-----------|-------|-----------|------------------|-----------|-------|---------|-----------|-------|-----------|------------|-----------|-----------|-----------|------|-----------|------|-----------|----------|-----------|------|-----------|-----------|-------|------|-----------|
| old             |        |        |           |       | $\subset$ | Ideal<br>64 - 77 |           | 1     |         |           |       |           | Too<br>Hot |           | oo<br>Iry |           |      |           |      |           |          |           |      |           |           |       |      | Too       |
|                 | 50°F   | -      |           |       |           |                  |           |       |         |           | 9     | 5°F       |            |           |           | 60%       |      |           |      |           |          |           |      |           |           | 70    | Va   |           |
|                 | M0     |        | TU<br>02- |       | W<br>02   |                  | TH<br>02- |       | F<br>02 | RI<br>-10 |       | AT<br>-11 |            | JN<br>-12 |           | ON<br>-13 |      | UE<br>-14 |      | ED<br>-15 |          | HU<br>-16 |      | RI<br>-17 | S/<br>02- |       |      | UN<br>-19 |
| amar            | nca, G | uanaju | ato, M    | ixico |           |                  |           |       |         |           |       |           |            |           |           |           |      |           |      |           |          |           |      |           |           |       |      |           |
|                 | (      |        |           | 2     | (         |                  |           |       | 6       | •         |       |           |            |           | (         |           |      | 2         |      |           |          |           | (    |           |           |       |      |           |
|                 | 61     | IF.    | 63        | BF    | 64        | ıF               | 64        | IF.   | 60      | )F        | 5     | 7F        | 59         | 9F        | 63        | 2F        | 6    | 3F        | 63   | 3F        | 6        | 3F        | 6.   | 2F        | 61        | F     | 63   | 3F        |
| l               | 44F    | 81F    | 48F       | 81F   | 49F       | 81F              | 52F       | 79F   | 49F     | 73F       | 43F   | 74F       | 43F        | 78F       | 46F       | 80F       | 47F  | 81F       | 48F  | 81F       | 48F      | 81F       | 47F  | 80F       | 46F       | 80F   | 47F  | 8         |
| è               | 0      | in     | 0         | in    | 0.0       | 03in             | 0         | in    | 0.0     | 3in       | 0.0   | 05in      | 0          | in        | 0         | in        | 0    | lin       | 0    | in        | 0        | in        | 0    | in        | 0         | in    | 0    | in        |
| <u>.</u><br>کام | 2m     | ph     | 2m        | ph    | 2m        | ph               | 3m        | ph    | 6m      | ph        | 6m    | nph       | 3m         | ph        | 4m        | ıph       | 3n   | nph       | 3m   | nph       | 3n       | nph       | 4n   | nph       | 5m        | ph    | 4m   | iph       |
| 4               | 32     | !%     | 34        | %     | 45        | %                | 54        | %     | 62      | 2%        | 58    | 5%        | 46         | 1%        | 41        | 1%        | 36   | 9%        | 37   | 7%        | 36       | 3%        | 40   | 1%        | 52        | %     | 47   | 7%        |
| <b>]</b> :      | 19F    | 32F    | 25F       | 37F   | 35F       | 43F              | 40F       | 50F   | 42F     | 49F       | 37F   | 42F       | 32F        | 38F       | 31F       | 39F       | 29F  | 38F       | 31F  | 37F       | 30F      | 36F       | 32F  | 42F       | 37F       | 44F   | 37F  | 4         |
|                 | 0'     | %      | -1.7      | r%    | 4.6       | 5%               | 23.       | 5%    | 26.     | 1%        | 14.   | .6%       | 12.        | 3%        | 7.9       | 9%        | 12   | .6%       | 3.6  | 6%        | 27       | 7%        | -11  | %         | 5.8       | 3%    | 4.1  | 1%        |
| <b>)</b> -      | 247W   | lim^2  | 247W      | llmA2 | 246V      | Ilm^2            | 231W      | lim^2 | 215V    | J/m/A2    | 24214 | V/m^2     | 244V       | lim/2     | 2531/     | //m^2     | 2480 | V/m^2     | 2564 | V/m^2     | 2460     | V/m^2     | 2544 | //m^2     | 252W      | llmA2 | 258W | Ulm       |

www.ag.tools (714)-707-4848

Weather ranges by: temperature - INIFAP,

powered by