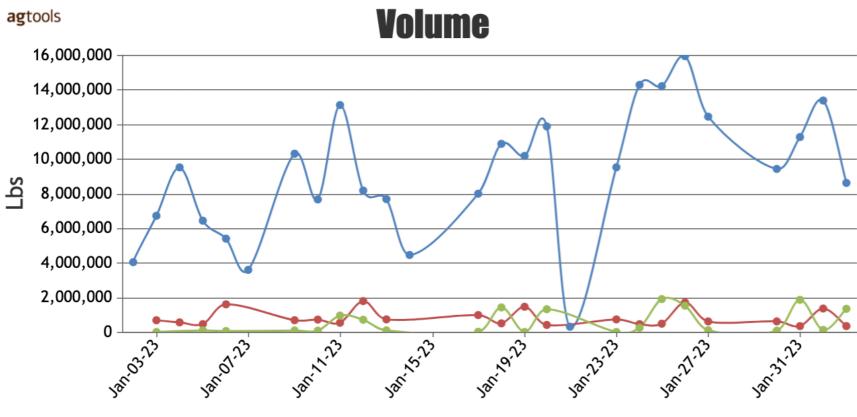

## Volume by Region - 2023

→ 2023-2023 - MEXICO total: 237,959,264 Lbs → 2023-2023 - CANADA total: 18,397,031 Lbs → 2023-2023 - HONDURAS total: 12,641,723 Lbs https://www.ag.tools