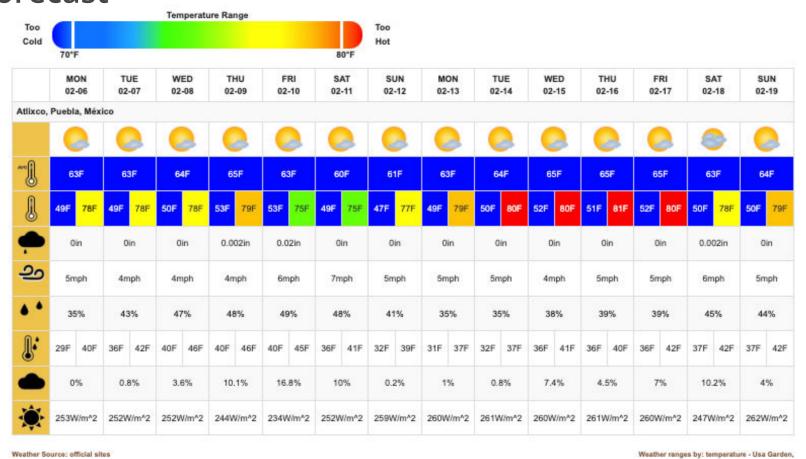

### **Weather Forecast**

Weather Source: official sites

|                 |        |        |           |       | Tem       | peratu           | ire Rar   | nge   |         |           |       |           |            |           |           |           |      |           |      | Hur       | midity ! | Range     |      |           |           |       |      |           |
|-----------------|--------|--------|-----------|-------|-----------|------------------|-----------|-------|---------|-----------|-------|-----------|------------|-----------|-----------|-----------|------|-----------|------|-----------|----------|-----------|------|-----------|-----------|-------|------|-----------|
| old             |        |        |           |       | $\subset$ | Ideal<br>64 - 77 |           | 1     |         |           |       |           | Too<br>Hot |           | oo<br>Iry |           |      |           |      |           |          |           |      |           |           |       |      | Too       |
|                 | 50°F   | -      |           |       |           |                  |           |       |         |           | 9     | 5°F       |            |           |           | 60%       |      |           |      |           |          |           |      |           |           | 70    | Va   |           |
|                 | M0     |        | TU<br>02- |       | W<br>02   |                  | TH<br>02- |       | F<br>02 | RI<br>-10 |       | AT<br>-11 |            | JN<br>-12 |           | ON<br>-13 |      | UE<br>-14 |      | ED<br>-15 |          | HU<br>-16 |      | RI<br>-17 | S/<br>02- |       |      | UN<br>-19 |
| amar            | nca, G | uanaju | ato, M    | ixico |           |                  |           |       |         |           |       |           |            |           |           |           |      |           |      |           |          |           |      |           |           |       |      |           |
|                 | (      |        |           | 2     | (         |                  |           |       | 6       | •         |       |           |            |           | (         |           |      | 2         |      |           |          |           | (    |           |           |       |      |           |
|                 | 61     | IF.    | 63        | BF    | 64        | ıF               | 64        | IF.   | 60      | )F        | 5     | 7F        | 59         | 9F        | 63        | 2F        | 6    | 3F        | 63   | 3F        | 6        | 3F        | 6.   | 2F        | 61        | F     | 63   | 3F        |
| l               | 44F    | 81F    | 48F       | 81F   | 49F       | 81F              | 52F       | 79F   | 49F     | 73F       | 43F   | 74F       | 43F        | 78F       | 46F       | 80F       | 47F  | 81F       | 48F  | 81F       | 48F      | 81F       | 47F  | 80F       | 46F       | 80F   | 47F  | 8         |
| è               | 0      | in     | 0         | in    | 0.0       | 03in             | 0         | in    | 0.0     | 3in       | 0.0   | 05in      | 0          | in        | 0         | in        | 0    | lin       | 0    | in        | 0        | in        | 0    | in        | 0         | in    | 0    | in        |
| <u>.</u><br>کام | 2m     | ph     | 2m        | ph    | 2m        | ph               | 3m        | ph    | 6m      | ph        | 6m    | nph       | 3m         | ph        | 4m        | ıph       | 3n   | nph       | 3m   | nph       | 3n       | nph       | 4n   | nph       | 5m        | ph    | 4m   | iph       |
| 4               | 32     | !%     | 34        | %     | 45        | %                | 54        | %     | 62      | 2%        | 58    | 5%        | 46         | 1%        | 41        | 1%        | 36   | 9%        | 37   | 7%        | 36       | 3%        | 40   | 1%        | 52        | %     | 47   | 7%        |
| <b>]</b> :      | 19F    | 32F    | 25F       | 37F   | 35F       | 43F              | 40F       | 50F   | 42F     | 49F       | 37F   | 42F       | 32F        | 38F       | 31F       | 39F       | 29F  | 38F       | 31F  | 37F       | 30F      | 36F       | 32F  | 42F       | 37F       | 44F   | 37F  | 4         |
|                 | 0'     | %      | -1.7      | r%    | 4.6       | 5%               | 23.       | 5%    | 26.     | 1%        | 14.   | .6%       | 12.        | 3%        | 7.9       | 9%        | 12   | .6%       | 3.6  | 6%        | 27       | 7%        | -11  | %         | 5.8       | 3%    | 4.1  | 1%        |
| <b>)</b> -      | 247W   | lim^2  | 247W      | llmA2 | 246V      | Ilm^2            | 231W      | lim^2 | 215V    | J/m/A2    | 24214 | V/m^2     | 244V       | lim/2     | 2531/     | //m^2     | 2480 | V/m^2     | 2564 | V/m^2     | 2460     | V/m^2     | 2544 | //m^2     | 252W      | llmA2 | 258W | Ulm       |

www.ag.tools (714)-707-4848

Weather ranges by: temperature - INIFAP,

powered by